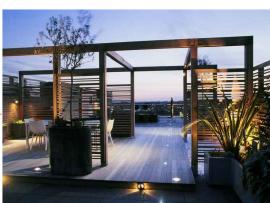

### **STAIRCASE FACADE:**

VERTICAL FRAMED GLASS FACADE WITH MULLIONS EMPHASIZE THE BUILDING VERTICALITY AND BREAK THE BUILDING INTO TWO BLOCKS

TERRACE GARDEN:

LANDSCAPED GREEN TERRACE SPACE CATERS TO ALL THE RESIDENTS AND A GREAT OUTDOOR ACTIVITY SPACE