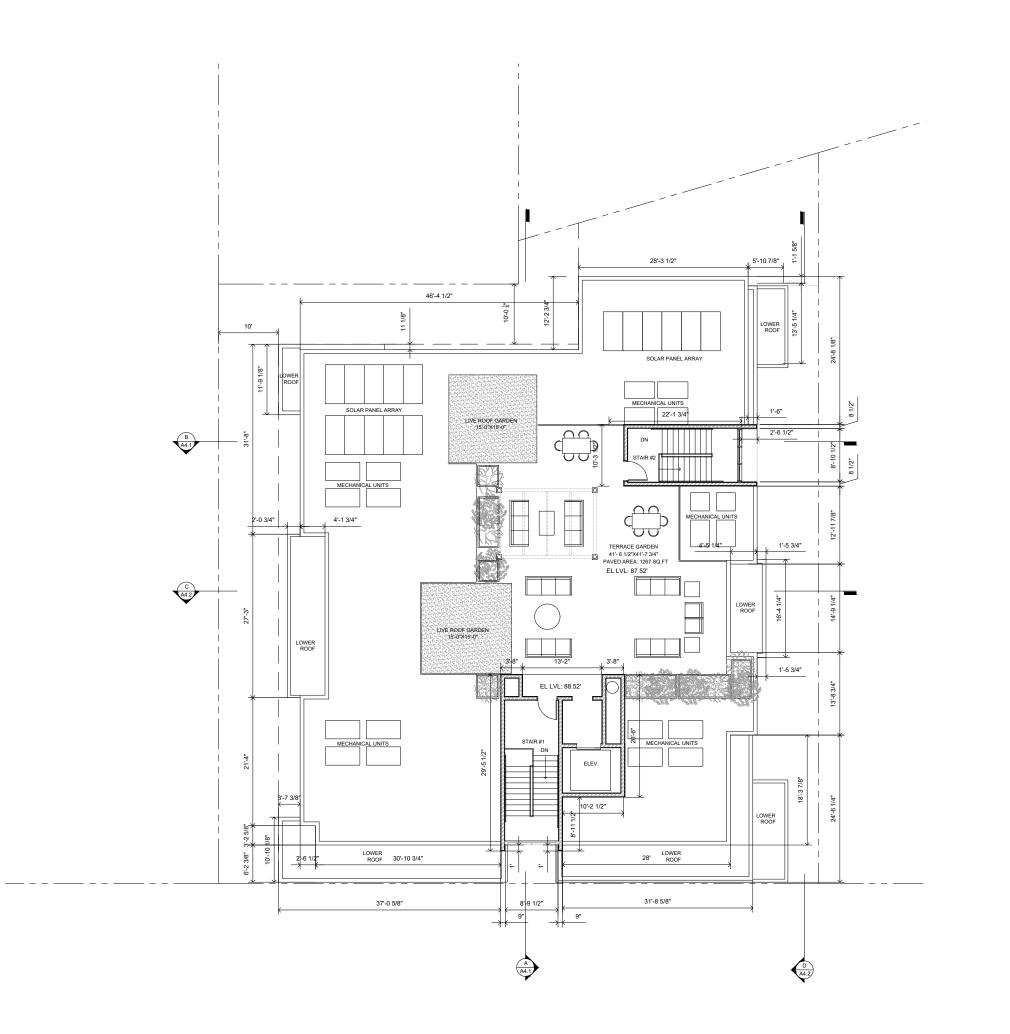

  5. SEE DETAIL 1,2,300.10 FOR ROOM NO. SIGNAGE AND GENERAL MOUNTING HEIGHTS

  6. SEE DETAIL 7, 9/A0.10 FOR STAIR SIGNAGE.

  7. SEE DETAIL 4,5/A0.10 FOR MAXIMUM OCCUPANCY AND ETS SIGNAGE RESPECTIVELY.

date 03/30/2018 07/06/2018 P C Response P C Response P C Response

**ROOF PLAN** 

LEGEND:

PROPERTY LINE

SETBACK LINE

1"= 16'-0"

A2.5