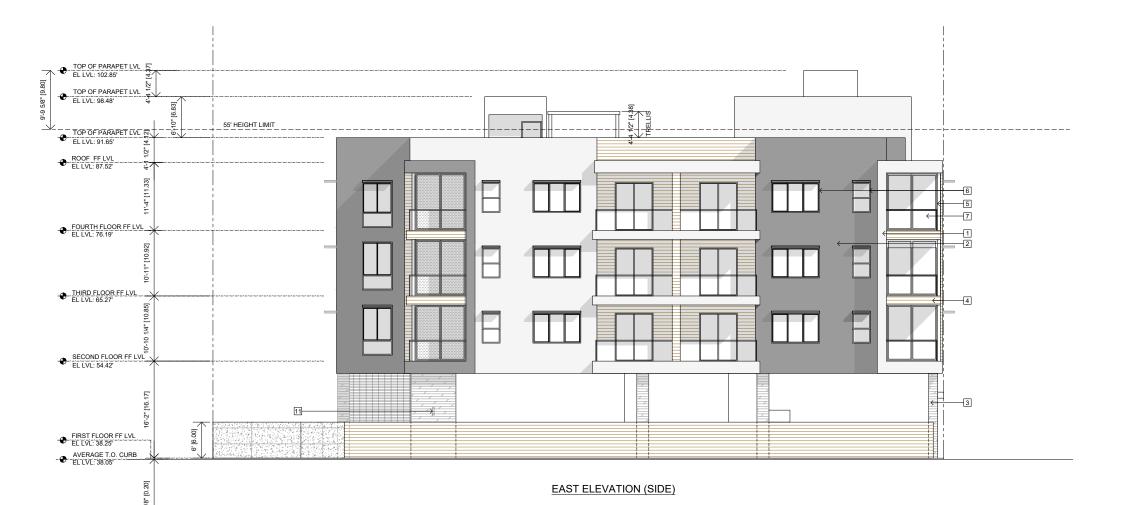

#### MATERIAL NOTES

1 1" THK SMOOTH STUCCO - COLOR 1
2 1" THK SMOOTH STUCCO - COLOR 2
3 STONE CLADDING : PORCELANOSA - GLOBE

BRICK BHUTAN

4 WOOD CLADDING: PRODEMA CLADDING

5 CLAD WOOD DOOR / WINDOW

6 STEEL WINDOWS PAINTED BLACK

7 GLASS RAILING

8 C-CHANNEL METAL BAND

9 GARAGE DOOR - PERFORATED METAL

10 EXPOSED CONCRETE

11 LED SHIELDED WALL SCONCE

12 LED LIT STREET ADDRESS

COLOR LEGEND
COLOR 1: WHITE STUCCO - MUSKOKA TRAIL 974

COLOR 2 : GRAY STUCCO - KENDALL CHARCOAL HC166

EAST ELEVATION (SIDE)

03/30/2018 07/06/2018 12/09/2019 01/07/2021 date P C Response P C Response P C Response

RENDERED **ELEVATIONS** 

scale NTS

A5.2

MATERIAL NOTES

1" THK SMOOTH STUCCO - COLOR 1
 1" THK SMOOTH STUCCO - COLOR 2
 STONE CLADDING : PORCELANOSA - GLOBE