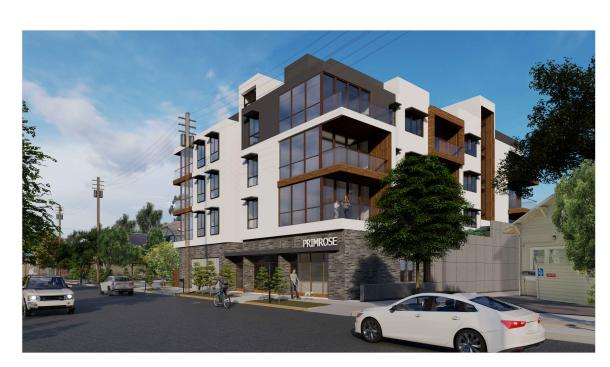

#### **EARTHY COMPOSITION:**

THE BLEND OF WOOD, STONE AND EARTHY STUCCO COLOR PALETTE GIVE THE BUILDING A CONTEMPORARY MINIMALIST APPEARANCE

LOOKING EAST ON PRIMROSE ROAD

<u> VIEW - 1</u> LOOKING WEST ON PRIMROSE ROAD