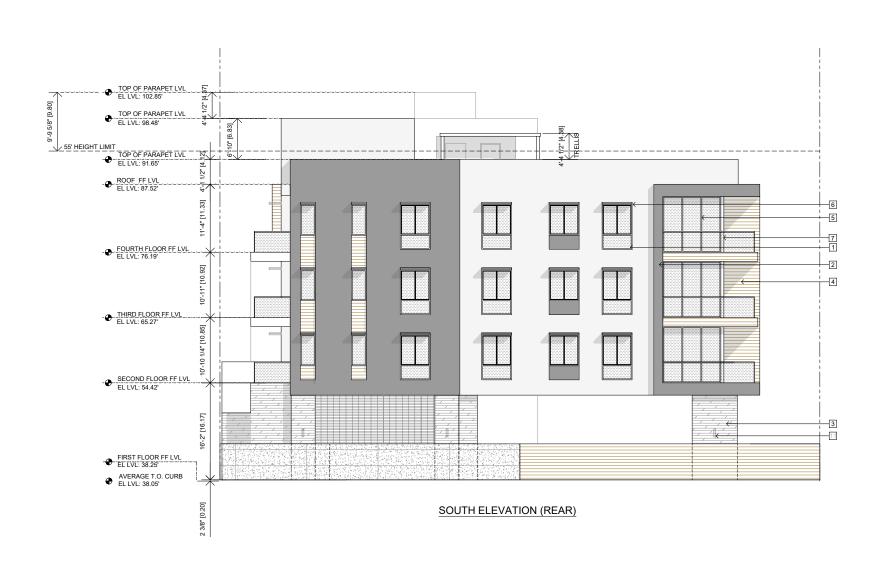

TOP OF PARAPET LVL EL LVL: 102.85'

TOP OF PARAPET LVL EL LVL: 98.48'

TOP OF PARAPET LVL

ROOF FF LVL EL LVL: 87.52'

123 PRIMROSE ROAD BURLINGAME, CA 94010 APN NO. : 029-221-050

PLANNING SUBMITTAL

#### MATERIAL NOTES

1 1" THK SMOOTH STUCCO - COLOR 1
2 1" THK SMOOTH STUCCO - COLOR 2
3 STONE CLADDING : PORCELANOSA - GLOBE

BRICK BHUTAN

4 WOOD CLADDING: PRODEMA CLADDING

5 CLAD WOOD DOOR / WINDOW

6 STEEL WINDOWS PAINTED BLACK

7 GLASS RAILING

8 C-CHANNEL METAL BAND

9 GARAGE DOOR - PERFORATED METAL

10 EXPOSED CONCRETE

11 LED SHIELDED WALL SCONCE

12 LED LIT STREET ADDRESS

COLOR LEGEND
COLOR 1: WHITE STUCCO - MUSKOKA TRAIL 974

COLOR 2 : GRAY STUCCO - KENDALL CHARCOAL HC166

EAST ELEVATION (SIDE)

03/30/2018 07/06/2018 12/09/2019 01/07/2021 date P C Response P C Response P C Response

RENDERED **ELEVATIONS** 

scale NTS

A5.2

MATERIAL NOTES

1" THK SMOOTH STUCCO - COLOR 1
 1" THK SMOOTH STUCCO - COLOR 2
 STONE CLADDING : PORCELANOSA - GLOBE