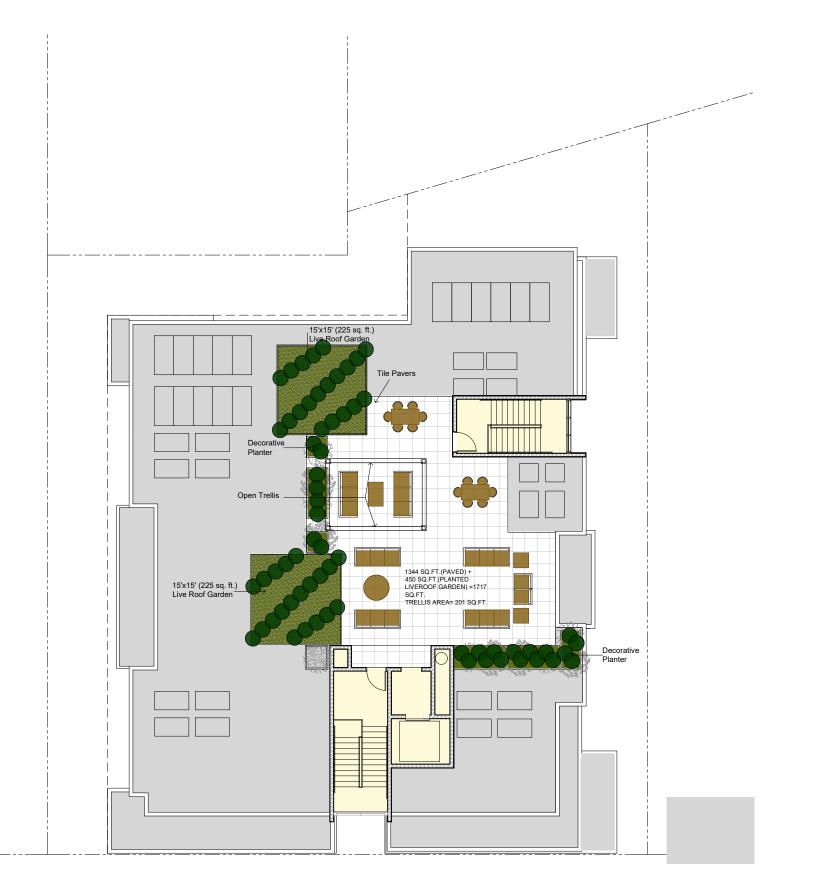

SETBACK LINE

sheet

LANDSCAPE PLAN ROOF

date 03/30/2018
P C Response 07/06/2018
P C Response 12/09/2019
P C Response 01/07/2021

cale 1/16" =

sne no.

L3.0

All drawings and written material appearing herein constitute the origina and unpublished work of the Architect and the same may not be duplicated, used or disclosed without the written consent of the Architect 2021 Carrasco & Associates