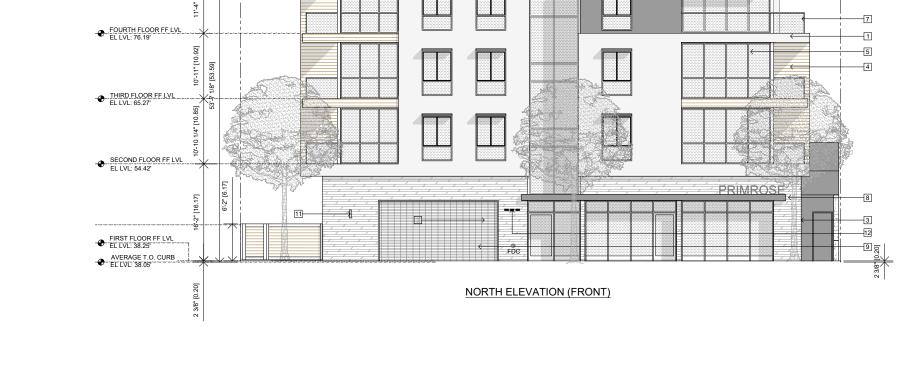

COLOR 2 : GRAY STUCCO - KENDALL CHARCOAL HC166

WEST ELEVATION (SIDE)

NORTH ELEVATION (FRONT)

03/30/2018 07/06/2018 12/09/2019 01/07/2021 date P C Response P C Response P C Response

RENDERED **ELEVATIONS** 

scale NTS

sheet no.

A5.1

MATERIAL NOTES

1 1" THK SMOOTH STUCCO - COLOR 1
2 1" THK SMOOTH STUCCO - COLOR 2
3 STONE CLADDING : PORCELANOSA - GLOBE BRICK BHUTAN

4 WOOD CLADDING : PRODEMA CLADDING
5 CLAD WOOD DOOR / WINDOW
6 STEEL WINDOWS PAINTED BLACK
7 GLASS RAILING

C-CHANNEL METAL BAND
 GARAGE DOOR - PERFORATED METAL

10 EXPOSED CONCRETE
11 LED SHIELDED WALL SCONCE
12 LED LIT STREET ADDRESS

COLOR LEGEND
COLOR 1: WHITE STUCCO - MUSKOKA TRAIL 974

COLOR 2 : GRAY STUCCO - KENDALL CHARCOAL HC166

**123 PRIMROSE** 

123 PRIMROSE ROAD BURLINGAME, CA 94010 APN NO.: 029-221-050

PLANNING SUBMITTAL

date 03/30/2018 07/06/2018 P C Response P C Response P C Response

**ELEVATIONS** 

scale 1"= 16'-0"

sheet no.

A5.1a