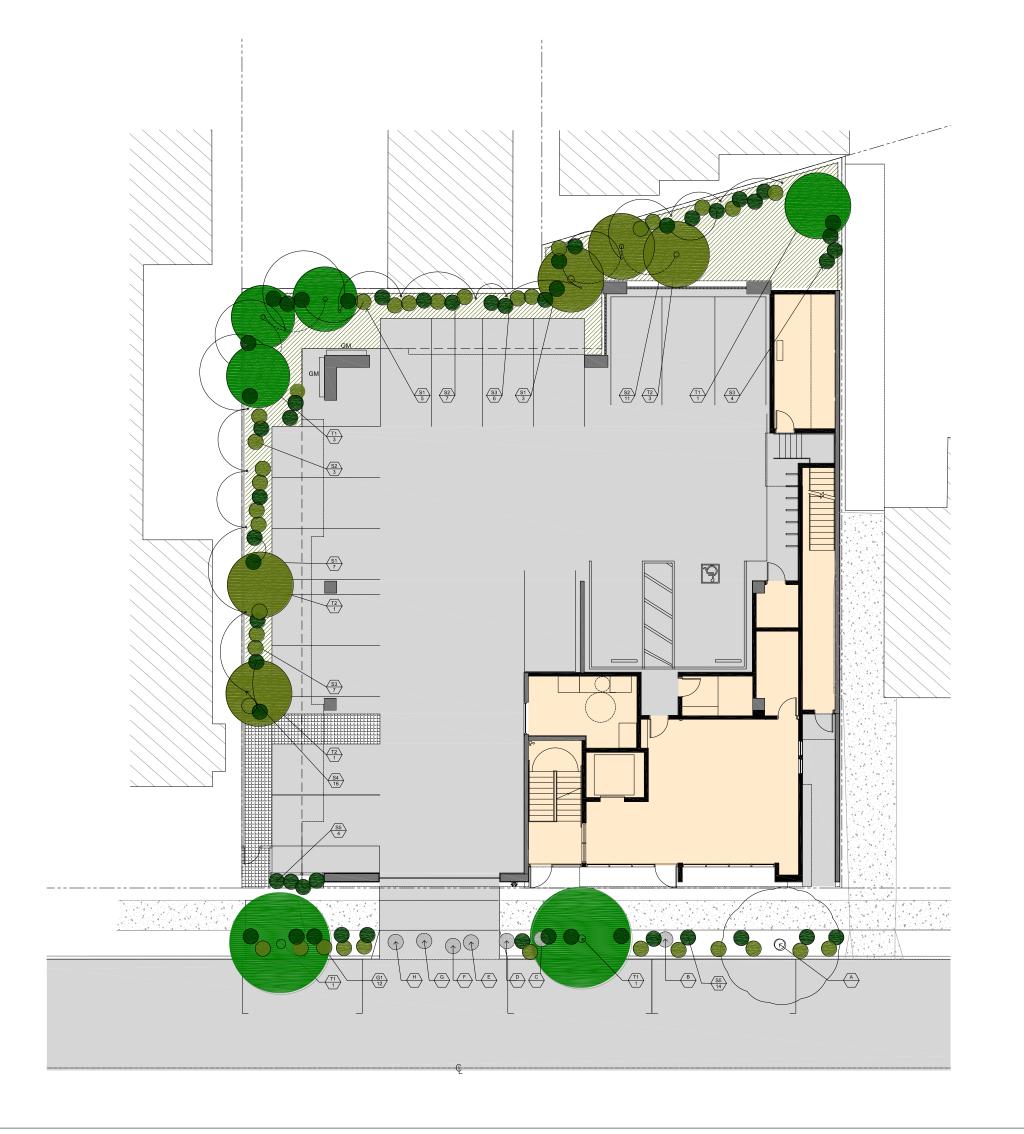

#### Existing Tree Inventory

| A         Platanus sp./ Sycamore         18"         Falr         Remain           B         Platanus sp./ Sycamore         3"         Poor         Remove           C         Fraxinus sp./ Ash         2"         Fair         Remove           D         Lagerstroemia sp./ Crape Myrtle 3"         Poor         Remove           E         Acer sp. / Maple         1"         Poor         Remove           F         Lagerstroemia sp./ Crape Myrtle         2"         Poor         Remove           G         Lagerstroemia sp./ Crape Myrtle         1"         Poor         Remove           H         Lagerstroemia sp./ Crape Myrtle         2"         Poor         Remove | Symbol | Botanical & Common Name      | DBH     | Condition | Disposition |  |
|-----------------------------------------------------------------------------------------------------------------------------------------------------------------------------------------------------------------------------------------------------------------------------------------------------------------------------------------------------------------------------------------------------------------------------------------------------------------------------------------------------------------------------------------------------------------------------------------------------------------------------------------------------------------------------------------|--------|------------------------------|---------|-----------|-------------|--|
| C                                                                                                                                                                                                                                                                                                                                                                                                                                                                                                                                                                                                                                                                                       | Α      | Platanus sp./ Sycamore       | 18"     | Falr      | Remain      |  |
| D         Lagerstroemia sp./ Crape Myrtle 3"         Poor         Remove           E         Acer sp. / Maple         1"         Poor         Remove           F         Lagerstroemia sp./ Crape Myrtle 2"         Poor         Remove           G         Lagerstroemia sp./ Crape Myrtle 1"         Poor         Remove                                                                                                                                                                                                                                                                                                                                                              | В      | Platanus sp / Sycamore       | 3"      | Poor      | Remove      |  |
| E Acer sp. / Maple 1" Poor Remove F Lagerstroemla sp./ Crape Myrtle 2" Poor Remove G Lagerstroemla sp./ Crape Myrtle 1" Poor Remove                                                                                                                                                                                                                                                                                                                                                                                                                                                                                                                                                     | С      | Fraxinus sp / Ash            | 2"      | Fair      | Remove      |  |
| F Lagerstroemla sp./ Crape Myrtle 2" Poor Remove G Lagerstroemla sp./ Crape Myrtle 1" Poor Remove                                                                                                                                                                                                                                                                                                                                                                                                                                                                                                                                                                                       | D      | Lagerstroemia sp./ Crape My  | rtle 3" | Poor      | Remove      |  |
| G Lagerstroemla sp./ Crape Myrtle 1" Poor Remove                                                                                                                                                                                                                                                                                                                                                                                                                                                                                                                                                                                                                                        | E      | Acer sp. / Maple             | 1"      | Poor      | Remove      |  |
|                                                                                                                                                                                                                                                                                                                                                                                                                                                                                                                                                                                                                                                                                         | F      | Lagerstroemla sp./ Crape My  | tle 2"  | Poor      | Remove      |  |
| H Lagerstroemla sp./ Crape Myrtle 2" Poor Remove                                                                                                                                                                                                                                                                                                                                                                                                                                                                                                                                                                                                                                        | G      | Lagerstroemla sp./ Crape Myr | tle 1"  | Poor      | Remove      |  |
|                                                                                                                                                                                                                                                                                                                                                                                                                                                                                                                                                                                                                                                                                         | Н      | Lagerstroemla sp./ Crape Myr | tle 2"  | Poor      | Remove      |  |

#### New Plant & Tree Legend Key Botanical & Common Name

| T1 | Trees:<br>Acer P. " Sangokaku" / Coral Bark Maple | 6  | 24" box low Bra |
|----|---------------------------------------------------|----|-----------------|
| T2 | Acer microphylla / boxleaf Azara                  | 5  | 24" box low Bra |
|    | Shrubs:                                           |    |                 |
| S1 | Helleborous orlentalls / lenten rose              | 15 | 5 gl.           |
| S2 | Nandina d. " gulf stream" / heavenly bamboo       | 27 | 5 al.           |
| S3 | Pieris i, "Purity"/ Lily-of-the-valley            | 17 | 5 al.           |
| S4 | Podocarpus gracillor/Fern Pine                    | 20 | 15 gl. espaller |
| S5 | Agapanthus Galaxy Blue                            | 14 | 5gl             |
|    |                                                   |    |                 |

Grasses
G1 Helictorichons." Sapphire"/Blue Oat Grass 12 5gl

2. indicates plant key indicates plant count

3. Plant counts in the legends is for general reference only ( verify count per plan).

### LEGEND:

|      | PROPERTY LINE |
|------|---------------|
| 0-0- | WOOD FENCE    |
|      | SETBACK LINE  |

---- BUILDING OUTLINE ABOVE

CONCRETE LANDSCAPE AREA

(E) TREE TO REMAIN

BALCONY ABOVE

(N)TREES ,SHRUBS , GRASSES

### LANDSCAPE PLAN FIRST FLOOR

scale 1"= 16'-0"

L1.0

123 PRIMROSE ROAD BURLINGAME, CA 94010 APN NO. : 029-221-050

PLANNING SUBMITTAL

LEGEND:

— - - — PROPERTY LINE

2X WOOD STUD WALLS