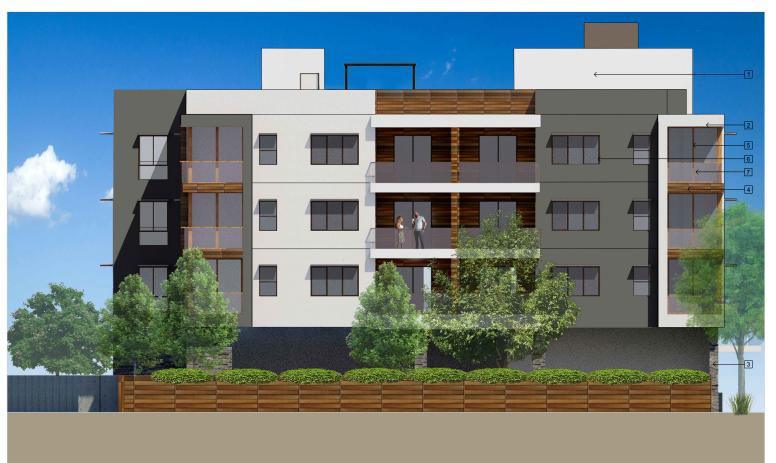

123 PRIMROSE ROAD BURLINGAME, CA 94010 APN NO. : 029-221-050

PLANNING SUBMITTAL

**BALCONIES:** 

BALCONY DECKS WITH GLASS RAILING AND LARGE CORNER OPENINGS RESULTS TO THE FREE FLOW OF INDOOR SPACE TO OUTDOORS

### WARM CLADDING:

WOOD / WOOD LIKE CLADDING FOR WALLS AND SOFFIT TO BRING WARMTH TO THE MATERIAL COMPOSITION. THE CORNER BUILDING BLOCK PROTRUSIONS ARE CONSISTENT WITH THE DESIGN INTENT OF THE BUILDING

### **CORNER OPENINGS:**

THE CORNER FLOOR TO CEILING OPENINGS AIDS TO EMPHASIZE HIGH CEILINGS , MAXIMIZE THE VIEWS AND BRING IN AMPLE SUNLIGHT LIGHT

**NARROW WINDOW PROFILES:** 

TALL RECTANGULAR WINDOWS WITH THIN SIGHT LINES FRAME THE VIEWS

### **STAIRCASE FACADE:**

VERTICAL FRAMED GLASS FACADE WITH MULLIONS EMPHASIZE THE BUILDING VERTICALITY AND BREAK THE BUILDING INTO TWO BLOCKS

TERRACE GARDEN:

LANDSCAPED GREEN TERRACE SPACE CATERS TO ALL THE RESIDENTS AND A GREAT OUTDOOR ACTIVITY SPACE

WHITE STUCCO - SUBTLE WHITE TONE

GREY STUCCO - WARM GREY WITH EARTHY TONE

**GREEN PODIUM STRIP:** 

TREE LINED PLANTER STRIP AT PODIUM ACTS AS A BUFFER BETWEEN THE BUILDING AND NEIGHBORS

TILE TECH PORCE-PLANK - TEAK PLANK

title CONCEPT SHEET MATERIAL AND FEATURES

P C Response P C Response P C Response

03/30/2018 07/06/2018

**SCORED STUCCO:** THE USE OF GRID ABSORBS CONTROL JOINTS AND HELPS TO BREAKDOWN THE MASS OF THE BUILDING

#### **EARTHY COMPOSITION:**

THE BLEND OF WOOD, STONE AND EARTHY STUCCO COLOR PALETTE GIVE THE BUILDING A CONTEMPORARY MINIMALIST APPEARANCE

LOOKING EAST ON PRIMROSE ROAD

<u> VIEW - 1</u> LOOKING WEST ON PRIMROSE ROAD