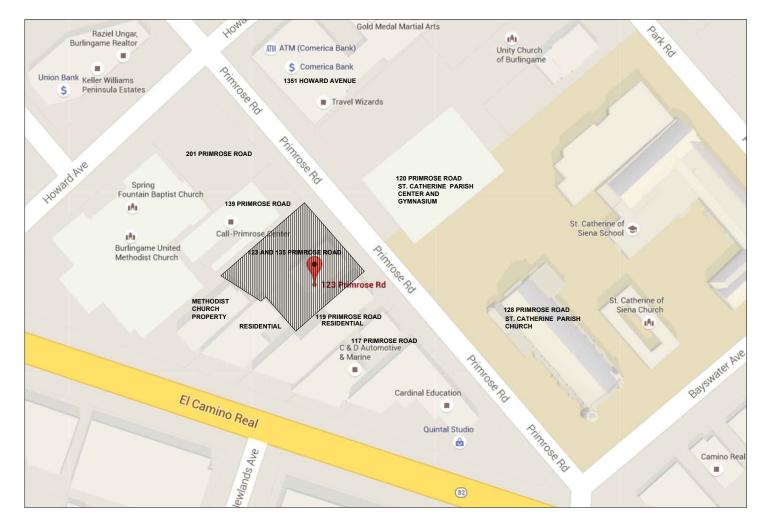

123 PRIMROSE ROAD BURLINGAME, CA 94010 APN NO.: 029-221-050

PLANNING SUBMITTAL

Cocation MAP
Scale: NTS

 date
 03/30/2018

 P C Response
 07/06/2018

 P C Response
 12/09/2019

 P C Response
 01/07/2021

shee