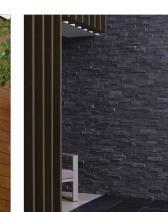

### WARM CLADDING:

WOOD / WOOD LIKE CLADDING FOR WALLS AND SOFFIT TO BRING WARMTH TO THE MATERIAL COMPOSITION. THE CORNER BUILDING BLOCK PROTRUSIONS ARE CONSISTENT WITH THE DESIGN INTENT OF THE BUILDING

#### **EARTHY COMPOSITION:**

THE BLEND OF WOOD, STONE AND EARTHY STUCCO COLOR PALETTE GIVE THE BUILDING A CONTEMPORARY MINIMALIST APPEARANCE

LOOKING EAST ON PRIMROSE ROAD

<u> VIEW - 1</u> LOOKING WEST ON PRIMROSE ROAD