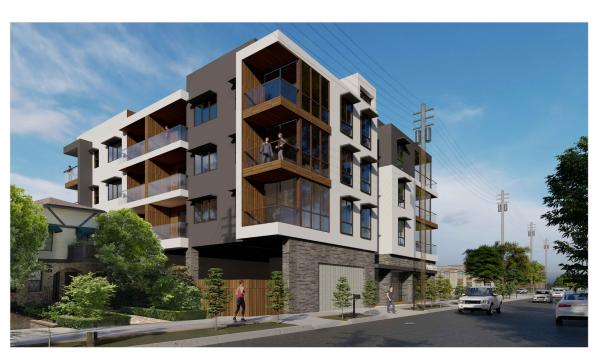

123 PRIMROSE ROAD BURLINGAME, CA 94010 APN NO. : 029-221-050

PLANNING SUBMITTAL

**BALCONIES:** 

BALCONY DECKS WITH GLASS RAILING AND LARGE CORNER OPENINGS RESULTS TO THE FREE FLOW OF INDOOR SPACE TO OUTDOORS

### WARM CLADDING:

WOOD / WOOD LIKE CLADDING FOR WALLS AND SOFFIT TO BRING WARMTH TO THE MATERIAL COMPOSITION. THE CORNER BUILDING BLOCK PROTRUSIONS ARE CONSISTENT WITH THE DESIGN INTENT OF THE BUILDING

### **CORNER OPENINGS:**

THE CORNER FLOOR TO CEILING OPENINGS AIDS TO EMPHASIZE HIGH CEILINGS , MAXIMIZE THE VIEWS AND BRING IN AMPLE SUNLIGHT LIGHT

**NARROW WINDOW PROFILES:** 

TALL RECTANGULAR WINDOWS WITH THIN SIGHT LINES FRAME THE VIEWS

### **STAIRCASE FACADE:**

VERTICAL FRAMED GLASS FACADE WITH MULLIONS EMPHASIZE THE BUILDING VERTICALITY AND BREAK THE BUILDING INTO TWO BLOCKS

TERRACE GARDEN:

LANDSCAPED GREEN TERRACE SPACE CATERS TO ALL THE RESIDENTS AND A GREAT OUTDOOR ACTIVITY SPACE