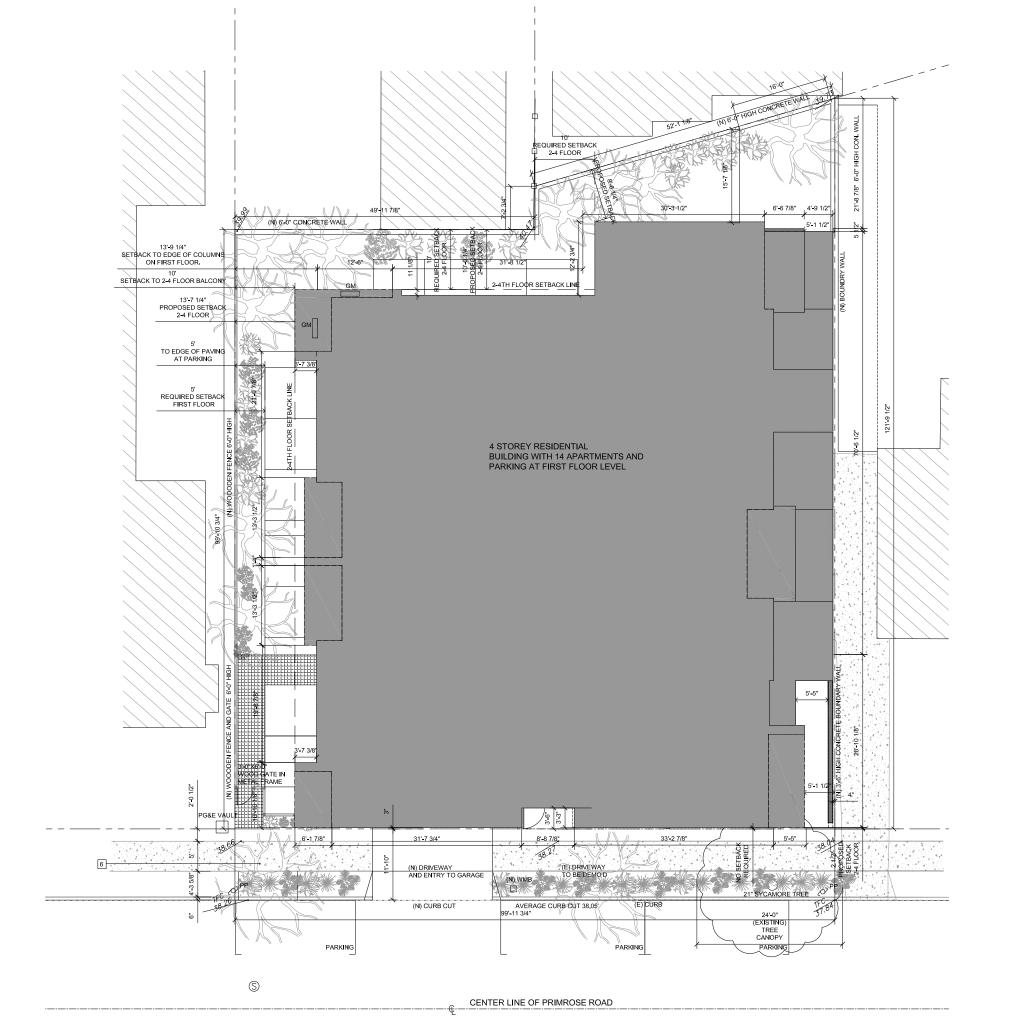

### SITE SHEET NOTES:

- 1. ENTIRE SITE SHALL COMPLY WITH ALL APPLICABLE ACCESSIBILITY
  STANDARDS. SEE SHEETS A0.9a,b,c,d FOR APPLICABLE DETAILS.
  2. NO SLOPES OR CROSS SLOPES ON ACCESSIBLE ROUTES SHALL EXCEED 1/4"
  PER FOOT.
  3. SEE SHEET A0.6 a,b,c, FOR ACCESSIBLE PATH OF TRAVEL.
  4. SEE DETAIL 6/ A0.9d FOR DIMENSIONED DETAILS AT ACCESSIBLE PARKING
  5.

EXISTING DRIVEWAY TO BE DEMOED & REPLACED WITH SIDEWALK & PLANTING STRIP. SEE CIVIL PLANS FOR DETAILS.

LEGEND: PROPERTY LINE ADJACENT BUILDING OUTLINE CENTERLINE WOOD FENCE BUILDING OUTLINE ABOVE BALCONY ABOVE UTILITY POLE SEWER MANHOLE LANDSCAPE AREA PAVED AREA (E) TREE (N) TREES (REFER LANDSCAPE SHEETS FOR DETAILS)

ELECTRIC METER GAS METER WATER METER BOX POWER POLE

A1.0

date

scale

P C Response P C Response P C Response

SITE PLAN

03/30/2018 07/06/2018

1"= 16'-0"

123 PRIMROSE ROAD BURLINGAME, CA 94010 APN NO. 029-221-050