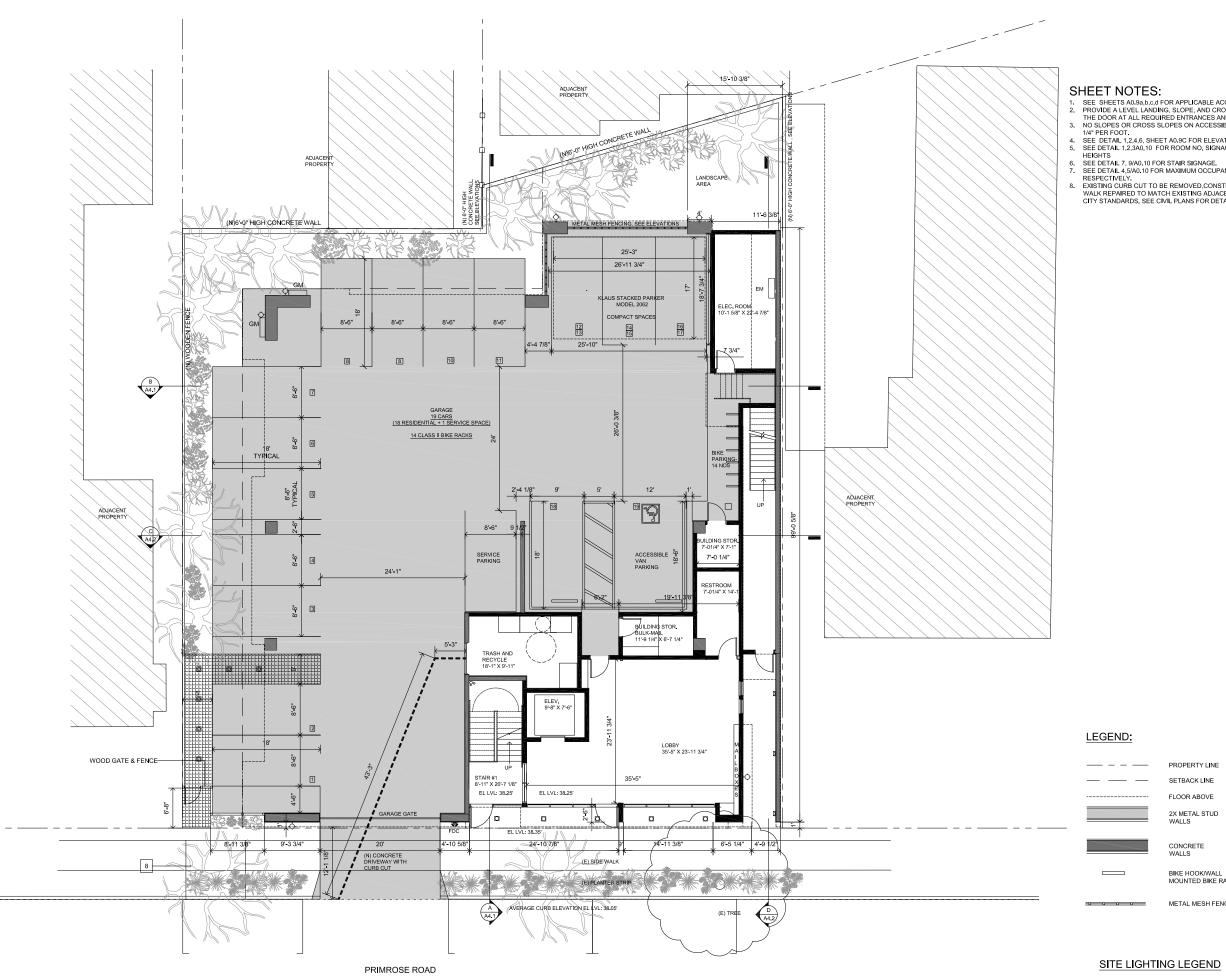

#### SHEET NOTES:

- SEE SHEETS A0.9a,b,c,d FOR APPLICABLE ACCESSIBILITY DETAILS.
   PROVIDE A LEVEL LANDING, SLOPE, AND CROSS SLOPE ON EACH SIDE OF THE DOOR AT ALL REQUIRED ENTRANCES AND EXITS.
   NO SLOPES OR CROSS SLOPES ON ACCESSIBLE ROUTES SHALL EXCEED 1/4" PER FOOT.

- SEE DETAIL 1,2,4,6, SHEET A0.9C FOR ELEVATOR ACCESSIBLE STANDARDS. SEE DETAIL 1,2,3A0,10 FOR ROOM NO. SIGNAGE AND GENERAL MOUNTING
- 5. SEE DETAIL 7, 9/A0.10 FOR STAIR SIGNAGE.
  6. SEE DETAIL 7, 9/A0.10 FOR MAXIMUM OCCUPANCY AND ETS SIGNAGE.
  7. SEE DETAIL 4,5/A0.10 FOR MAXIMUM OCCUPANCY AND ETS SIGNAGE

RESPECTIVELY.

8. EXISTING CURB CUT TO BE REMOVED, CONSTRUCT PLANTING STRIP & SIDE WALK REPAIRED TO MATCH EXISTING ADJACENT, WORK TO BE DONE PER CITY STANDARDS. SEE CIVIL PLANS FOR DETAILS.

date 03/30/2018 07/06/2018 P C Response P C Response P C Response

FIRST FLOOR PLAN

## scale

sheet no.

**A2.1** 

LED INGROUND PEDESTRIAN/DRIVEOVER LIGHTS

LED CEILING LIGHTS

RECESSED LED WALL LIGHTS LED SHIELDED WALL SCONCE LED STRIP LIGHT

PROPERTY LINE SETBACK LINE

FLOOR ABOVE 2X METAL STUD WALLS

CONCRETE WALLS

BIKE HOOK/WALL MOUNTED BIKE RACK METAL MESH FENCING

123 PRIMROSE ROAD BURLINGAME, CA 94010 APN NO. : 029-221-050

PLANNING SUBMITTAL

- SHEET NOTES:

  1. SEE SHEETS A0.9a,b,c,d FOR APPLICABLE ACCESSIBILITY DETAILS.

  2. PROVIDE A LEVEL LANDING, SLOPE, AND CROSS SLOPE ON EACH SIDE OF THE DOOR AT ALL REQUIRED ENTRANCES AND EXITS.

  3. NO SLOPES OR CROSS SLOPES ON ACCESSIBLE ROUTES SHALL EXCEED 1/4\* PER FOOT.

  4. SEE DETAIL 1,2,46, SHEET A0.9C FOR ELEVATOR ACCESSIBLE STANDARDS.

  5. SEE DETAIL 1,2,300.10 FOR ROOM NO. SIGNAGE AND GENERAL MOUNTING HEIGHTS

  6. SEE DETAIL 7, 9/A0.10 FOR STAIR SIGNAGE.

  7. SEE DETAIL 4,5/A0.10 FOR MAXIMUM OCCUPANCY AND ETS SIGNAGE RESPECTIVELY.

date 03/30/2018 07/06/2018 P C Response P C Response P C Response