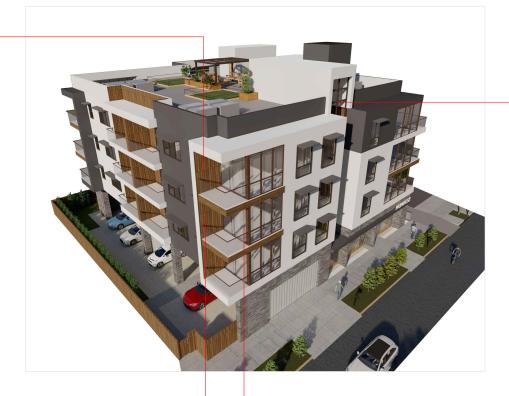

#### **EARTHY COMPOSITION:**

THE BLEND OF WOOD, STONE AND EARTHY STUCCO COLOR PALETTE GIVE THE BUILDING A CONTEMPORARY MINIMALIST APPEARANCE

LOOKING EAST ON PRIMROSE ROAD

<u> VIEW - 1</u> LOOKING WEST ON PRIMROSE ROAD

**3D VIEWS** 

A0.5

123 PRIMROSE ROAD BURLINGAME, CA 94010 APN NO. : 029-221-050

PLANNING SUBMITTAL