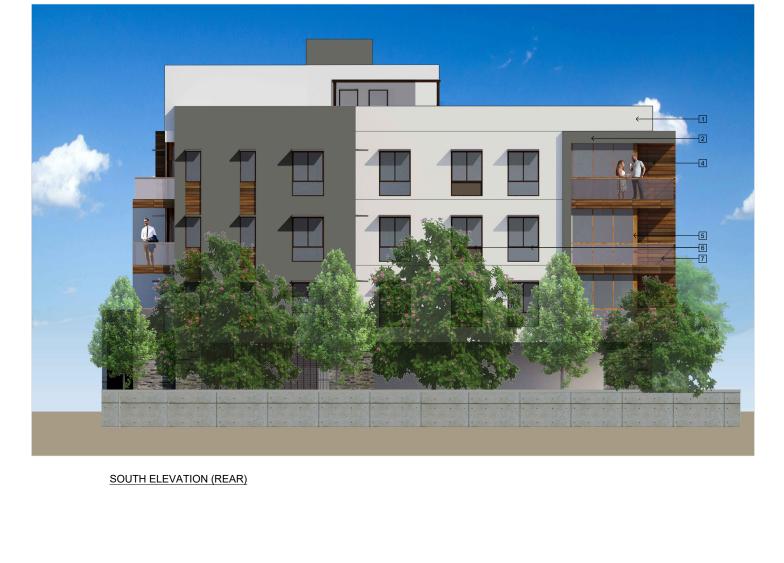

EAST ELEVATION (SIDE)

03/30/2018 07/06/2018 12/09/2019 01/07/2021 date P C Response P C Response P C Response

RENDERED **ELEVATIONS** 

scale NTS

A5.2

MATERIAL NOTES

1" THK SMOOTH STUCCO - COLOR 1
 1" THK SMOOTH STUCCO - COLOR 2
 STONE CLADDING : PORCELANOSA - GLOBE

BRICK BHULAN

4 WOOD CLADDING: PRODEMA CLADDING

5 CLAD WOOD DOOR / WINDOW

6 STEEL WINDOWS PAINTED BLACK

7 GLASS RAILING

8 C-CHANNEL METAL BAND

9 GARAGE DOOR - PERFORATED METAL

10 EXPOSED CONCRETE
11 LED SHIELDED WALL SCONCE
12 LED LIT STREET ADDRESS

#### COLOR LEGEND

COLOR 1: WHITE STUCCO - MUSKOKA TRAIL 974

COLOR 2 : GRAY STUCCO - KENDALL CHARCOAL HC166

PLANNING SUBMITTAL

123 PRIMROSE ROAD

BURLINGAME, CA 94010

APN NO. : 029-221-050

date 03/30/2018 07/06/2018 P C Response P C Response P C Response