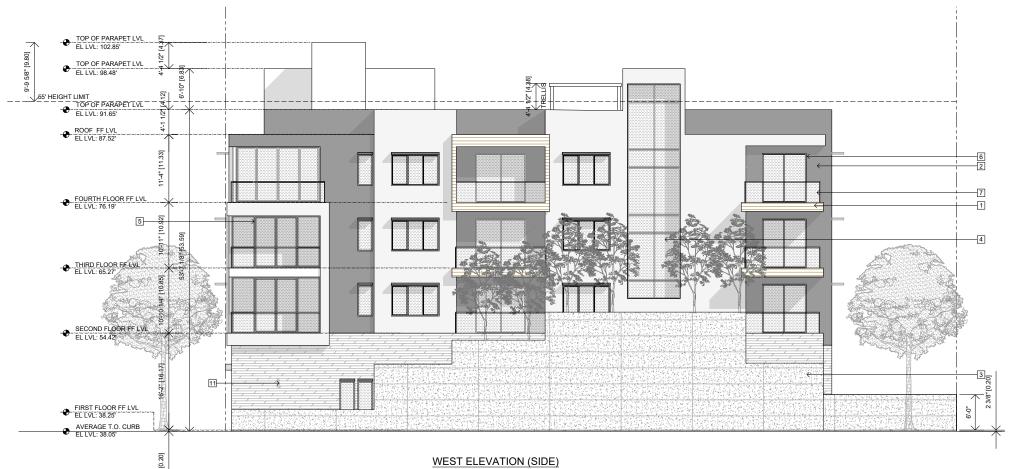

TOP OF PARAPET LVL EL LVL: 102.85'

TOP OF PARAPET LVL EL LVL: 98.48'

TOP OF PARAPET LVL

ROOF FF LVL EL LVL: 87.52'

123 PRIMROSE ROAD BURLINGAME, CA 94010 APN NO. : 029-221-050

PLANNING SUBMITTAL

#### MATERIAL NOTES

1 1" THK SMOOTH STUCCO - COLOR 1
2 1" THK SMOOTH STUCCO - COLOR 2
3 STONE CLADDING : PORCELANOSA - GLOBE

BRICK BHUTAN

4 WOOD CLADDING: PRODEMA CLADDING

5 CLAD WOOD DOOR / WINDOW

6 STEEL WINDOWS PAINTED BLACK

7 GLASS RAILING

8 C-CHANNEL METAL BAND

9 GARAGE DOOR - PERFORATED METAL

10 EXPOSED CONCRETE

11 LED SHIELDED WALL SCONCE

12 LED LIT STREET ADDRESS

COLOR LEGEND
COLOR 1: WHITE STUCCO - MUSKOKA TRAIL 974

COLOR 2 : GRAY STUCCO - KENDALL CHARCOAL HC166

EAST ELEVATION (SIDE)

03/30/2018 07/06/2018 12/09/2019 01/07/2021 date P C Response P C Response P C Response

RENDERED **ELEVATIONS** 

scale NTS

A5.2

MATERIAL NOTES

1" THK SMOOTH STUCCO - COLOR 1
 1" THK SMOOTH STUCCO - COLOR 2
 STONE CLADDING : PORCELANOSA - GLOBE

**ELEVATIONS** 

scale 1"= 16'-0"

sheet no.

A5.2a

123 PRIMROSE ROAD BURLINGAME, CA 94010 APN NO. : 029-221-050

PLANNING SUBMITTAL