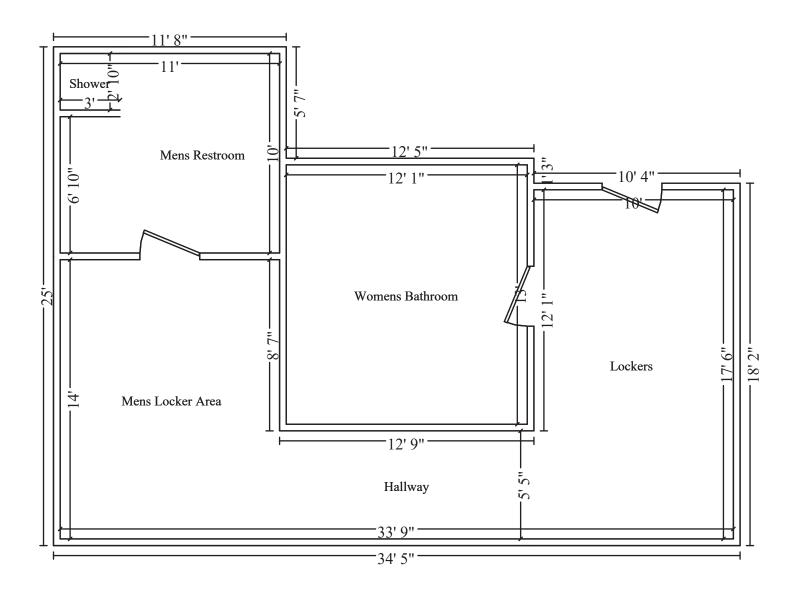

WHEREAS, the Amended Joint Powers Agreement requires the Member Agencies to review and approve the CCFD budget annually; and

WHEREAS, the City and CCFD desire certain improvements to Fire Station 36, including but not limited to remodel of the restrooms to be all-gender, compliant with the Americans with Disabilities Act, and relocation and/or installation of fixtures (the "Project") as shown on the draft plans attached hereto as **Exhibit A**; and