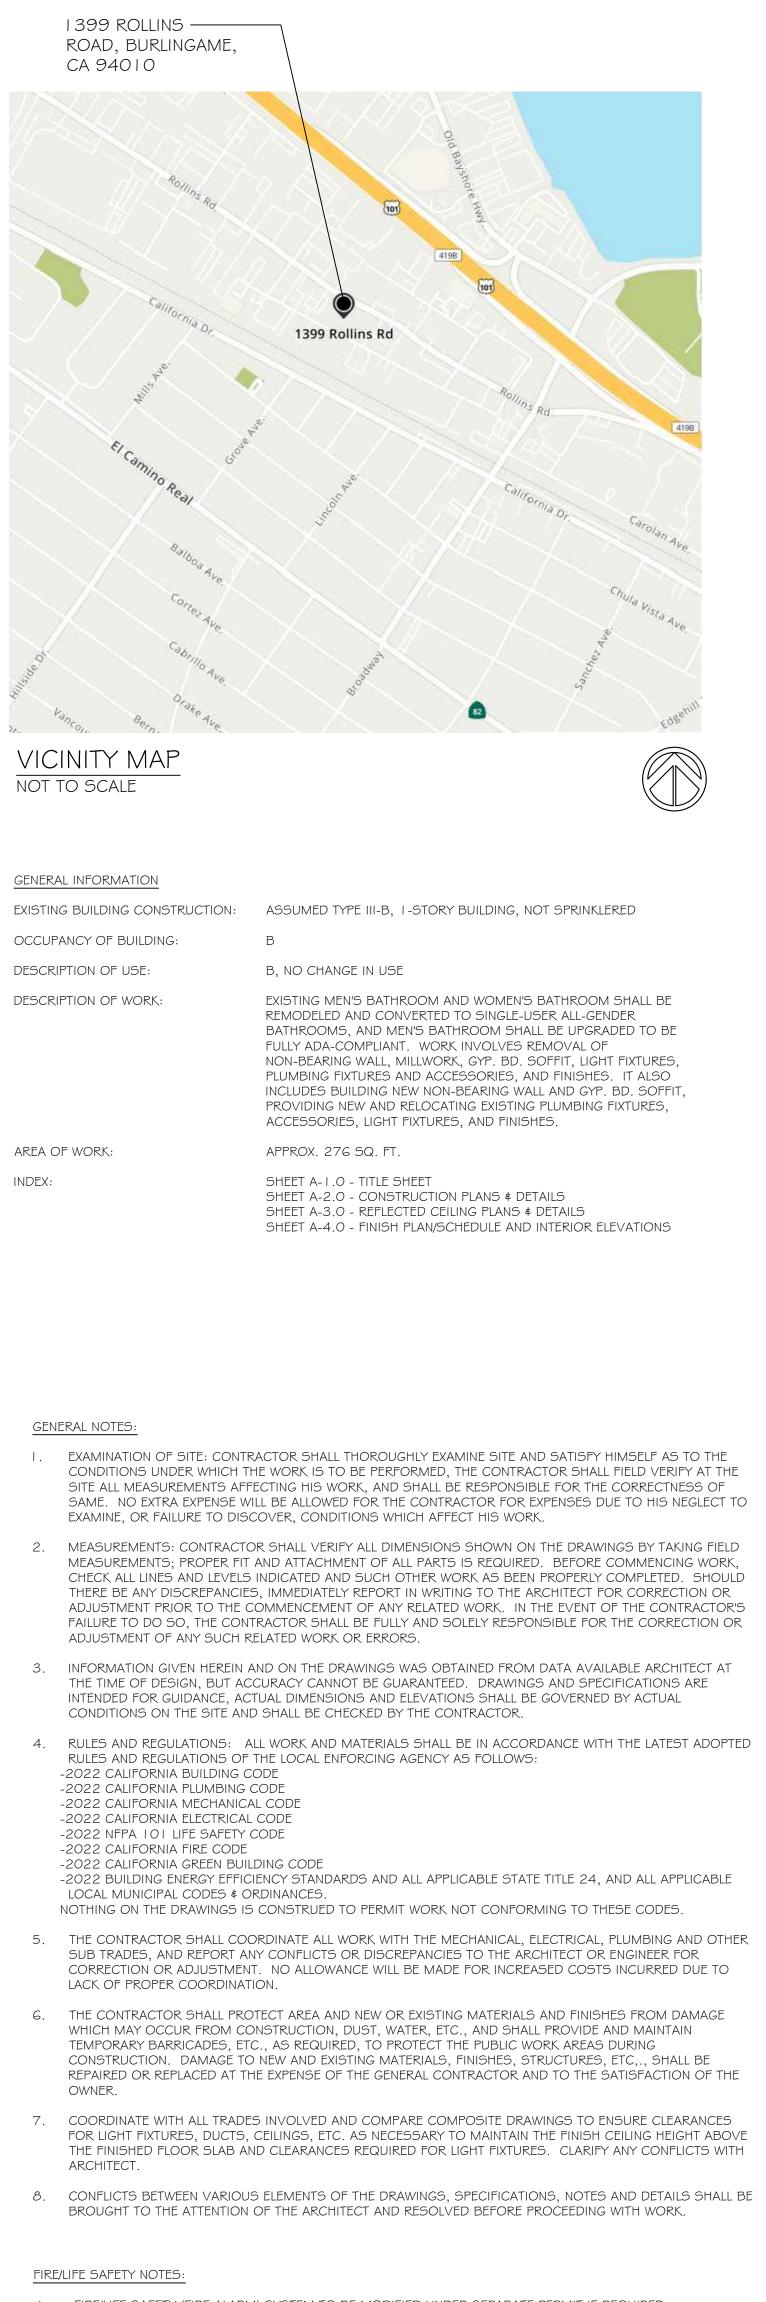

WHEREAS, the Amended Joint Powers Agreement governs the obligations of CCFD and Member <u>Agencies</u> regarding maintenance and repair of certain facilities, including Fire Station 36 located within the City at 1399 Rollins Road, Burlingame, California 94010 at APN: 026122010 ("Fire Station 36"); and

WHEREAS, the Amended Joint Powers Agreement requires the Member Agencies to review and approve the CCFD budget annually; and

WHEREAS, the City and CCFD desire certain improvements to Fire Station 36, including but not limited to remodel of the restrooms to be all-gender, compliant with the Americans with Disabilities Act, and relocation and/or installation of fixtures (the "Project") as shown on the draft plans attached hereto as **Exhibit A**; and