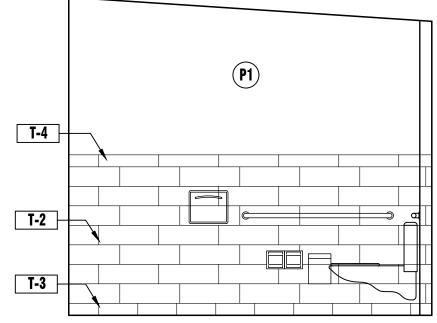

WHEREAS, the Amended Joint Powers Agreement requires the Member Agencies to review and approve the CCFD budget annually; and

WHEREAS, the City and CCFD desire certain improvements to Fire Station 36, including but not limited to remodel of the restrooms to be all-gender, compliant with the Americans with Disabilities Act, and relocation and/or installation of fixtures (the "Project") as shown on the draft plans attached hereto as **Exhibit A**; and

# Section 2. City and CCFD Obligations.

City and CCFD agree to the following:

- A. Subject to the terms of this Agreement, City shall design, construct, and pay for the cost of the Project described and depicted in Exhibit A ("Project Plans").
- B. City and CCFD shall coordinate to implement a Project construction schedule that accommodates both City and CCFD. CCFD understands and agrees that completion of the Project is subject to City staff and contractor availability.
- C. City shall provide CCFD with a final invoice describing all Project costs and expenses within 30 days of its completion ("Final Invoice"). CCFD shall reimburse the City for 58% of the total Project cost ("City Reimbursement"). The remaining 42% of the Project cost shall be borne by the City and shall be considered the City's share of the Project cost. City and CCFD agree that these cost allocations and payment of the City Reimbursement are consistent with the obligations of the Member Agencies described in the Amended Joint Powers Agreement.
- D. CCFD shall remit the City Reimbursement in full to City within 90 days of receipt of the final invoice from City.
- E. The City and CCFD agree that the total estimated Project cost is \$330,000 based on the Project cost estimate attached hereto as <u>Exhibit B</u>. Therefore, the estimated City Reimbursement is approximately \$191,400. Both Parties acknowledge that the Project may cost more or less than this estimate and agree that the City Reimbursement shall, in any event, be 58% of the total cost of the Project.