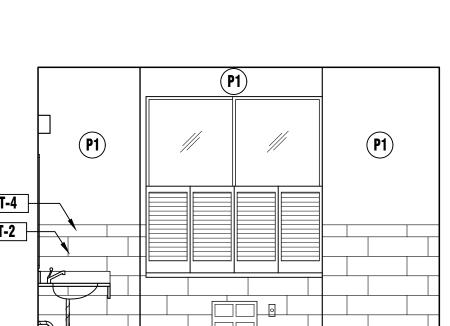

WHEREAS, the Amended Joint Powers Agreement requires the Member Agencies to review and approve the CCFD budget annually; and

WHEREAS, the City and CCFD desire certain improvements to Fire Station 36, including but not limited to remodel of the restrooms to be all-gender, compliant with the Americans with Disabilities Act, and relocation and/or installation of fixtures (the "Project") as shown on the draft plans attached hereto as **Exhibit A**; and