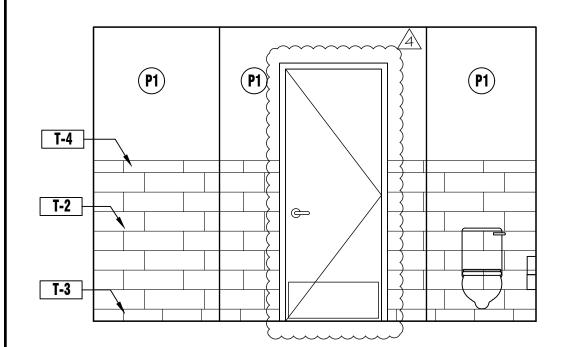

WHEREAS, the Amended Joint Powers Agreement requires the Member Agencies to review and approve the CCFD budget annually; and

WHEREAS, the City and CCFD desire certain improvements to Fire Station 36, including but not limited to remodel of the restrooms to be all-gender, compliant with the Americans with Disabilities Act, and relocation and/or installation of fixtures (the "Project") as shown on the draft plans attached hereto as **Exhibit A**; and

# Section 2. City and CCFD Obligations.

City and CCFD agree to the following:

- A. Subject to the terms of this Agreement, City shall design, construct, and pay for the cost of the Project described and depicted in Exhibit A ("Project Plans").
- B. City and CCFD shall coordinate to implement a Project construction schedule that accommodates both City and CCFD. CCFD understands and agrees that completion of the Project is subject to City staff and contractor availability.
- C. City shall provide CCFD with a final invoice describing all Project costs and expenses within 30 days of its completion ("Final Invoice"). CCFD shall reimburse the City for 58% of the total Project cost ("City Reimbursement"). The remaining 42% of the Project cost shall be borne by the City and shall be considered the City's share of the Project cost. City and CCFD agree that these cost allocations and payment of the City Reimbursement are consistent with the obligations of the Member Agencies described in the Amended Joint Powers Agreement.
- D. CCFD shall remit the City Reimbursement in full to City within 90 days of receipt of the final invoice from City.
- E. The City and CCFD agree that the total estimated Project cost is \$330,000 based on the Project cost estimate attached hereto as <u>Exhibit B</u>. Therefore, the estimated City Reimbursement is approximately \$191,400. Both Parties acknowledge that the Project may cost more or less than this estimate and agree that the City Reimbursement shall, in any event, be 58% of the total cost of the Project.