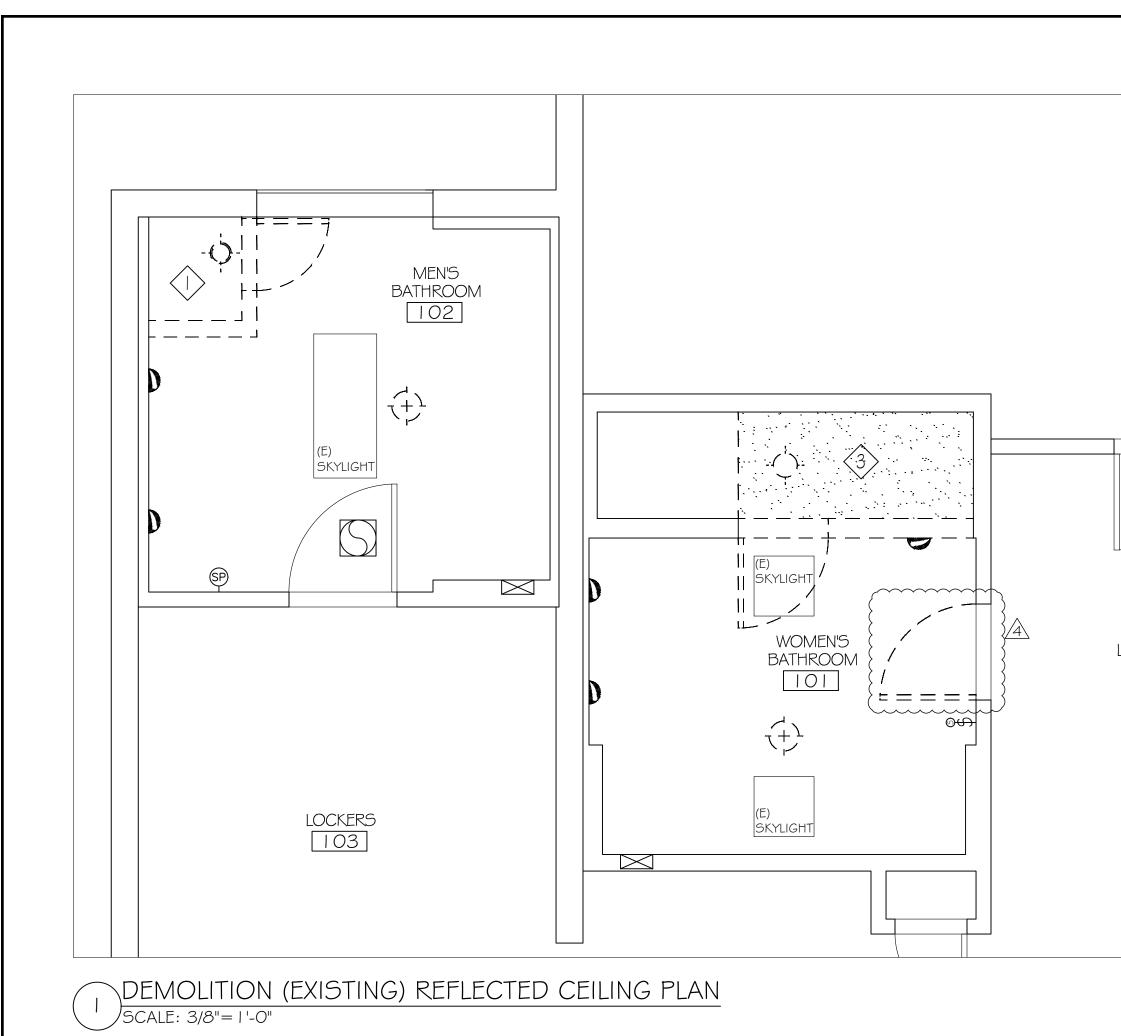

WHEREAS, the Amended Joint Powers Agreement requires the Member Agencies to review and approve the CCFD budget annually; and

WHEREAS, the City and CCFD desire certain improvements to Fire Station 36, including but not limited to remodel of the restrooms to be all-gender, compliant with the Americans with Disabilities Act, and relocation and/or installation of fixtures (the "Project") as shown on the draft plans attached hereto as **Exhibit A**; and