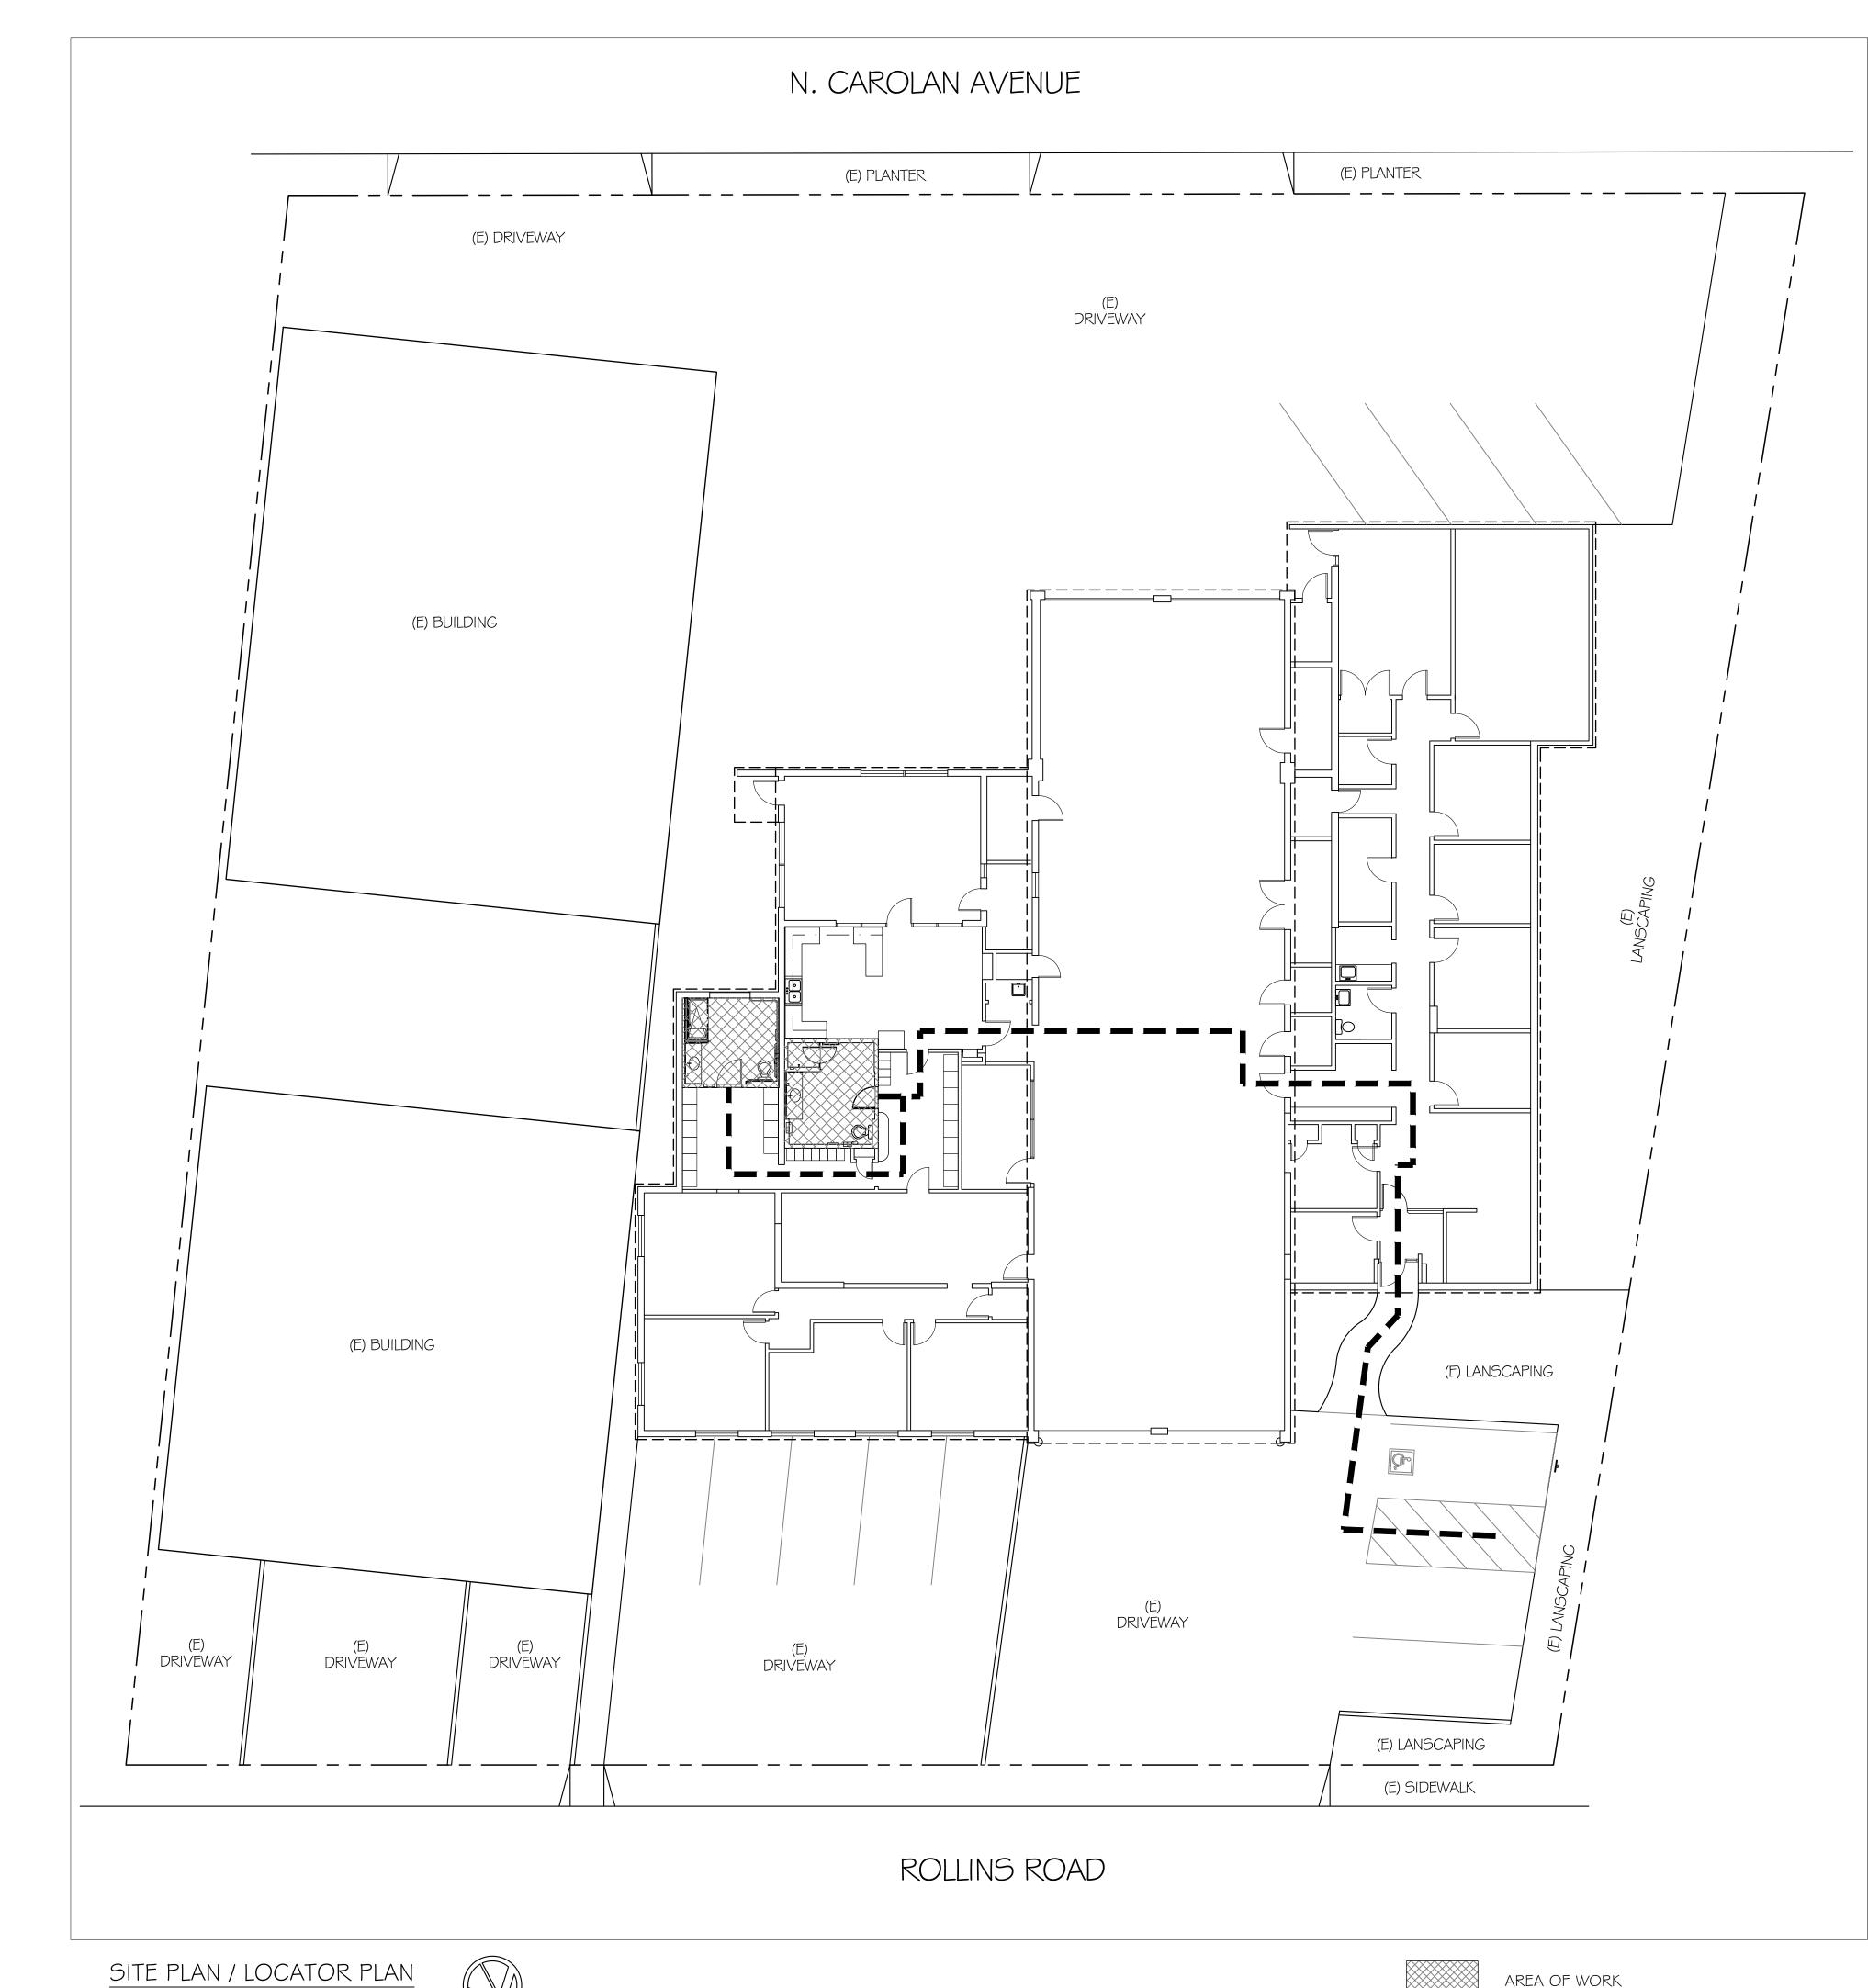

WHEREAS, the Amended Joint Powers Agreement governs the obligations of CCFD and Member <u>Agencies</u> regarding maintenance and repair of certain facilities, including Fire Station 36 located within the City at 1399 Rollins Road, Burlingame, California 94010 at APN: 026122010 ("Fire Station 36"); and

WHEREAS, the Amended Joint Powers Agreement requires the Member Agencies to review and approve the CCFD budget annually; and

WHEREAS, the City and CCFD desire certain improvements to Fire Station 36, including but not limited to remodel of the restrooms to be all-gender, compliant with the Americans with Disabilities Act, and relocation and/or installation of fixtures (the "Project") as shown on the draft plans attached hereto as **Exhibit A**; and