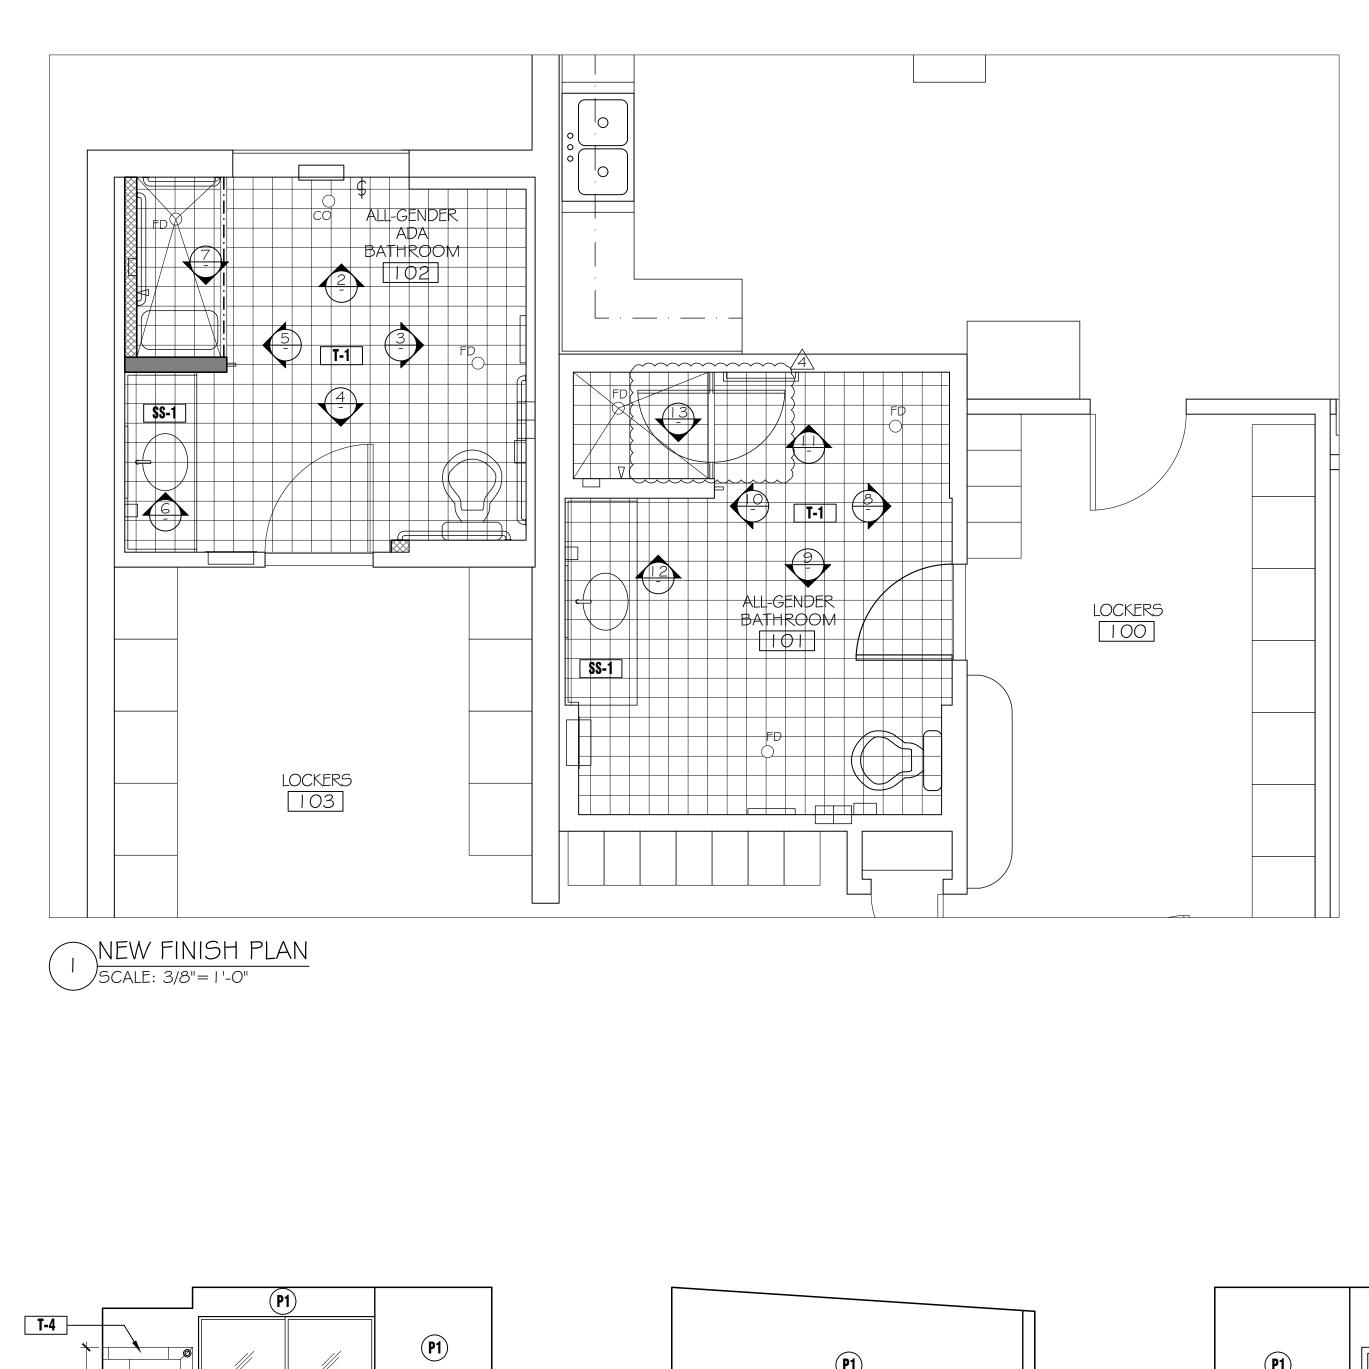

WHEREAS, the Amended Joint Powers Agreement requires the Member Agencies to review and approve the CCFD budget annually; and

WHEREAS, the City and CCFD desire certain improvements to Fire Station 36, including but not limited to remodel of the restrooms to be all-gender, compliant with the Americans with Disabilities Act, and relocation and/or installation of fixtures (the "Project") as shown on the draft plans attached hereto as **Exhibit A**; and

WHEREAS, the City desires to design and construct the Project and CCFD desires to reimburse City for the Project; and

WHEREAS, the Amended Joint Powers Agreement generally requires the Member Agencies to approve the CCFD budget annually, and at this time, in order to ensure timely completion of the Project, continued use of Fire Station 36, and compliance with local, state, and federal laws and regulations, the City desires to front the costs of the Project and to be reimbursed by CCFD after its completion.

# Section 2. City and CCFD Obligations.

City and CCFD agree to the following:

- A. Subject to the terms of this Agreement, City shall design, construct, and pay for the cost of the Project described and depicted in Exhibit A ("Project Plans").
- B. City and CCFD shall coordinate to implement a Project construction schedule that accommodates both City and CCFD. CCFD understands and agrees that completion of the Project is subject to City staff and contractor availability.
- C. City shall provide CCFD with a final invoice describing all Project costs and expenses within 30 days of its completion ("Final Invoice"). CCFD shall reimburse the City for 58% of the total Project cost ("City Reimbursement"). The remaining 42% of the Project cost shall be borne by the City and shall be considered the City's share of the Project cost. City and CCFD agree that these cost allocations and payment of the City Reimbursement are consistent with the obligations of the Member Agencies described in the Amended Joint Powers Agreement.
- D. CCFD shall remit the City Reimbursement in full to City within 90 days of receipt of the final invoice from City.
- E. The City and CCFD agree that the total estimated Project cost is \$330,000 based on the Project cost estimate attached hereto as <u>Exhibit B</u>. Therefore, the estimated City Reimbursement is approximately \$191,400. Both Parties acknowledge that the Project may cost more or less than this estimate and agree that the City Reimbursement shall, in any event, be 58% of the total cost of the Project.