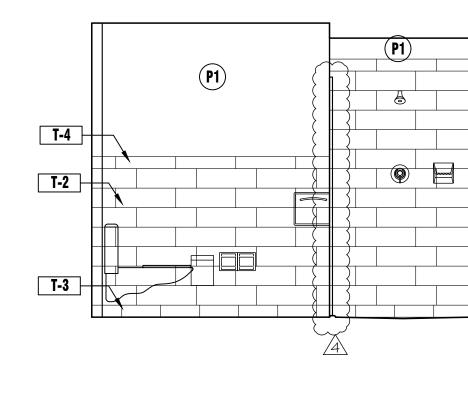

WHEREAS, the Amended Joint Powers Agreement requires the Member Agencies to review and approve the CCFD budget annually; and

WHEREAS, the City and CCFD desire certain improvements to Fire Station 36, including but not limited to remodel of the restrooms to be all-gender, compliant with the Americans with Disabilities Act, and relocation and/or installation of fixtures (the "Project") as shown on the draft plans attached hereto as **Exhibit A**; and