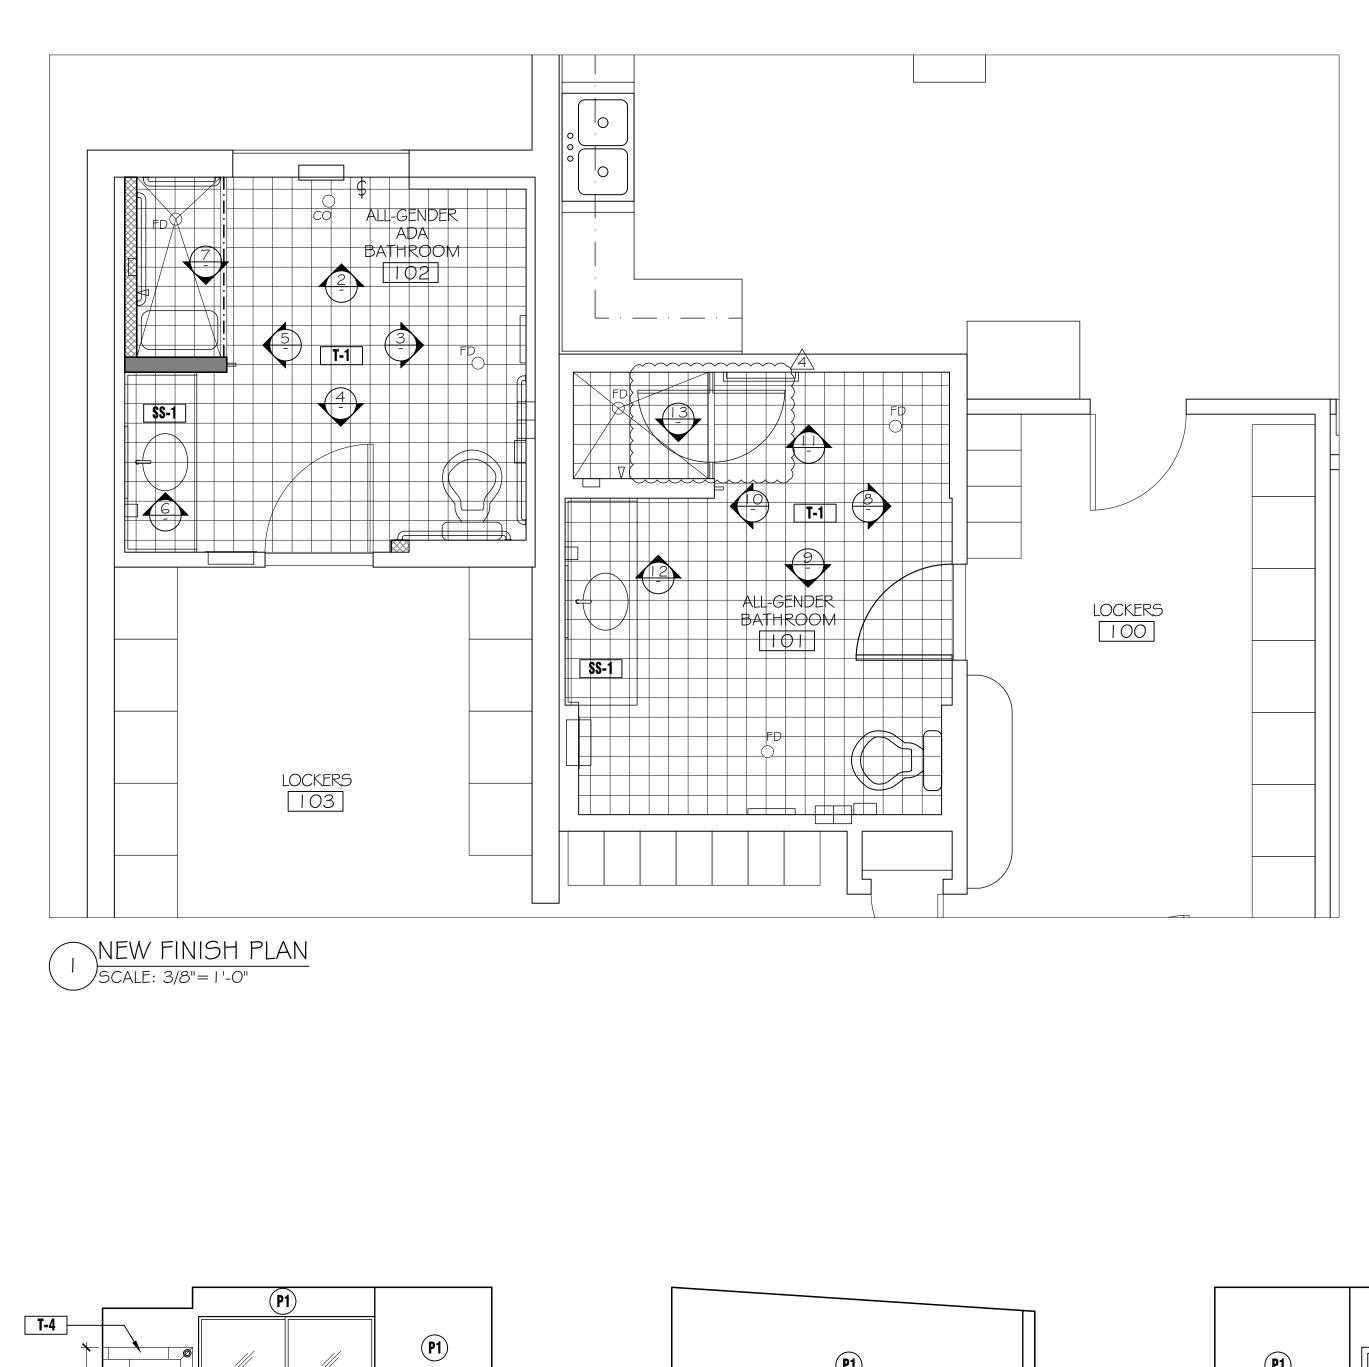

WHEREAS, the Amended Joint Powers Agreement requires the Member Agencies to review and approve the CCFD budget annually; and

WHEREAS, the City and CCFD desire certain improvements to Fire Station 36, including but not limited to remodel of the restrooms to be all-gender, compliant with the Americans with Disabilities Act, and relocation and/or installation of fixtures (the "Project") as shown on the draft plans attached hereto as **Exhibit A**; and

# Section 2. City and CCFD Obligations.

City and CCFD agree to the following:

- A. Subject to the terms of this Agreement, City shall design, construct, and pay for the cost of the Project described and depicted in Exhibit A ("Project Plans").
- B. City and CCFD shall coordinate to implement a Project construction schedule that accommodates both City and CCFD. CCFD understands and agrees that completion of the Project is subject to City staff and contractor availability.
- C. City shall provide CCFD with a final invoice describing all Project costs and expenses within 30 days of its completion ("Final Invoice"). CCFD shall reimburse the City for 58% of the total Project cost ("City Reimbursement"). The remaining 42% of the Project cost shall be borne by the City and shall be considered the City's share of the Project cost. City and CCFD agree that these cost allocations and payment of the City Reimbursement are consistent with the obligations of the Member Agencies described in the Amended Joint Powers Agreement.
- D. CCFD shall remit the City Reimbursement in full to City within 90 days of receipt of the final invoice from City.
- E. The City and CCFD agree that the total estimated Project cost is \$330,000 based on the Project cost estimate attached hereto as <u>Exhibit B</u>. Therefore, the estimated City Reimbursement is approximately \$191,400. Both Parties acknowledge that the Project may cost more or less than this estimate and agree that the City Reimbursement shall, in any event, be 58% of the total cost of the Project.