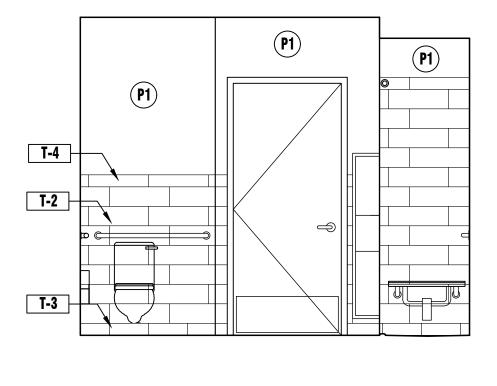

WHEREAS, the Amended Joint Powers Agreement requires the Member Agencies to review and approve the CCFD budget annually; and

WHEREAS, the City and CCFD desire certain improvements to Fire Station 36, including but not limited to remodel of the restrooms to be all-gender, compliant with the Americans with Disabilities Act, and relocation and/or installation of fixtures (the "Project") as shown on the draft plans attached hereto as **Exhibit A**; and