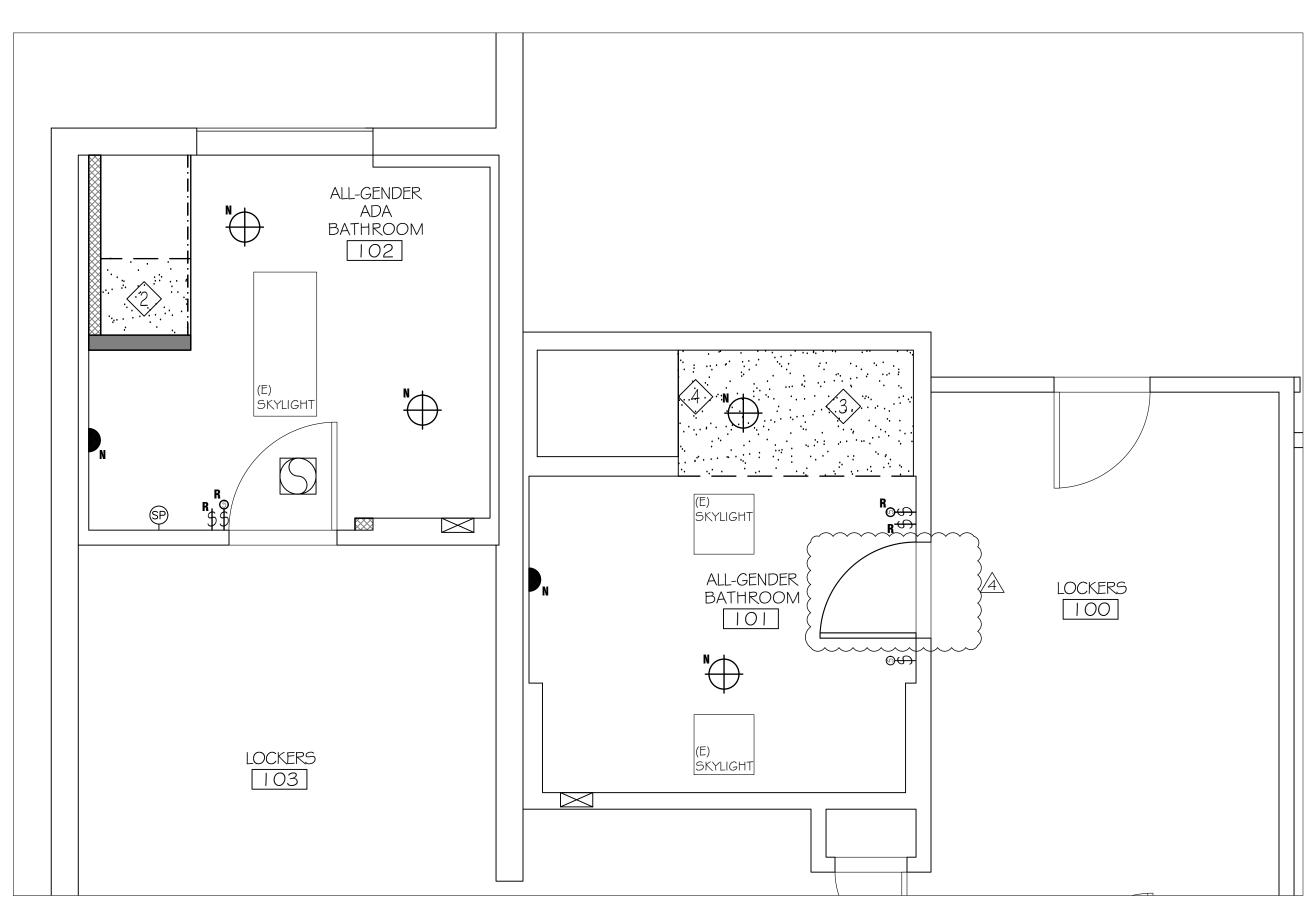

WHEREAS, the Amended Joint Powers Agreement requires the Member Agencies to review and approve the CCFD budget annually; and

WHEREAS, the City and CCFD desire certain improvements to Fire Station 36, including but not limited to remodel of the restrooms to be all-gender, compliant with the Americans with Disabilities Act, and relocation and/or installation of fixtures (the "Project") as shown on the draft plans attached hereto as **Exhibit A**; and

WHEREAS, the City desires to design and construct the Project and CCFD desires to reimburse City for the Project; and

WHEREAS, the Amended Joint Powers Agreement generally requires the Member Agencies to approve the CCFD budget annually, and at this time, in order to ensure timely completion of the Project, continued use of Fire Station 36, and compliance with local, state, and federal laws and regulations, the City desires to front the costs of the Project and to be reimbursed by CCFD after its completion.

# Section 2. City and CCFD Obligations.

City and CCFD agree to the following:

- A. Subject to the terms of this Agreement, City shall design, construct, and pay for the cost of the Project described and depicted in Exhibit A ("Project Plans").
- B. City and CCFD shall coordinate to implement a Project construction schedule that accommodates both City and CCFD. CCFD understands and agrees that completion of the Project is subject to City staff and contractor availability.
- C. City shall provide CCFD with a final invoice describing all Project costs and expenses within 30 days of its completion ("Final Invoice"). CCFD shall reimburse the City for 58% of the total Project cost ("City Reimbursement"). The remaining 42% of the Project cost shall be borne by the City and shall be considered the City's share of the Project cost. City and CCFD agree that these cost allocations and payment of the City Reimbursement are consistent with the obligations of the Member Agencies described in the Amended Joint Powers Agreement.
- D. CCFD shall remit the City Reimbursement in full to City within 90 days of receipt of the final invoice from City.
- E. The City and CCFD agree that the total estimated Project cost is \$330,000 based on the Project cost estimate attached hereto as <u>Exhibit B</u>. Therefore, the estimated City Reimbursement is approximately \$191,400. Both Parties acknowledge that the Project may cost more or less than this estimate and agree that the City Reimbursement shall, in any event, be 58% of the total cost of the Project.