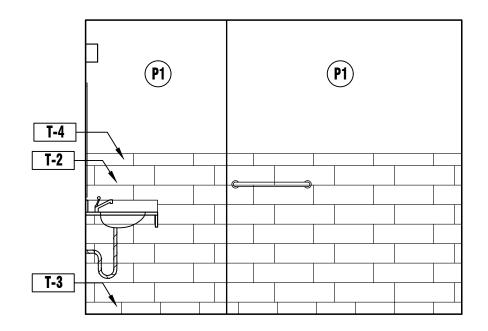

WHEREAS, the Amended Joint Powers Agreement requires the Member Agencies to review and approve the CCFD budget annually; and

WHEREAS, the City and CCFD desire certain improvements to Fire Station 36, including but not limited to remodel of the restrooms to be all-gender, compliant with the Americans with Disabilities Act, and relocation and/or installation of fixtures (the "Project") as shown on the draft plans attached hereto as **Exhibit A**; and