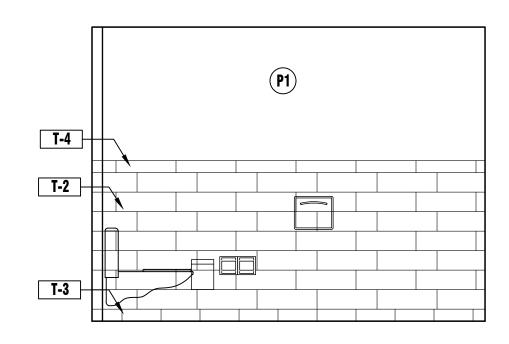

WHEREAS, the Amended Joint Powers Agreement requires the Member Agencies to review and approve the CCFD budget annually; and

WHEREAS, the City and CCFD desire certain improvements to Fire Station 36, including but not limited to remodel of the restrooms to be all-gender, compliant with the Americans with Disabilities Act, and relocation and/or installation of fixtures (the "Project") as shown on the draft plans attached hereto as **Exhibit A**; and

# Section 2. City and CCFD Obligations.

City and CCFD agree to the following:

- A. Subject to the terms of this Agreement, City shall design, construct, and pay for the cost of the Project described and depicted in Exhibit A ("Project Plans").
- B. City and CCFD shall coordinate to implement a Project construction schedule that accommodates both City and CCFD. CCFD understands and agrees that completion of the Project is subject to City staff and contractor availability.
- C. City shall provide CCFD with a final invoice describing all Project costs and expenses within 30 days of its completion ("Final Invoice"). CCFD shall reimburse the City for 58% of the total Project cost ("City Reimbursement"). The remaining 42% of the Project cost shall be borne by the City and shall be considered the City's share of the Project cost. City and CCFD agree that these cost allocations and payment of the City Reimbursement are consistent with the obligations of the Member Agencies described in the Amended Joint Powers Agreement.
- D. CCFD shall remit the City Reimbursement in full to City within 90 days of receipt of the final invoice from City.
- E. The City and CCFD agree that the total estimated Project cost is \$330,000 based on the Project cost estimate attached hereto as <u>Exhibit B</u>. Therefore, the estimated City Reimbursement is approximately \$191,400. Both Parties acknowledge that the Project may cost more or less than this estimate and agree that the City Reimbursement shall, in any event, be 58% of the total cost of the Project.