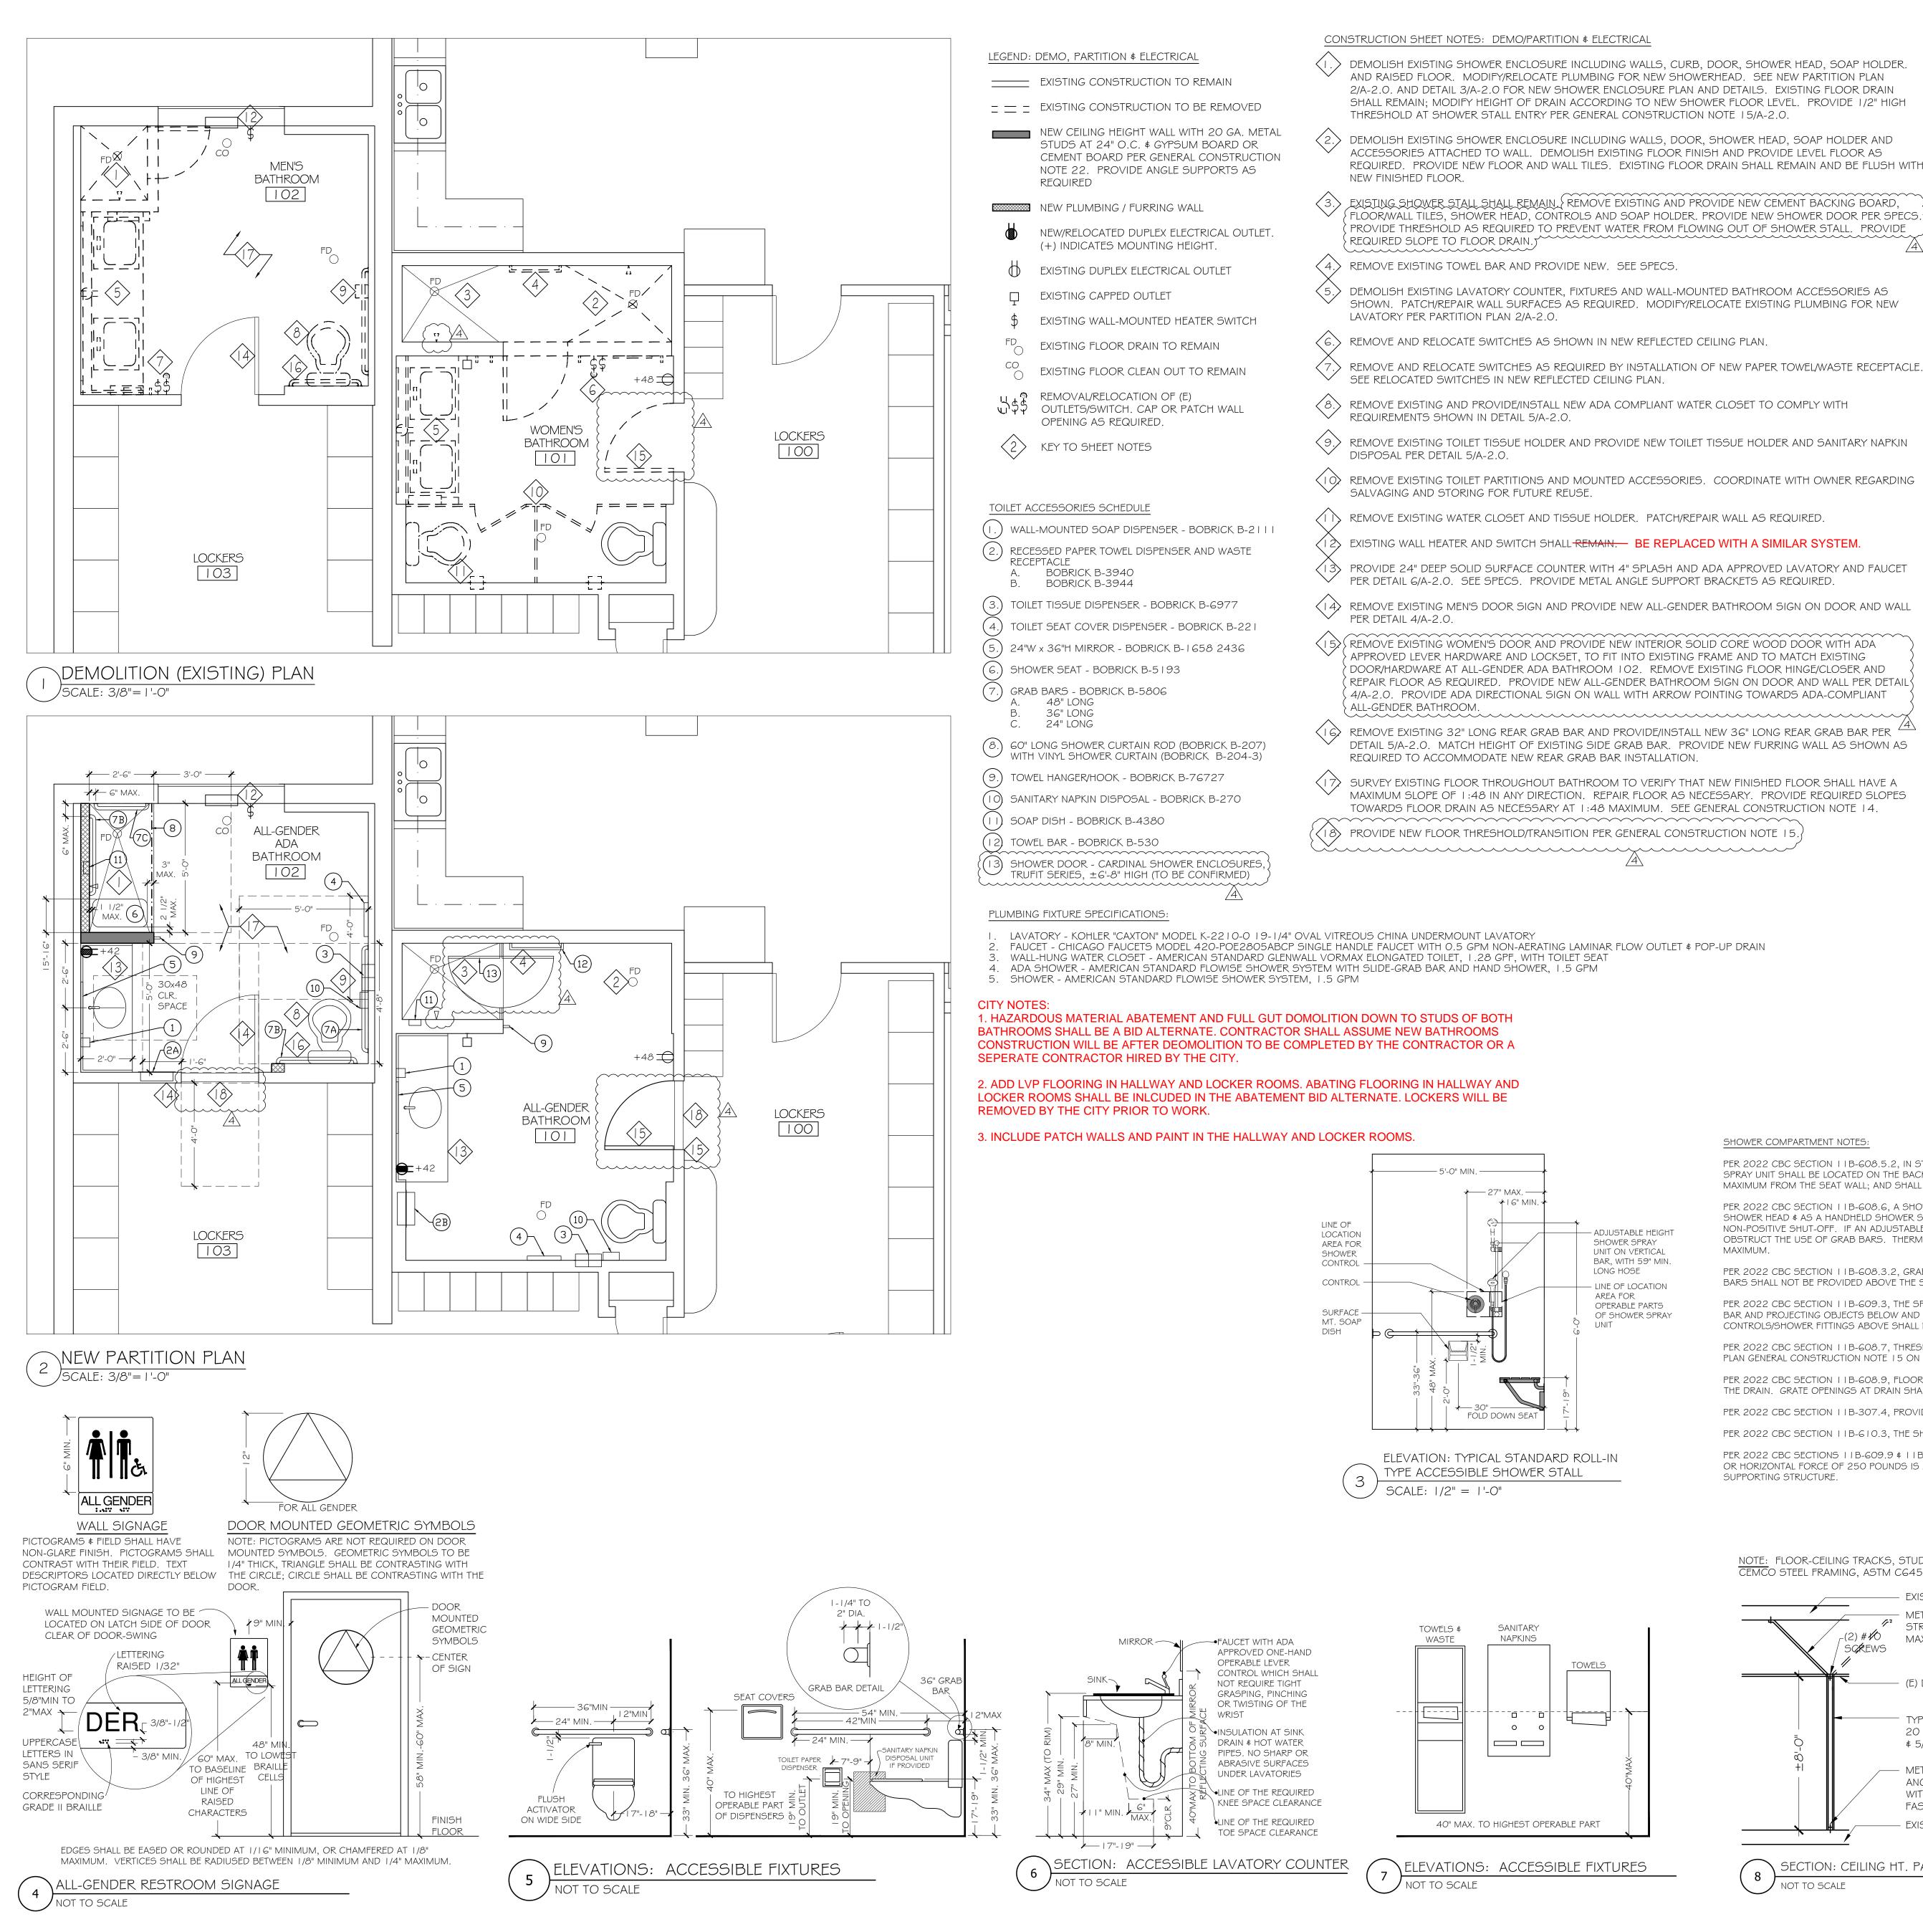

WHEREAS, the Amended Joint Powers Agreement requires the Member Agencies to review and approve the CCFD budget annually; and

WHEREAS, the City and CCFD desire certain improvements to Fire Station 36, including but not limited to remodel of the restrooms to be all-gender, compliant with the Americans with Disabilities Act, and relocation and/or installation of fixtures (the "Project") as shown on the draft plans attached hereto as **Exhibit A**; and