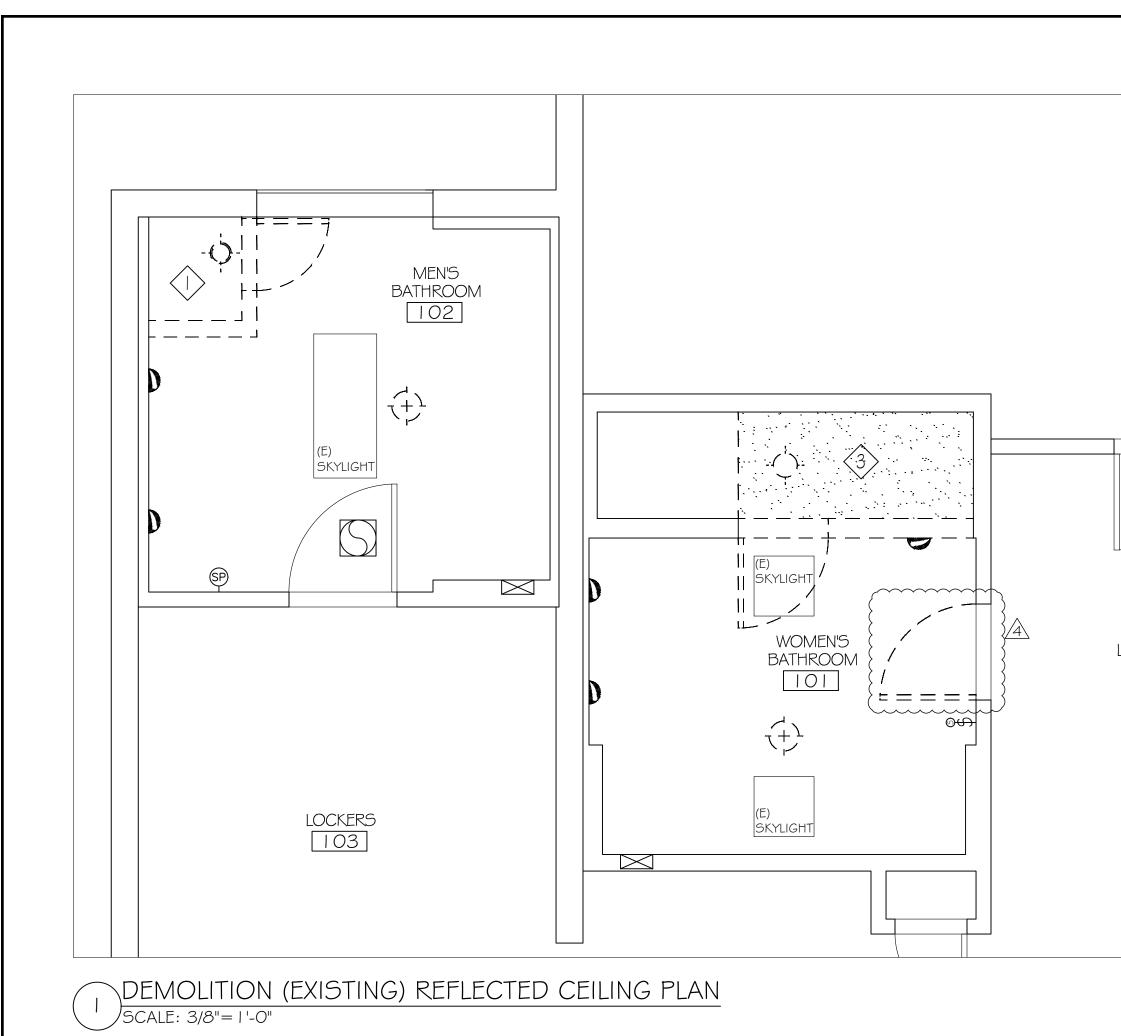

WHEREAS, the Amended Joint Powers Agreement requires the Member Agencies to review and approve the CCFD budget annually; and

WHEREAS, the City and CCFD desire certain improvements to Fire Station 36, including but not limited to remodel of the restrooms to be all-gender, compliant with the Americans with Disabilities Act, and relocation and/or installation of fixtures (the "Project") as shown on the draft plans attached hereto as **Exhibit A**; and

WHEREAS, the City desires to design and construct the Project and CCFD desires to reimburse City for the Project; and

WHEREAS, the Amended Joint Powers Agreement generally requires the Member Agencies to approve the CCFD budget annually, and at this time, in order to ensure timely completion of the Project, continued use of Fire Station 36, and compliance with local, state, and federal laws and regulations, the City desires to front the costs of the Project and to be reimbursed by CCFD after its completion.

# Section 2. City and CCFD Obligations.

City and CCFD agree to the following:

- A. Subject to the terms of this Agreement, City shall design, construct, and pay for the cost of the Project described and depicted in Exhibit A ("Project Plans").
- B. City and CCFD shall coordinate to implement a Project construction schedule that accommodates both City and CCFD. CCFD understands and agrees that completion of the Project is subject to City staff and contractor availability.
- C. City shall provide CCFD with a final invoice describing all Project costs and expenses within 30 days of its completion ("Final Invoice"). CCFD shall reimburse the City for 58% of the total Project cost ("City Reimbursement"). The remaining 42% of the Project cost shall be borne by the City and shall be considered the City's share of the Project cost. City and CCFD agree that these cost allocations and payment of the City Reimbursement are consistent with the obligations of the Member Agencies described in the Amended Joint Powers Agreement.
- D. CCFD shall remit the City Reimbursement in full to City within 90 days of receipt of the final invoice from City.
- E. The City and CCFD agree that the total estimated Project cost is \$330,000 based on the Project cost estimate attached hereto as <u>Exhibit B</u>. Therefore, the estimated City Reimbursement is approximately \$191,400. Both Parties acknowledge that the Project may cost more or less than this estimate and agree that the City Reimbursement shall, in any event, be 58% of the total cost of the Project.