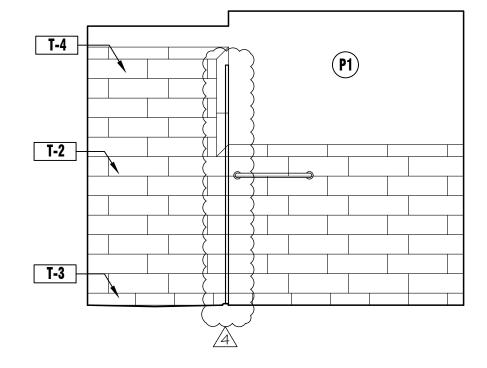

WHEREAS, the Amended Joint Powers Agreement requires the Member Agencies to review and approve the CCFD budget annually; and

WHEREAS, the City and CCFD desire certain improvements to Fire Station 36, including but not limited to remodel of the restrooms to be all-gender, compliant with the Americans with Disabilities Act, and relocation and/or installation of fixtures (the "Project") as shown on the draft plans attached hereto as **Exhibit A**; and