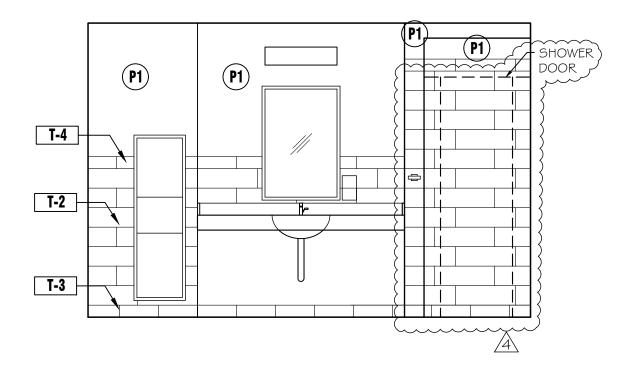

WHEREAS, the Amended Joint Powers Agreement requires the Member Agencies to review and approve the CCFD budget annually; and

WHEREAS, the City and CCFD desire certain improvements to Fire Station 36, including but not limited to remodel of the restrooms to be all-gender, compliant with the Americans with Disabilities Act, and relocation and/or installation of fixtures (the "Project") as shown on the draft plans attached hereto as **Exhibit A**; and