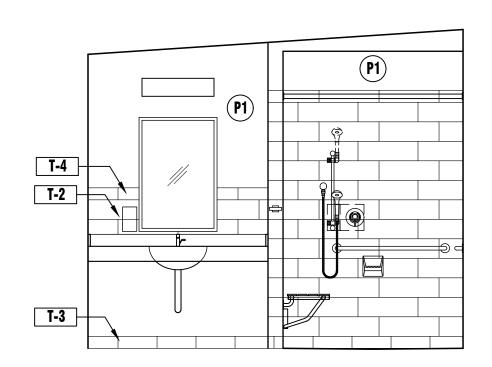

WHEREAS, the Amended Joint Powers Agreement requires the Member Agencies to review and approve the CCFD budget annually; and

WHEREAS, the City and CCFD desire certain improvements to Fire Station 36, including but not limited to remodel of the restrooms to be all-gender, compliant with the Americans with Disabilities Act, and relocation and/or installation of fixtures (the "Project") as shown on the draft plans attached hereto as **Exhibit A**; and