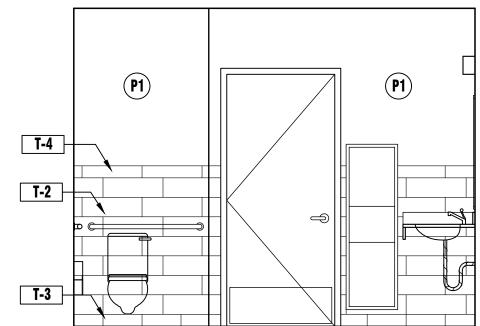

WHEREAS, the Amended Joint Powers Agreement requires the Member Agencies to review and approve the CCFD budget annually; and

WHEREAS, the City and CCFD desire certain improvements to Fire Station 36, including but not limited to remodel of the restrooms to be all-gender, compliant with the Americans with Disabilities Act, and relocation and/or installation of fixtures (the "Project") as shown on the draft plans attached hereto as **Exhibit A**; and