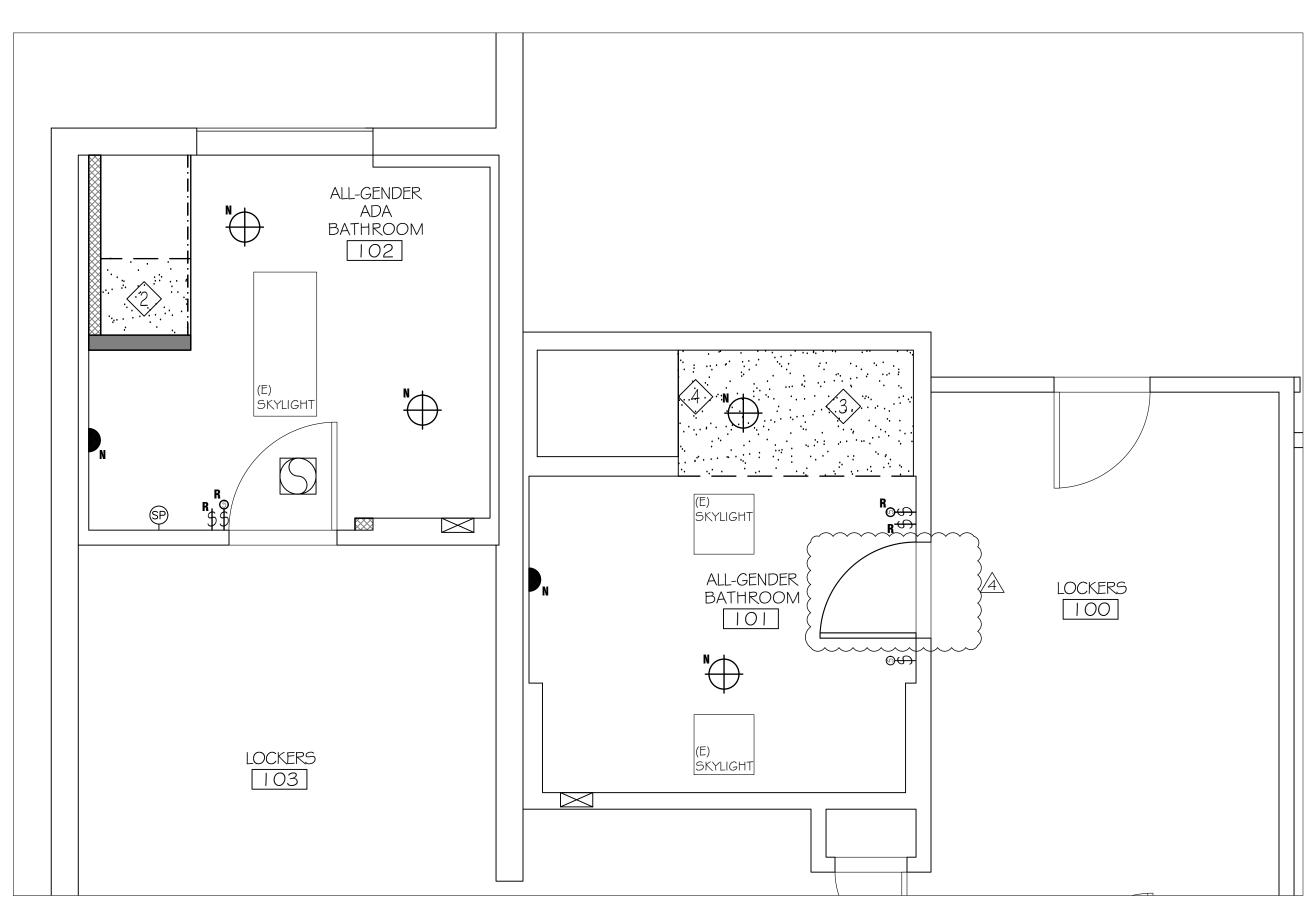

WHEREAS, the Amended Joint Powers Agreement requires the Member Agencies to review and approve the CCFD budget annually; and

WHEREAS, the City and CCFD desire certain improvements to Fire Station 36, including but not limited to remodel of the restrooms to be all-gender, compliant with the Americans with Disabilities Act, and relocation and/or installation of fixtures (the "Project") as shown on the draft plans attached hereto as **Exhibit A**; and

# Section 2. City and CCFD Obligations.

City and CCFD agree to the following:

- A. Subject to the terms of this Agreement, City shall design, construct, and pay for the cost of the Project described and depicted in Exhibit A ("Project Plans").
- B. City and CCFD shall coordinate to implement a Project construction schedule that accommodates both City and CCFD. CCFD understands and agrees that completion of the Project is subject to City staff and contractor availability.
- C. City shall provide CCFD with a final invoice describing all Project costs and expenses within 30 days of its completion ("Final Invoice"). CCFD shall reimburse the City for 58% of the total Project cost ("City Reimbursement"). The remaining 42% of the Project cost shall be borne by the City and shall be considered the City's share of the Project cost. City and CCFD agree that these cost allocations and payment of the City Reimbursement are consistent with the obligations of the Member Agencies described in the Amended Joint Powers Agreement.
- D. CCFD shall remit the City Reimbursement in full to City within 90 days of receipt of the final invoice from City.
- E. The City and CCFD agree that the total estimated Project cost is \$330,000 based on the Project cost estimate attached hereto as <u>Exhibit B</u>. Therefore, the estimated City Reimbursement is approximately \$191,400. Both Parties acknowledge that the Project may cost more or less than this estimate and agree that the City Reimbursement shall, in any event, be 58% of the total cost of the Project.