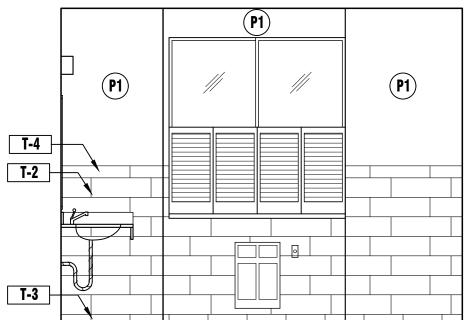

WHEREAS, the Amended Joint Powers Agreement requires the Member Agencies to review and approve the CCFD budget annually; and

WHEREAS, the City and CCFD desire certain improvements to Fire Station 36, including but not limited to remodel of the restrooms to be all-gender, compliant with the Americans with Disabilities Act, and relocation and/or installation of fixtures (the "Project") as shown on the draft plans attached hereto as **Exhibit A**; and