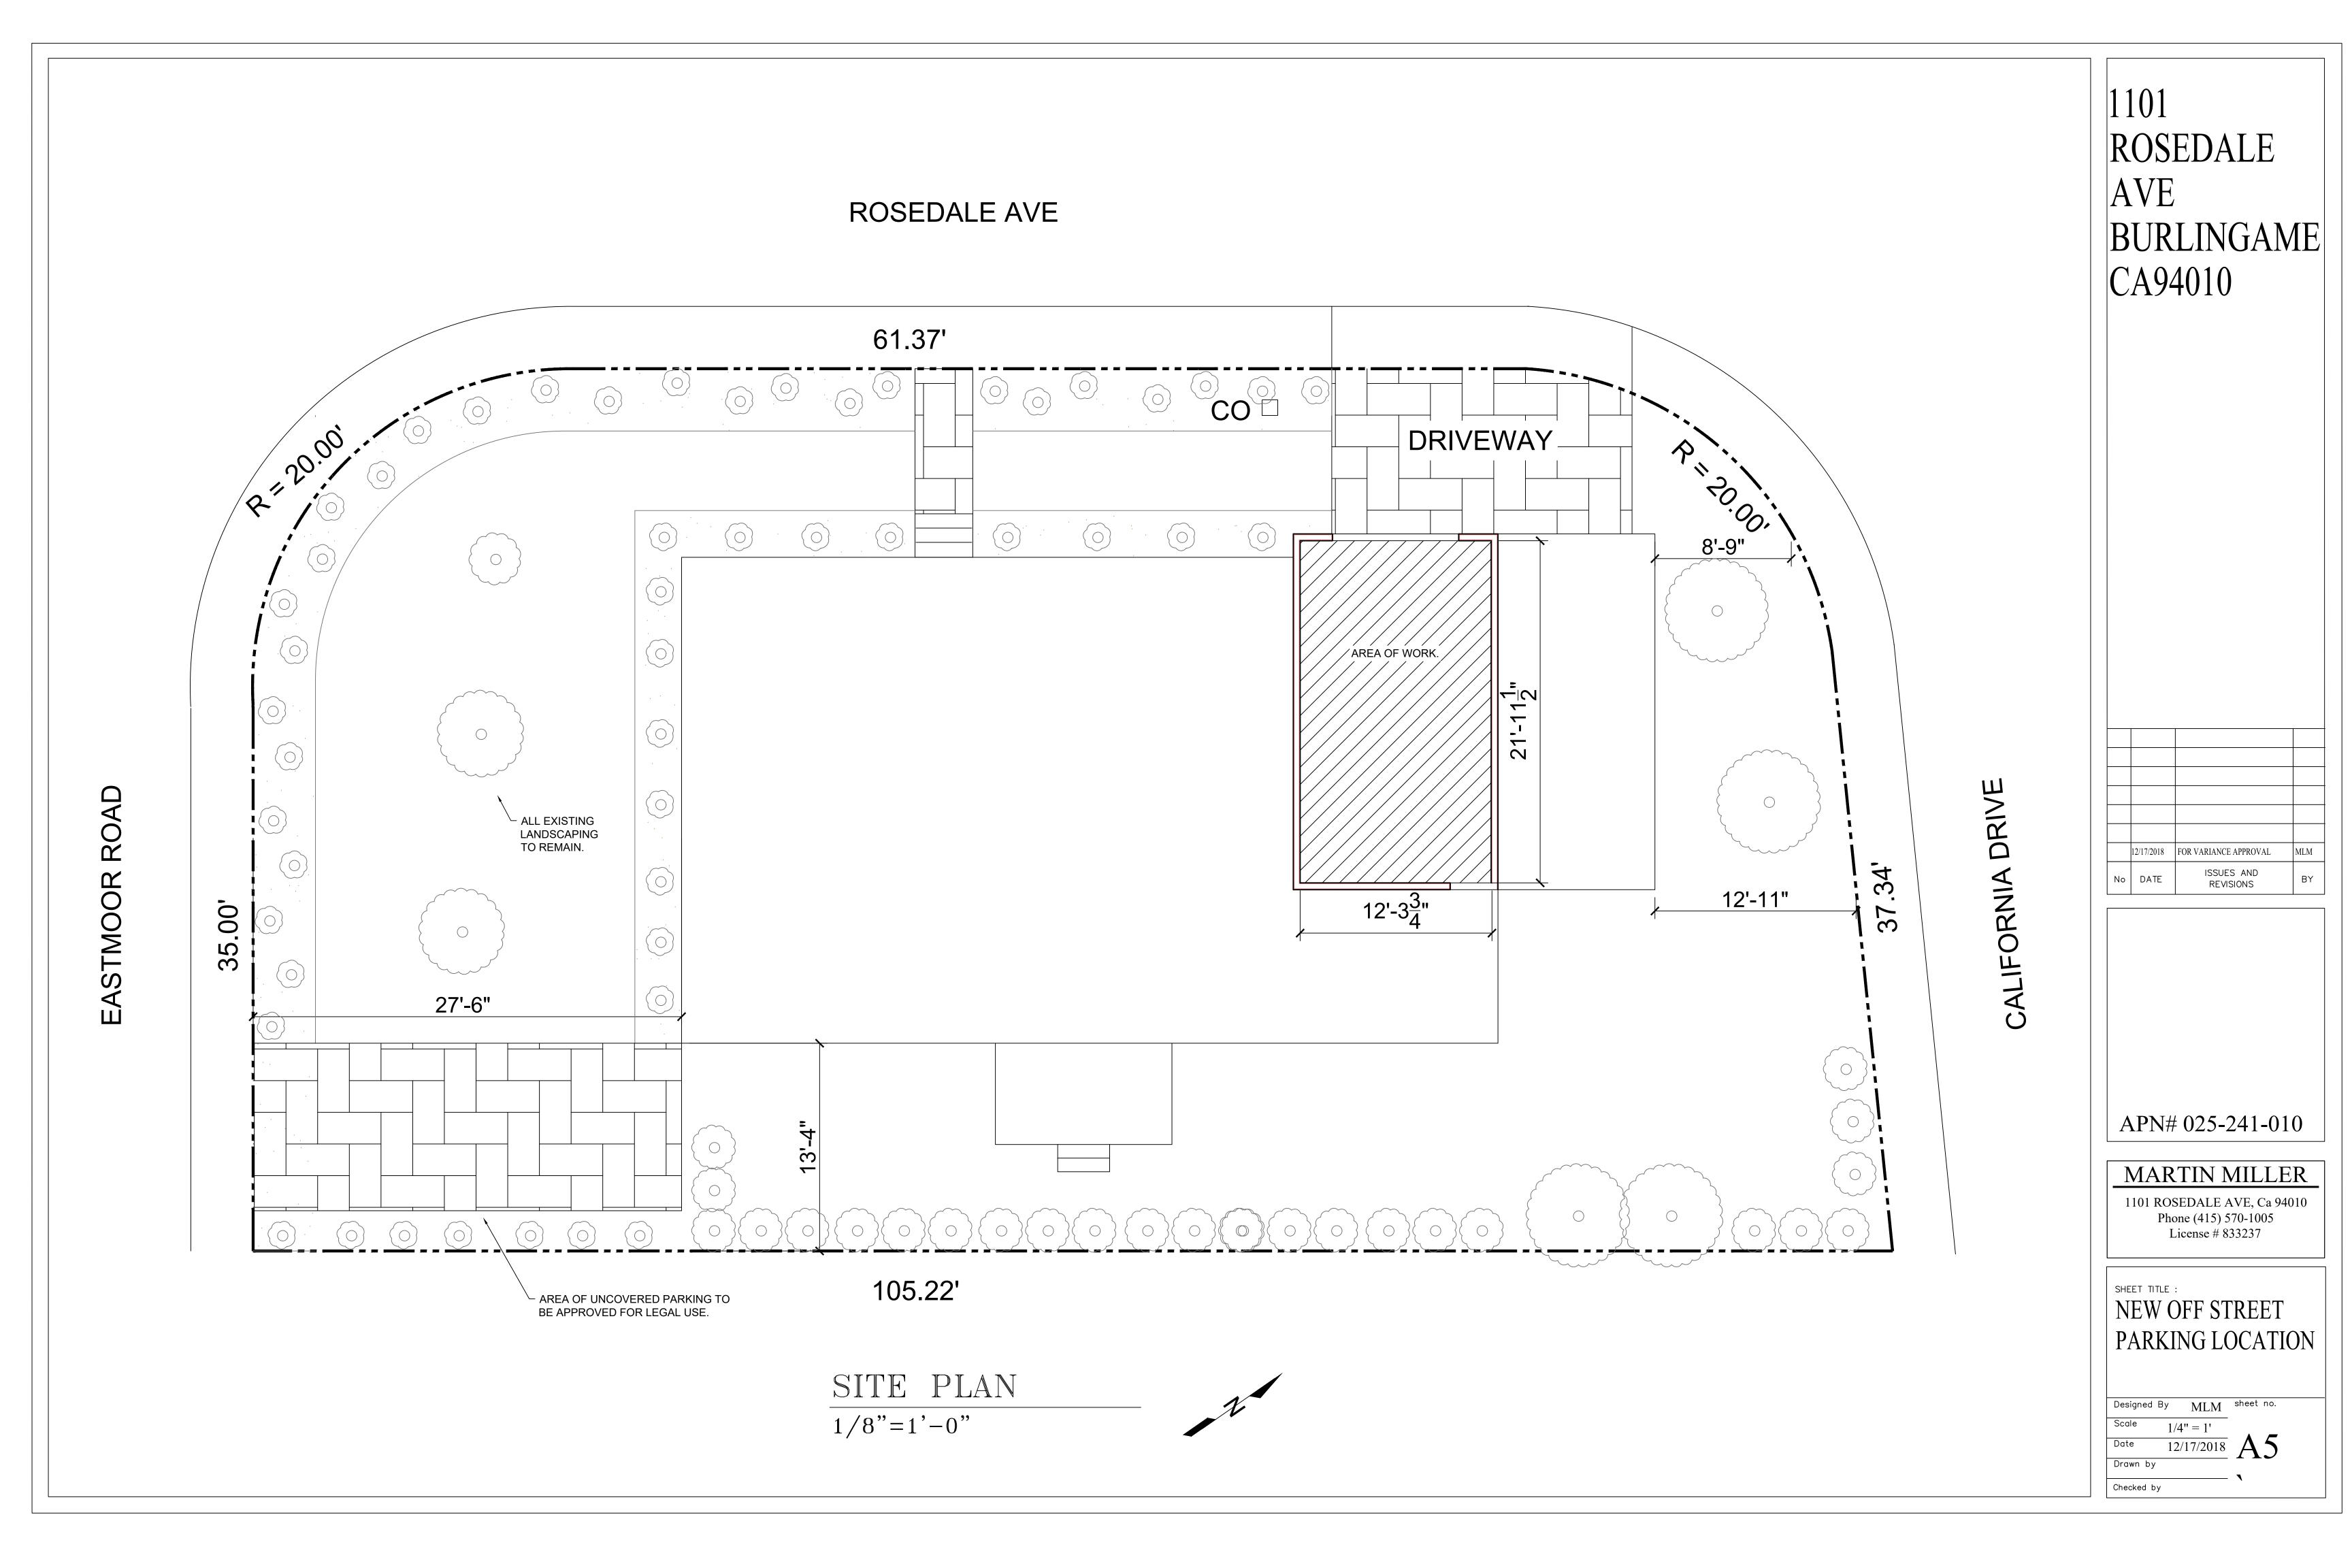

## MARTIN MILLER

1101 ROSEDALE AVE, Ca 94010 Phone (415) 570-1005 License # 833237

NEIGHBORHOOD
PHOTOGRAPHS

Designed By MLM sheet no.

Scale NTS

 $^{\text{ate}}$  12/17/2018  $^{\text{ate}}$ 

Checked by

### LIST OF DRAWINGS

A1 GENERAL NOTES & SITE PLAN

A2 EXISTING AND PROPOSED FLOOR PLANS

A3 EXISTING AND FRONT PROPOSED ELEVATIONS

A4 EXISTING ELEVATION AND ROOF PLAN

A5 ENLARGED SITE PLAN

A6 NEIGHBORHOOD PHOTOGRAPHS

# PROJECT INFORMATION

APN# 025-241-010
OCCUPANCY GROUP: R1
OCCUPACY TYPE: SINGLE-FAMILY RESIDENCE
No OF UNITS 1
CONSTRUCTION TYPE: V-B WOOD FRAME
EXISTING FLOOR AREA 1174 SQFT
ADDED FLOOR AREA 270 SQFT
TOTAL FLOOR AREA 1444 SQFT

1101 ROSEDALE AVE BURLINGAME CA94010

APN# 025-241-010