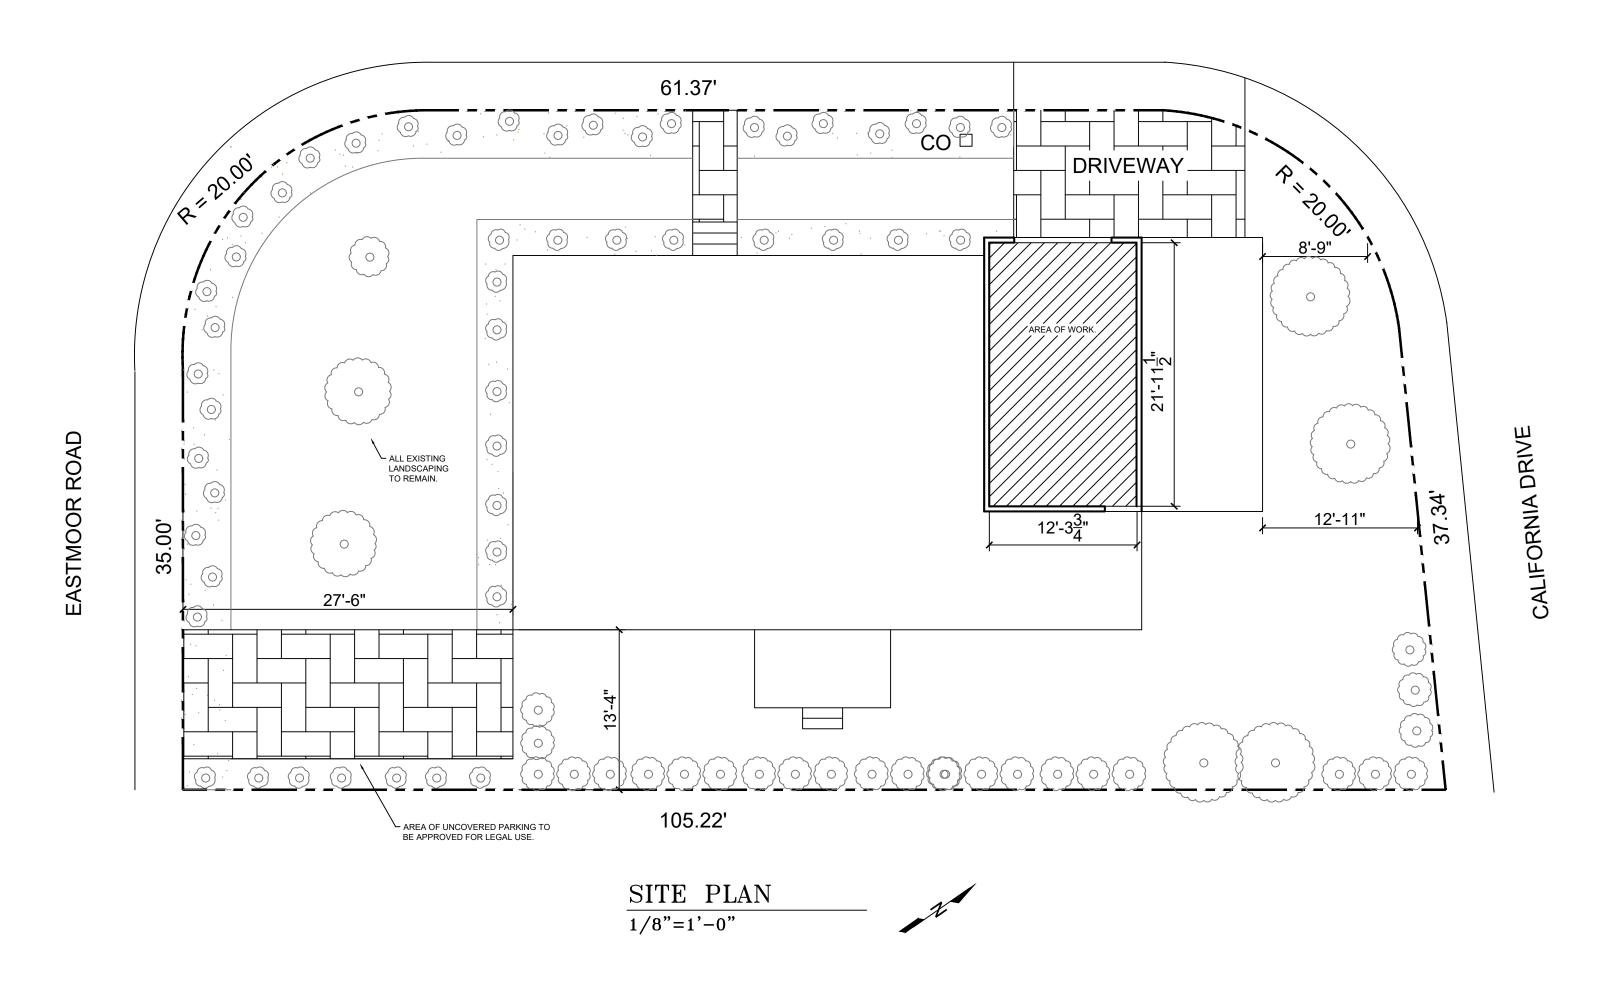

# PROJECT INFORMATION

APN# 025-241-010
OCCUPANCY GROUP: R1
OCCUPACY TYPE: SINGLE-FAMILY RESIDENCE
No OF UNITS 1
CONSTRUCTION TYPE: V-B WOOD FRAME
EXISTING FLOOR AREA 1174 SQFT
ADDED FLOOR AREA 270 SQFT
TOTAL FLOOR AREA 1444 SQFT

#### GENERAL NOTES

- 1. CONSTRUCTION IN THE CITY PUBLIC RIGHT-OF-WAY ARE LIMITED TO WEEKDAYS AND NON-CITY HOLIDAYS BETWEEN 8AM AND 5PM
- 2. GENERAL CONSTRUCTION HOURS ARE BETWEEN 8:00 a.m. and 7:00 p.m. ON WEEKDAYS, AND 9:00AM AND 6:00PM ON SATURDAYS
- 3. ALL DEBRRIS/GARBAGE CONTAINER LOCATIONS SHALL BE ON PROPERTY. IN A SITUATIONWHERE THAT IS NOT POSSIBLE, AN ENCROACHMENT PERMIT IS REQUIRED FROM PUBLIC WORKS DEPARTMENT FOR PLACING DEBRIS/GARBAGE CONTAINERS IN PUBLIC RIGHT-OF-WAY. NO WET GARBAGE FLUID SHALL ENTER PUBLIC RIGHT-OF-WAY OR THE SYSTEM DRAIN SYSTEM