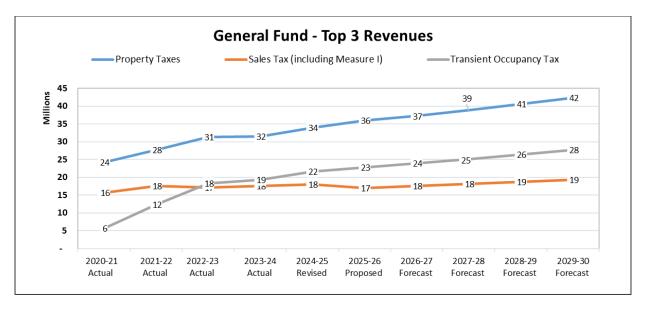

## *City of Burlingame FY 2025-26 Proposed Budget General Fund Five-Year Forecast*

| Revenue CategoriesRevisedProposedForecastForecastForecastForecastProperty Taxes33,947,11535,946,49037,217,61038,847,84040,555,45042,343,575Sales Tax (including Measure I)17,973,66017,062,89017,578,83018,140,66018,751,10019,384,380Transient Occupancy Tax21,666,00022,821,00023,962,00025,160,00026,418,00027,739,000Other Taxes - Franchise Tax1,905,0001,934,6002,001,0002,050,0002,101,0002,154,000 |
|------------------------------------------------------------------------------------------------------------------------------------------------------------------------------------------------------------------------------------------------------------------------------------------------------------------------------------------------------------------------------------------------------------|
| Sales Tax (including Measure I)17,973,66017,062,89017,578,83018,140,66018,751,10019,384,380Transient Occupancy Tax21,666,00022,821,00023,962,00025,160,00026,418,00027,739,000                                                                                                                                                                                                                             |
| Transient Occupancy Tax 21,666,000 22,821,000 23,962,000 25,160,000 26,418,000 27,739,000                                                                                                                                                                                                                                                                                                                  |
| •••••••••••••••••••••••••••••••••••••••                                                                                                                                                                                                                                                                                                                                                                    |
| Other Taxes - Franchise Tax 1 905 000 1 934 600 2 001 000 2 050 000 2 101 000 2 154 000                                                                                                                                                                                                                                                                                                                    |
|                                                                                                                                                                                                                                                                                                                                                                                                            |
| Other Taxes - Business Licenses 1,800,000 1,885,000 1,885,000 1,885,000 1,885,000 1,885,000                                                                                                                                                                                                                                                                                                                |
| Other Taxes - Transfer Tax 400,000 400,000 408,000 416,000 424,000 432,000                                                                                                                                                                                                                                                                                                                                 |
| Other Taxes - State HOPTR 64,000 64,000 65,000 66,000 67,000 68,000                                                                                                                                                                                                                                                                                                                                        |
| Licenses & Permits 94,600 94,600 96,000 97,000 98,000 99,000                                                                                                                                                                                                                                                                                                                                               |
| Fines, Forfeitures & Penalties 748,000 668,000 681,000 695,000 709,000 723,000                                                                                                                                                                                                                                                                                                                             |
| Use of Money & Property 245,000 1,507,000 1,770,000 1,784,000 1,798,000 1,813,000                                                                                                                                                                                                                                                                                                                          |
| Charges for Services 8,244,572 7,777,572 8,089,000 8,413,000 8,750,000 9,100,000                                                                                                                                                                                                                                                                                                                           |
| Other Revenue 387,000 137,000 137,000 137,000 137,000 137,000                                                                                                                                                                                                                                                                                                                                              |
| State Subventions 215,000 215,000 217,150 219,322 221,515 223,730                                                                                                                                                                                                                                                                                                                                          |
| Interest Income 2,550,000 2,000,000 2,040,000 2,081,000 2,123,000 2,165,000                                                                                                                                                                                                                                                                                                                                |
| Total Revenues 90,239,947 92,513,152 96,147,590 99,991,822 104,038,065 108,266,685                                                                                                                                                                                                                                                                                                                         |
| Expenditure Categories                                                                                                                                                                                                                                                                                                                                                                                     |
| Salaries & Wages (24,870,933) (24,927,867) (26,109,000) (27,017,000) (27,992,000) (29,006,000                                                                                                                                                                                                                                                                                                              |
| Benefits (16,316,622) (17,513,720) (18,493,209) (19,262,969) (20,250,969) (20,882,969)                                                                                                                                                                                                                                                                                                                     |
| Operating Costs (33,182,024) (32,756,433) (33,574,000) (34,786,000) (36,913,000) (38,950,000                                                                                                                                                                                                                                                                                                               |
| Internal Services (9,580,355) (10,304,692) (10,581,000) (10,866,000) (11,158,000) (11,587,000)                                                                                                                                                                                                                                                                                                             |
| Capital Outlay (432,083) (335,140) (345,000) (355,000) (366,000) (377,000                                                                                                                                                                                                                                                                                                                                  |
| Total Expenditures (84,382,017) (85,837,852) (89,102,209) (92,286,969) (96,679,969) (100,802,969)                                                                                                                                                                                                                                                                                                          |
|                                                                                                                                                                                                                                                                                                                                                                                                            |
| Revenues Over (Under) Expenditures 5,857,930 6,675,300 7,045,381 7,704,853 7,358,096 7,463,716                                                                                                                                                                                                                                                                                                             |
| Transfer In (Out)                                                                                                                                                                                                                                                                                                                                                                                          |
| Transfer to CIP Project Funds (12,657,040) (9,961,920) (10,765,000) (9,305,000) (8,410,000) (7,810,000                                                                                                                                                                                                                                                                                                     |
| Transfer to Debt Service Fund (3,650,192) (3,121,839) (3,104,850) (3,104,150) (3,111,534) (3,120,450                                                                                                                                                                                                                                                                                                       |
| Transfers In (Out) - other funds 2,388,180 2,765,930 2,256,196 2,058,948 2,134,096 2,205,908                                                                                                                                                                                                                                                                                                               |
|                                                                                                                                                                                                                                                                                                                                                                                                            |
| Net Surplus / (Deficit) (8,061,122) (3,642,529) (4,568,273) (2,645,349) (2,029,342) (1,260,826)                                                                                                                                                                                                                                                                                                            |
|                                                                                                                                                                                                                                                                                                                                                                                                            |
| FUND BALANCE <u>2024-25</u> <u>2025-26</u> <u>2026-27</u> <u>2027-28</u> <u>2028-29</u> <u>2029-30</u>                                                                                                                                                                                                                                                                                                     |
| General Fund Beginning Bal. 57,407,807 49,346,685 45,704,156 41,135,883 38,490,534 36,461,192                                                                                                                                                                                                                                                                                                              |
| General Fund Ending Bal. 49,346,685 45,704,156 41,135,883 38,490,534 36,461,192 35,200,365                                                                                                                                                                                                                                                                                                                 |
| Assigned Balance: 24,158,000 24,703,000 25,575,000 26,498,000 27,469,000 28,484,000                                                                                                                                                                                                                                                                                                                        |
| Econ. Stability Reserve @ 24% of 21,658,000 22,203,000 23,075,000 23,998,000 24,969,000 25,984,000                                                                                                                                                                                                                                                                                                         |
| Catastrophic Reserve (\$2 mil.) 2,000,000 2,000,000 2,000,000 2,000,000                                                                                                                                                                                                                                                                                                                                    |
| Contingency Reserve (\$500,000) 500,000 500,000 500,000 500,000 500,000 500,000                                                                                                                                                                                                                                                                                                                            |
| PARS restricted cash 20,300,835 20,300,835 20,300,835 20,300,835 20,300,835 20,300,835                                                                                                                                                                                                                                                                                                                     |
| Unassigned Fund Balance 4,887,850 700,321 (4,739,952) (8,308,301) (11,308,643) (13,584,470                                                                                                                                                                                                                                                                                                                 |