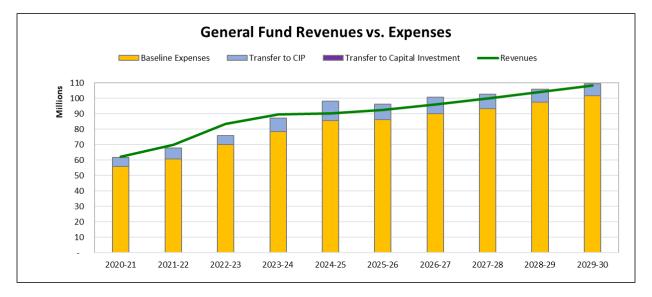

## *City of Burlingame FY 2025-26 Proposed Budget General Fund Five-Year Forecast*

| Revenue CategoriesRevisedProposedForecastForecastForecastForecastProperty Taxes33,947,11535,946,49037,217,61038,847,84040,555,45042,343,575Sales Tax (including Measure I)17,973,66017,062,89017,578,83018,140,66018,751,10019,384,380Transient Occupancy Tax21,666,00022,821,00023,962,00025,160,00026,418,00027,739,000Other Taxes - Franchise Tax1,905,0001,934,6002,001,0002,050,0002,101,0002,154,000 |
|------------------------------------------------------------------------------------------------------------------------------------------------------------------------------------------------------------------------------------------------------------------------------------------------------------------------------------------------------------------------------------------------------------|
| Sales Tax (including Measure I)17,973,66017,062,89017,578,83018,140,66018,751,10019,384,380Transient Occupancy Tax21,666,00022,821,00023,962,00025,160,00026,418,00027,739,000                                                                                                                                                                                                                             |
| Transient Occupancy Tax 21,666,000 22,821,000 23,962,000 25,160,000 26,418,000 27,739,000                                                                                                                                                                                                                                                                                                                  |
| •••••••••••••••••••••••••••••••••••••••                                                                                                                                                                                                                                                                                                                                                                    |
| Other Taxes - Franchise Tax 1 905 000 1 934 600 2 001 000 2 050 000 2 101 000 2 154 000                                                                                                                                                                                                                                                                                                                    |
|                                                                                                                                                                                                                                                                                                                                                                                                            |
| Other Taxes - Business Licenses 1,800,000 1,885,000 1,885,000 1,885,000 1,885,000 1,885,000                                                                                                                                                                                                                                                                                                                |
| Other Taxes - Transfer Tax 400,000 400,000 408,000 416,000 424,000 432,000                                                                                                                                                                                                                                                                                                                                 |
| Other Taxes - State HOPTR 64,000 64,000 65,000 66,000 67,000 68,000                                                                                                                                                                                                                                                                                                                                        |
| Licenses & Permits 94,600 94,600 96,000 97,000 98,000 99,000                                                                                                                                                                                                                                                                                                                                               |
| Fines, Forfeitures & Penalties 748,000 668,000 681,000 695,000 709,000 723,000                                                                                                                                                                                                                                                                                                                             |
| Use of Money & Property 245,000 1,507,000 1,770,000 1,784,000 1,798,000 1,813,000                                                                                                                                                                                                                                                                                                                          |
| Charges for Services 8,244,572 7,777,572 8,089,000 8,413,000 8,750,000 9,100,000                                                                                                                                                                                                                                                                                                                           |
| Other Revenue 387,000 137,000 137,000 137,000 137,000 137,000                                                                                                                                                                                                                                                                                                                                              |
| State Subventions 215,000 215,000 217,150 219,322 221,515 223,730                                                                                                                                                                                                                                                                                                                                          |
| Interest Income 2,550,000 2,000,000 2,040,000 2,081,000 2,123,000 2,165,000                                                                                                                                                                                                                                                                                                                                |
| Total Revenues 90,239,947 92,513,152 96,147,590 99,991,822 104,038,065 108,266,685                                                                                                                                                                                                                                                                                                                         |
| Expenditure Categories                                                                                                                                                                                                                                                                                                                                                                                     |
| Salaries & Wages (24,870,933) (24,927,867) (26,109,000) (27,017,000) (27,992,000) (29,006,000                                                                                                                                                                                                                                                                                                              |
| Benefits (16,316,622) (17,513,720) (18,493,209) (19,262,969) (20,250,969) (20,882,969)                                                                                                                                                                                                                                                                                                                     |
| Operating Costs (33,182,024) (32,756,433) (33,574,000) (34,786,000) (36,913,000) (38,950,000                                                                                                                                                                                                                                                                                                               |
| Internal Services (9,580,355) (10,304,692) (10,581,000) (10,866,000) (11,158,000) (11,587,000)                                                                                                                                                                                                                                                                                                             |
| Capital Outlay (432,083) (335,140) (345,000) (355,000) (366,000) (377,000                                                                                                                                                                                                                                                                                                                                  |
| Total Expenditures (84,382,017) (85,837,852) (89,102,209) (92,286,969) (96,679,969) (100,802,969)                                                                                                                                                                                                                                                                                                          |
|                                                                                                                                                                                                                                                                                                                                                                                                            |
| Revenues Over (Under) Expenditures 5,857,930 6,675,300 7,045,381 7,704,853 7,358,096 7,463,716                                                                                                                                                                                                                                                                                                             |
| Transfer In (Out)                                                                                                                                                                                                                                                                                                                                                                                          |
| Transfer to CIP Project Funds (12,657,040) (9,961,920) (10,765,000) (9,305,000) (8,410,000) (7,810,000                                                                                                                                                                                                                                                                                                     |
| Transfer to Debt Service Fund (3,650,192) (3,121,839) (3,104,850) (3,104,150) (3,111,534) (3,120,450                                                                                                                                                                                                                                                                                                       |
| Transfers In (Out) - other funds 2,388,180 2,765,930 2,256,196 2,058,948 2,134,096 2,205,908                                                                                                                                                                                                                                                                                                               |
|                                                                                                                                                                                                                                                                                                                                                                                                            |
| Net Surplus / (Deficit) (8,061,122) (3,642,529) (4,568,273) (2,645,349) (2,029,342) (1,260,826)                                                                                                                                                                                                                                                                                                            |
|                                                                                                                                                                                                                                                                                                                                                                                                            |
| FUND BALANCE <u>2024-25</u> <u>2025-26</u> <u>2026-27</u> <u>2027-28</u> <u>2028-29</u> <u>2029-30</u>                                                                                                                                                                                                                                                                                                     |
| General Fund Beginning Bal. 57,407,807 49,346,685 45,704,156 41,135,883 38,490,534 36,461,192                                                                                                                                                                                                                                                                                                              |
| General Fund Ending Bal. 49,346,685 45,704,156 41,135,883 38,490,534 36,461,192 35,200,365                                                                                                                                                                                                                                                                                                                 |
| Assigned Balance: 24,158,000 24,703,000 25,575,000 26,498,000 27,469,000 28,484,000                                                                                                                                                                                                                                                                                                                        |
| Econ. Stability Reserve @ 24% of 21,658,000 22,203,000 23,075,000 23,998,000 24,969,000 25,984,000                                                                                                                                                                                                                                                                                                         |
| Catastrophic Reserve (\$2 mil.) 2,000,000 2,000,000 2,000,000 2,000,000                                                                                                                                                                                                                                                                                                                                    |
| Contingency Reserve (\$500,000) 500,000 500,000 500,000 500,000 500,000 500,000                                                                                                                                                                                                                                                                                                                            |
| PARS restricted cash 20,300,835 20,300,835 20,300,835 20,300,835 20,300,835 20,300,835                                                                                                                                                                                                                                                                                                                     |
| Unassigned Fund Balance 4,887,850 700,321 (4,739,952) (8,308,301) (11,308,643) (13,584,470                                                                                                                                                                                                                                                                                                                 |