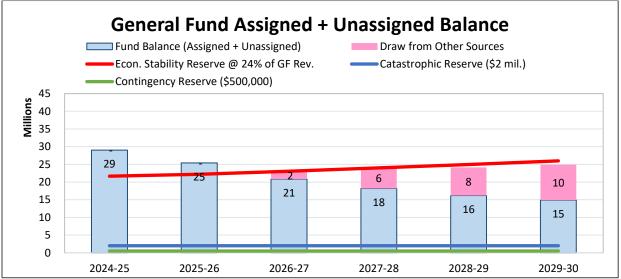

## *City of Burlingame FY 2025-26 Proposed Budget General Fund Five-Year Forecast*

| Revenue CategoriesRevisedProposedForecastForecastForecastForecastProperty Taxes33,947,11535,946,49037,217,61038,847,84040,555,45042,343,575Sales Tax (including Measure I)17,973,66017,062,89017,578,83018,140,66018,751,10019,384,380Transient Occupancy Tax21,666,00022,821,00023,962,00025,160,00026,418,00027,739,000Other Taxes - Franchise Tax1,905,0001,934,6002,001,0002,050,0002,101,0002,154,000 |
|------------------------------------------------------------------------------------------------------------------------------------------------------------------------------------------------------------------------------------------------------------------------------------------------------------------------------------------------------------------------------------------------------------|
| Sales Tax (including Measure I)17,973,66017,062,89017,578,83018,140,66018,751,10019,384,380Transient Occupancy Tax21,666,00022,821,00023,962,00025,160,00026,418,00027,739,000                                                                                                                                                                                                                             |
| Transient Occupancy Tax 21,666,000 22,821,000 23,962,000 25,160,000 26,418,000 27,739,000                                                                                                                                                                                                                                                                                                                  |
| •••••••••••••••••••••••••••••••••••••••                                                                                                                                                                                                                                                                                                                                                                    |
| Other Taxes - Franchise Tax 1 905 000 1 934 600 2 001 000 2 050 000 2 101 000 2 154 000                                                                                                                                                                                                                                                                                                                    |
|                                                                                                                                                                                                                                                                                                                                                                                                            |
| Other Taxes - Business Licenses 1,800,000 1,885,000 1,885,000 1,885,000 1,885,000 1,885,000                                                                                                                                                                                                                                                                                                                |
| Other Taxes - Transfer Tax 400,000 400,000 408,000 416,000 424,000 432,000                                                                                                                                                                                                                                                                                                                                 |
| Other Taxes - State HOPTR 64,000 64,000 65,000 66,000 67,000 68,000                                                                                                                                                                                                                                                                                                                                        |
| Licenses & Permits 94,600 94,600 96,000 97,000 98,000 99,000                                                                                                                                                                                                                                                                                                                                               |
| Fines, Forfeitures & Penalties 748,000 668,000 681,000 695,000 709,000 723,000                                                                                                                                                                                                                                                                                                                             |
| Use of Money & Property 245,000 1,507,000 1,770,000 1,784,000 1,798,000 1,813,000                                                                                                                                                                                                                                                                                                                          |
| Charges for Services 8,244,572 7,777,572 8,089,000 8,413,000 8,750,000 9,100,000                                                                                                                                                                                                                                                                                                                           |
| Other Revenue 387,000 137,000 137,000 137,000 137,000 137,000                                                                                                                                                                                                                                                                                                                                              |
| State Subventions 215,000 215,000 217,150 219,322 221,515 223,730                                                                                                                                                                                                                                                                                                                                          |
| Interest Income 2,550,000 2,000,000 2,040,000 2,081,000 2,123,000 2,165,000                                                                                                                                                                                                                                                                                                                                |
| Total Revenues 90,239,947 92,513,152 96,147,590 99,991,822 104,038,065 108,266,685                                                                                                                                                                                                                                                                                                                         |
| Expenditure Categories                                                                                                                                                                                                                                                                                                                                                                                     |
| Salaries & Wages (24,870,933) (24,927,867) (26,109,000) (27,017,000) (27,992,000) (29,006,000                                                                                                                                                                                                                                                                                                              |
| Benefits (16,316,622) (17,513,720) (18,493,209) (19,262,969) (20,250,969) (20,882,969)                                                                                                                                                                                                                                                                                                                     |
| Operating Costs (33,182,024) (32,756,433) (33,574,000) (34,786,000) (36,913,000) (38,950,000                                                                                                                                                                                                                                                                                                               |
| Internal Services (9,580,355) (10,304,692) (10,581,000) (10,866,000) (11,158,000) (11,587,000)                                                                                                                                                                                                                                                                                                             |
| Capital Outlay (432,083) (335,140) (345,000) (355,000) (366,000) (377,000                                                                                                                                                                                                                                                                                                                                  |
| Total Expenditures (84,382,017) (85,837,852) (89,102,209) (92,286,969) (96,679,969) (100,802,969)                                                                                                                                                                                                                                                                                                          |
|                                                                                                                                                                                                                                                                                                                                                                                                            |
| Revenues Over (Under) Expenditures 5,857,930 6,675,300 7,045,381 7,704,853 7,358,096 7,463,716                                                                                                                                                                                                                                                                                                             |
| Transfer In (Out)                                                                                                                                                                                                                                                                                                                                                                                          |
| Transfer to CIP Project Funds (12,657,040) (9,961,920) (10,765,000) (9,305,000) (8,410,000) (7,810,000                                                                                                                                                                                                                                                                                                     |
| Transfer to Debt Service Fund (3,650,192) (3,121,839) (3,104,850) (3,104,150) (3,111,534) (3,120,450                                                                                                                                                                                                                                                                                                       |
| Transfers In (Out) - other funds 2,388,180 2,765,930 2,256,196 2,058,948 2,134,096 2,205,908                                                                                                                                                                                                                                                                                                               |
|                                                                                                                                                                                                                                                                                                                                                                                                            |
| Net Surplus / (Deficit) (8,061,122) (3,642,529) (4,568,273) (2,645,349) (2,029,342) (1,260,826)                                                                                                                                                                                                                                                                                                            |
|                                                                                                                                                                                                                                                                                                                                                                                                            |
| FUND BALANCE <u>2024-25</u> <u>2025-26</u> <u>2026-27</u> <u>2027-28</u> <u>2028-29</u> <u>2029-30</u>                                                                                                                                                                                                                                                                                                     |
| General Fund Beginning Bal. 57,407,807 49,346,685 45,704,156 41,135,883 38,490,534 36,461,192                                                                                                                                                                                                                                                                                                              |
| General Fund Ending Bal. 49,346,685 45,704,156 41,135,883 38,490,534 36,461,192 35,200,365                                                                                                                                                                                                                                                                                                                 |
| Assigned Balance: 24,158,000 24,703,000 25,575,000 26,498,000 27,469,000 28,484,000                                                                                                                                                                                                                                                                                                                        |
| Econ. Stability Reserve @ 24% of 21,658,000 22,203,000 23,075,000 23,998,000 24,969,000 25,984,000                                                                                                                                                                                                                                                                                                         |
| Catastrophic Reserve (\$2 mil.) 2,000,000 2,000,000 2,000,000 2,000,000                                                                                                                                                                                                                                                                                                                                    |
| Contingency Reserve (\$500,000) 500,000 500,000 500,000 500,000 500,000 500,000                                                                                                                                                                                                                                                                                                                            |
| PARS restricted cash 20,300,835 20,300,835 20,300,835 20,300,835 20,300,835 20,300,835                                                                                                                                                                                                                                                                                                                     |
| Unassigned Fund Balance 4,887,850 700,321 (4,739,952) (8,308,301) (11,308,643) (13,584,470                                                                                                                                                                                                                                                                                                                 |