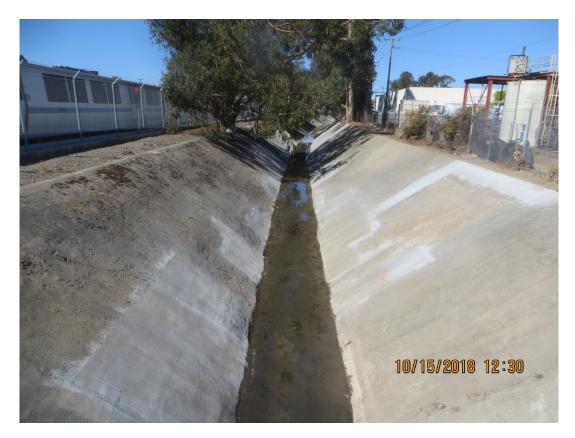

Post construction - El Portal Channel merge with Trousdale Channel at HWY 101 – concrete repairs completed

Construction – removal of deteriorated concrete at El Portal Channel

Post construction - El Portal Channel – concrete repairs completed