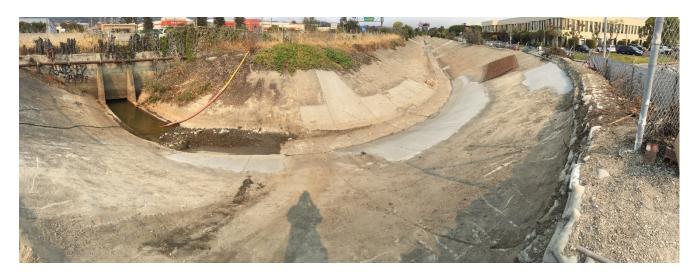

## EL PORTAL AND TROUSDALE CHANNEL REHABILITATION, PHASE 2 CONSTRUCTION PHOTOS

Pre-construction - El Portal Channel merge with Trousdale Channel at HWY 101

During construction - El Portal Channel merge with Trousdale Channel at HWY 101 – removal of sludge