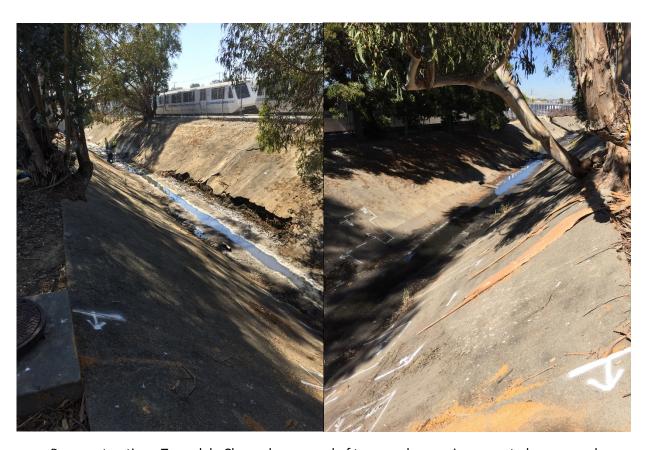

Pre-construction - Trousdale Channel – removal of trees and preparing areas to be removed

Post-construction - Trousdale Channel – removal of trees and repaired concrete areas