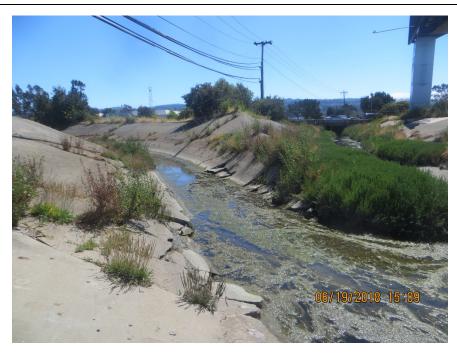

## EL PORTAL AND TROUSDALE CHANNEL REHABILITATION, PHASE 2 CONSTRUCTION PHOTOS

Pre-construction - El Portal Channel merge with Trousdale Channel at HWY 101

During construction - El Portal Channel merge with Trousdale Channel at HWY 101 – removal of sludge