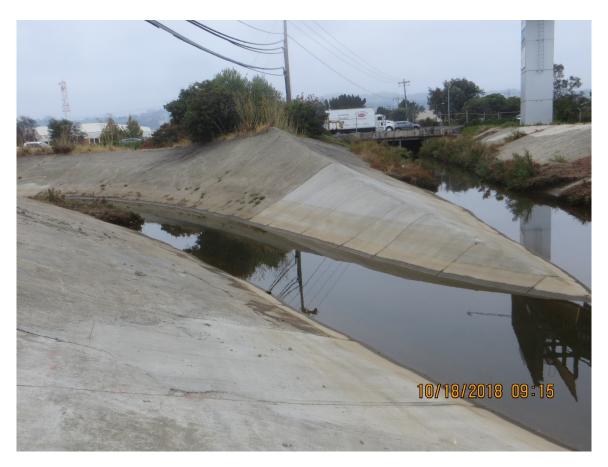

Post construction - El Portal Channel merge with Trousdale Channel at HWY 101 – concrete repairs completed

Construction – removal of deteriorated concrete at El Portal Channel

Post construction - El Portal Channel – concrete repairs completed