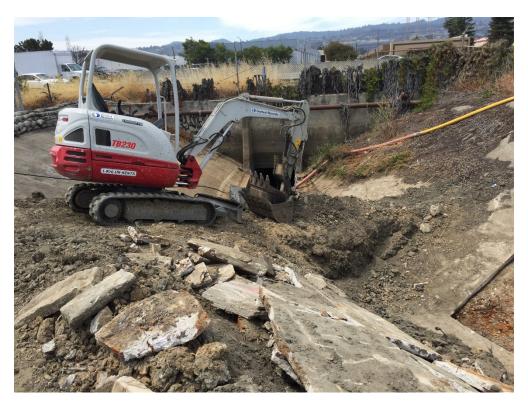

Post construction - El Portal Channel merge with Trousdale Channel at HWY 101 – concrete repairs completed

Construction – removal of deteriorated concrete at El Portal Channel

Post construction - El Portal Channel – concrete repairs completed