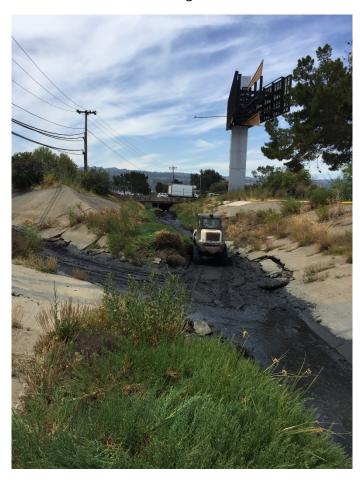

## EL PORTAL AND TROUSDALE CHANNEL REHABILITATION, PHASE 2 CONSTRUCTION PHOTOS

Pre-construction - El Portal Channel merge with Trousdale Channel at HWY 101

During construction - El Portal Channel merge with Trousdale Channel at HWY 101 – removal of sludge