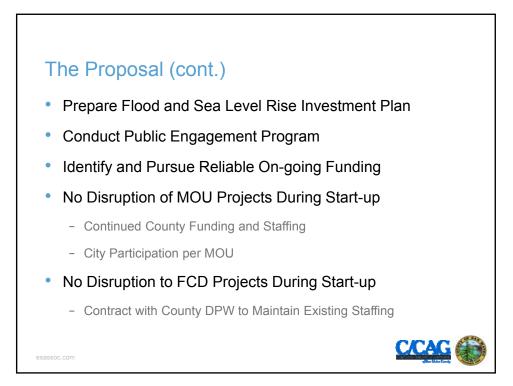

| Services               | Annual Budget                                 | Funding Source                        |
|------------------------|-----------------------------------------------|---------------------------------------|
| Agency Start-up        | \$1.1M                                        | County - \$350K<br>Cities - \$750k    |
| MOU Services           | \$400k<br>Staff Resources                     | County<br>Participating Cities        |
| Flood Control District | \$3.8M – Subzone<br>Funding<br>\$1.5M – C/CAG | Existing Property Tax<br>Existing Fee |
|                        |                                               |                                       |
|                        |                                               |