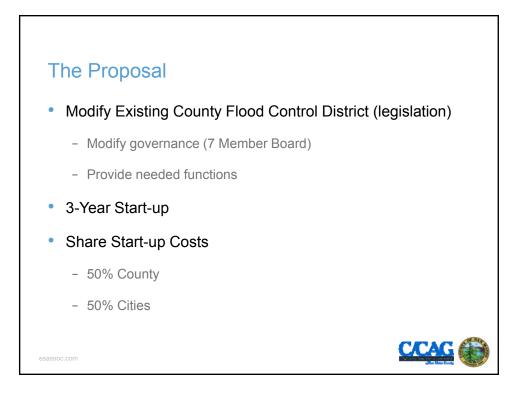

| Services               | Annual Budget                                 | Funding Source                        |
|------------------------|-----------------------------------------------|---------------------------------------|
| Agency Start-up        | \$1.1M                                        | County - \$350K<br>Cities - \$750k    |
| MOU Services           | \$400k<br>Staff Resources                     | County<br>Participating Cities        |
| Flood Control District | \$3.8M – Subzone<br>Funding<br>\$1.5M – C/CAG | Existing Property Tax<br>Existing Fee |
|                        |                                               |                                       |
|                        |                                               |