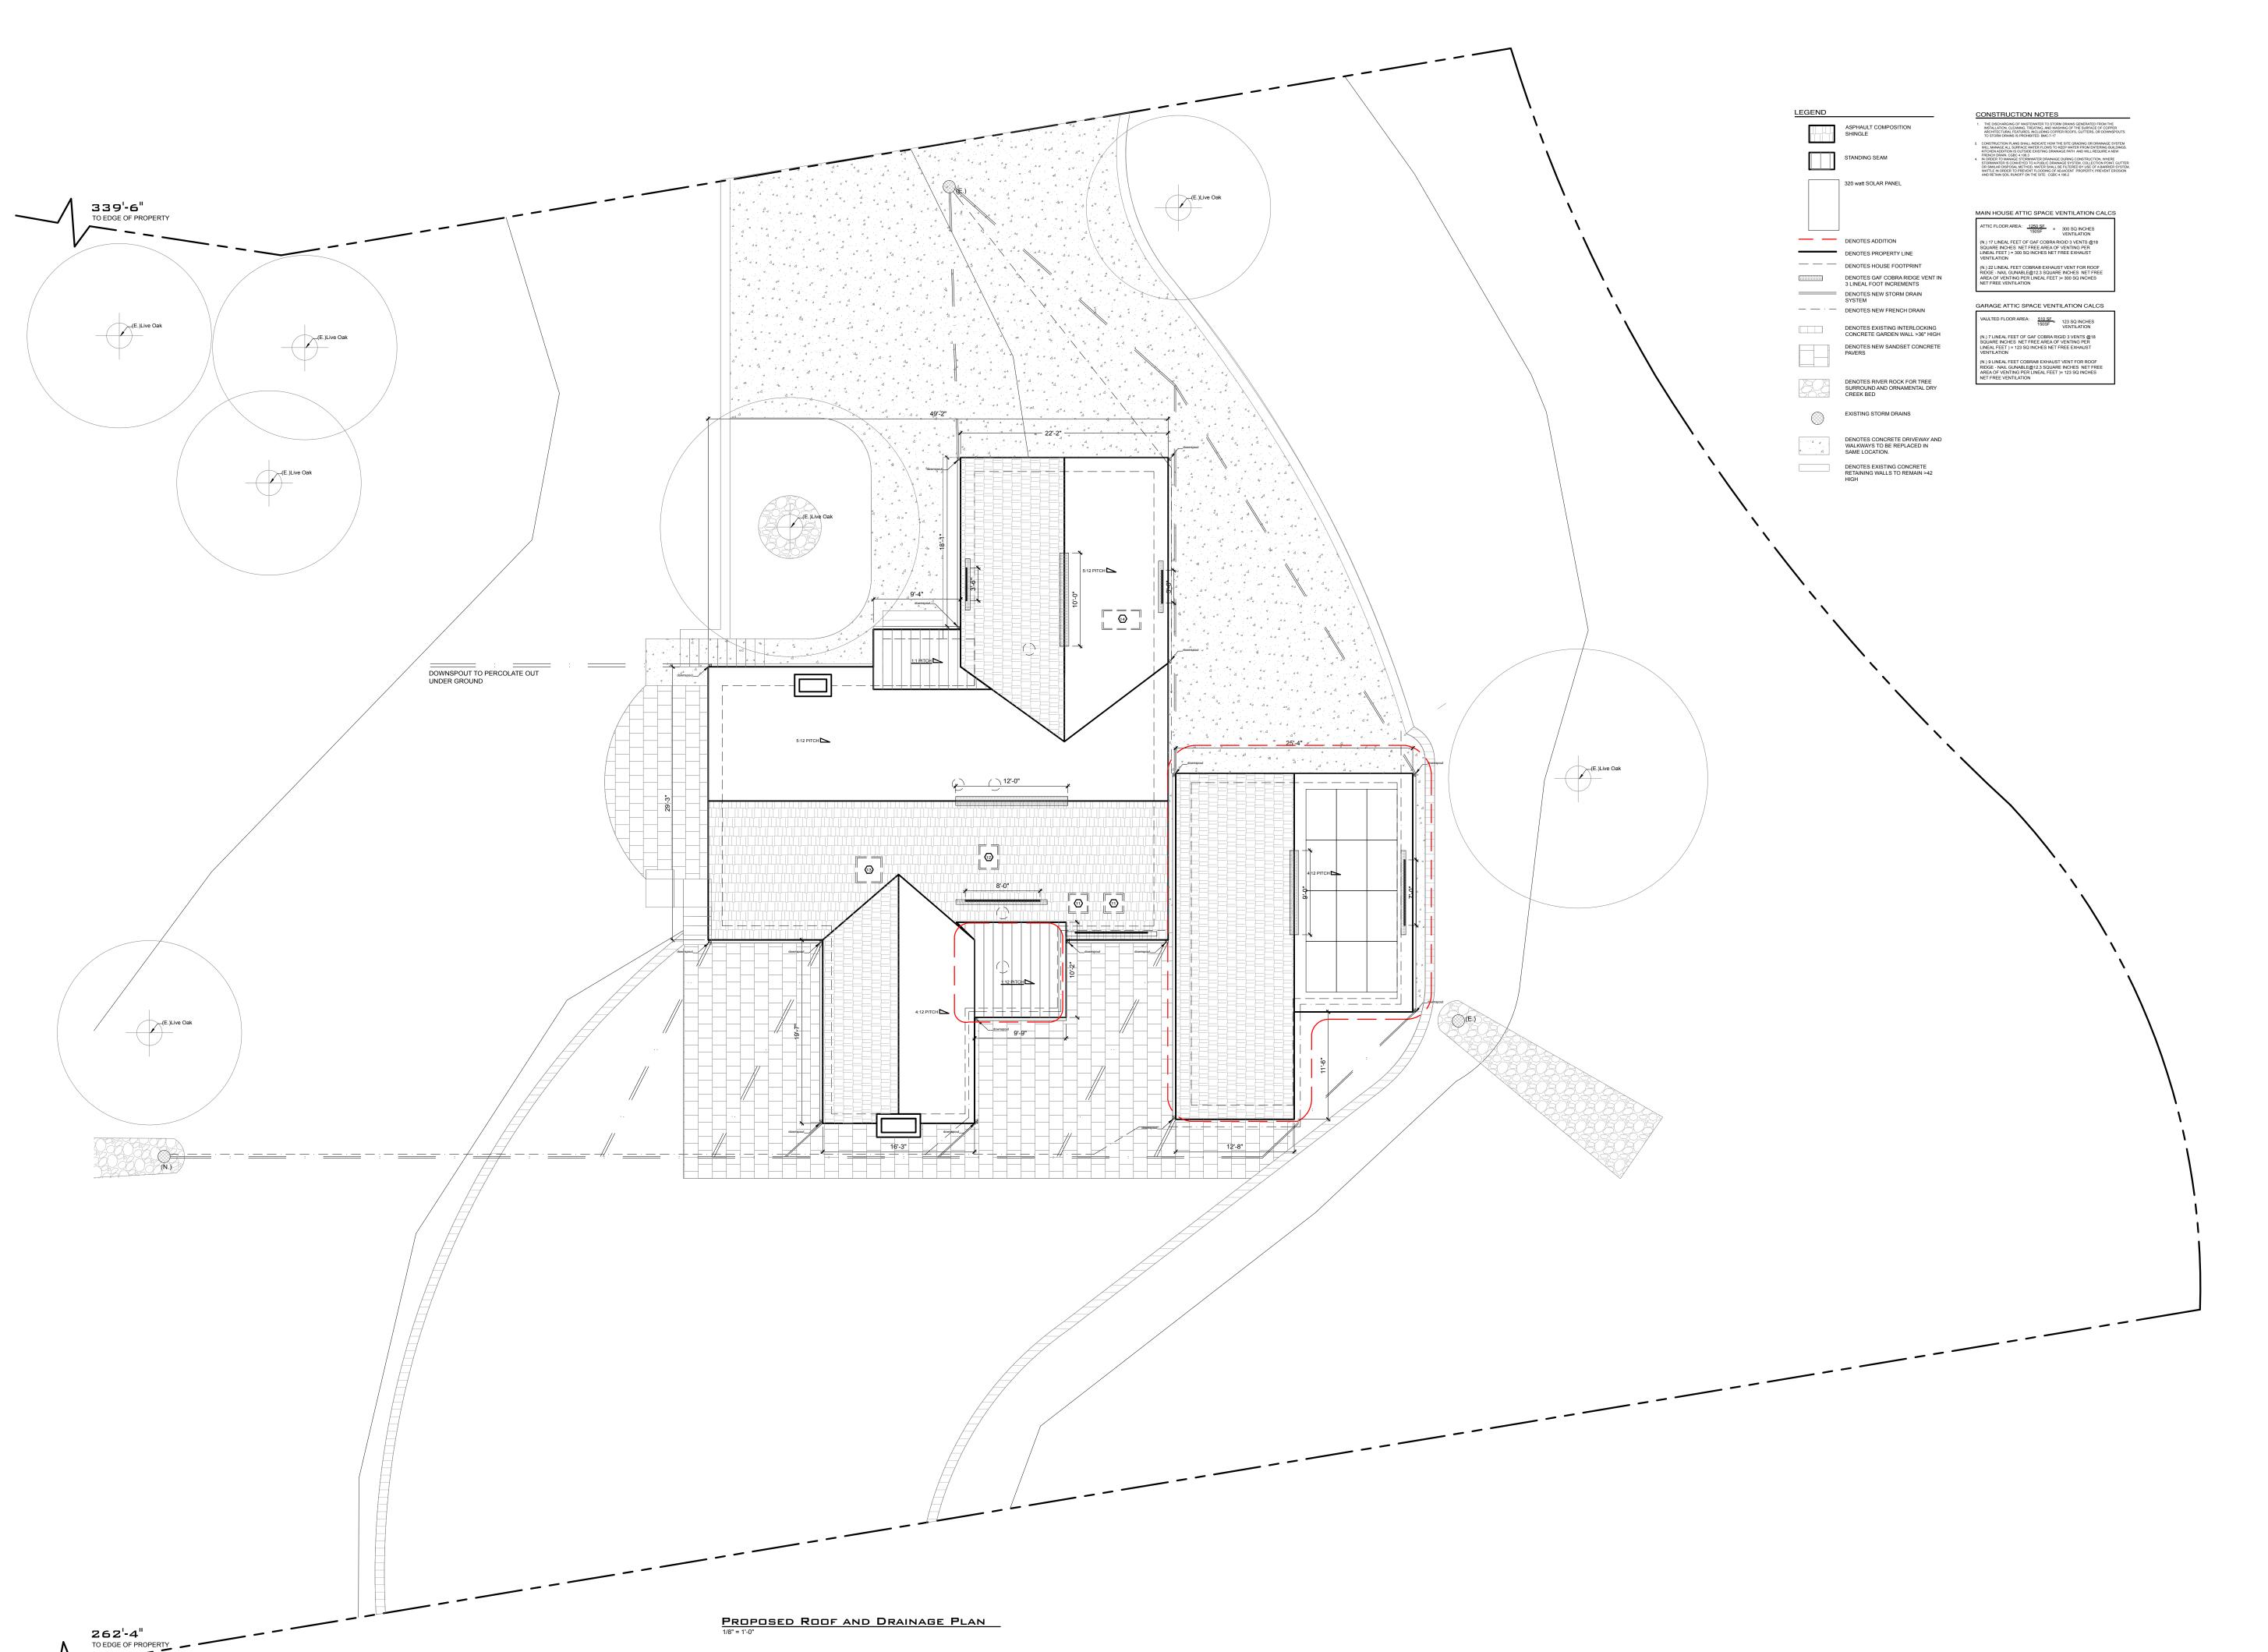

# LESLIE JONES HOME DESIGN & CAD

Jones Street Design
714 Pomona Avenue
Albany, CA 94706
t: (415) 310-8491
leslie@jonesstreetdesign.com

11LLS CANYOR ENOVATION

Proposed Roof & Drainage Plan

**A7**

#### CRAWL SPACE VENTILATION CALCS CRAWL SPACE AREA: $\frac{1545 \text{ SF}}{150 \text{SF}}$ = 10.05 SF VENTILATION (E.) 6X16 (.66 SF) VENTS: 10 x .66 = 6.6 SF VENTILATION (N.) 6X16 (.66 SF) VENTS: 6 x .66 = 3.96 SF VENTILATION 6.6SF + 3.96 SF= 10.56 SF TOTAL CRAWL SPACE VENTILATION ALL VENTILATION IS TO BE CORROSION-RESISTANT WIRE MESH, WITH THE LEAST DIMENSION BEING 1/8-INCH THICK