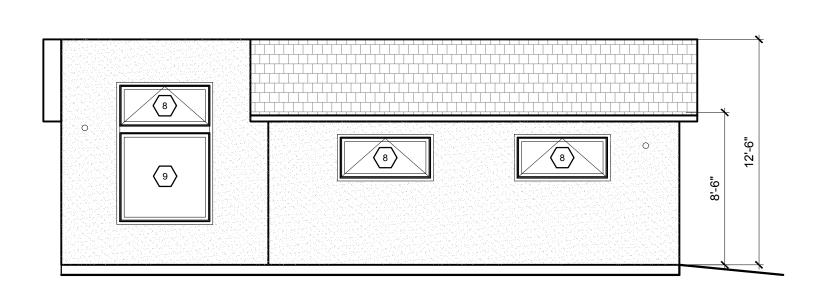

EXISTING SOUTH ELEVATION (SIDE)
3/16" = 1'-0"





EXISTING WEST ELEVATION (BACK)
3/16" = 1'-0"



CRESENGINEERING STRUCTURAL ENGINEER

2420 Sand Creek Road SUITE C-1252 Brentwood, CA 94513 ANDRES@CRESENG.COM 925.420.5255 Office 925.420.5252 Fax 925.487.0895 Andres Direct

LESLIE JONES
HOME DESIGN
& CAD

Jones Street Design
714 Pomona Avenue
Albany, CA 94706
t: (415) 310-8491
leslie@jonesstreetdesign.com



AILLS CANYON RENOVATION

> Existing Exterior Elevations

> > **A3**



# PROPOSED SOUTH DETATCHED GARAGE ELEVATION (SIDE) 3/16" = 1'-0"

#### CRAWL SPACE VENTILATION CALCS CRAWL SPACE AREA: $\frac{1545 \text{ SF}}{150 \text{SF}}$ = 10.05 SF VENTILATION (E.) 6X16 (.66 SF) VENTS: 10 x .66 = 6.6 SF VENTILATION (N.) 6X16 (.66 SF) VENTS: 6 x .66 = 3.96 SF VENTILATION 6.6SF + 3.96 SF= 10.56 SF TOTAL CRAWL SPACE VENTILATION ALL VENTILATION IS TO BE CORROSION-RESISTANT WIRE MESH, WITH THE LEAST DIMENSION BEING 1/8-INCH THICK

- STUCCO IS TO BE APPLIED WITH A 3 COAT APPLICATION WHEN APPLIED OVER METAL LATHE OR WIRE LATHE PER CRC R703.6.2.
- 3. PROVIDE WEEP SCREED AT THE BOTTOM OF STUCCO WALLS AT A LOCATION AT A MINIMUM OF 4" ABOVE EARTH OR 2" ABOVE PAVED AREAS PER CRC R703.6.2.1.













### PROPOSED SOUTH ELEVATION (SIDE)



PROPOSED EAST ELEVATION (FRONT)
3/1