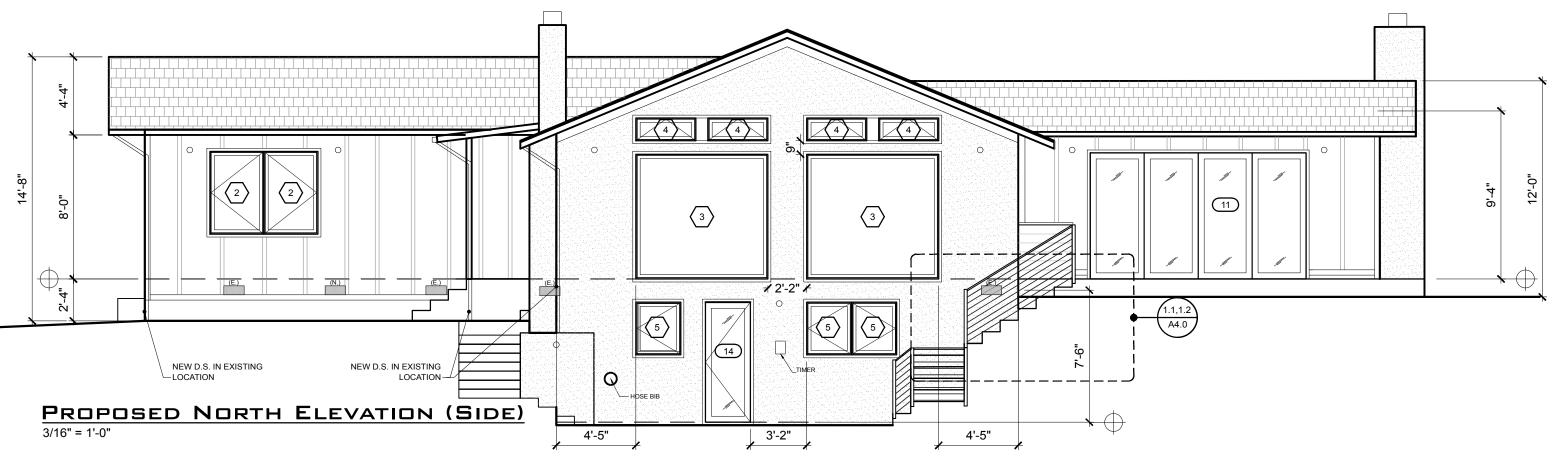

### PROPOSED SOUTH ELEVATION (SIDE)

PROPOSED EAST ELEVATION (FRONT)
3/16" = 1'-0"

REV DESCRIPTION DATE PERMIT SET 07-19-2019

CONTRACTOR

XXX

## LESLIE JONES HOME DESIGN & CAD

Jones Street Design 714 Pomona Avenue Albany, CA 94706 t: (415) 310-8491 leslie@jonesstreetdesign.com

Proposed Exterior Elevations