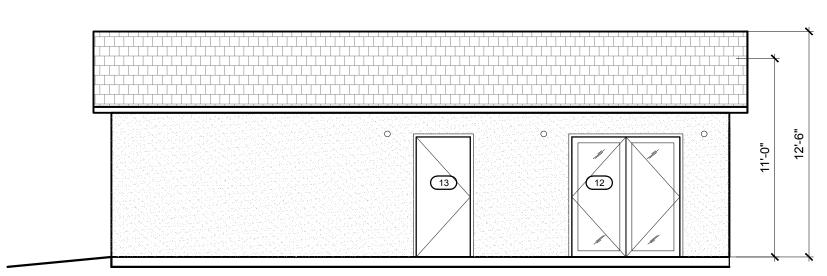

### PROPOSED SOUTH ELEVATION (SIDE)

PROPOSED EAST ELEVATION (FRONT)
3/16" = 1'-0"

REV DESCRIPTION DATE PERMIT SET 07-19-2019

CONTRACTOR

XXX