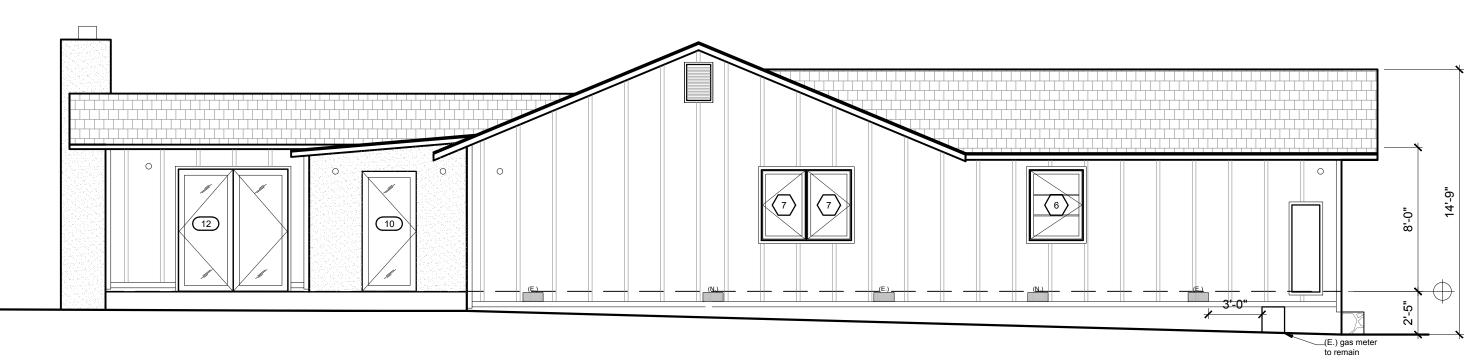

# PROPOSED SOUTH DETATCHED GARAGE ELEVATION (SIDE) 3/16" = 1'-0"

## LESLIE JONES HOME DESIGN & CAD

Jones Street Design 714 Pomona Avenue Albany, CA 94706 t: (415) 310-8491 leslie@jonesstreetdesign.com

Proposed Exterior Elevations