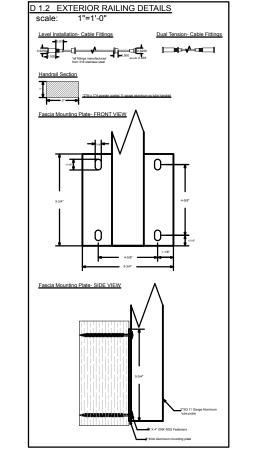

ign.com



AILLS CANYON RENOVATION

> Existing Exterior Elevations

> > **A3**



# PROPOSED SOUTH DETATCHED GARAGE ELEVATION (SIDE) 3/16" = 1'-0"

#### CRAWL SPACE VENTILATION CALCS CRAWL SPACE AREA: $\frac{1545 \text{ SF}}{150 \text{SF}}$ = 10.05 SF VENTILATION (E.) 6X16 (.66 SF) VENTS: 10 x .66 = 6.6 SF VENTILATION (N.) 6X16 (.66 SF) VENTS: 6 x .66 = 3.96 SF VENTILATION 6.6SF + 3.96 SF= 10.56 SF TOTAL CRAWL SPACE VENTILATION ALL VENTILATION IS TO BE CORROSION-RESISTANT WIRE MESH, WITH THE LEAST DIMENSION BEING 1/8-INCH THICK

- STUCCO IS TO BE APPLIED WITH A 3 COAT APPLICATION WHEN APPLIED OVER METAL LATHE OR WIRE LATHE PER CRC R703.6.2.
- 3. PROVIDE WEEP SCREED AT THE BOTTOM OF STUCCO WALLS AT A LOCATION AT A MINIMUM OF 4" ABOVE EARTH OR 2" ABOVE PAVED AREAS PER CRC R703.6.2.1.













### PROPOSED SOUTH ELEVATION (SIDE)



PROPOSED EAST ELEVATION (FRONT)
3/16" = 1'-0"



REV DESCRIPTION DATE PERMIT SET 07-19-2019

CONTRACTOR

XXX

# CRESENGINEERING STRUCTURAL ENGINEER

2420 Sand Creek Road SUITE C-1252 Brentwood, CA 94513 ANDRES@CRESENG.COM 925.420.5255 Office 925.420.5252 Fax 925.487.0895 Andres Direct

## LESLIE JONES HOME DESIGN & CAD

Jones Street Design 714 Pomona Avenue Albany, CA 94706 t: (415) 310-8491 leslie@jonesstreetdesign.com



Proposed Exterior Elevations





#### CRESENGINEERING STRUCTURAL ENGINEER

2420 Sand Creek Road SUITE C-1252 Brentwood, CA 94513 ANDRES@CRESENG.COM 925.420.5255 Office 925.420.5252 Fax 925.487.0895 Andres Direct

# LESLIE JONES HOME DESIGN & CAD

Jones Street Design
714 Pomona Avenue
Albany, CA 94706
t: (415) 310-8491
leslie@