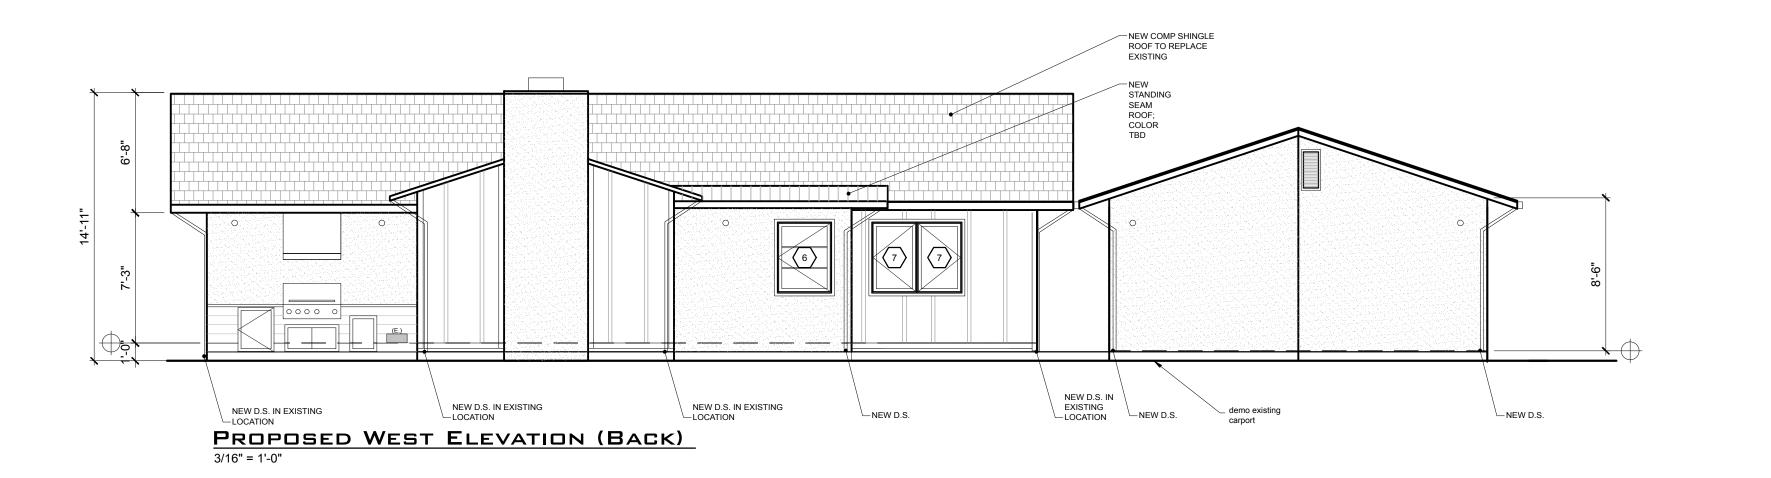

### PROPOSED SOUTH ELEVATION (SIDE)

PROPOSED EAST ELEVATION (FRONT)
3/16" = 1'-0"

REV DESCRIPTION DATE PERMIT SET 07-19-2019

CONTRACTOR

XXX

## LESLIE JONES HOME DESIGN & CAD

Jones Street Design 714 Pomona Avenue Albany, CA 94706 t: (415) 310-8491 leslie@jonesstreetdesign.com

Proposed Exterior Elevations