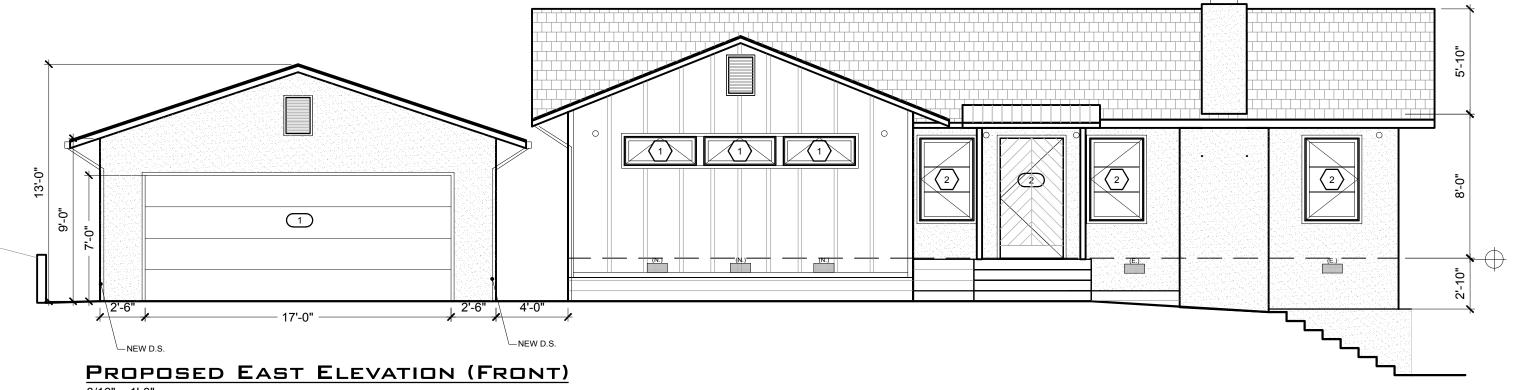

### PROPOSED SOUTH ELEVATION (SIDE)

PROPOSED EAST ELEVATION (FRONT)
3/16" = 1'-0"

REV DESCRIPTION DATE PERMIT SET 07-19-2019

CONTRACTOR

XXX

## LESLIE JONES HOME DESIGN & CAD

Jones Street Design 714 Pomona Avenue Albany, CA 94706 t: (415) 310-8491 leslie@jonesstreetdesign.com

Proposed Exterior Elevations