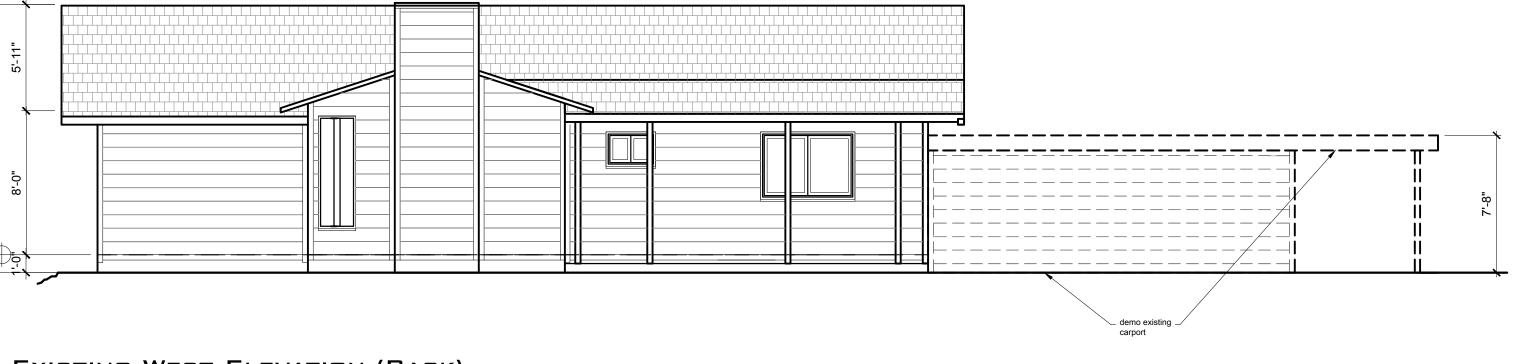

EXISTING SOUTH ELEVATION (SIDE)
3/16" = 1'-0"

EXISTING WEST ELEVATION (BACK)
3/16" = 1'-0"

CRESENGINEERING STRUCTURAL ENGINEER

2420 Sand Creek Road SUITE C-1252 Brentwood, CA 94513 ANDRES@CRESENG.COM 925.420.5255 Office 925.420.5252 Fax 925.487.0895 Andres Direct

LESLIE JONES
HOME DESIGN
& CAD

Jones Street Design
714 Pomona Avenue
Albany, CA 94706
t: (415) 310-8491
leslie@jonesstreetdesign.com

AILLS CANYON RENOVATION

> Existing Exterior Elevations

> > **A3**