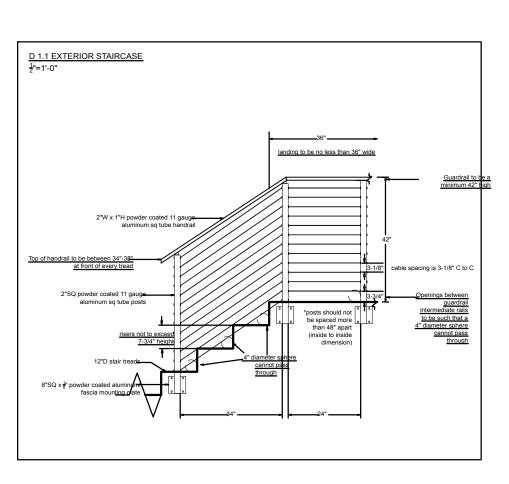

esign.com



AILLS CANYON RENOVATION

> Existing Exterior Elevations

> > **A3**



# PROPOSED SOUTH DETATCHED GARAGE ELEVATION (SIDE) 3/16" = 1'-0"

#### CRAWL SPACE VENTILATION CALCS CRAWL SPACE AREA: $\frac{1545 \text{ SF}}{150 \text{SF}}$ = 10.05 SF VENTILATION (E.) 6X16 (.66 SF) VENTS: 10 x .66 = 6.6 SF VENTILATION (N.) 6X16 (.66 SF) VENTS: 6 x .66 = 3.96 SF VENTILATION 6.6SF + 3.96 SF= 10.56 SF TOTAL CRAWL SPACE VENTILATION ALL VENTILATION IS TO BE CORROSION-RESISTANT WIRE MESH, WITH THE LEAST DIMENSION BEING 1/8-INCH THICK

- STUCCO IS TO BE APPLIED WITH A 3 COAT APPLICATION WHEN APPLIED OVER METAL LATHE OR WIRE LATHE PER CRC R703.6.2.
- 3. PROVIDE WEEP SCREED AT THE BOTTOM OF STUCCO WALLS AT A LOCATION AT A MINIMUM OF 4" ABOVE EARTH OR 2" ABOVE PAVED AREAS PER CRC R703.6.2.1.













### PROPOSED SOUTH ELEVATION (SIDE)



PROPOSED EAST ELEVATION (FRONT)
3/16" = 1'-0"



REV DESCRIPTION DATE PERMIT SET 07-19-2019

CONTRACTOR

XXX

# CRESENGINEERING STRUCTURAL ENGINEER

2420 Sand Creek Road SUITE C-1252 Brentwood, CA 94513 ANDRES@CRESENG.COM 925.420.5255 Office 925.420.5252 Fax 925.487.0895 Andres Direct

## LESLIE JONES HOME DESIGN & CAD

Jones Street Design 714 Pomona Avenue Albany, CA 94706 t: (415) 310-8491 leslie@jonesstreetdesign.com



Proposed Exterior Elevations





#### CRESENGINEERING STRUCTURAL ENGINEER

2420 Sand Creek Road SUITE C-1252 Brentwood, CA 94513 ANDRES@CRESENG.COM 925.420.5255 Office 925.420.5252 Fax 925.487.0895 Andres Direct

# LESLIE JONES HOME DESIGN & CAD

Jones Street Design
714 Pomona Avenue
Albany, CA 94706
t: (415) 310-8491
lesli