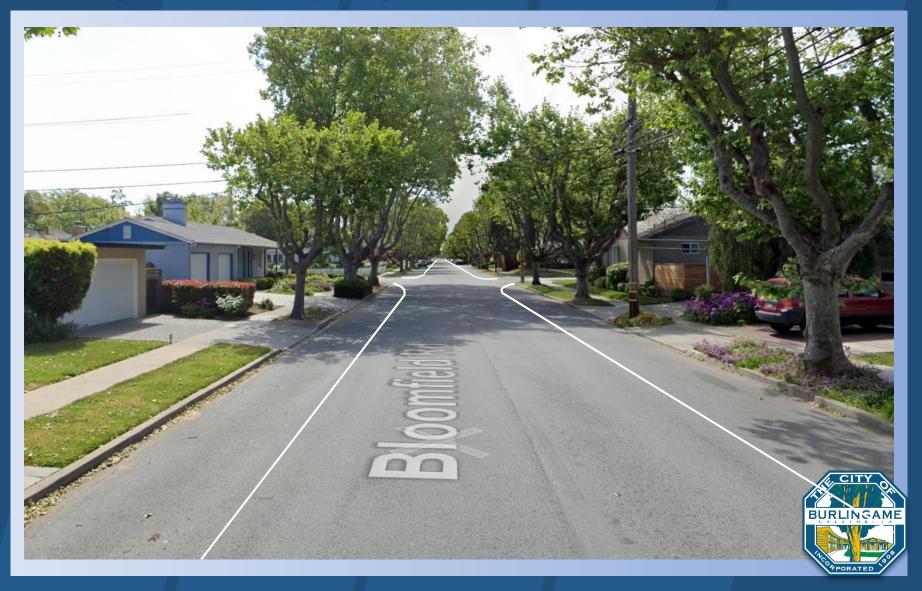

### Lyon Hoag and Adjacent Neighborhoods Traffic Calming Edge Line Striping at Bloomfield Road