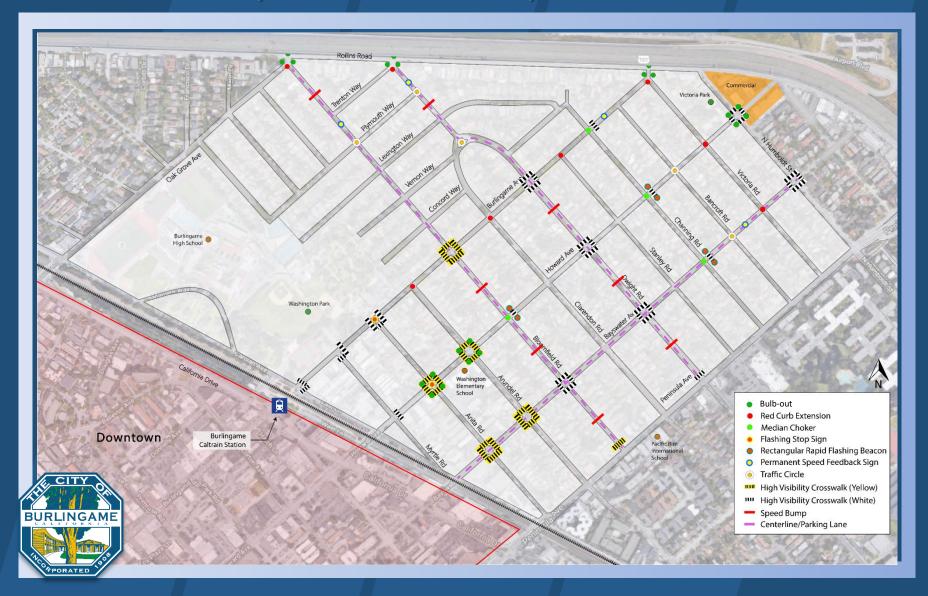

## Lyon Hoag and Adjacent Neighborhoods Traffic Calming Preliminary Solutions Map