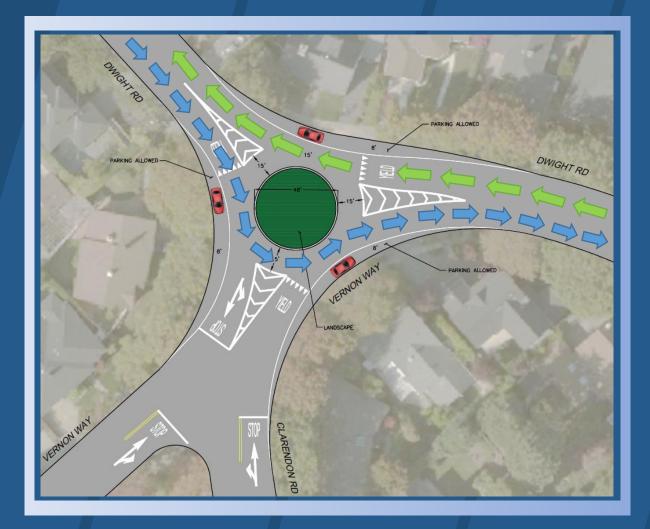

m (TJKM) conducted traffic studies

- Speed surveys
- Origin and Destination studies to determine cut-through traffic patterns
- Examined intersections for improvements
- Evaluated pedestrian safety concerns
- Explored preliminary concepts to address concerns raised by the community



## Lyon Hoag and Adjacent Neighborhoods Traffic Calming Needs Assessment Map



### Lyon Hoag and Adjacent Neighborhoods Traffic Calming Community Workshop 2









### Lyon Hoag and Adjacent Neighborhoods Traffic Calming Traffic Calming Toolkit



## Lyon Hoag and Adjacent Neighborhoods Traffic Calming Preliminary Solutions Map



#### Lyon Hoag & Adjacent Neighborhoods Traffic Calming



### **Taking a Closer Look**

# Lyon Hoag and Adjacent Neighborhoods Traffic Calming Dwight/ Clarendon



















### Lyon Hoag and Adjacent Neighborhoods Traffic Calming Edge Line Striping at Bloomfield Road





### Lyon Hoag Traffic Calming Next Steps

Lyon Hoag and Adjacent Neighborhoods Traffic Calming

Citizen Advisory Panel Meeting - 9/4

✓ Final Community Workshop - 10/2

✓ Finalize Traffic Calming Solutions

Develop Cost Estimates

Develop Phased Implementation Plan

✓ Present Draft Report