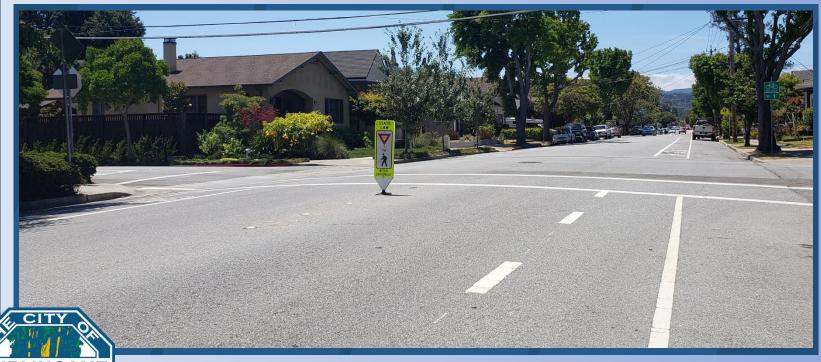

### Lyon Hoag and Adjacent Neighborhoods Traffic Calming Edge Line Striping at Bloomfield Road