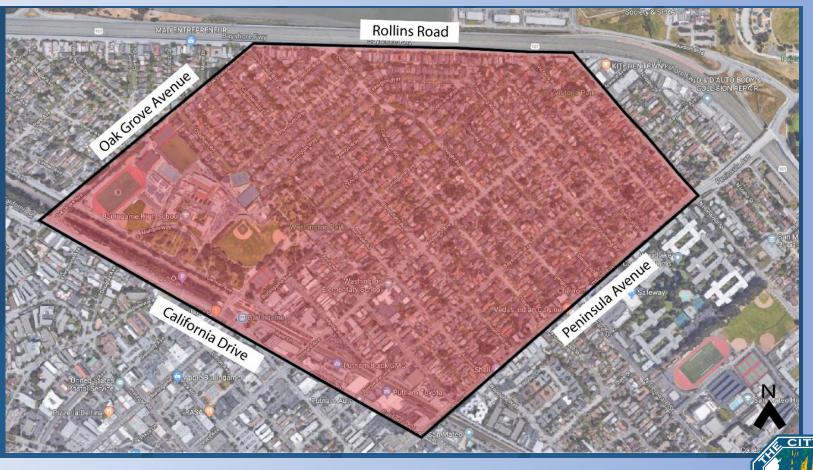

# Lyon Hoag and Adjacent Neighborhoods Traffic Calming Project Area Map

Lyon Hoag and Adjacent Neighborhoods Traffic Calming Project Goals

 Engage with residents to understand concerns

 Formed Citizen Advisory Panel (CAP) made up of 3 members of TSPC and 3 residents to serve as a steering committee