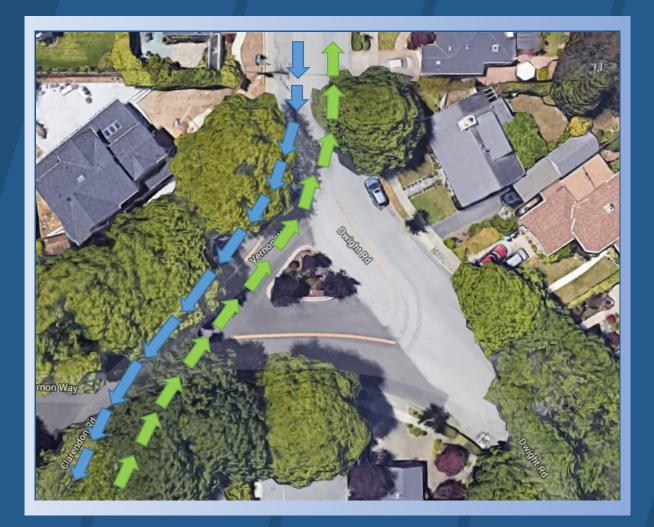

nsulting firm (TJKM) conducted traffic studies

- Speed surveys
- Origin and Destination studies to determine cut-through traffic patterns
- Examined intersections for improvements
- Evaluated pedestrian safety concerns
- Explored preliminary concepts to address concerns raised by the community



## Lyon Hoag and Adjacent Neighborhoods Traffic Calming Needs Assessment Map



### Lyon Hoag and Adjacent Neighborhoods Traffic Calming Community Workshop 2









### Lyon Hoag and Adjacent Neighborhoods Traffic Calming Traffic Calming Toolkit



## Lyon Hoag and Adjacent Neighborhoods Traffic Calming Preliminary Solutions Map



#### Lyon Hoag & Adjacent Neighborhoods Traffic Calming



### **Taking a Closer Look**

# Lyon Hoag and Adjacent Neighborhoods Traffic Calming Dwight/ Clarendon



















### Lyon Hoag and Adjacent Neighborhoods Traffic Calming Edge Line Striping at Bloomfield Road





### Lyon Hoag Traffic Calming Next Steps

Lyon Hoag and Adjacent Neighborhoods Traffic Calming

Citizen Advisory Panel Meeting - 9/4

✓ Final Community Workshop - 10/2

✓ Finalize Traffic Calming Solutions

Develop Cost Estimates

Develop Phased Implementation Plan

✓ Present Draft Report