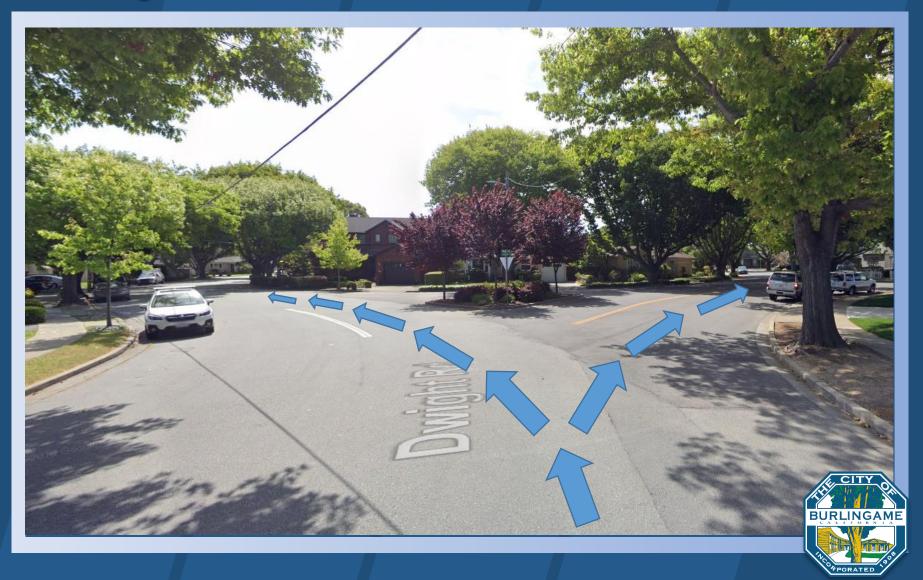

Consulting firm (TJKM) conducted traffic studies

- Speed surveys
- Origin and Destination studies to determine cut-through traffic patterns
- Examined intersections for improvements
- Evaluated pedestrian safety concerns
- Explored preliminary concepts to address concerns raised by the community



## Lyon Hoag and Adjacent Neighborhoods Traffic Calming Needs Assessment Map



### Lyon Hoag and Adjacent Neighborhoods Traffic Calming Community Workshop 2









### Lyon Hoag and Adjacent Neighborhoods Traffic Calming Traffic Calming Toolkit



## Lyon Hoag and Adjacent Neighborhoods Traffic Calming Preliminary Solutions Map



#### Lyon Hoag & Adjacent Neighborhoods Traffic Calming



### **Taking a Closer Look**

# Lyon Hoag and Adjacent Neighborhoods Traffic Calming Dwight/ Clarendon



















### Lyon Hoag and Adjacent Neighborhoods Traffic Calming Edge Line Striping at Bloomfield Road





### Lyon Hoag Traffic Calming Next Steps

Lyon Hoag and Adjacent Neighborhoods Traffic Calming

Citizen Advisory Panel Meeting - 9/4

✓ Final Community Workshop - 10/2

✓ Finalize Traffic Calming Solutions

Develop Cost Estimates

Develop Phased Implementation Plan

✓ Present Draft Report