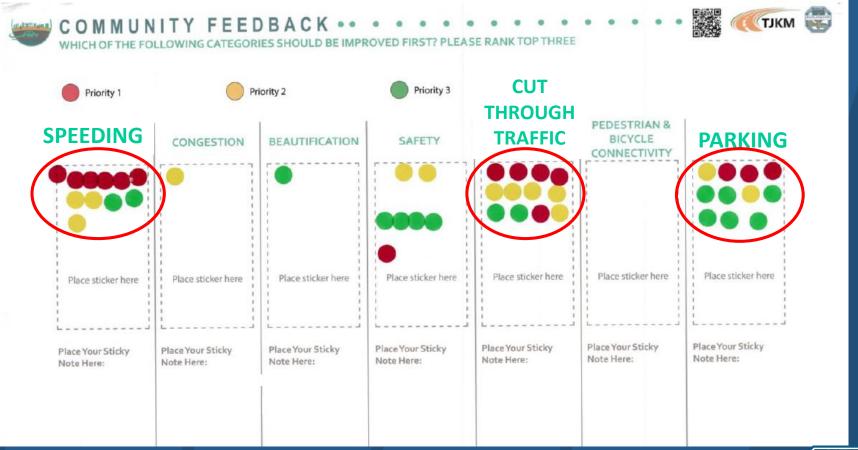

## Lyon Hoag and Adjacent Neighborhoods Traffic Calming Sample Input Board

Lyon Hoag and Adjacent Neighborhoods Traffic Calming Top Concerns We Heard

✓ Speeding

✓ Cut-through traffic

✓ Parking intrusion

Lyon Hoag and Adjacent Neighborhoods Traffic Calming Frequently Mentioned Streets