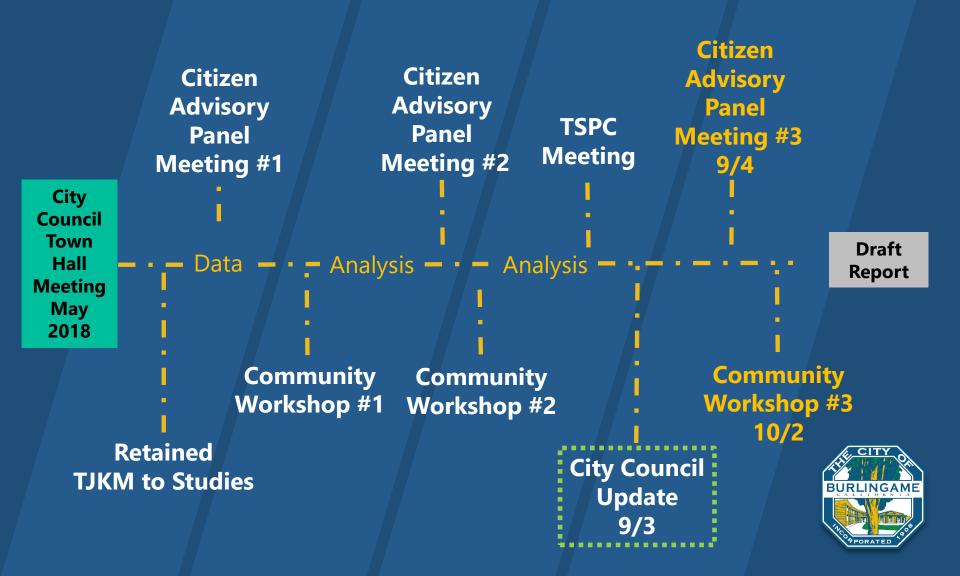

### Lyon Hoag Traffic Calming Next Steps

Lyon Hoag and Adjacent Neighborhoods Traffic Calming

Citizen Advisory Panel Meeting - 9/4

✓ Final Community Workshop - 10/2

✓ Finalize Traffic Calming Solutions

Develop Cost Estimates

Develop Phased Implementation Plan

✓ Present Draft Report