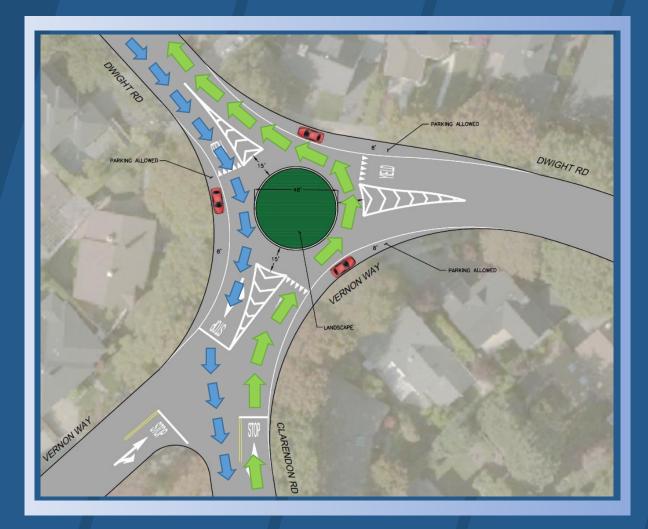

firm (TJKM) conducted traffic studies

- Speed surveys
- Origin and Destination studies to determine cut-through traffic patterns
- Examined intersections for improvements
- Evaluated pedestrian safety concerns
- Explored preliminary concepts to address concerns raised by the community



## Lyon Hoag and Adjacent Neighborhoods Traffic Calming Needs Assessment Map



### Lyon Hoag and Adjacent Neighborhoods Traffic Calming Community Workshop 2









### Lyon Hoag and Adjacent Neighborhoods Traffic Calming Traffic Calming Toolkit



## Lyon Hoag and Adjacent Neighborhoods Traffic Calming Preliminary Solutions Map



#### Lyon Hoag & Adjacent Neighborhoods Traffic Calming



### **Taking a Closer Look**

# Lyon Hoag and Adjacent Neighborhoods Traffic Calming Dwight/ Clarendon



















### Lyon Hoag and Adjacent Neighborhoods Traffic Calming Edge Line Striping at Bloomfield Road





### Lyon Hoag Traffic Calming Next Steps

Lyon Hoag and Adjacent Neighborhoods Traffic Calming

Citizen Advisory Panel Meeting - 9/4

✓ Final Community Workshop - 10/2

✓ Finalize Traffic Calming Solutions

Develop Cost Estimates

Develop Phased Implementation Plan

✓ Present Draft Report