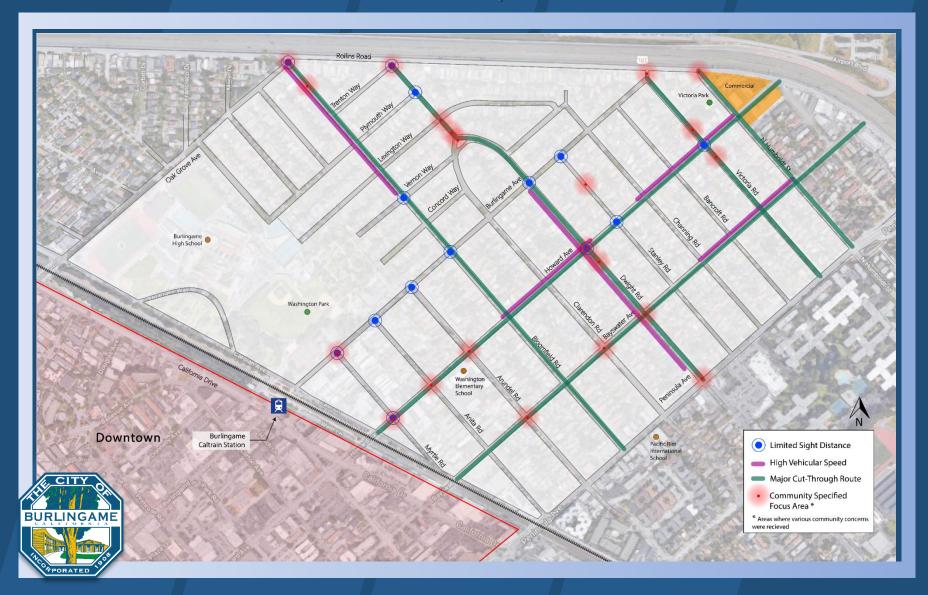

ods Traffic Calming Community Workshop 1









## Lyon Hoag and Adjacent Neighborhoods Traffic Calming Sample Input Board





Lyon Hoag and Adjacent Neighborhoods Traffic Calming Top Concerns We Heard

✓ Speeding

✓ Cut-through traffic

✓ Parking intrusion



Lyon Hoag and Adjacent Neighborhoods Traffic Calming Frequently Mentioned Streets





Lyon Hoag and Adjacent Neighborhoods Traffic Calming Traffic Studies

Consulting firm (TJKM) conducted traffic studies

- Speed surveys
- Origin and Destination studies to determine cut-through traffic patterns
- Examined intersections for improvements
- Evaluated pedestrian safety concerns
- Explored preliminary concepts to address concerns raised by the community



## Lyon Hoag and Adjacent Neighborhoods Traffic Calming Needs Assessment Map



### Lyon Hoag and Adjacent Neighborhoods Traffic Calming Community Workshop 2









### Lyon Hoag and Adjacent Neighborhoods Traffic Calming Traffic Calming Toolkit



## Lyon Hoag and Adjacent Neighborhoods Traffic Calming Preliminary Solutions Map



#### Lyon Hoag & Adjacent Neighborhoods Traffic Calming



### **Taking a Closer Look**

# Lyon Hoag and Adjacent Neighborhoods Traffic Calming Dwight/ Clarendon



















### Lyon Hoag and Adjacent Neighborhoods Traffic Calming Edge Line Striping at Bloomfield Road





### Lyon Hoag Traffic Calming Next Steps

Lyon Hoag and Adjacent Neighborhoods Traffic Calming

Citizen Advisory Panel Meeting - 9/4

✓ Final Community Workshop - 10/2

✓ Finalize Traffic Calming Solutions

Develop Cost Estimates

Develop Phased Implementation