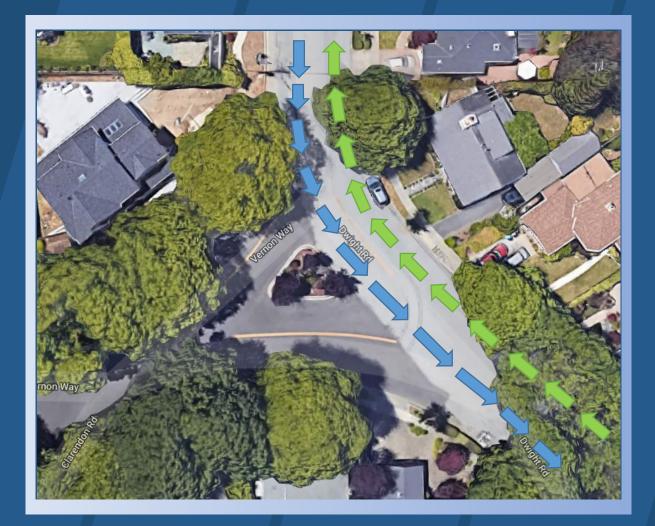

ting firm (TJKM) conducted traffic studies

- Speed surveys
- Origin and Destination studies to determine cut-through traffic patterns
- Examined intersections for improvements
- Evaluated pedestrian safety concerns
- Explored preliminary concepts to address concerns raised by the community



## Lyon Hoag and Adjacent Neighborhoods Traffic Calming Needs Assessment Map



### Lyon Hoag and Adjacent Neighborhoods Traffic Calming Community Workshop 2









### Lyon Hoag and Adjacent Neighborhoods Traffic Calming Traffic Calming Toolkit



## Lyon Hoag and Adjacent Neighborhoods Traffic Calming Preliminary Solutions Map



#### Lyon Hoag & Adjacent Neighborhoods Traffic Calming



### **Taking a Closer Look**

# Lyon Hoag and Adjacent Neighborhoods Traffic Calming Dwight/ Clarendon



















### Lyon Hoag and Adjacent Neighborhoods Traffic Calming Edge Line Striping at Bloomfield Road





### Lyon Hoag Traffic Calming Next Steps

Lyon Hoag and Adjacent Neighborhoods Traffic Calming

Citizen Advisory Panel Meeting - 9/4

✓ Final Community Workshop - 10/2

✓ Finalize Traffic Calming Solutions

Develop Cost Estimates

Develop Phased Implementation Plan

✓ Present Draft Report