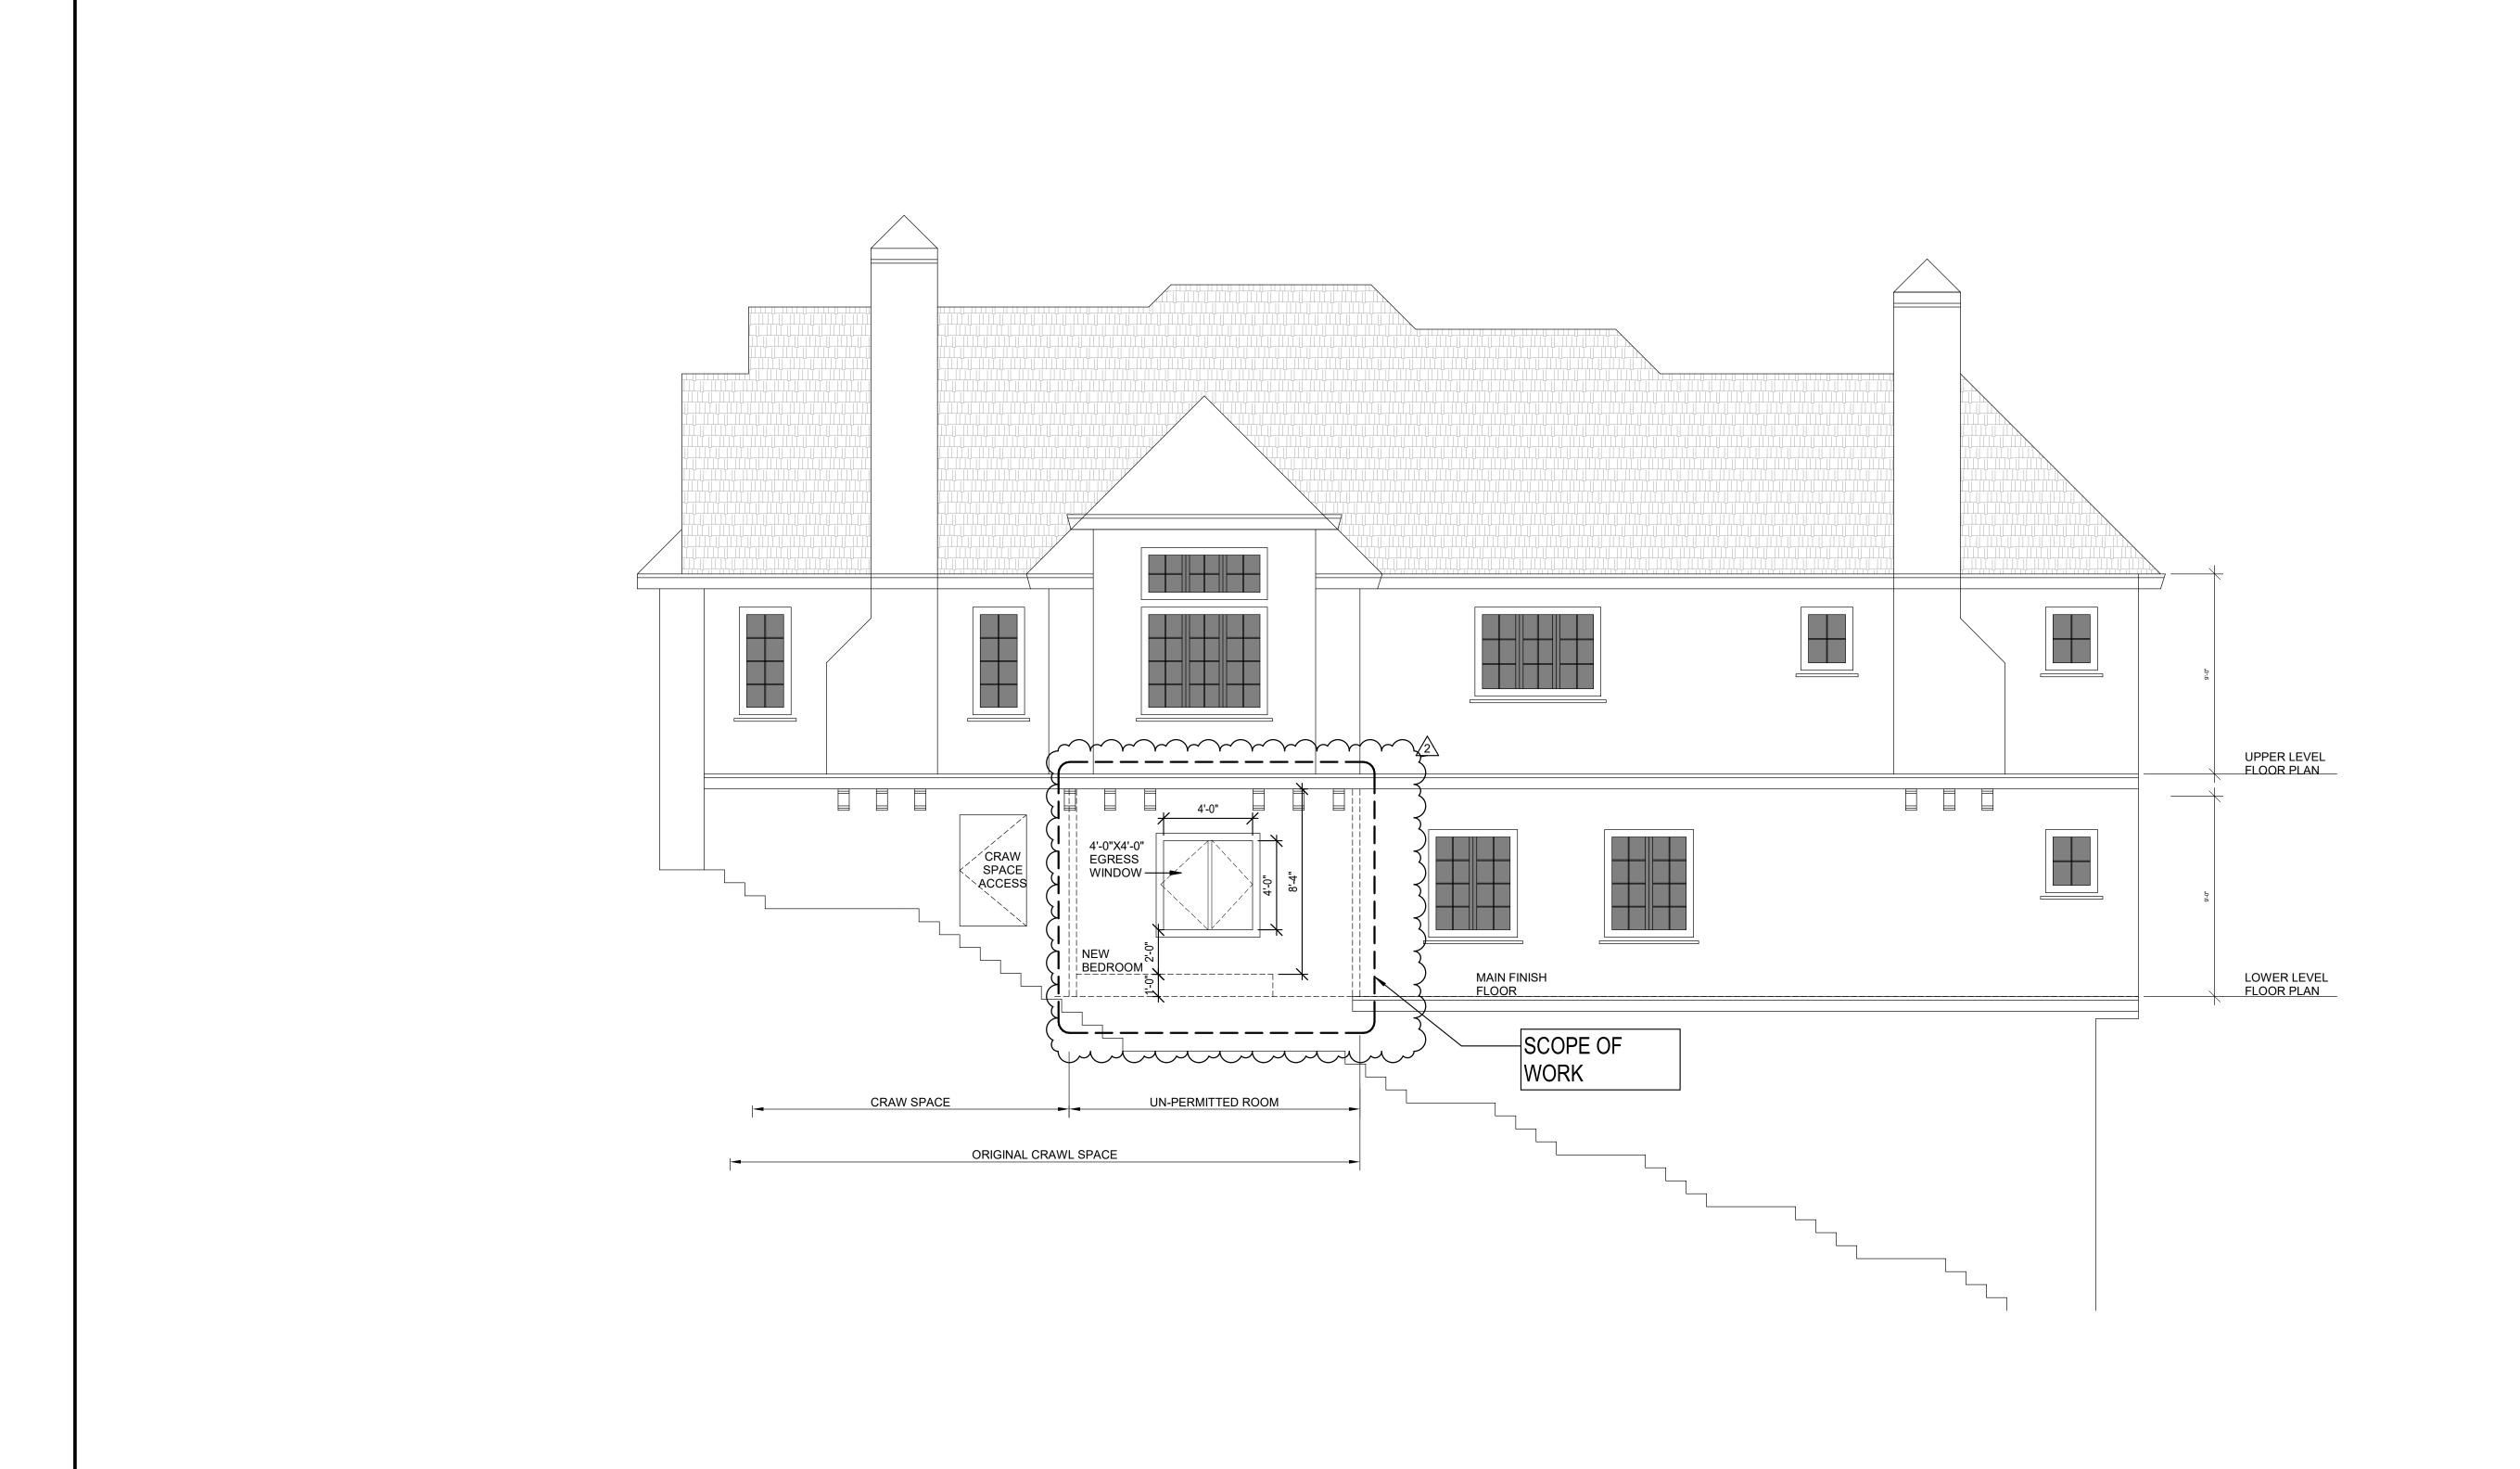

EAST

DATE:

SCALE:

CKD BY:

**ELEVATION** 

DRAWN BY: B.N.

SINGLE FAMILY HOME
1470 Alvarado Ave, Burlingame,
CA 94010

05.26.19