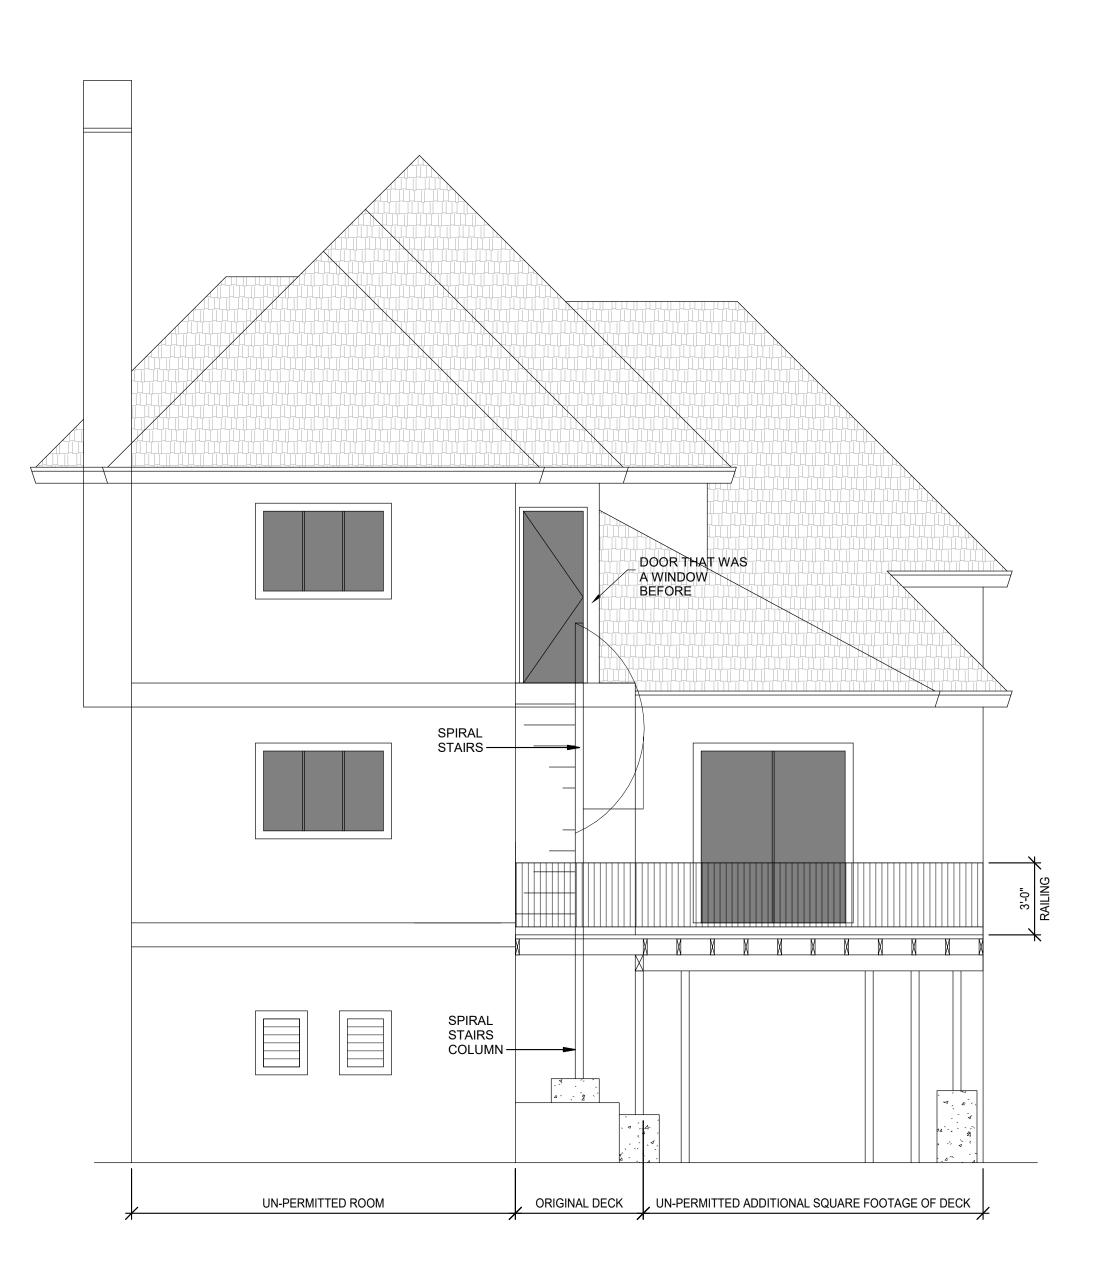

05.26.19

NORTH ELEVATION SCALE 1/4" = 1'-0" 2

WEST AND NORTH ELEVATIONS

05.26.19 05.26.19 SCALE: DRAWN BY: B.N.

PROJECT#: 201905059

WEST ELEVATION SCALE

1/4" = 1'-0"

SINGLE FAMILY HOME
1470 Alvarado Ave, Burlingame,
CA 94010