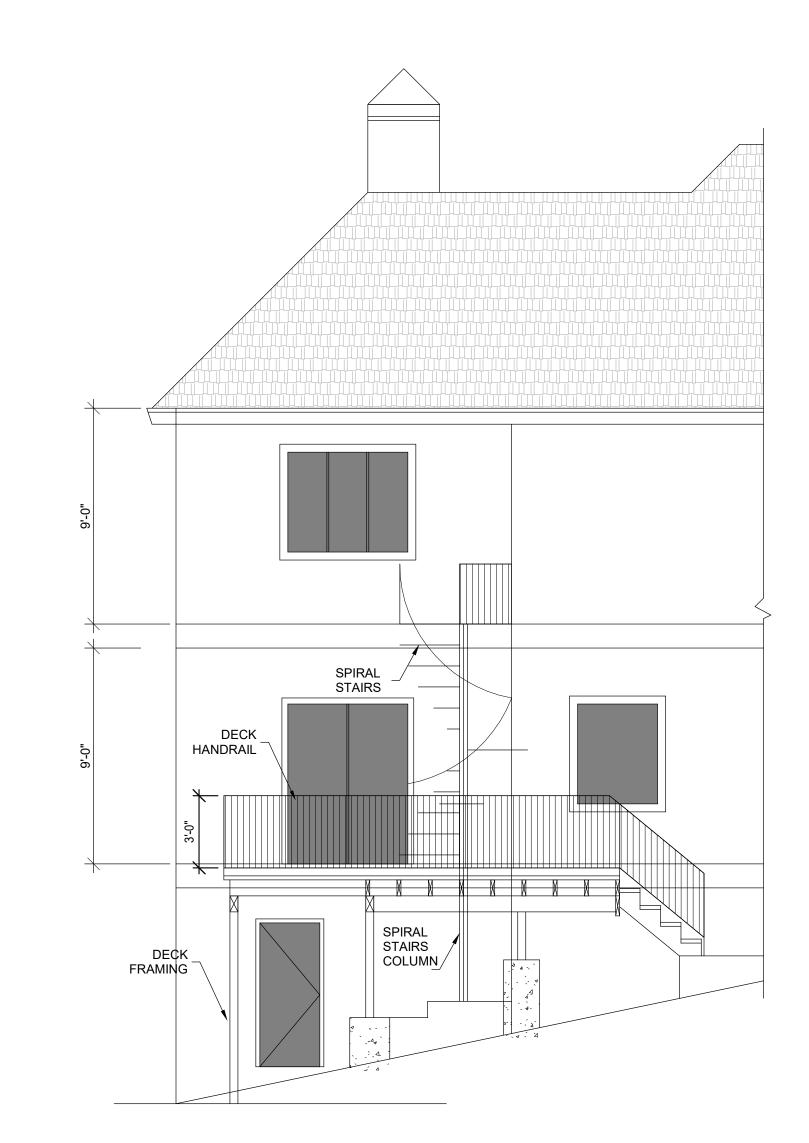

05.26.19

NORTH ELEVATION SCALE 1/4" = 1'-0" 2

WEST AND NORTH ELEVATIONS

05.26.19 05.26.19 SCALE: DRAWN BY: B.N.

PROJECT#: 201905059

WEST ELEVATION SCALE

1/4" = 1'-0"

SINGLE FAMILY HOME
1470 Alvarado Ave, Burlingame,
CA 94010