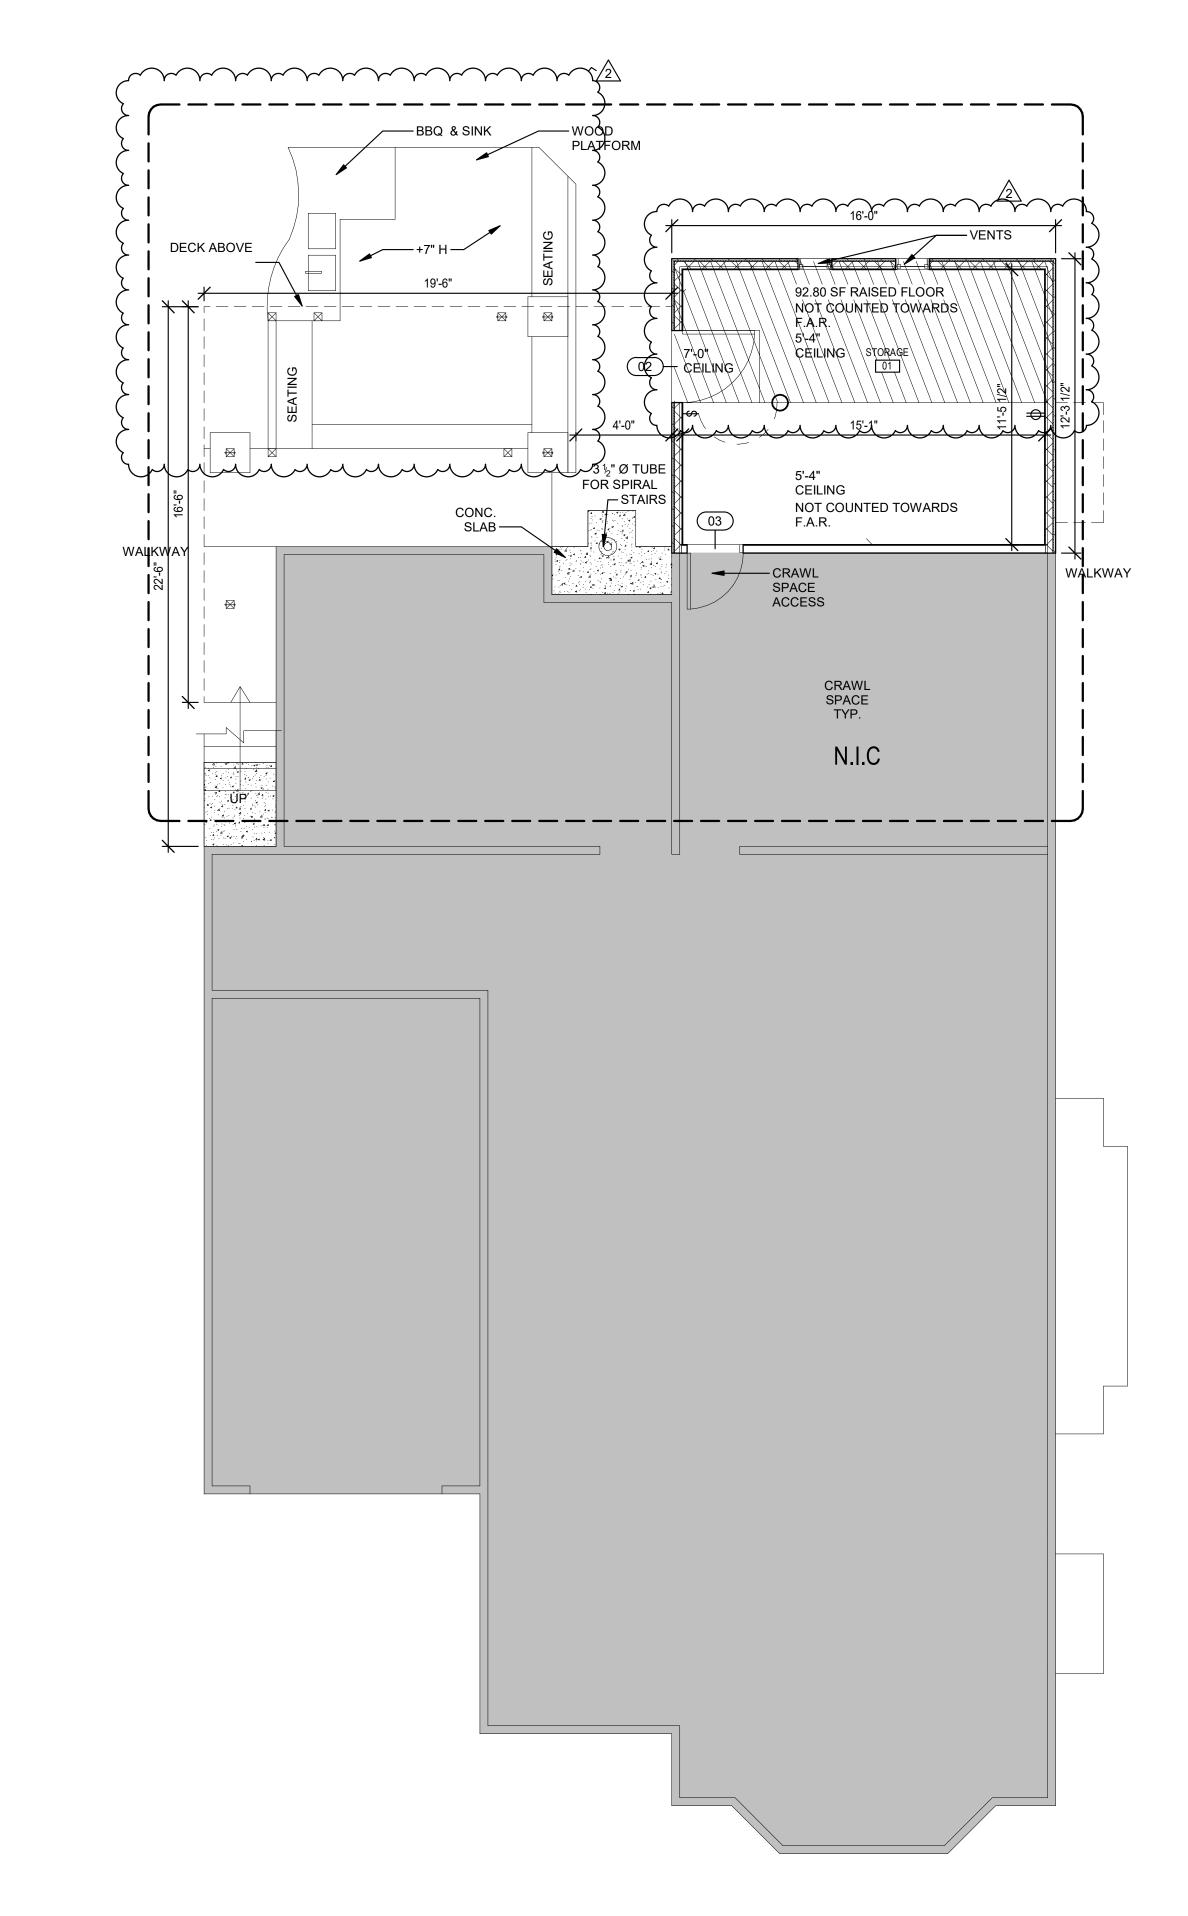

LOWER FLOOR PLAN

DRAWN BY: B.N.

PROJECT#: 201905059

CKD BY:

05.26.19

A. E. Hope

PROPOSED LOWER FLOOR PLAN SCALE 1/4" = 1'-0"