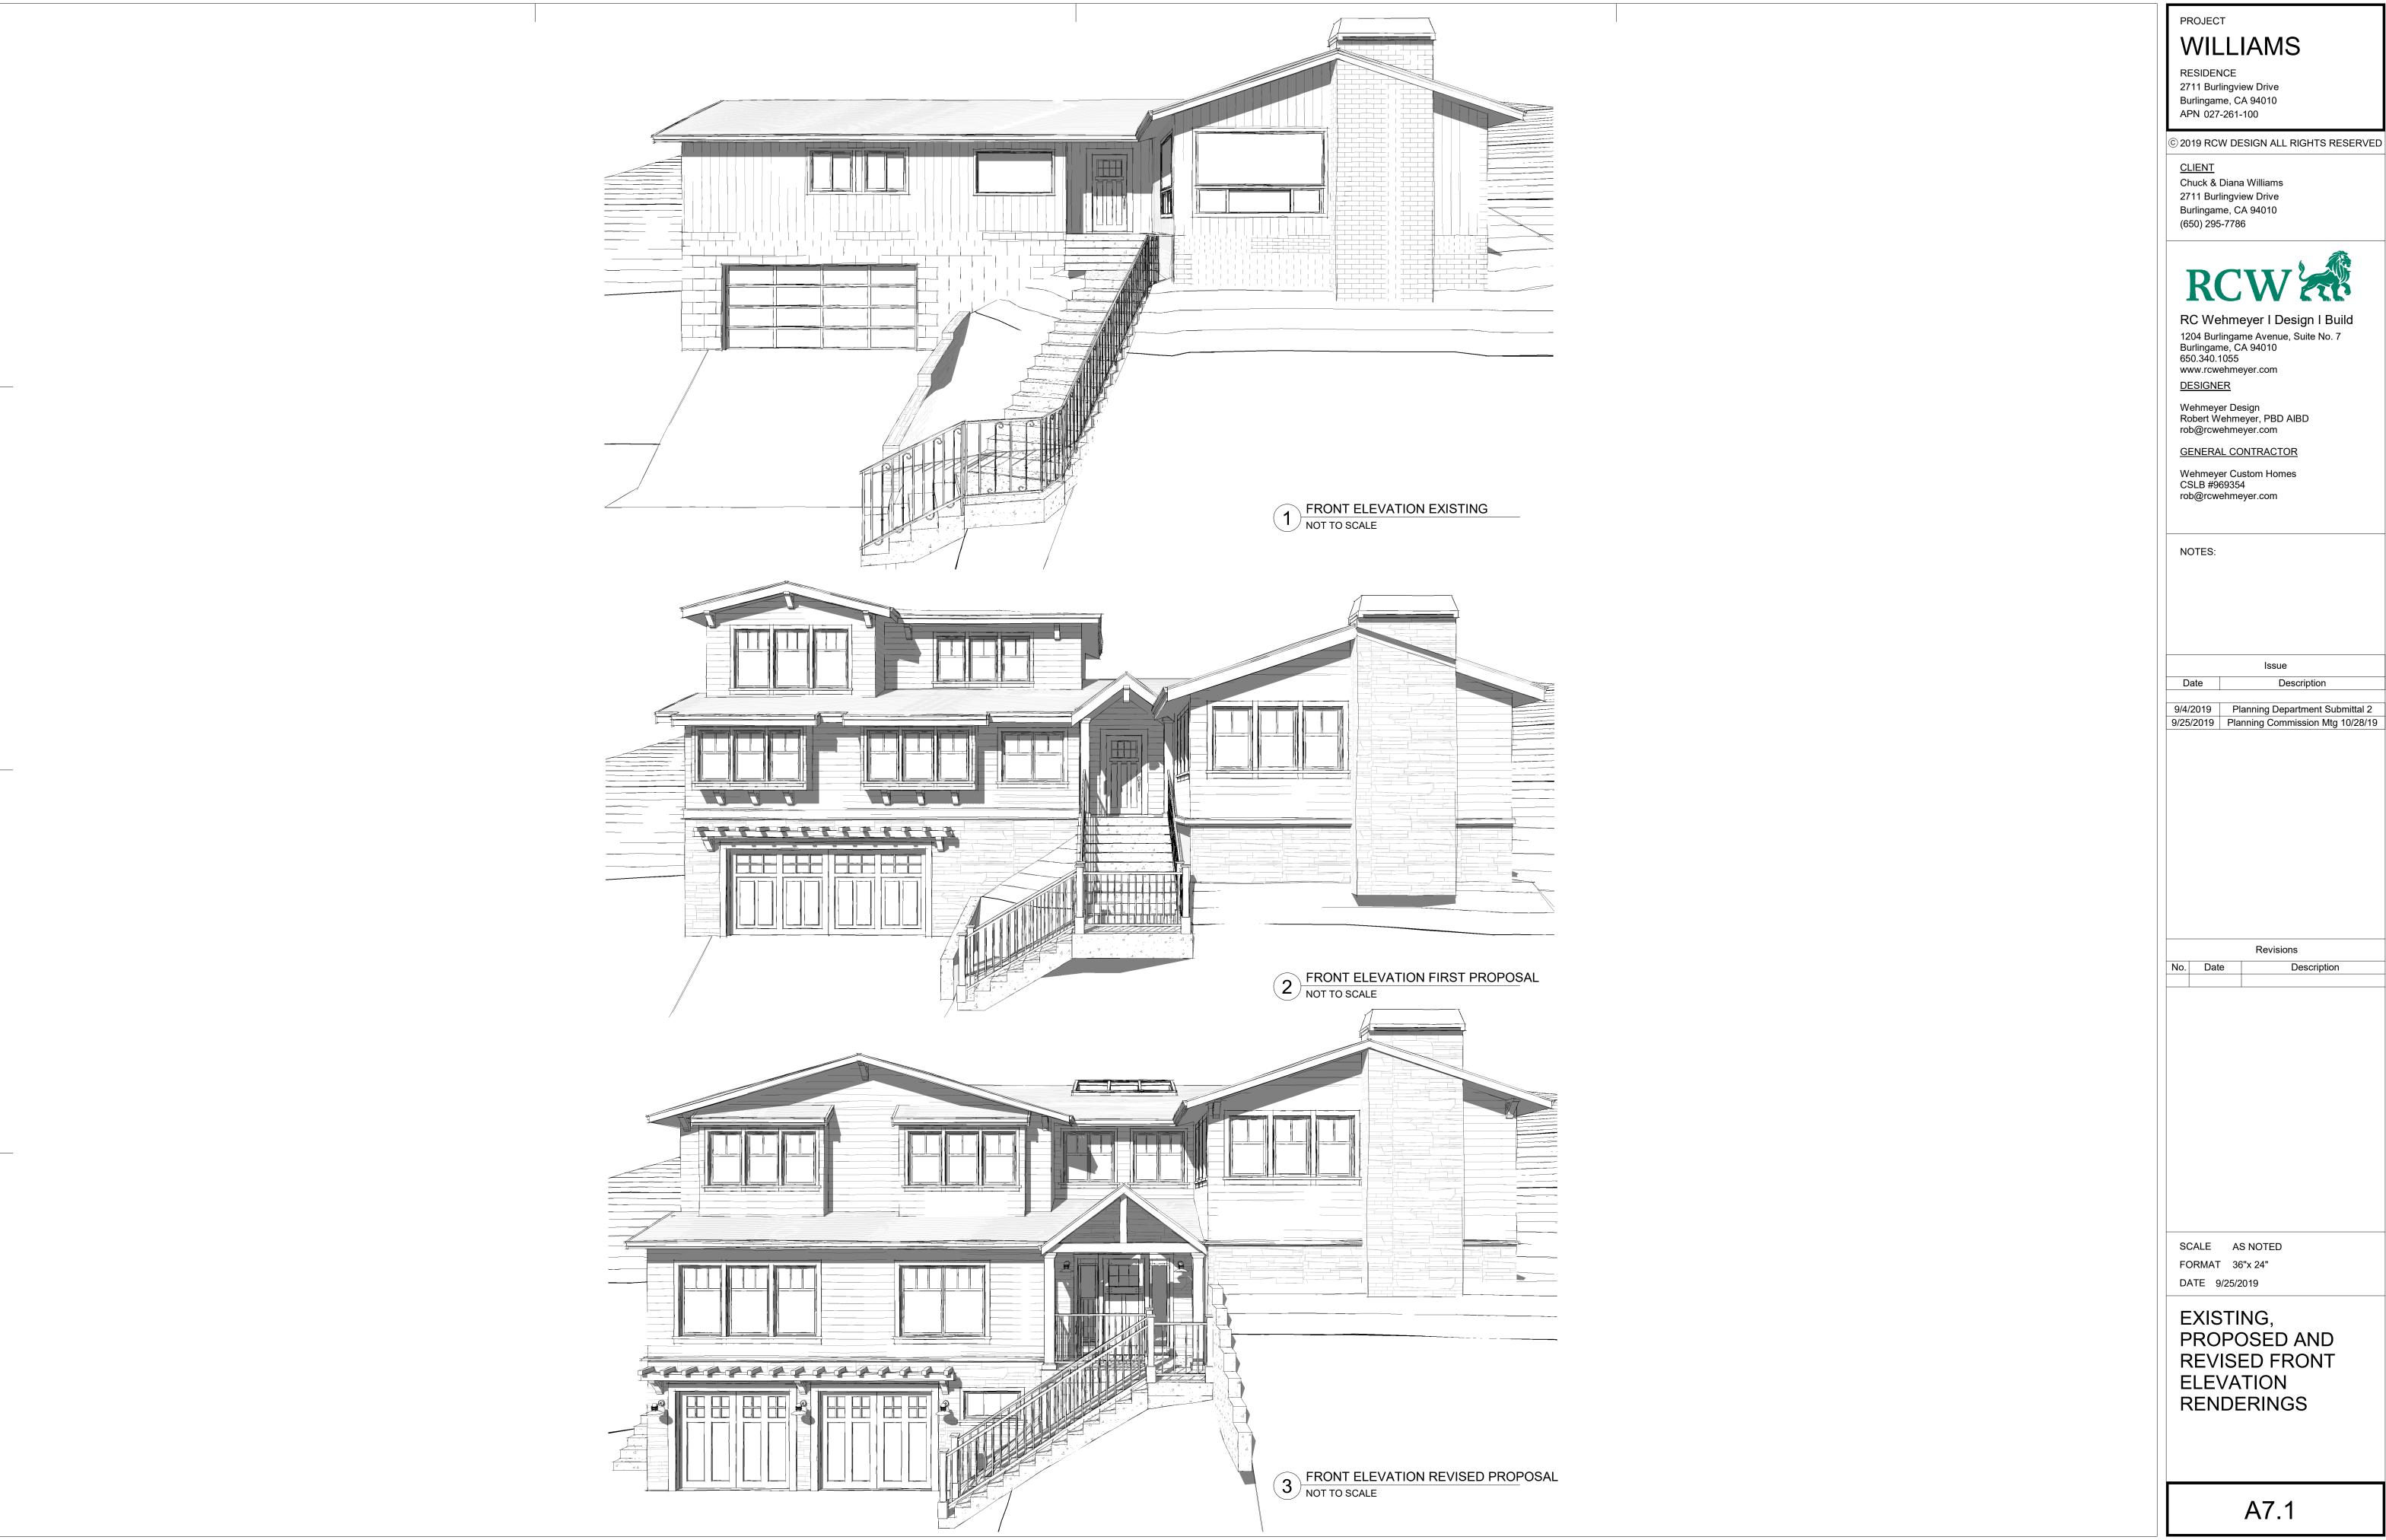

## PROJECT

2711 Burlingview Drive Burlingame, CA 94010 APN 027-261-100

WILLIAMS RESIDENCE

© 2019 RCW DESIGN ALL RIGHTS RESERVED

<u>CLIENT</u> Chuck & Diana Williams 2711 Burlingview Drive Burlingame, CA 94010 (650) 295-7786

RC Wehmeyer I Design I Build 1204 Burlingame Avenue, Suite No. 7 Burlingame, CA 94010 650.340.1055 www.rcwehmeyer.com

<u>DESIGNER</u>

Wehmeyer Design Robert Wehmeyer, PBD AIBD rob@rcwehmeyer.com

GENERAL CONTRACTOR

Wehmeyer Custom Homes CSLB #969354 rob@rcwehmeyer.com

NOTES:

Description

9/6/2017 Planning Department Submittal
3/8/2019 Planning Commission Mtg 5/13/19
9/4/2019 Planning Department Submittal 2
9/25/2019 Planning Commission Mtg 10/28/19

Description

SCALE AS NOTED FORMAT 36"x 24" DATE 9/25/2019

**EXTERIOR 3-D** RENDERINGS

A0.2

RESIDENCE 2711 Burlingview Drive Burlingame, CA 94010 APN 027-261-100