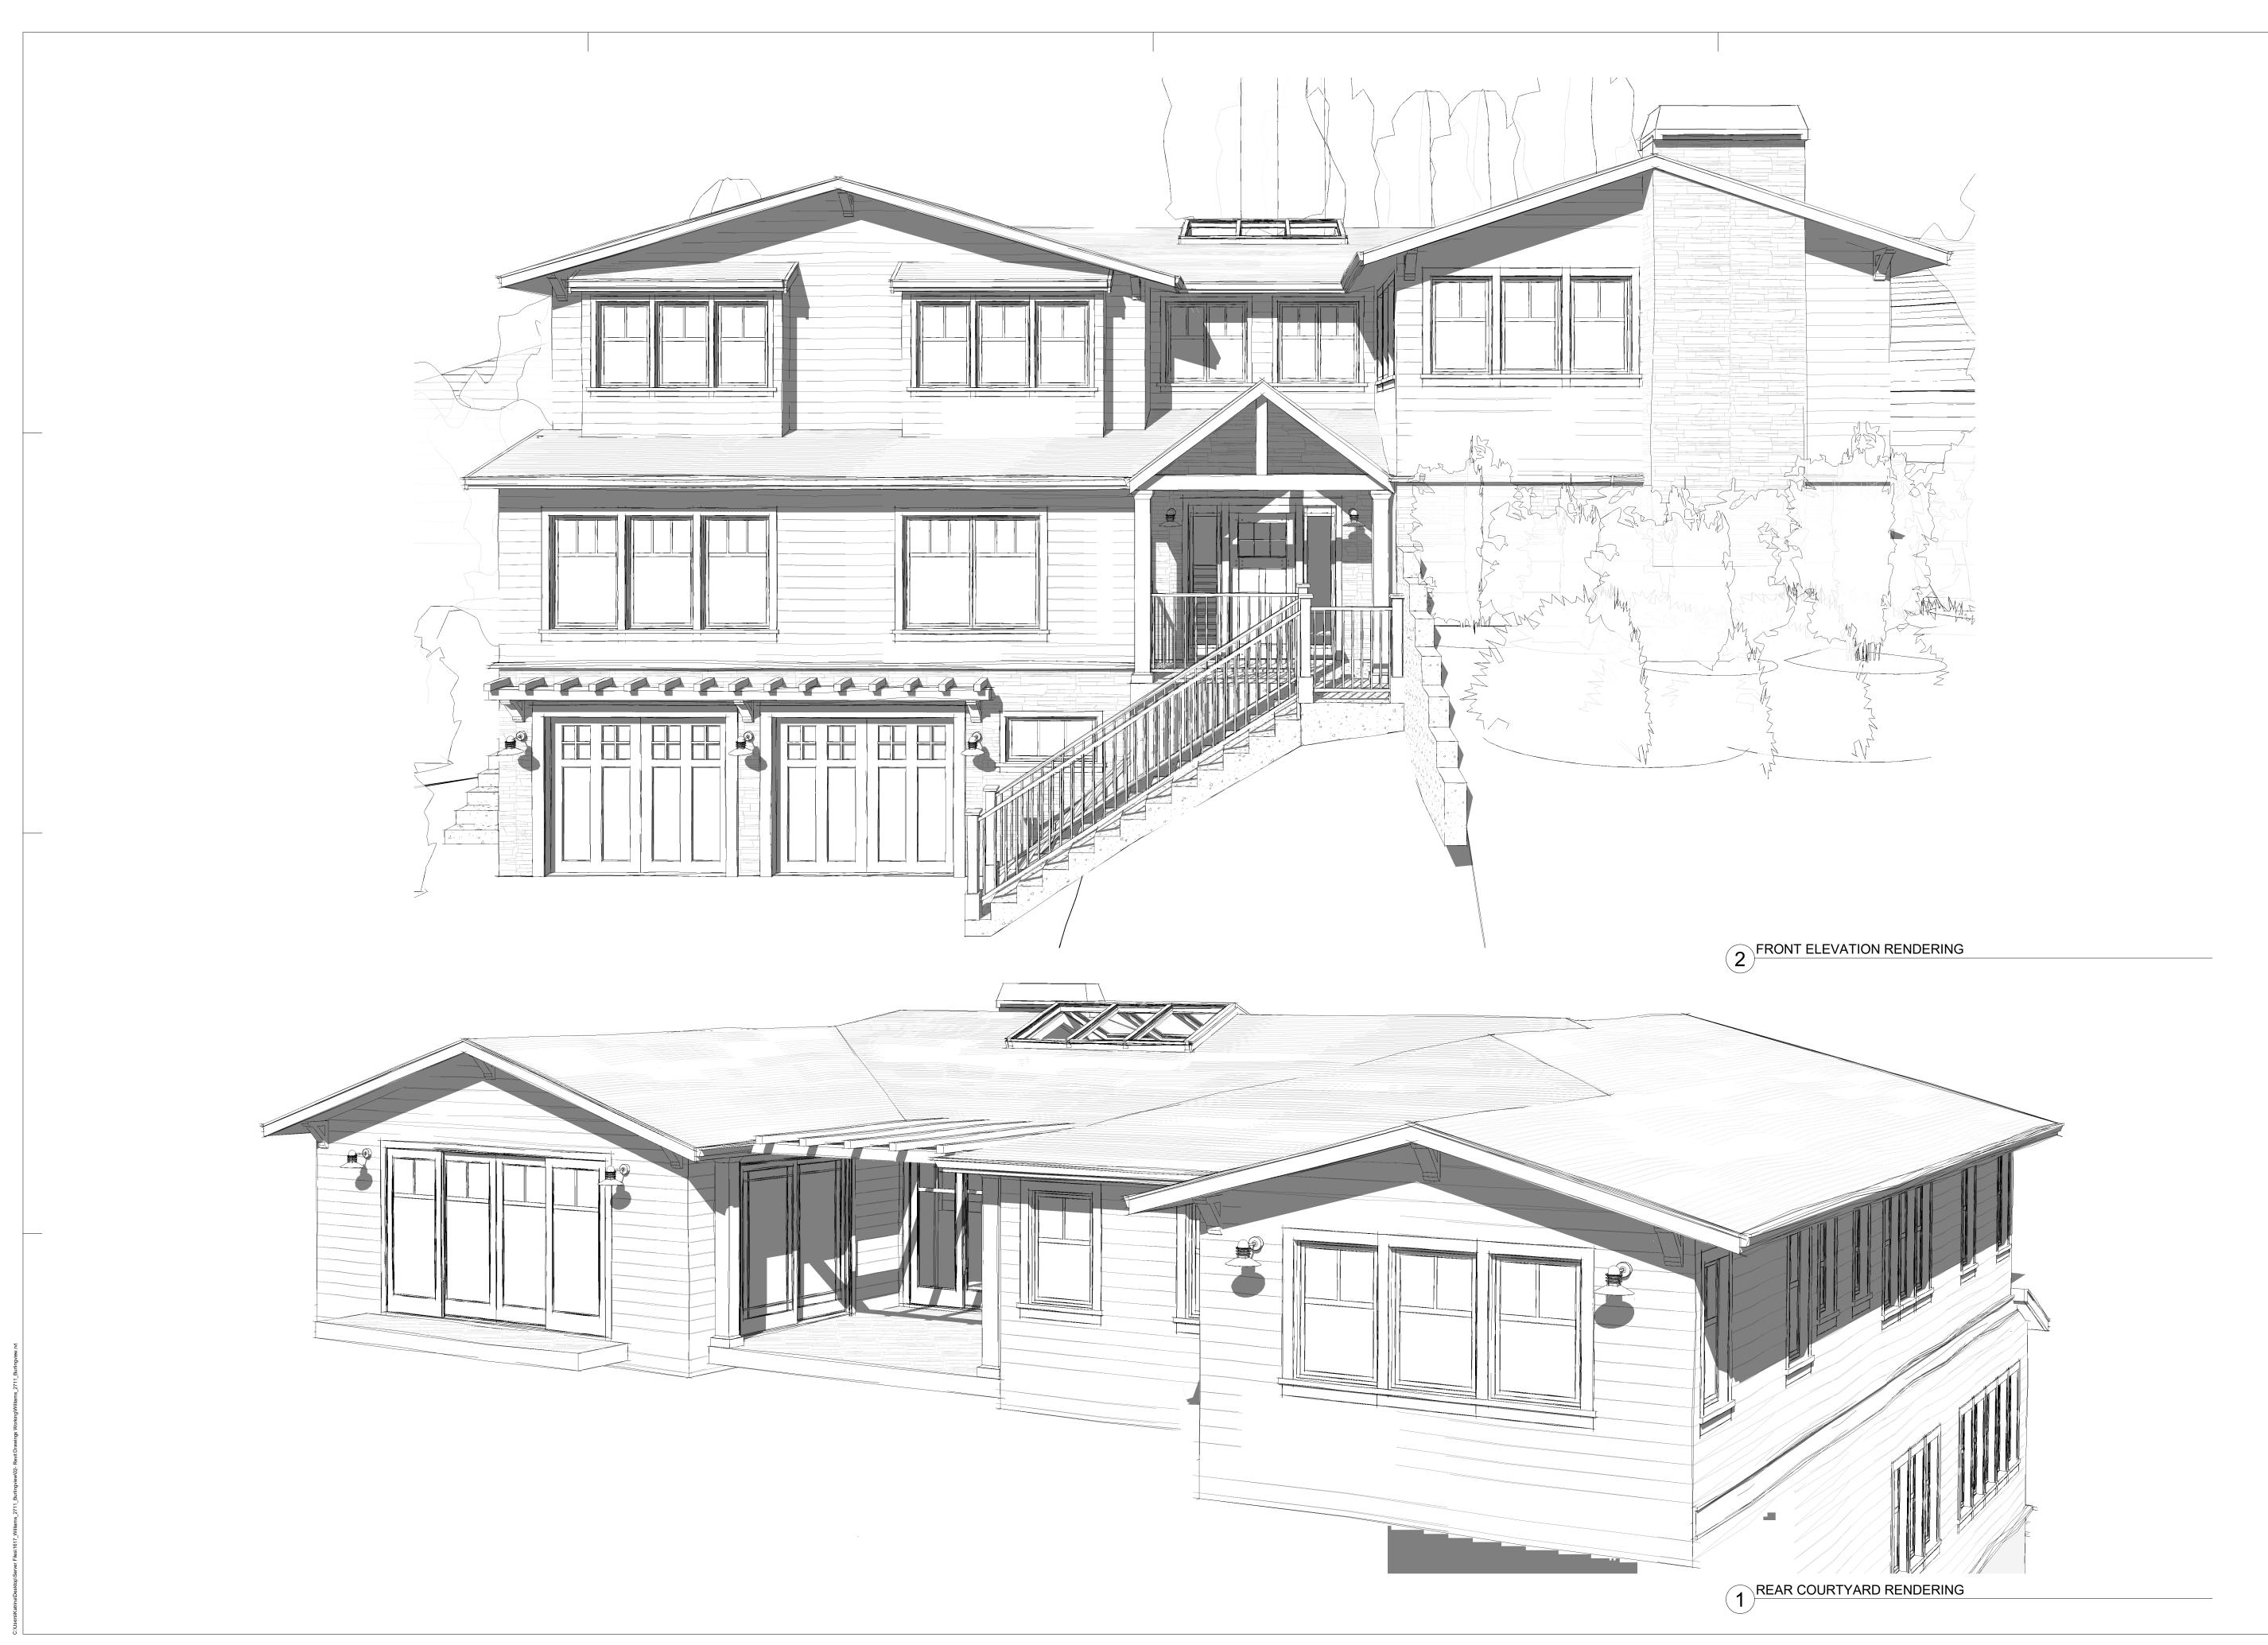

Description

SCALE AS NOTED FORMAT 36"x 24" DATE 9/25/2019

**EXTERIOR 3-D** RENDERINGS

A0.2

RESIDENCE 2711 Burlingview Drive Burlingame, CA 94010 APN 027-261-100