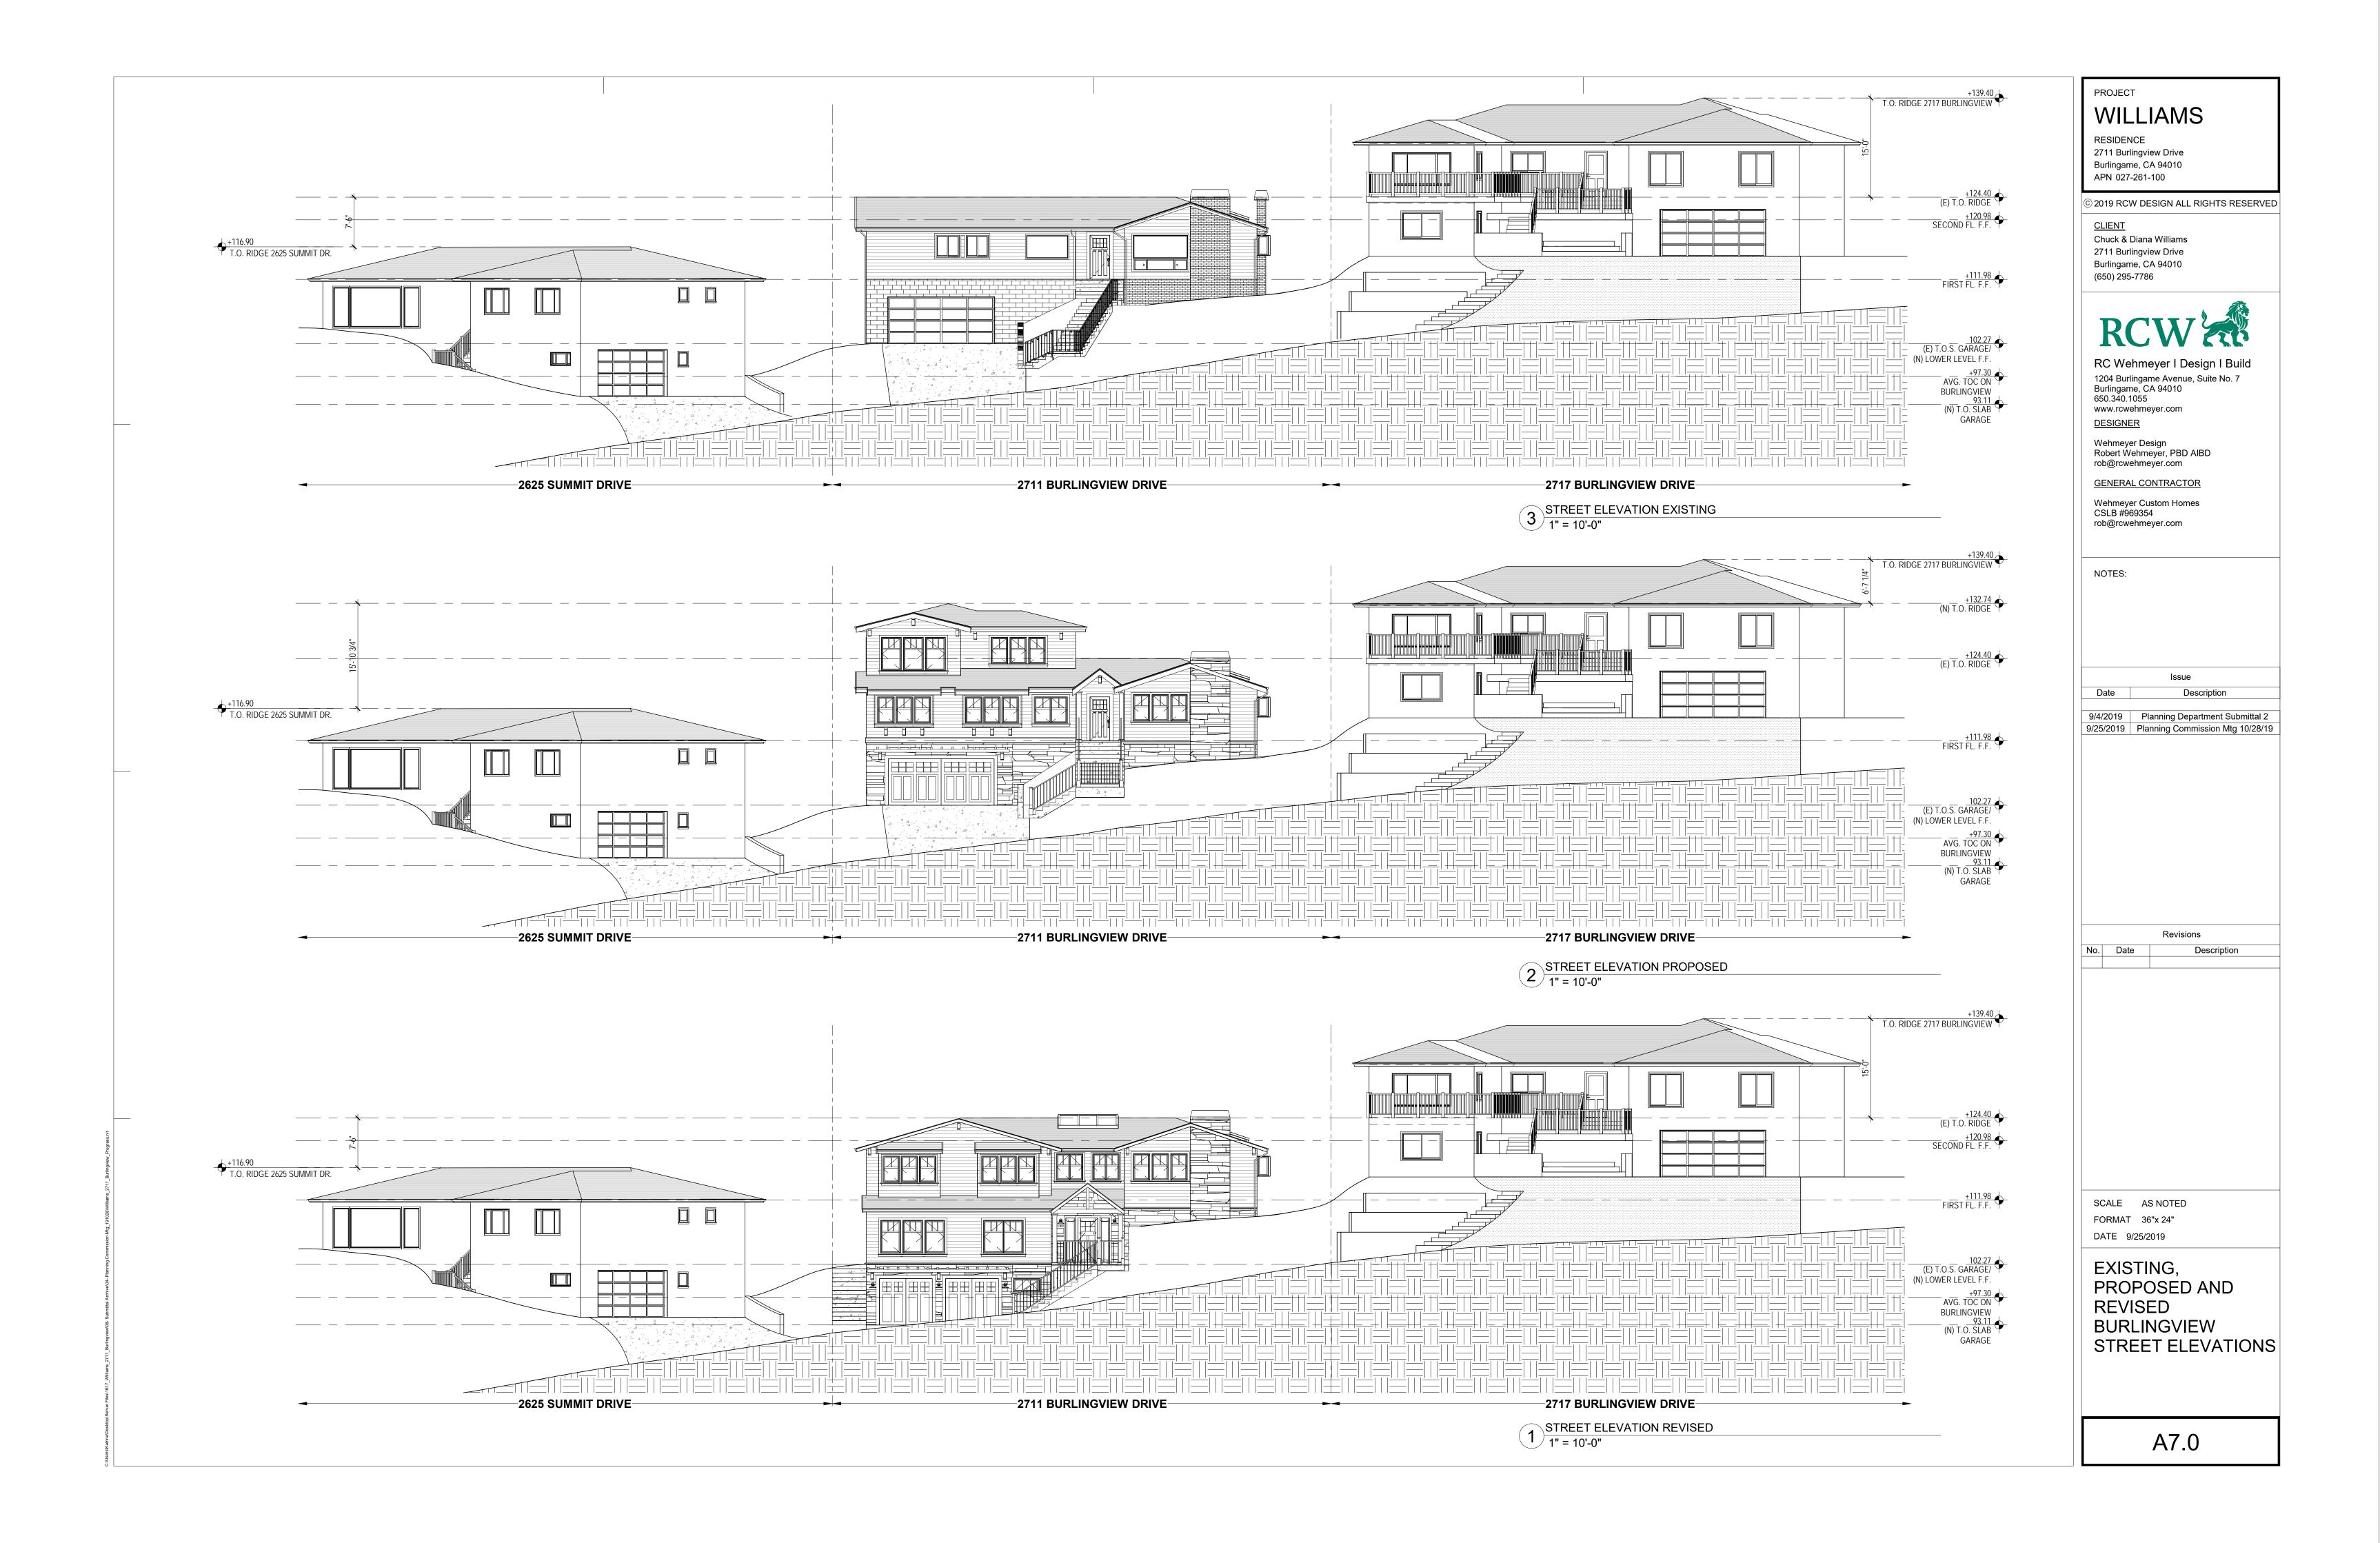

#### © 2019 RCW DESIGN ALL RIGHTS RESERVED

PROPOSED AND **REVISED FRONT** 

PROJECT

RESIDENCE 2711 Burlingview Drive Burlingame, CA 94010 APN 027-261-100

© 2019 RCW DESIGN ALL RIGHTS RESERVED

<u>CLIENT</u> Chuck & Diana Williams 2711 Burlingview Drive Burlingame, CA 94010 (650) 295-7786

EXISTING, PROPOSED AND REVISED NEIGHBOR **VIEW** 