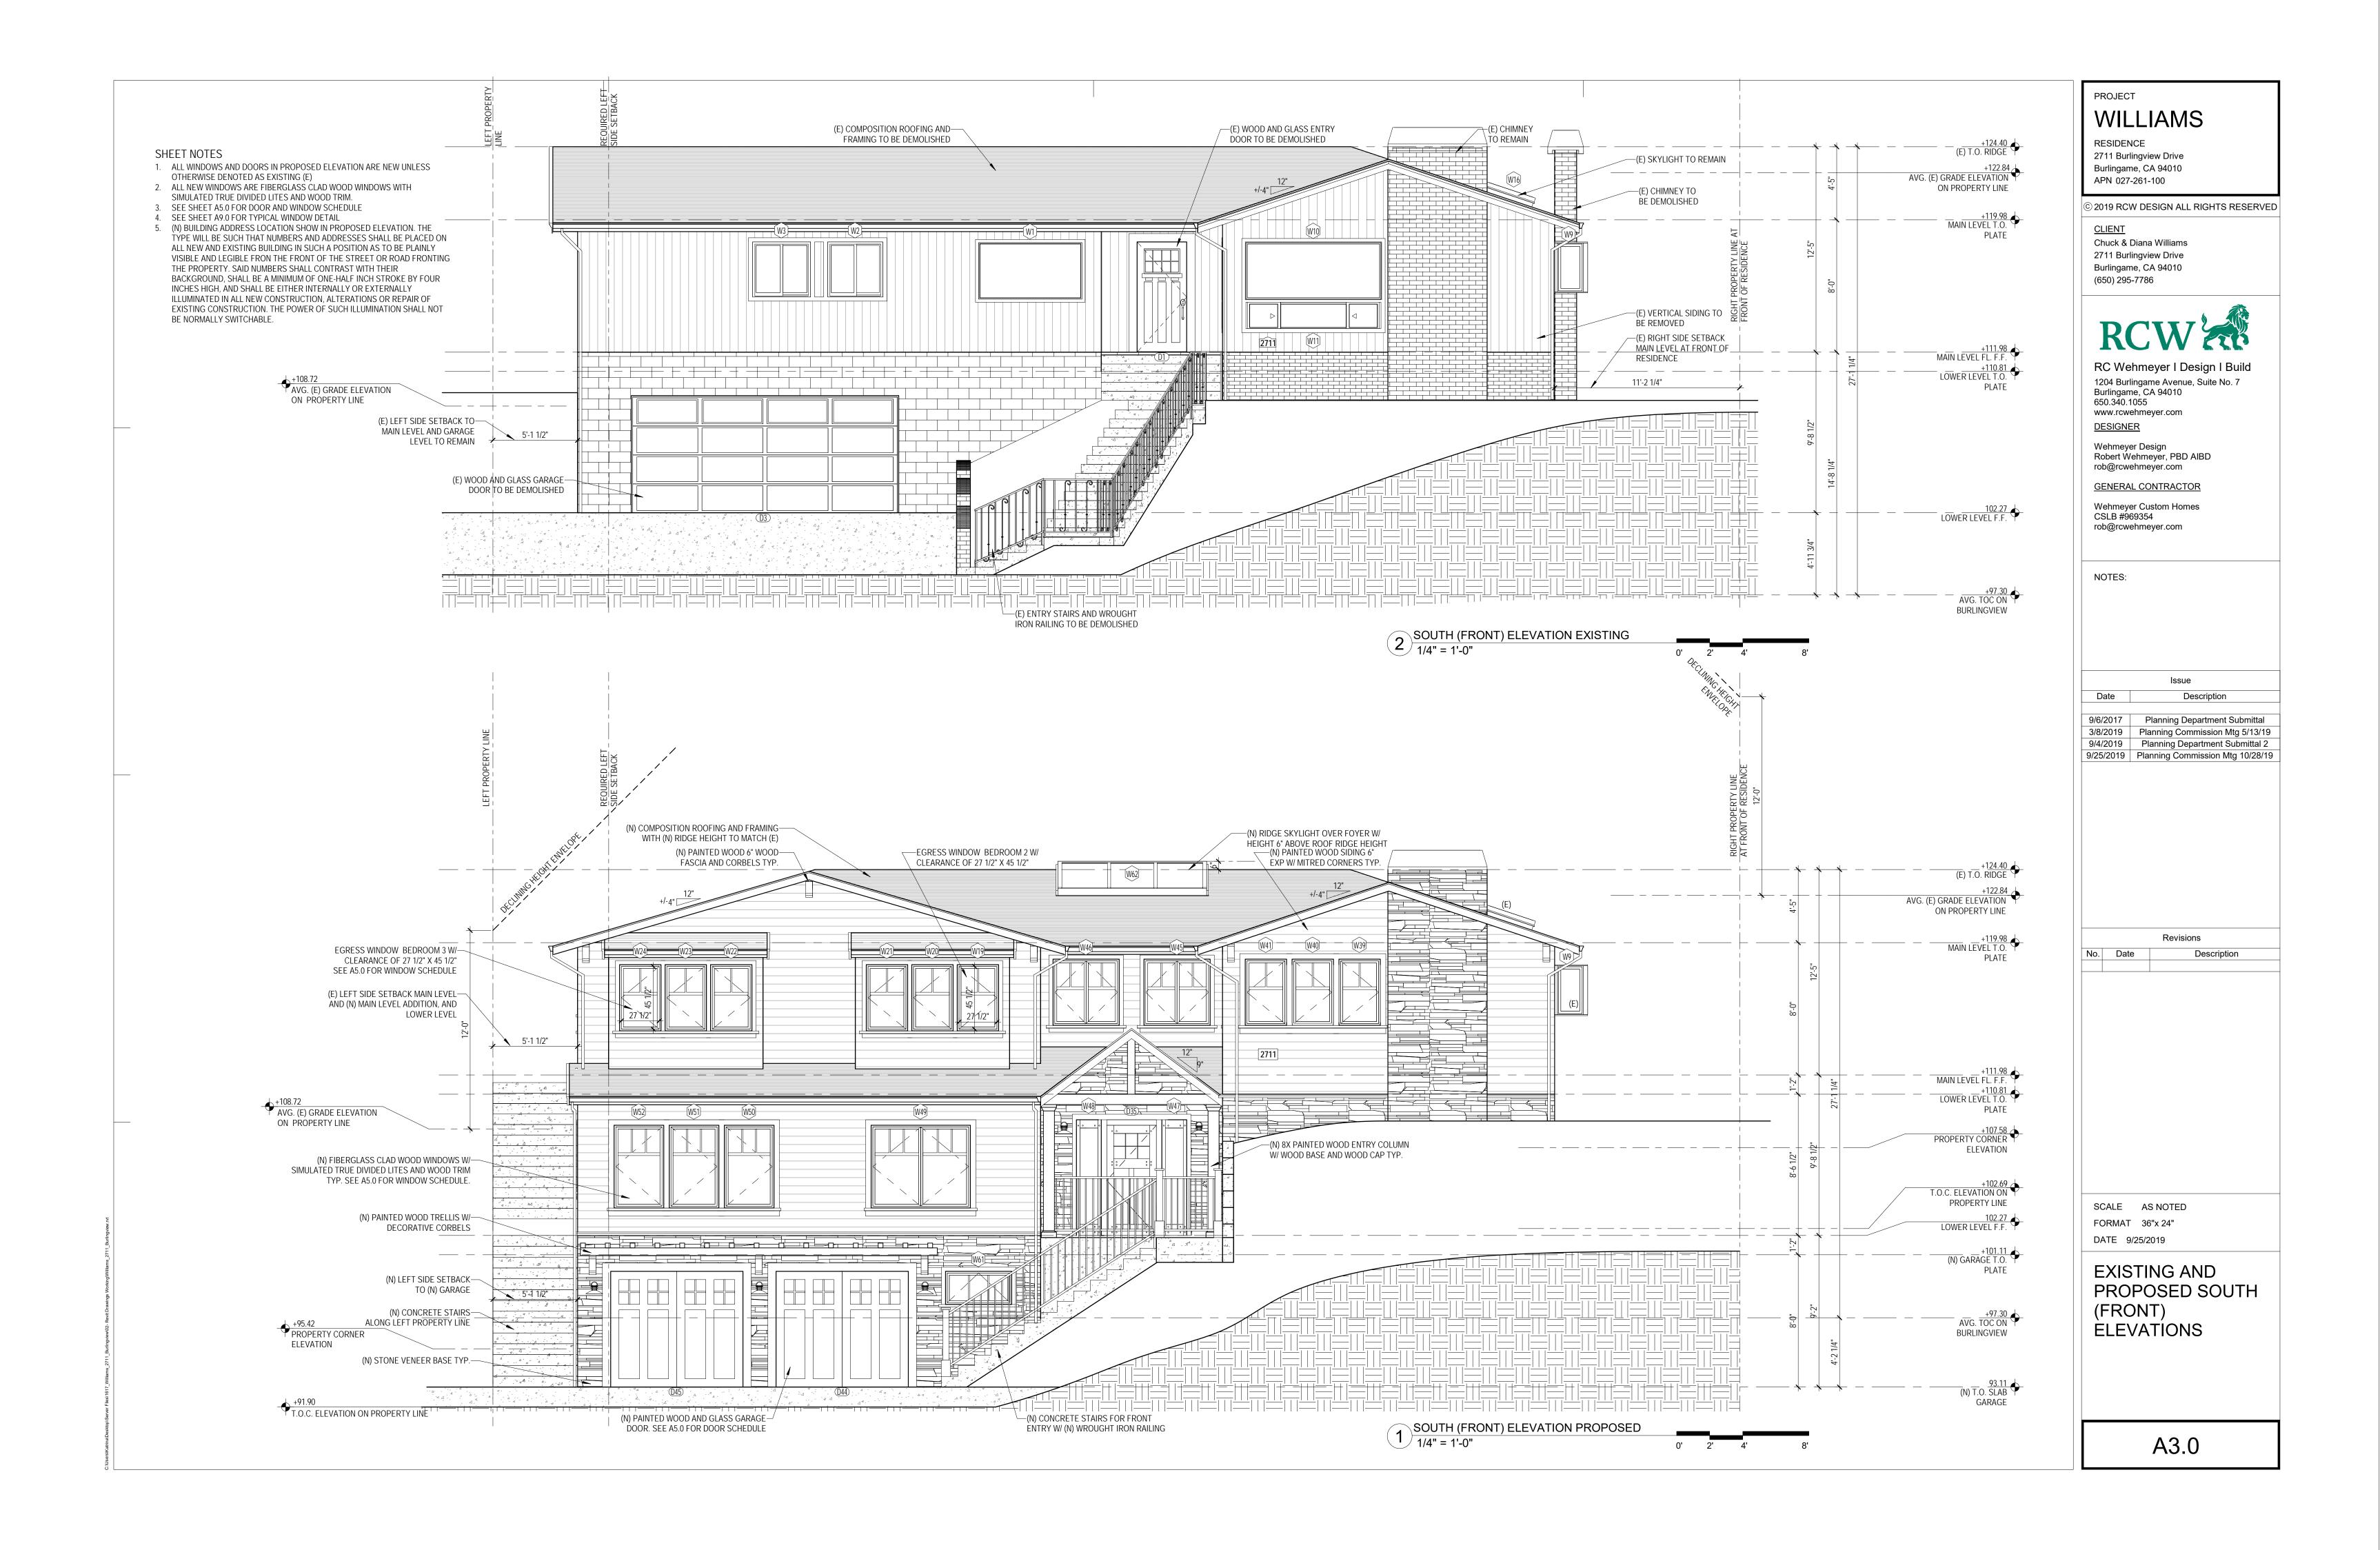

#### © 2019 RCW DESIGN ALL RIGHTS RESERVED

PROPOSED AND **REVISED FRONT** 

PROJECT

RESIDENCE 2711 Burlingview Drive Burlingame, CA 94010 APN 027-261-100

© 2019 RCW DESIGN ALL RIGHTS RESERVED

<u>CLIENT</u> Chuck & Diana Williams 2711 Burlingview Drive Burlingame, CA 94010 (650) 295-7786

RC Wehmeyer I Design I Build

1204 Burlingame Avenue, Suite No. 7 Burlingame, CA 94010 650.340.1055 www.rcwehmeyer.com <u>DESIGNER</u>

Wehmeyer Design Robert Wehmeyer, PBD AIBD rob@rcwehmeyer.com

GENERAL CONTRACTOR

Wehmeyer Custom Homes CSLB #969354 rob@rcwehmeyer.com

NOTES:

Description

9/4/2019 Planning Department Submittal 2 9/25/2019 Planning Commission Mtg 10/28/19

Description

SCALE AS NOTED FORMAT 36"x 24" DATE 9/25/2019