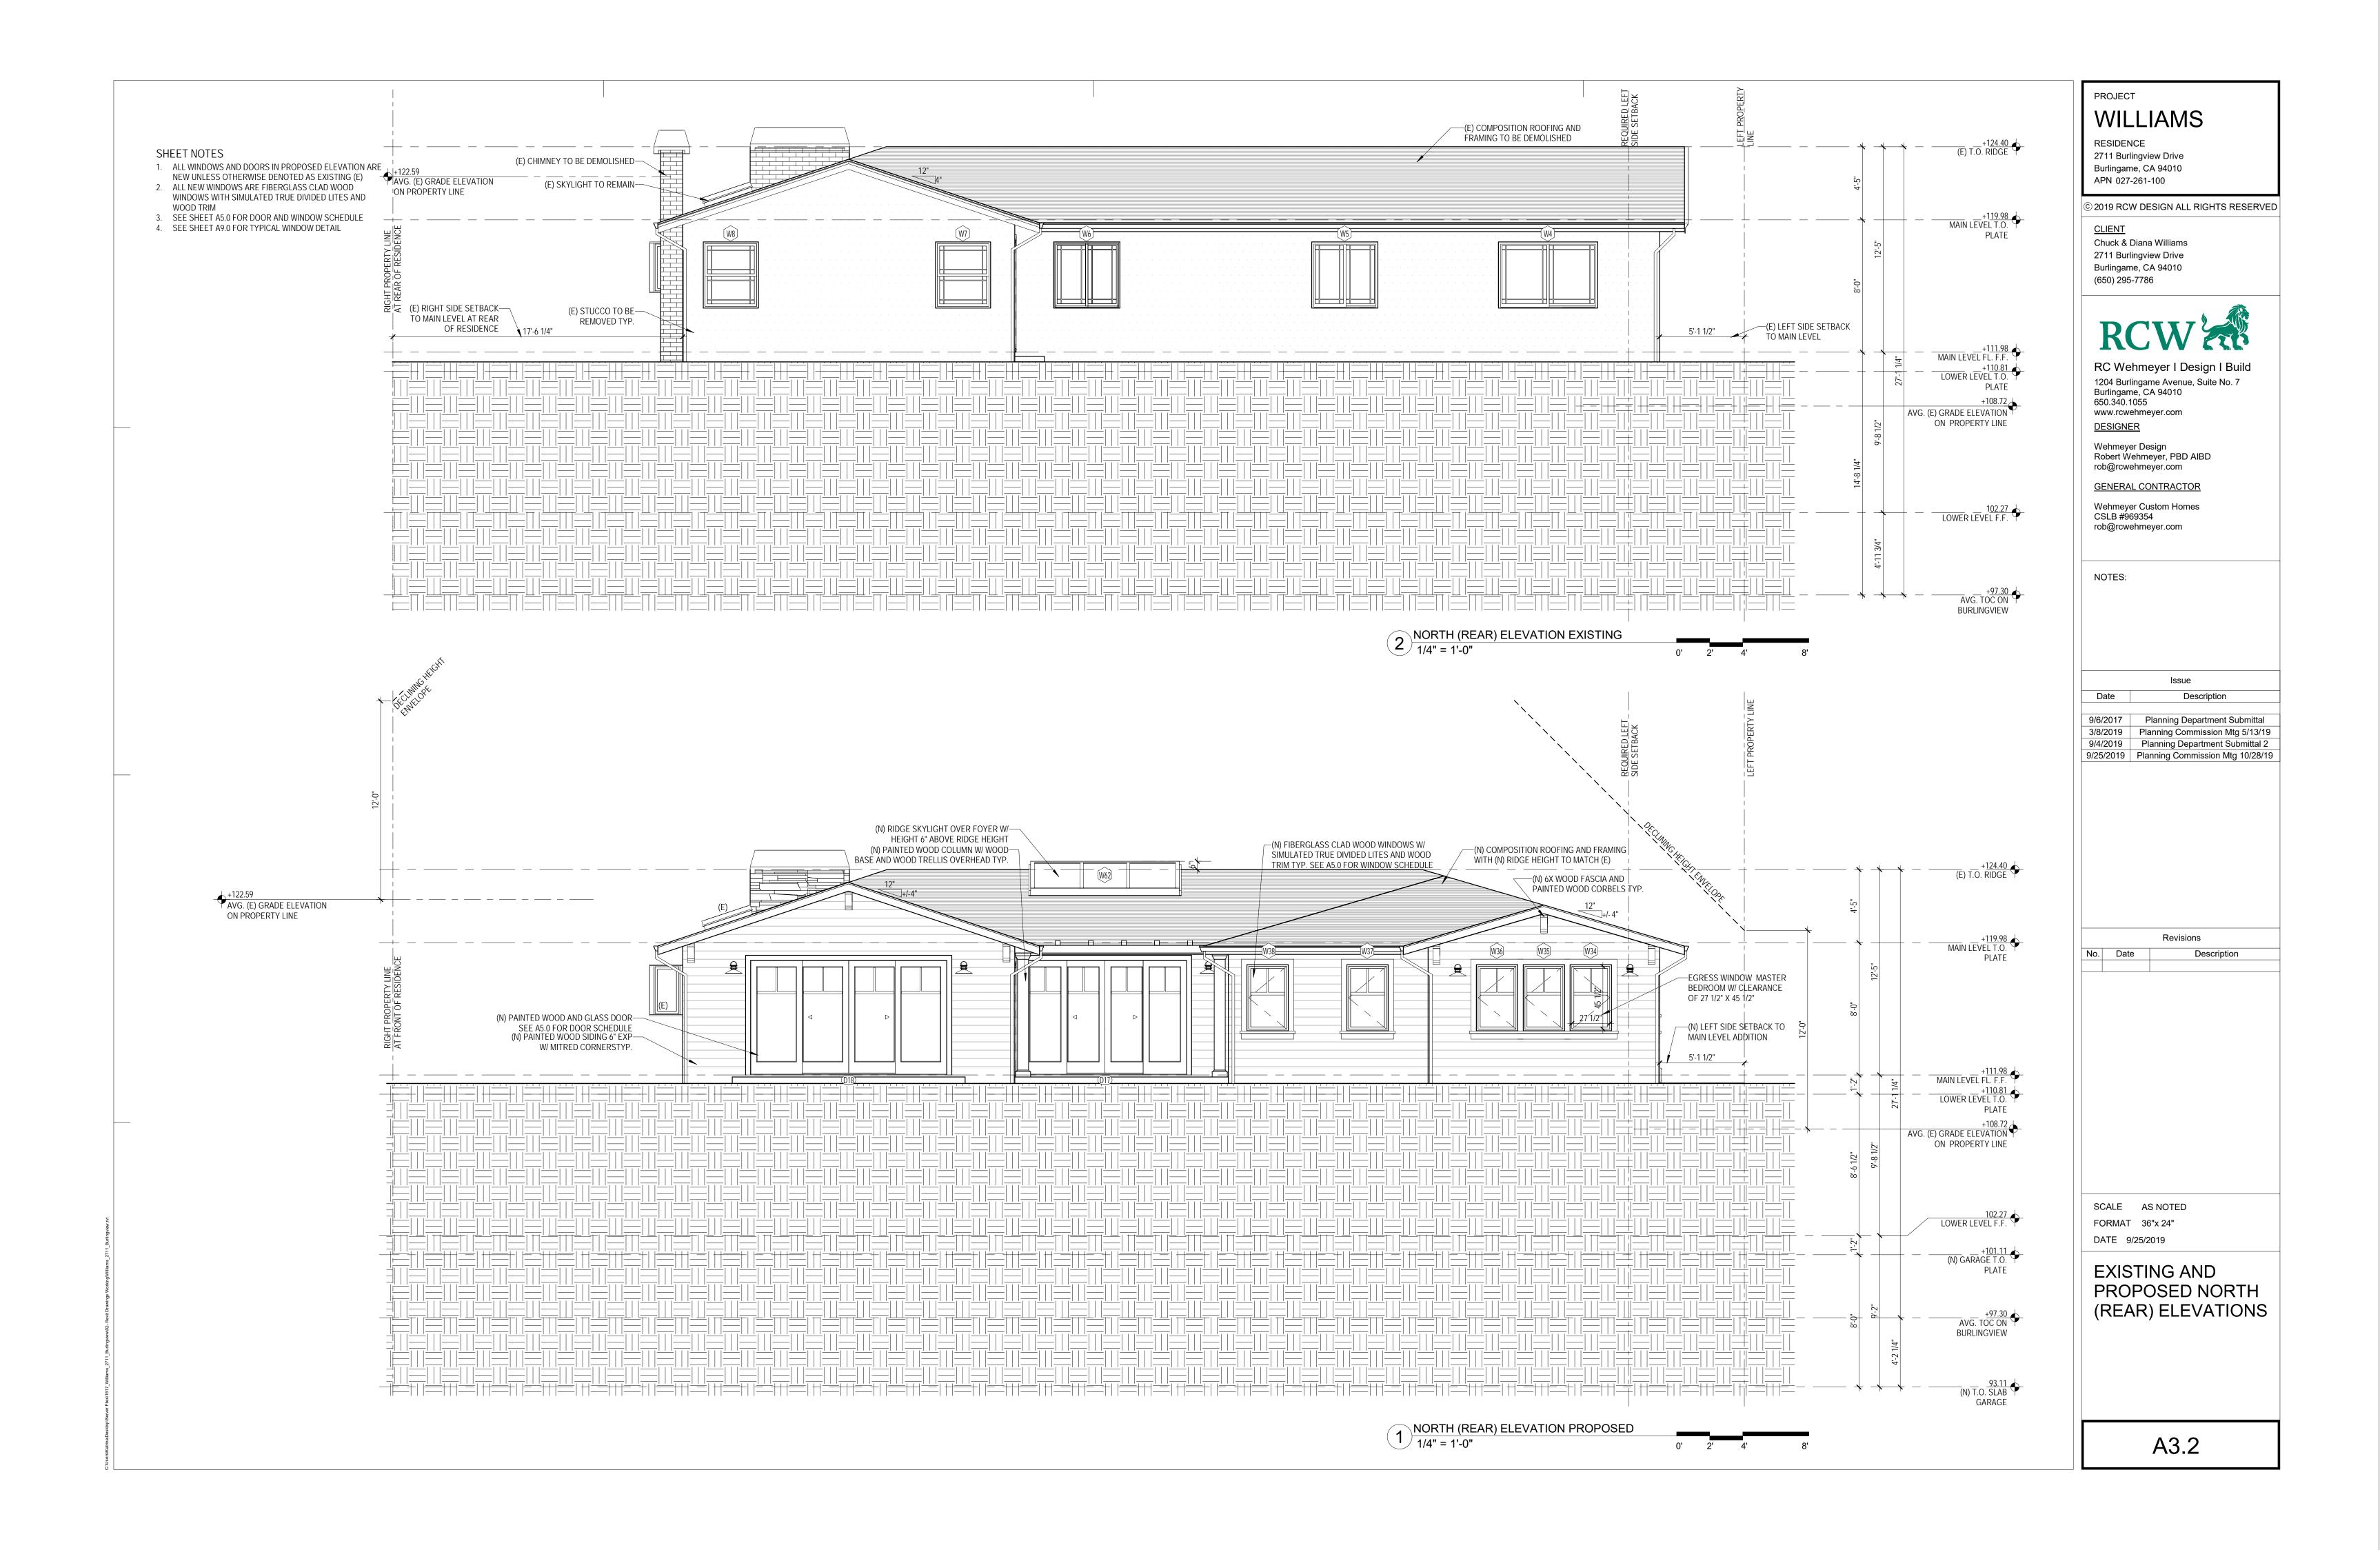

## PROJECT

2711 Burlingview Drive Burlingame, CA 94010 APN 027-261-100

WILLIAMS RESIDENCE

© 2019 RCW DESIGN ALL RIGHTS RESERVED

<u>CLIENT</u> Chuck & Diana Williams 2711 Burlingview Drive Burlingame, CA 94010 (650) 295-7786

RC Wehmeyer I Design I Build 1204 Burlingame Avenue, Suite No. 7 Burlingame, CA 94010 650.340.1055 www.rcwehmeyer.com

<u>DESIGNER</u>

Wehmeyer Design Robert Wehmeyer, PBD AIBD rob@rcwehmeyer.com

GENERAL CONTRACTOR

Wehmeyer Custom Homes CSLB #969354 rob@rcwehmeyer.com

NOTES:

Description

9/6/2017 Planning Department Submittal
3/8/2019 Planning Commission Mtg 5/13/19
9/4/2019 Planning Department Submittal 2
9/25/2019 Planning Commission Mtg 10/28/19

Description

SCALE AS NOTED FORMAT 36"x 24" DATE 9/25/2019

**EXTERIOR 3-D** RENDERINGS

A0.2

RESIDENCE 2711 Burlingview Drive Burlingame, CA 94010 APN 027-261-100