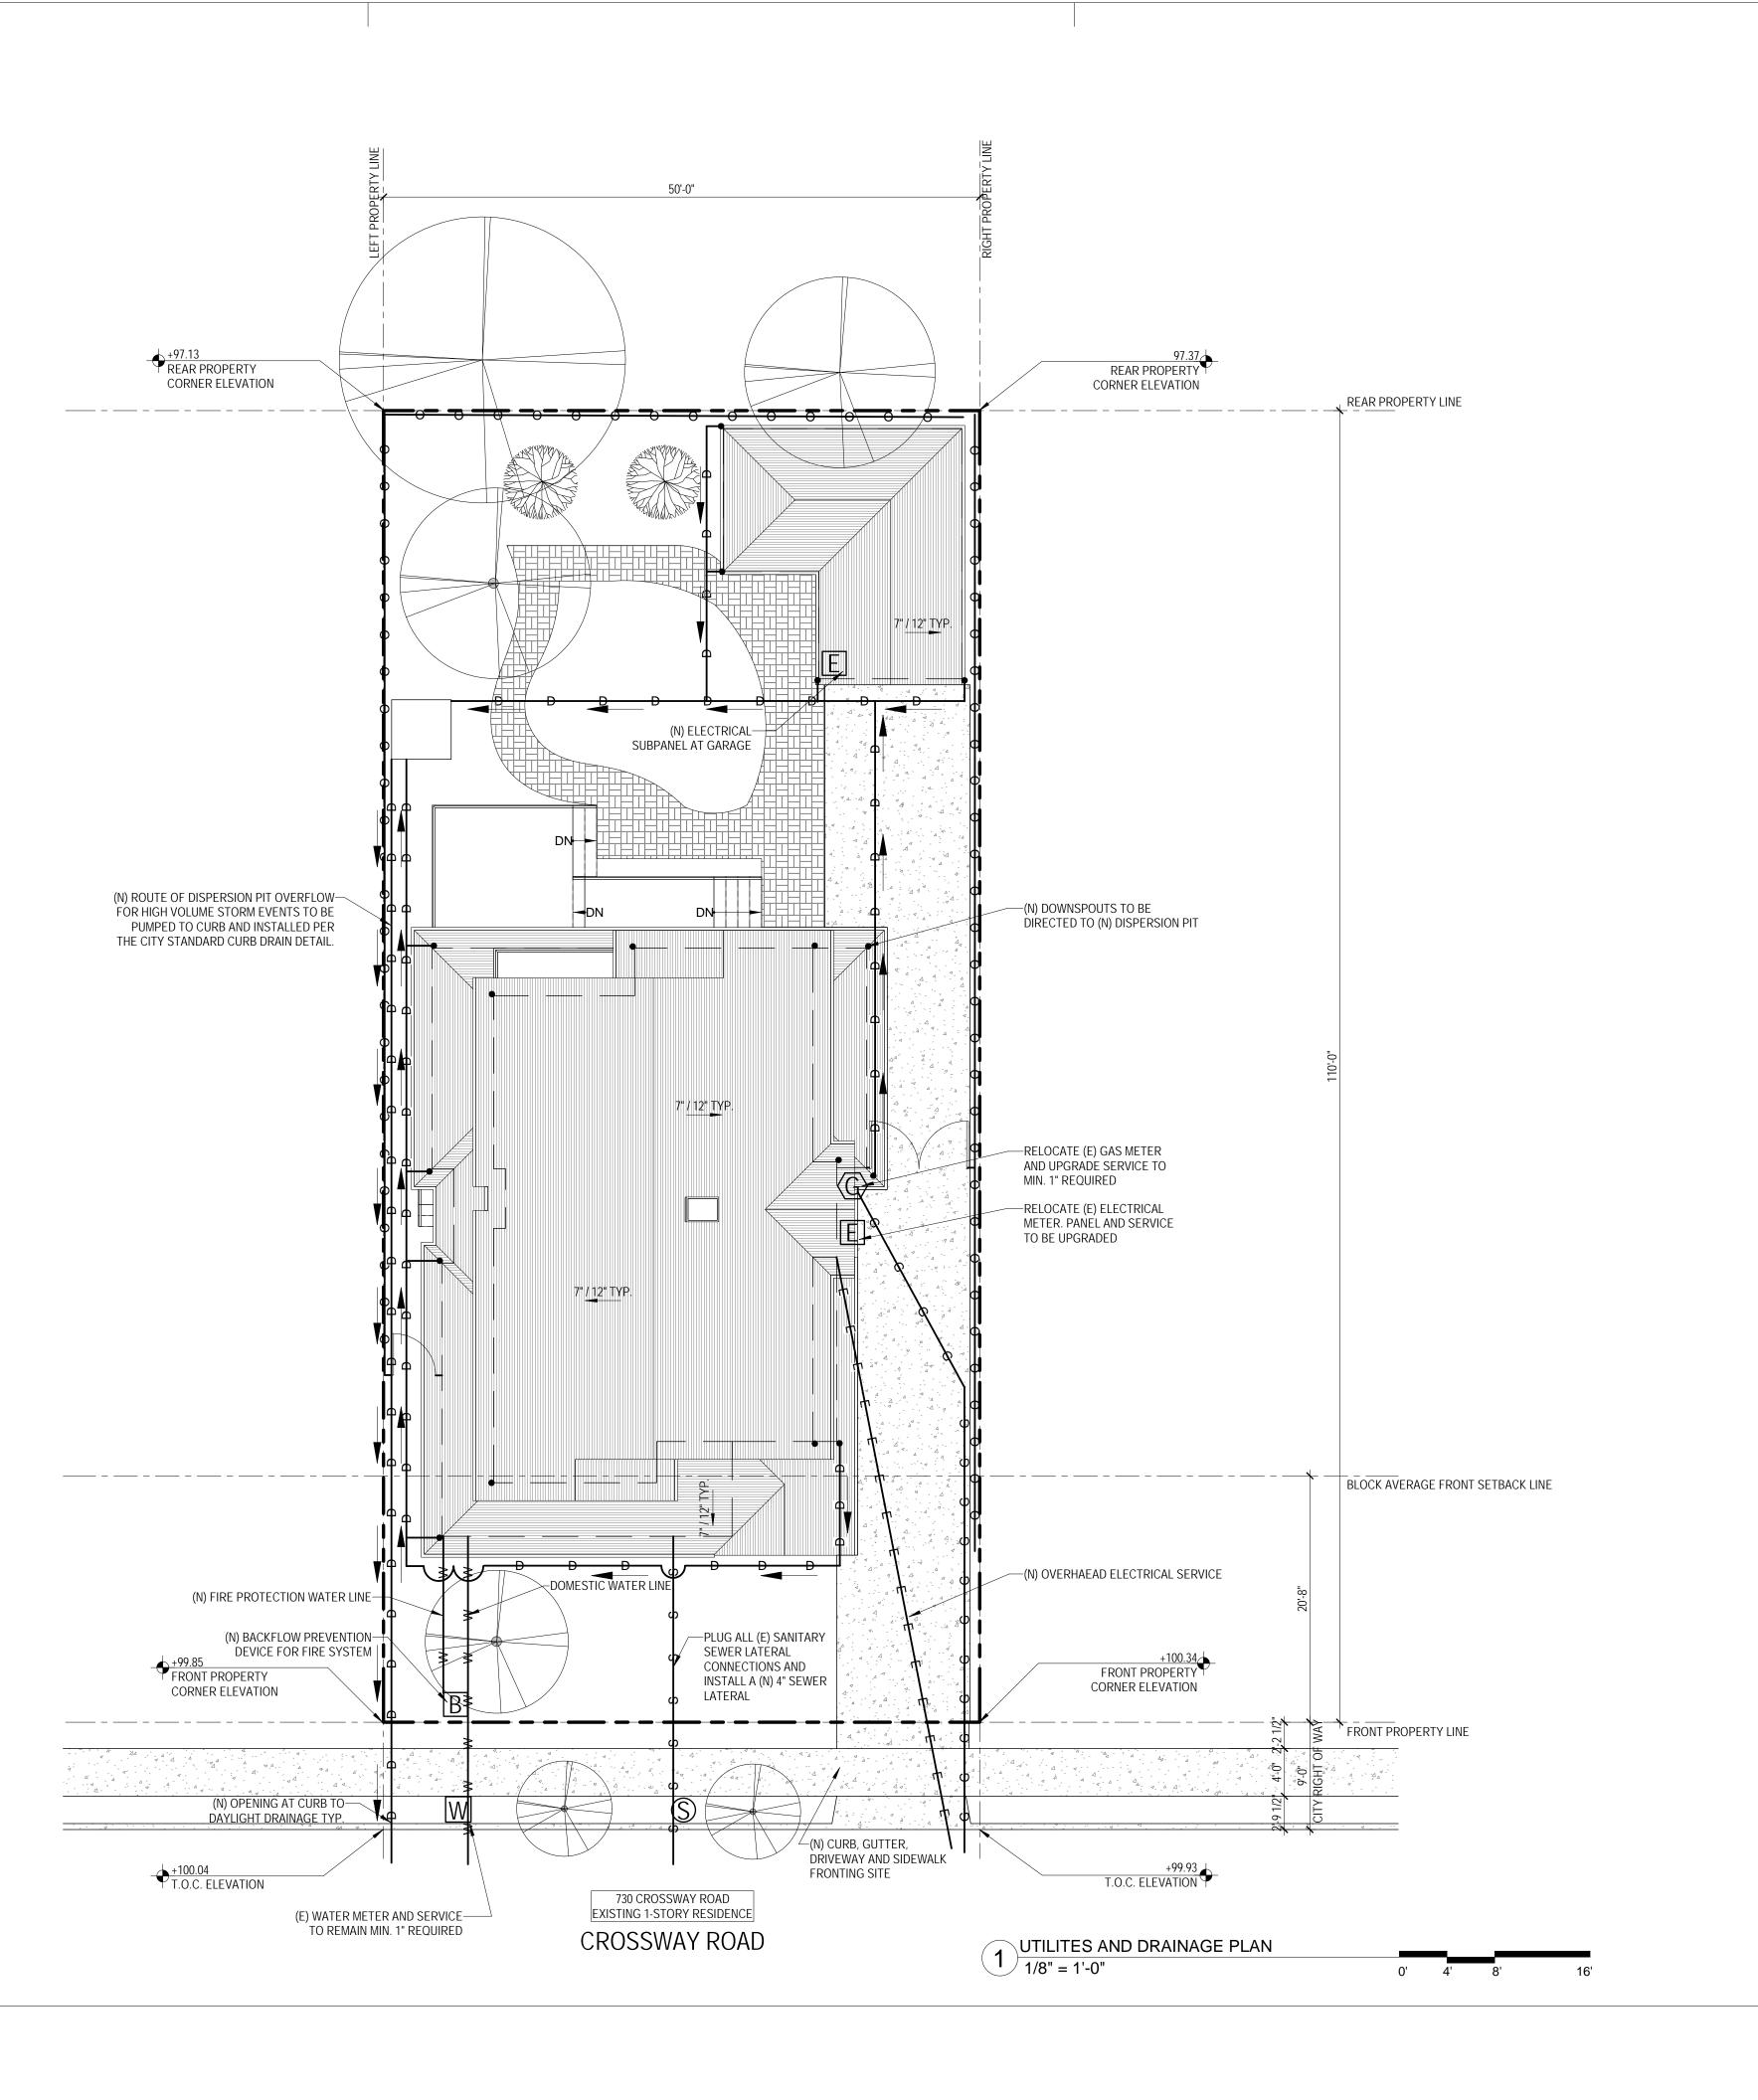

## SHEET NOTES:

1. (N) DRAINAGE SYSTEM BELOW GRADE TYP.

- SEE (E) AND (N) TREE LOCATION ON L1.1 LANDSCAPE PLAN
  NEW DESIGN/BUILD SPRINKLER SYSTEM THROUGHOUT ALL NEW SPACES UNDER SEPARATE PERMIT.
- 4. FIRE FLOW SHALL MEET REQUIREMENTS OF CALIFORNIA FIRE CODE APPENDIX IIIA. FIRE FLOW FOR RESIDENTIAL BUILDINGS LESS THAN 3,600 SF SHALL BE PROVIDED AT 1,000 GPM UNLESS PROTECTED BY AN AUTOMATIC RESIDENTIAL FIRE SPRINKLER SYSTEM, THEN IT MAY BE REDUCED BY 50%.
- 5. NEW BACKFLOW PREVENTION DEVICE SHALL BE PROVIDED, USC APPROVED DOUBLE CHECK VALVE ASSEMBLY. GENERAL CONTRACTOR SHALL ENSURE THE DOUBLE CHECK VALVE ASSEMBLY FOR FIRE PROTECTION SHALL BE TESTED AND APPROVED BY A SAN MATEO COUNTY ENVIRONMENTAL HEALTH APPROVED CONTRACTOR PRIOR TO SCHEDULING WATER DEPARTMENT FINAL.
- 6. REPLACE ALL CURB, GUTTER, DRIVEWAY AND SIDEWALK FRONTING SITE, PLUG ALL EXISTING SANITARY SEWER LATERAL CONNECCTIONS AND INSTALL A NEW 4" LATERAL, ALL WATER LINE CONNECTIONS TO THE CITY WATER MAINS FOR SERVICES OR FIRE ARE TO BE INSTALLED PER CITY STANDARD PROCEDURES AND SPECIFICATION, AND ANY OTHER UNDERGROUND UTILITY WORKS WITHIN CITY'S RIGHT OF WAY.
- 7. (N) WATER HEATER TO BE LOCATED IN CRAWL SPACE. 8. (Ň) SPLIT SYSTEM HVAC WITH 1 FAU IN CRAWL SPACE AND 1 FAU IN ATTIC SPACE.

| PROJECT                                                                                                |  |
|--------------------------------------------------------------------------------------------------------|--|
| MACCHIA                                                                                                |  |
| RESIDENCE                                                                                              |  |
| 730 Crossway Road<br>Burlingame, CA 94010                                                              |  |
| APN 029-051-270                                                                                        |  |
| $\odot$ 2019 RCW DESIGN ALL RIGHTS RESERVED                                                            |  |
| <u>CLIENT</u>                                                                                          |  |
| Leslie Macchia                                                                                         |  |
| 730 Crossway Road<br>Burlingame, CA 94010                                                              |  |
| (650) 814-3981                                                                                         |  |
|                                                                                                        |  |
| RCW                                                                                                    |  |
|                                                                                                        |  |
| RC Wehmeyer I Design I Build                                                                           |  |
| 1204 Burlingame Avenue, Suite No. 9<br>Burlingame, CA 94010                                            |  |
| 650.340.1055<br>www.rcwehmeyer.com                                                                     |  |
| DESIGNER                                                                                               |  |
| Wehmeyer Design<br>Robert Wehmeyer, PBD AIBD                                                           |  |
| rob@rcwehmeyer.com                                                                                     |  |
| GENERAL CONTRACTOR                                                                                     |  |
| Wehmeyer Custom Homes<br>CSLB #969354                                                                  |  |
| rob@rcwehmeyer.com                                                                                     |  |
|                                                                                                        |  |
| NOTES:                                                                                                 |  |
|                                                                                                        |  |
|                                                                                                        |  |
|                                                                                                        |  |
|                                                                                                        |  |
| Issue                                                                                                  |  |
| Date Description                                                                                       |  |
| 7/3/2019 Planning Department Submittal                                                                 |  |
| 8/16/2019      Planning Commission Mtg 10/28/19        11/0/2019      Planning Commission Mtg 11/25/19 |  |
|                                                                                                        |  |
|                                                                                                        |  |
|                                                                                                        |  |
|                                                                                                        |  |
|                                                                                                        |  |
|                                                                                                        |  |
|                                                                                                        |  |
|                                                                                                        |  |
|                                                                                                        |  |
| Revisions                                                                                              |  |
| No. Date Description                                                                                   |  |
|                                                                                                        |  |
|                                                                                                        |  |
|                                                                                                        |  |
|                                                                                                        |  |
|                                                                                                        |  |
|                                                                                                        |  |
|                                                                                                        |  |
| HILBON                                                                                                 |  |
| RIT                                                                                                    |  |
|                                                                                                        |  |
|                                                                                                        |  |
|                                                                                                        |  |
| SCALE AS NOTED<br>FORMAT 36"x 24"                                                                      |  |
| DATE 11/6/2019                                                                                         |  |
|                                                                                                        |  |
| UTILITIES AND                                                                                          |  |
| DRAINAGE PLAN                                                                                          |  |
|                                                                                                        |  |
|                                                                                                        |  |
|                                                                                                        |  |
|                                                                                                        |  |
|                                                                                                        |  |
|                                                                                                        |  |
| -                                                                                                      |  |
| A1.2                                                                                                   |  |