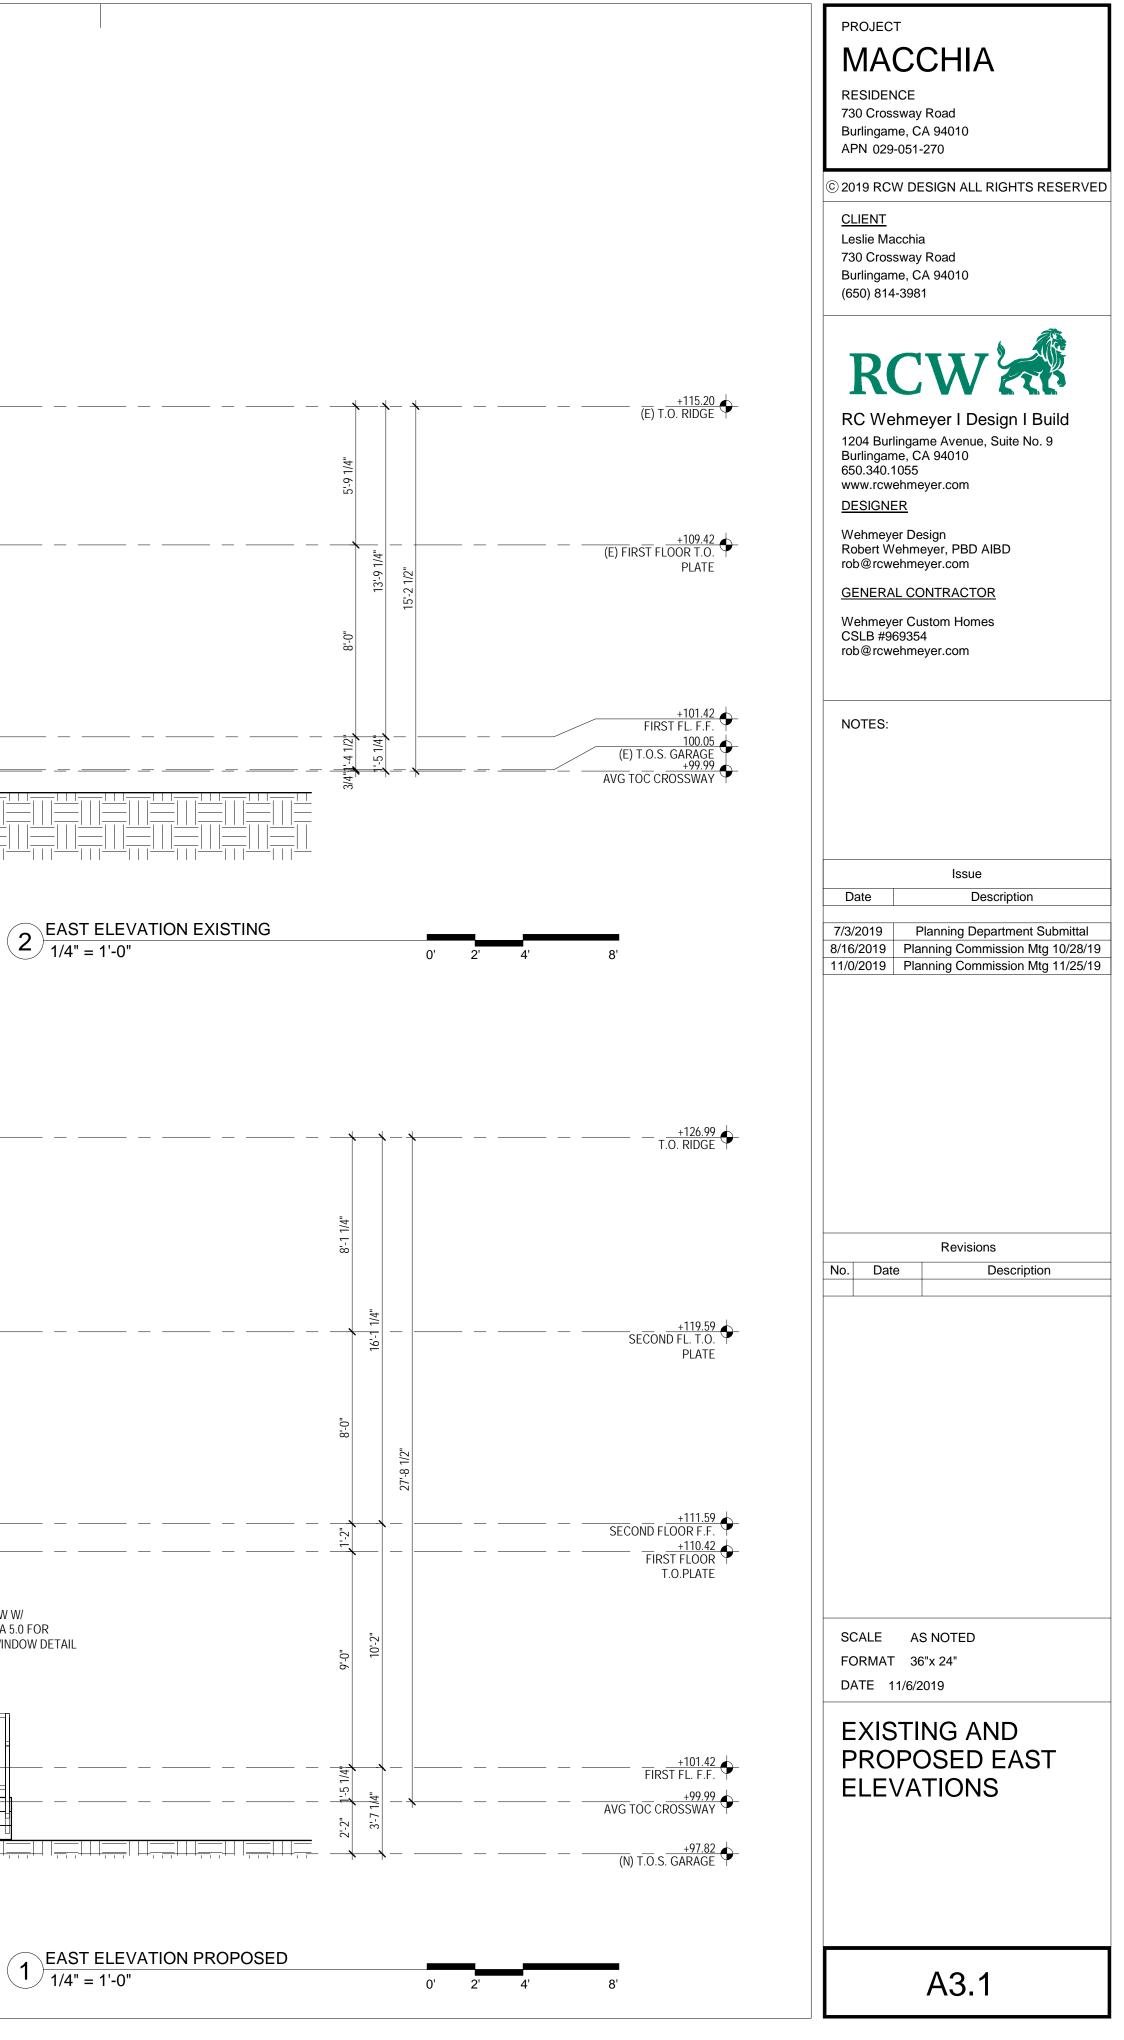

SHEET NOTES

1. ALL WINDOWS AND DOORS IN PROPOSED ELEVATION ARE NEW UNLESS OTHERWISE DENOTED AS EXISTING (E) 2. ALL NEW WINDOWS ARE FIBERGLASS CLAD WOOD WINDOWS WITH SIMULATED DIVIDED LIGHTS 3. SEE SHEET A5.0 FOR DOOR AND WINDOW SCHEDULE 4. SEE SHEET A9.0 FOR TYPICAL WINDOW DETAIL