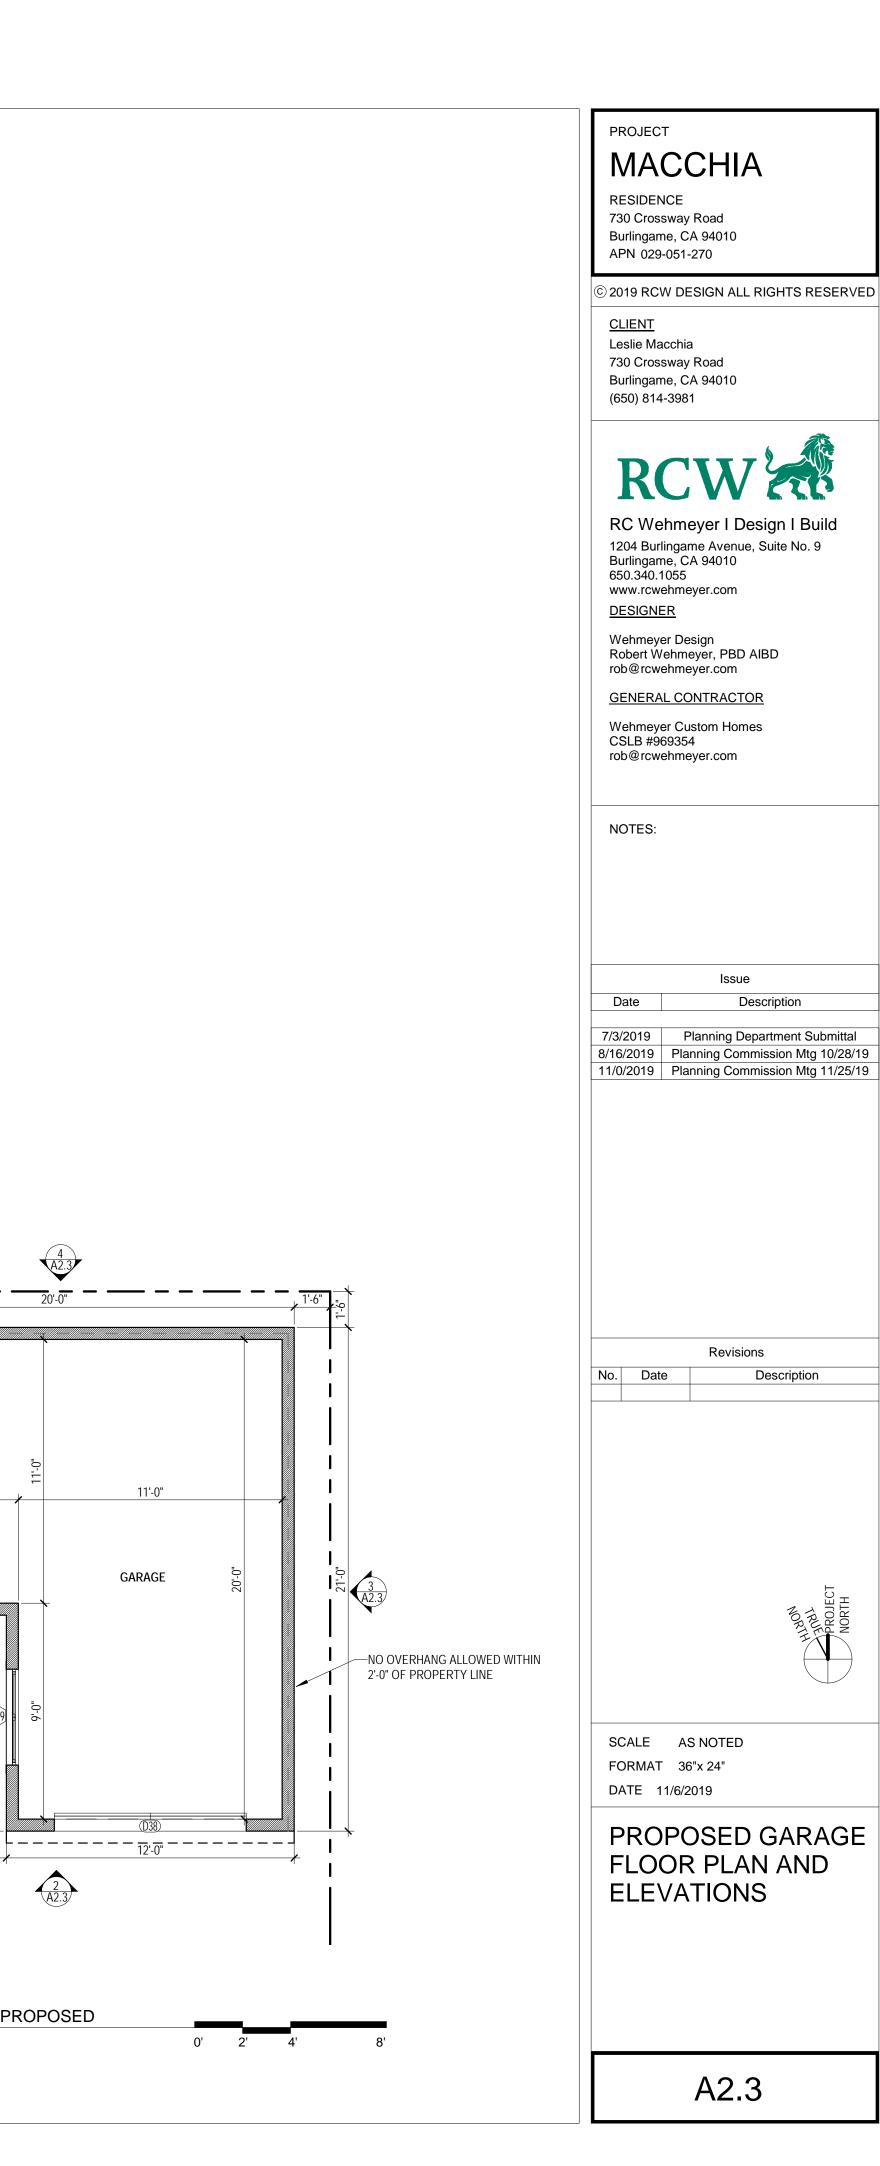

|
| <b> v</b>                    |                                                                   |
|                              |                                                                   |
|                              |                                                                   |
|                              |                                                                   |
|                              |                                                                   |
|                              |                                                                   |
|                              | A3.3                                                              |









GARAGE FLOOR PLAN PROPOSED1/4" = 1'-0"



## SHEET NOTES:

1. (N) DRAINAGE SYSTEM BELOW GRADE TYP.

- SEE (E) AND (N) TREE LOCATION ON L1.1 LANDSCAPE PLAN
  NEW DESIGN/BUILD SPRINKLER SYSTEM THROUGHOUT ALL NEW SPACES UNDER SEPARATE PERMIT.
- 4. FIRE FLOW SHALL MEET REQUIREMENTS OF CALIFORNIA FIRE CODE APPENDIX IIIA. FIRE FLOW FOR RESIDENTIAL BUILDINGS LESS THAN 3,600 SF SHALL BE PROVIDED AT 1,000 GPM UNLESS PROTECTED BY AN AUTOMATIC RESIDENTIAL FIRE SPRINKLER SYSTEM, THEN IT MAY BE REDUCED BY 50%.
- 5. NEW BACKFLOW PREVENTION DEVICE SHALL BE PROVIDED, USC APPROVED DOUBLE CHECK VALVE ASSEMBLY. GENERAL CONTRACTOR SHALL ENSURE THE DOUBLE CHECK VALVE ASSEMBLY FOR FIRE PROTECTION SHALL BE TESTED AND APPROVED BY A SAN MATEO COUNTY ENVIRONMENTAL HEALTH APPROVED CONTRACTOR PRIOR TO SCHEDULING WATER DEPARTMENT FINAL.
- 6. REPLACE ALL CUR