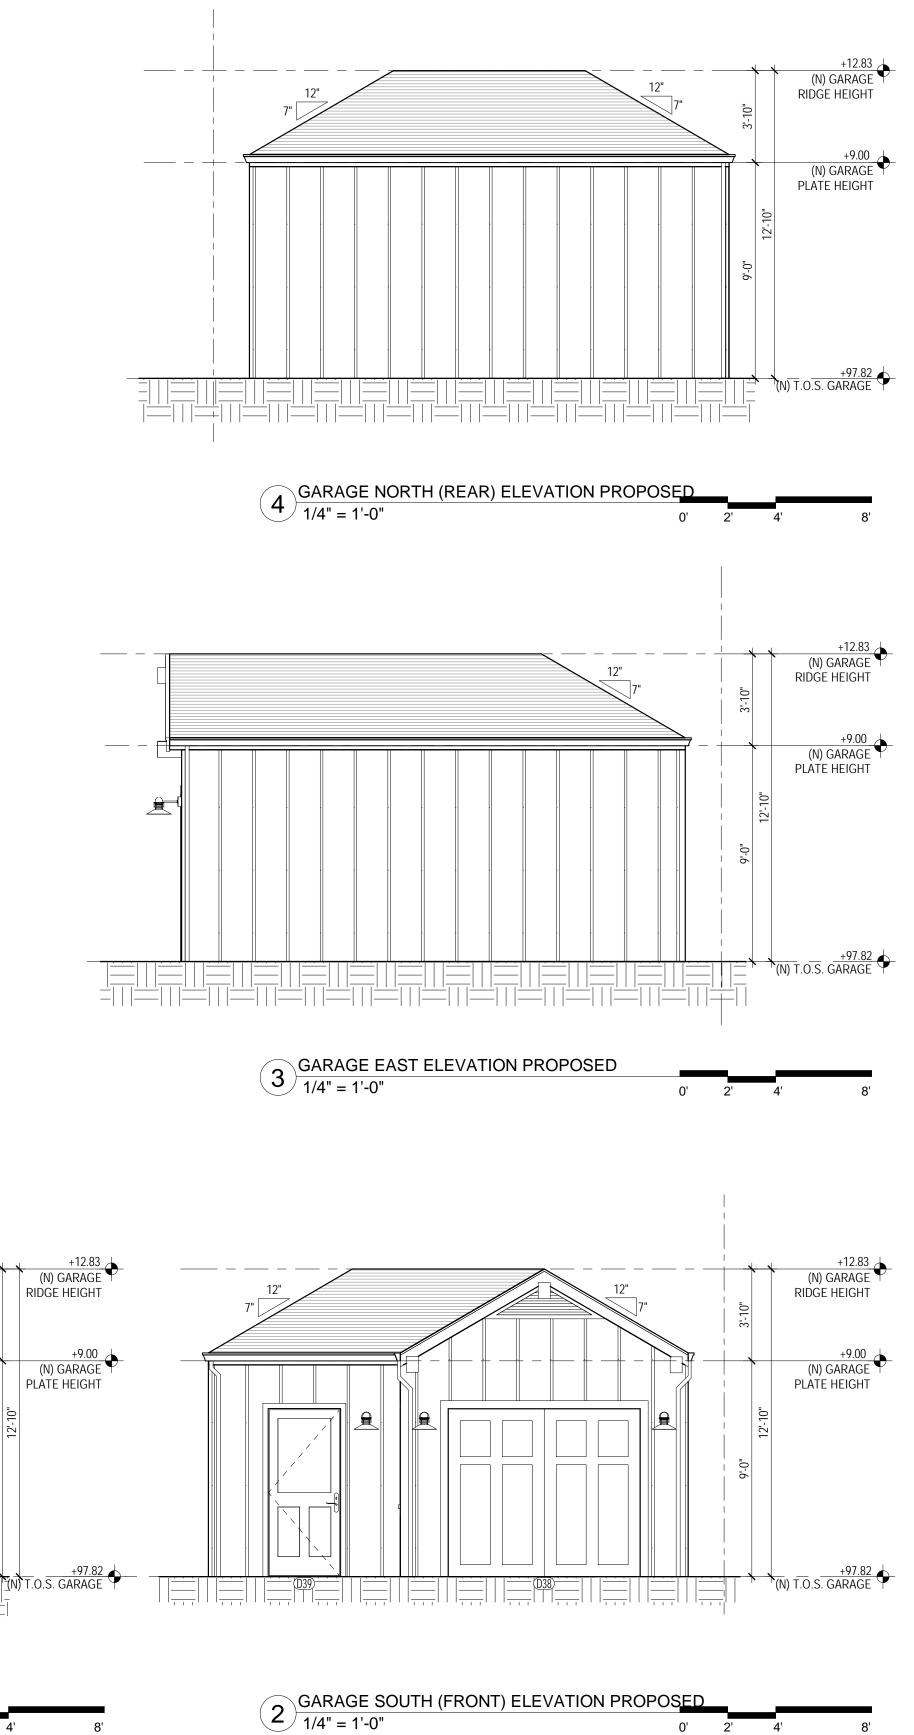

| ATIONS                                                            |
| <b> v</b>                    |                                                                   |
|                              |                                                                   |
|                              |                                                                   |
|                              |                                                                   |
|                              |                                                                   |
|                              |                                                                   |
|                              | A3.3                                                              |









GARAGE FLOOR PLAN PROPOSED1/4" = 1'-0"



## SHEET NOTES:

1. (N) DRAINAGE SYSTEM BELOW GRADE TYP.

- SEE (E) AND (N) TREE LOCATION ON L1.1 LANDSCAPE PLAN
  NEW DESIGN/BUILD SPRINKLER SYSTEM THROUGHOUT ALL NEW SPACES UNDER SEPARATE PERMIT.
- 4. FIRE FLOW SHALL MEET REQUIREMENTS OF CALIFORNIA FIRE CODE APPENDIX IIIA. FIRE FLOW FOR RESIDENTIAL BUILDINGS LESS THAN 3,600 SF SHALL BE PROVIDED AT 1,000 GPM UNLESS PROTECTED BY AN AUTOMATIC RESIDENTIAL FIRE SPRINKLER SYSTEM, THEN IT MAY BE REDUCED BY 50%.
- 5. NEW BACKFLOW PREVENTION DEVICE SHALL BE PROVIDED, USC APPROVED DOUBLE CHECK VALVE ASSEMBLY. GENERAL CONTRACTOR SHALL ENSURE THE DOUBLE CHECK VALVE ASSEMBLY FOR FIRE PROTECTION SHALL BE TESTED AND APPROVED BY A SAN MATEO COUNTY ENVIRONMENTAL HEALTH APPROVED CONTRACTOR PRIOR TO SCHEDULING