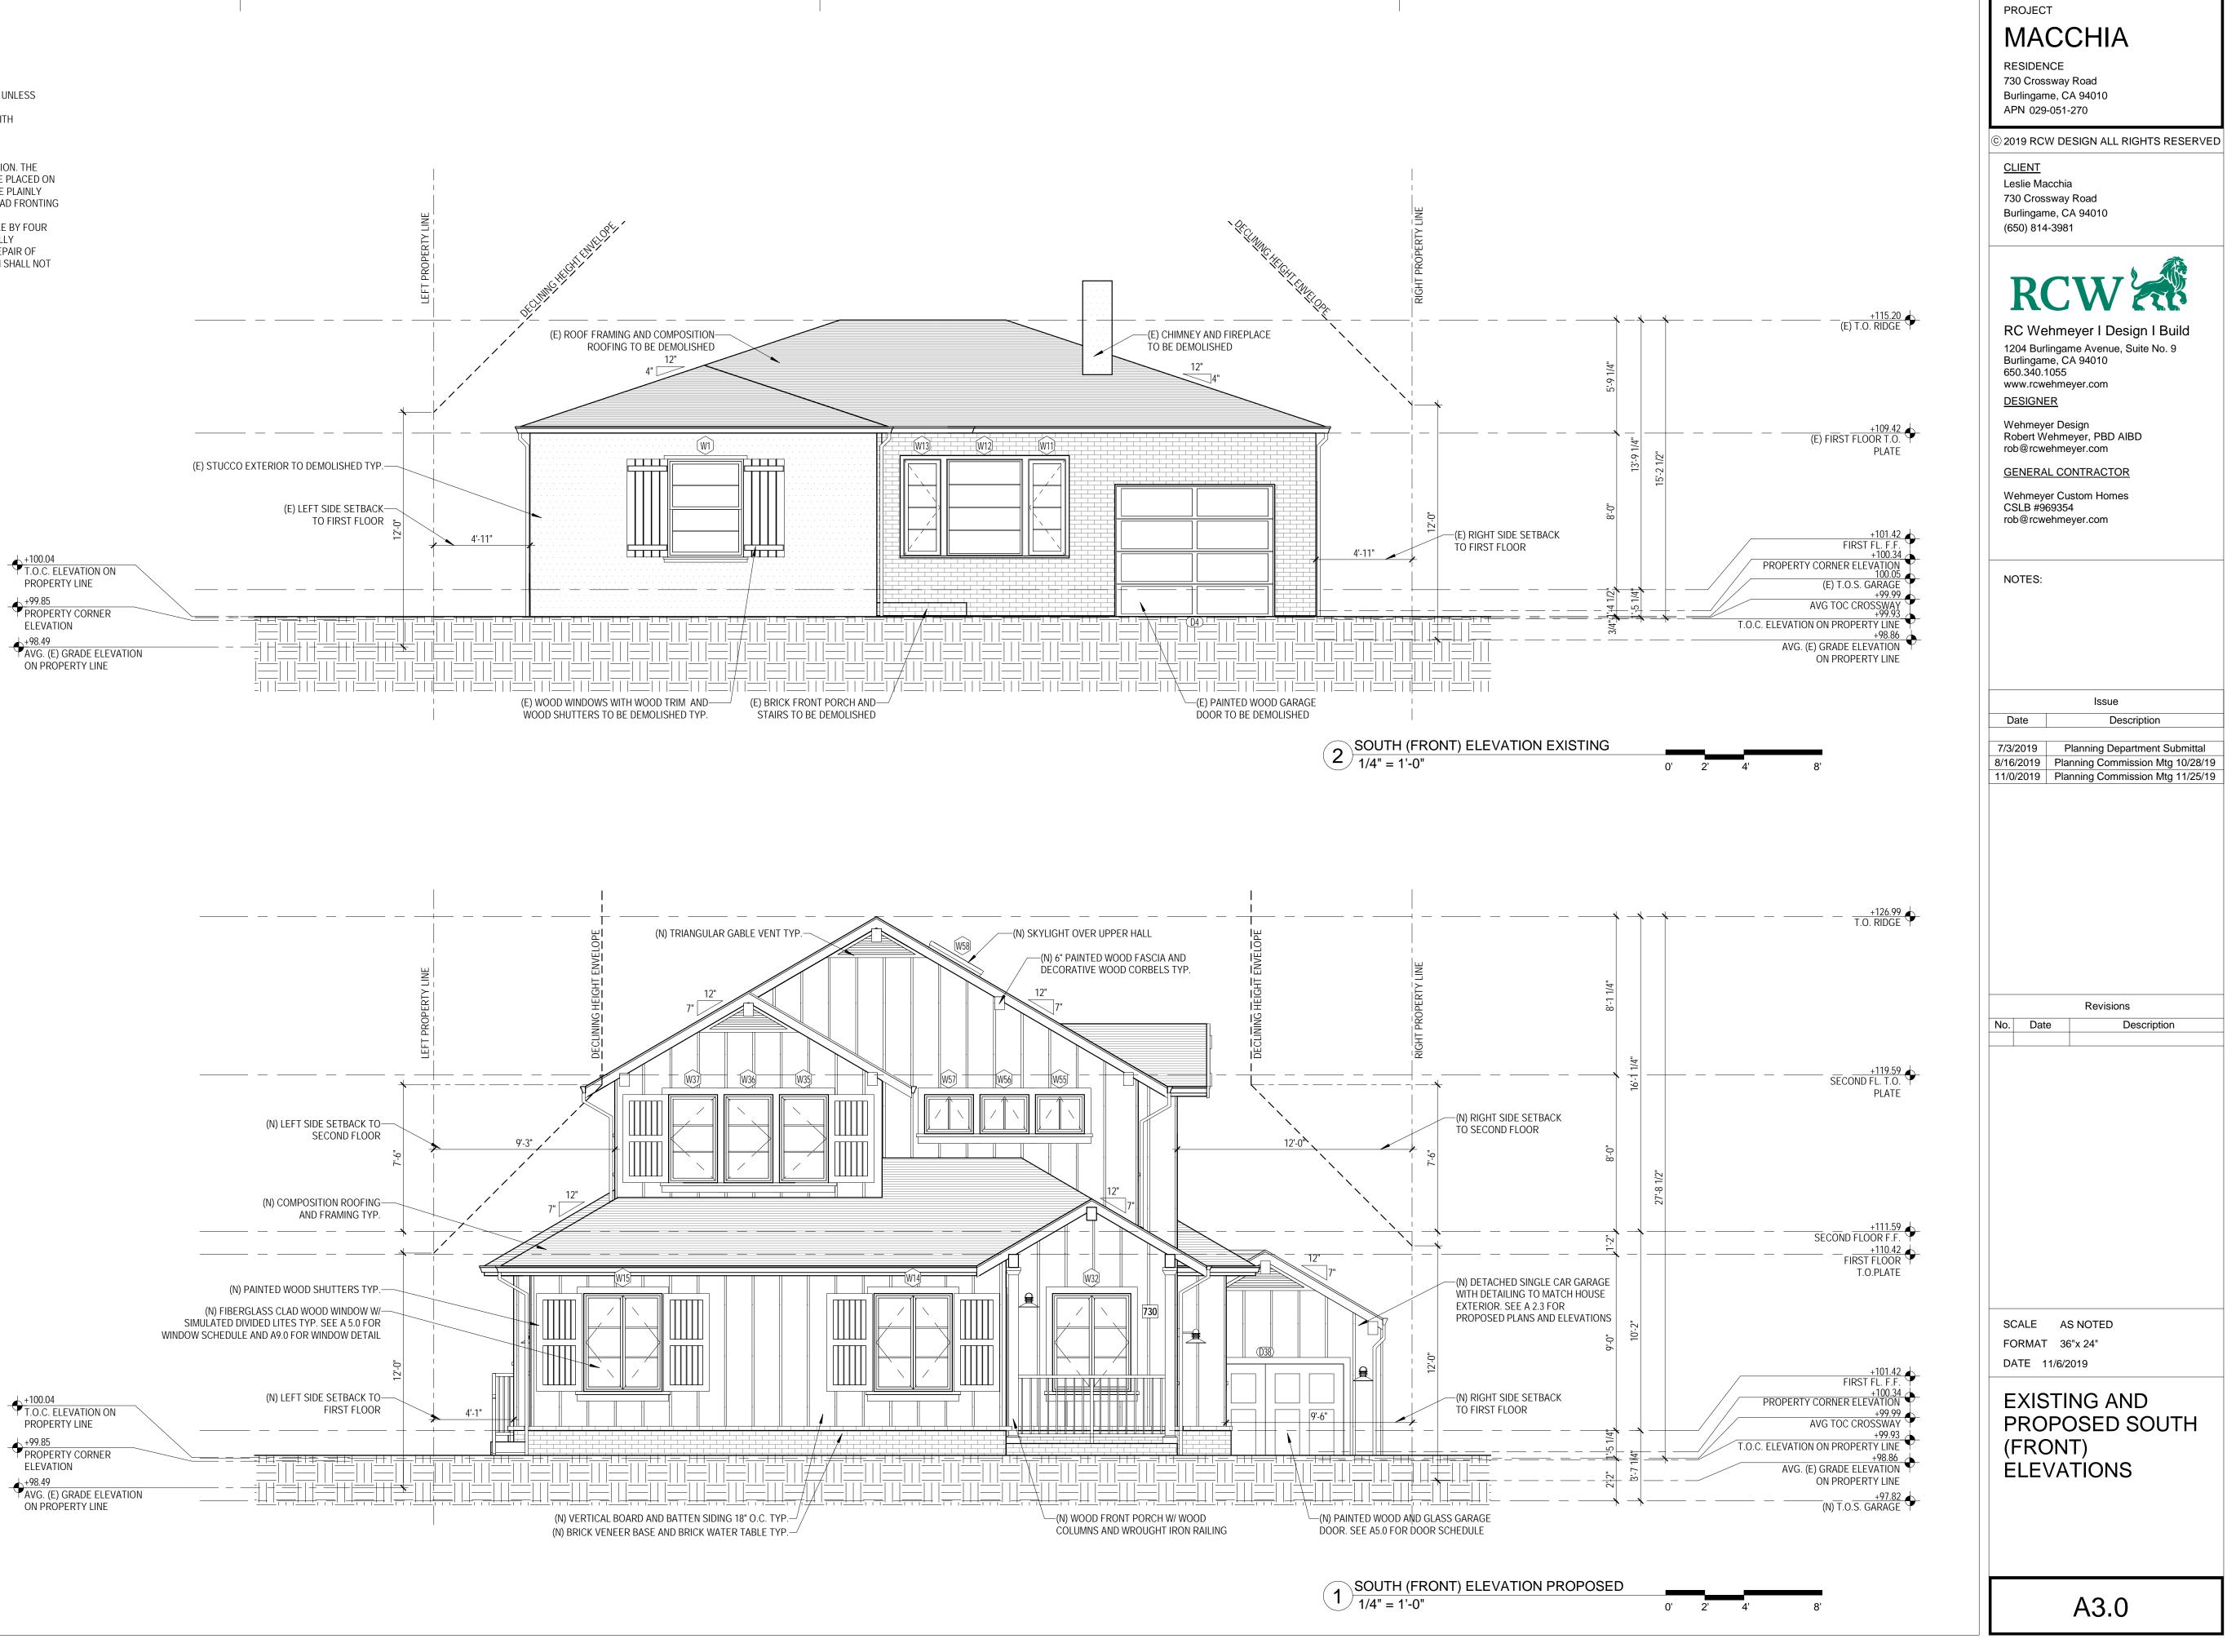

C:\Users\Katrina\Desktop\Server Files\1805\_Macchia\_730\_Crossway\02 - Revit Drawings Working\Macchia\_730\_Crossway.nd

- 1. ALL WINDOWS AND DOORS IN PROPOSED ELEVATION ARE NEW UNLESS OTHERWISE DENOTED AS EXISTING (E)
- 2. ALL NEW WINDOWS ARE FIBERGLASS CLAD WOOD WINDOWS WITH SIMULATED DIVIDED LIGHTS
- 3. SEE SHEET A5.0 FOR DOOR AND WINDOW SCHEDULE 4. SEE SHEET A9.0 FOR TYPICAL WINDOW DETAIL
- 5. (N) BUILDING ADDRESS LOCATION SHOW IN PROPOSED ELEVATION. THE TYPE WILL BE SUCH THAT NUMBERS AND ADDRESSES SHALL BE PLACED ON ALL NEW AND EXISTING BUILDING IN SUCH A POSITION AS TO BE PLAINLY VISIBLE AND LEGIBLE FRON THE FRONT OF THE STREET OR ROAD FRONTING THE PROPERTY. SAID NUMBERS SHALL CONTRAST WITH THEIR BACKGROUND, SHALL BE A MINIMUM OF ONE-HALF INCH STROKE BY FOUR INCHES HIGH, AND SHALL BE EITHER INTERNALLY OR EXTERNALLY ILLUMINATED IN ALL NEW CONSTRUCTION, ALTERATIONS OR REPAIR OF EXISTING CONSTRUCTION. THE POWER OF SUCH ILLUMINATION SHALL NOT BE NORMALLY SWITCHABLE.

- 1. ALL WINDOWS AND DOORS IN PROPOSED ELEVATION ARE

WITH WROUGHT IRON RAILING TYP. \_\_\_\_\_ \_ \_ \_ \_ \_ \_ \_ (N) FIBERGLASS CLAD WOOD WINDOWS WITH SIMULATED DIVIDED LITES. SEE A5.0 FOR WINDOW SCHEDULE AND A9.0 FOR WINDOW DETAIL. (N) WOOD REAR PORCH AND-WROUGHT IRON RAILING \_\_\_\_\_ <u>╷╷╷╷╷╷╷╷╷╷╷╷╷╷╷</u> \_\_\_\_\_

SHEET NOTES

1. ALL WINDOWS AND DOORS IN PROPOSED ELEVATION ARE NEW UNLESS OTHERWISE DENOTED AS EXISTING (E) 2. ALL NEW WINDOWS ARE FIBERGLASS CLAD WOOD WINDOWS WITH SIMULATED DIVIDED LIGHTS 3. SEE SHEET A5.0 FOR DOOR AND WINDOW SCHEDULE 4. SEE SHEET A9.0 FOR TYPICAL WINDOW DETAIL