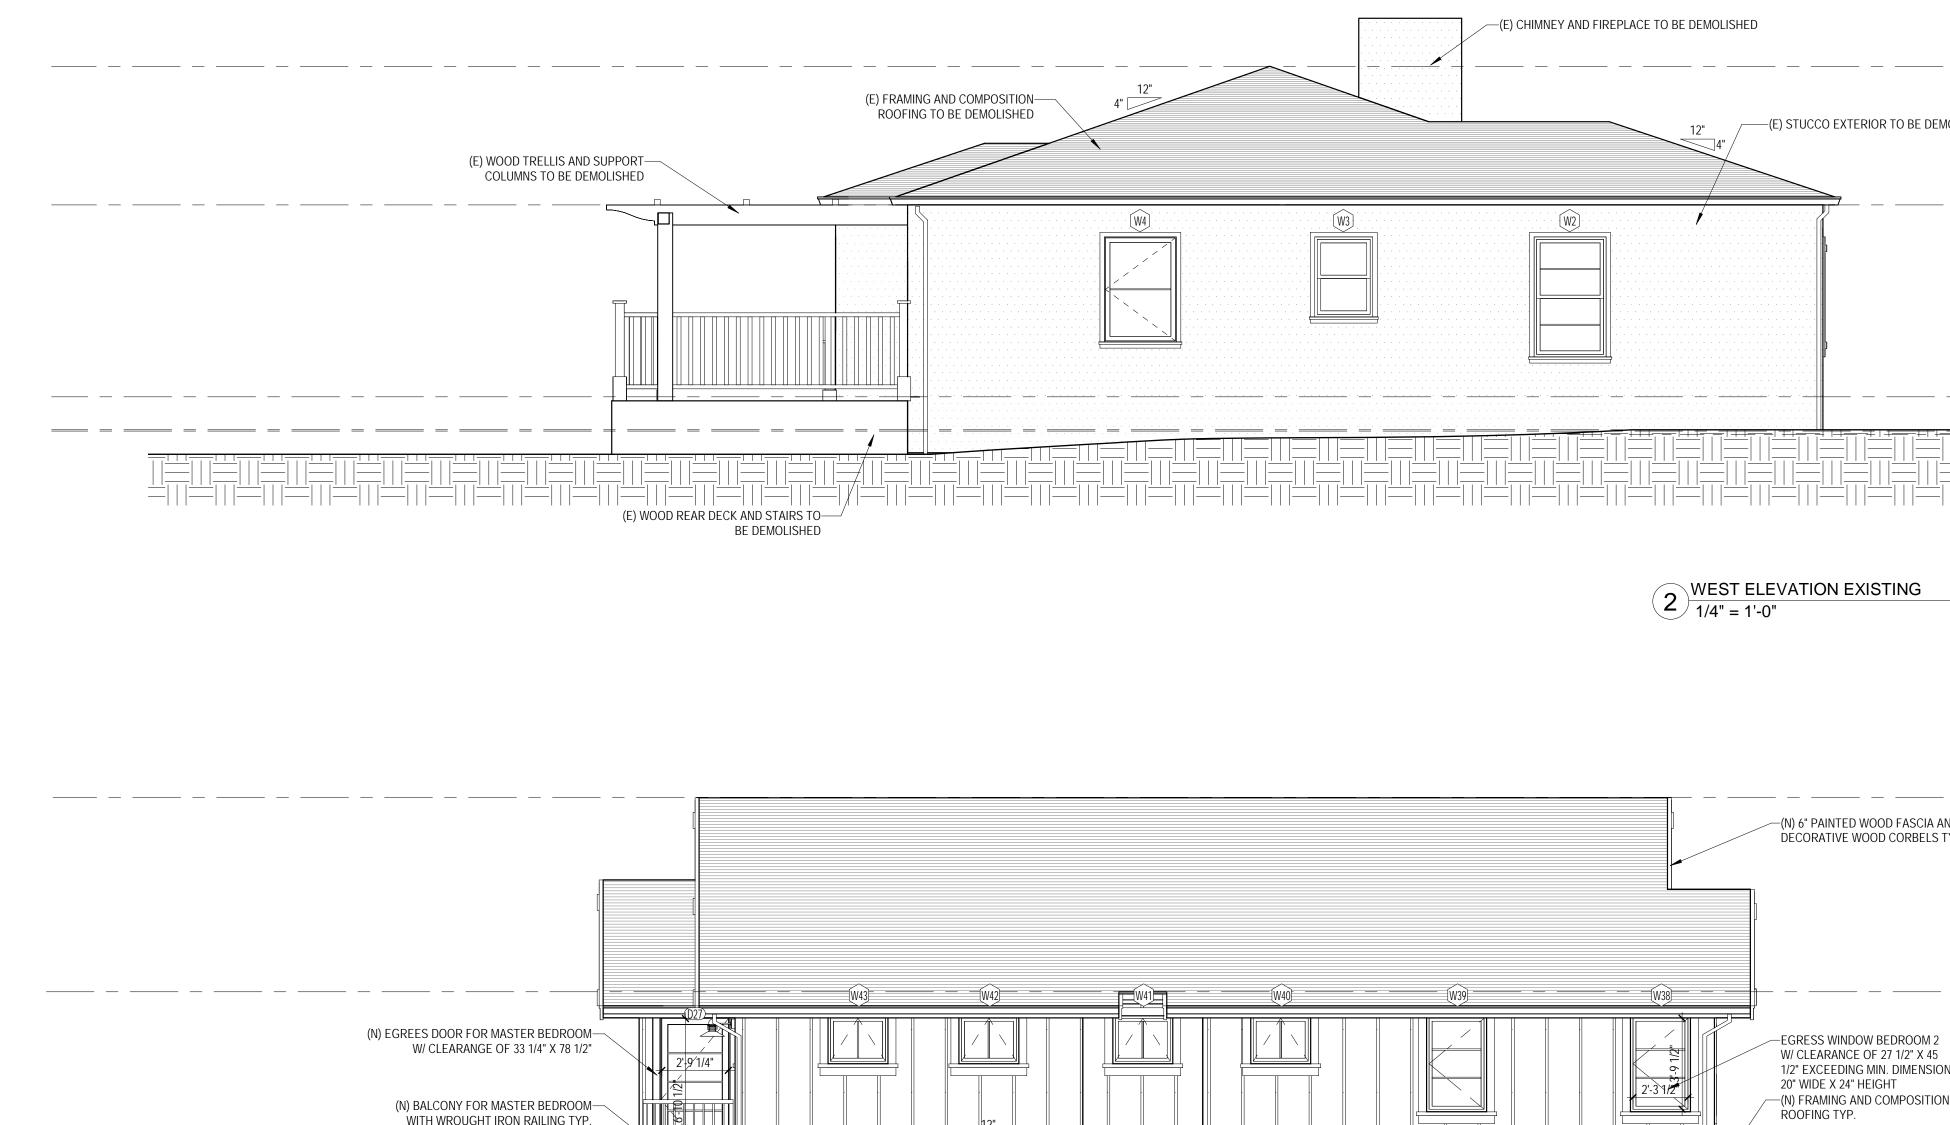

SHEET NOTES

1. ALL WINDOWS AND DOORS IN PROPOSED ELEVATION ARE NEW UNLESS OTHERWISE DENOTED AS EXISTING (E) 2. ALL NEW WINDOWS ARE FIBERGLASS CLAD WOOD WINDOWS WITH SIMULATED DIVIDED LIGHTS 3. SEE SHEET A5.0 FOR DOOR AND WINDOW SCHEDULE 4. SEE SHEET A9.0 FOR TYPICAL WINDOW DETAIL