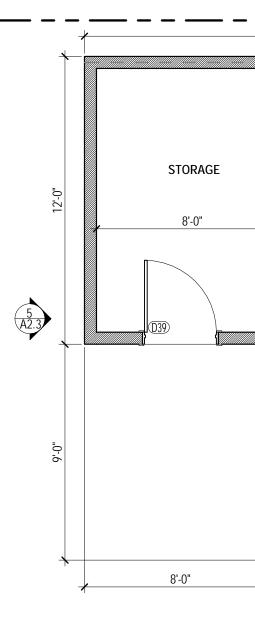

| ATIONS                                                            |
| <b> v</b>                    |                                                                   |
|                              |                                                                   |
|                              |                                                                   |
|                              |                                                                   |
|                              |                                                                   |
|                              |                                                                   |
|                              | A3.3                                                              |









GARAGE FLOOR PLAN PROPOSED1/4" = 1'-0"



## SHEET NOTES:

1. (N) DRAINAGE SYSTEM BELOW GRADE TYP.

- SEE (E) AND (N) TREE LOCATION ON L1.1 LANDSCAPE PLAN
  NEW DESIGN/BUILD SPRINKLER SYSTEM THROUGHOUT ALL NEW SPACES UNDER SEPARATE PERMIT.
- 4. FIRE FLOW SHALL MEET REQUIREMENTS OF CALIFORNIA FIRE CODE APPENDIX IIIA. FIRE FLOW FOR RESIDENTIAL BUILDINGS LESS THAN 3,600 SF SHALL BE PROVIDED AT 1,000 GPM UNLESS PROTECTED BY AN AUTOMATIC RESIDENTIAL FIRE SPRINKLER SYSTEM, THEN IT MAY BE REDUCED BY 50%.
- 5. NEW BACKFLOW PREVENTION DEVICE SHALL BE PROVIDED, USC APPROVED DOUBLE CHECK VALVE ASSEMBLY. GENERAL CONTRACTOR SHALL ENSURE THE DOUBLE CHECK VALVE ASSEMBLY FOR FIRE PROTECTION SHALL BE TESTED AND APPROVED BY A SAN MATEO COUNTY ENVIRONMENTAL HEALTH APPROVED CONTRACTOR PRIOR TO SCHEDULING WA