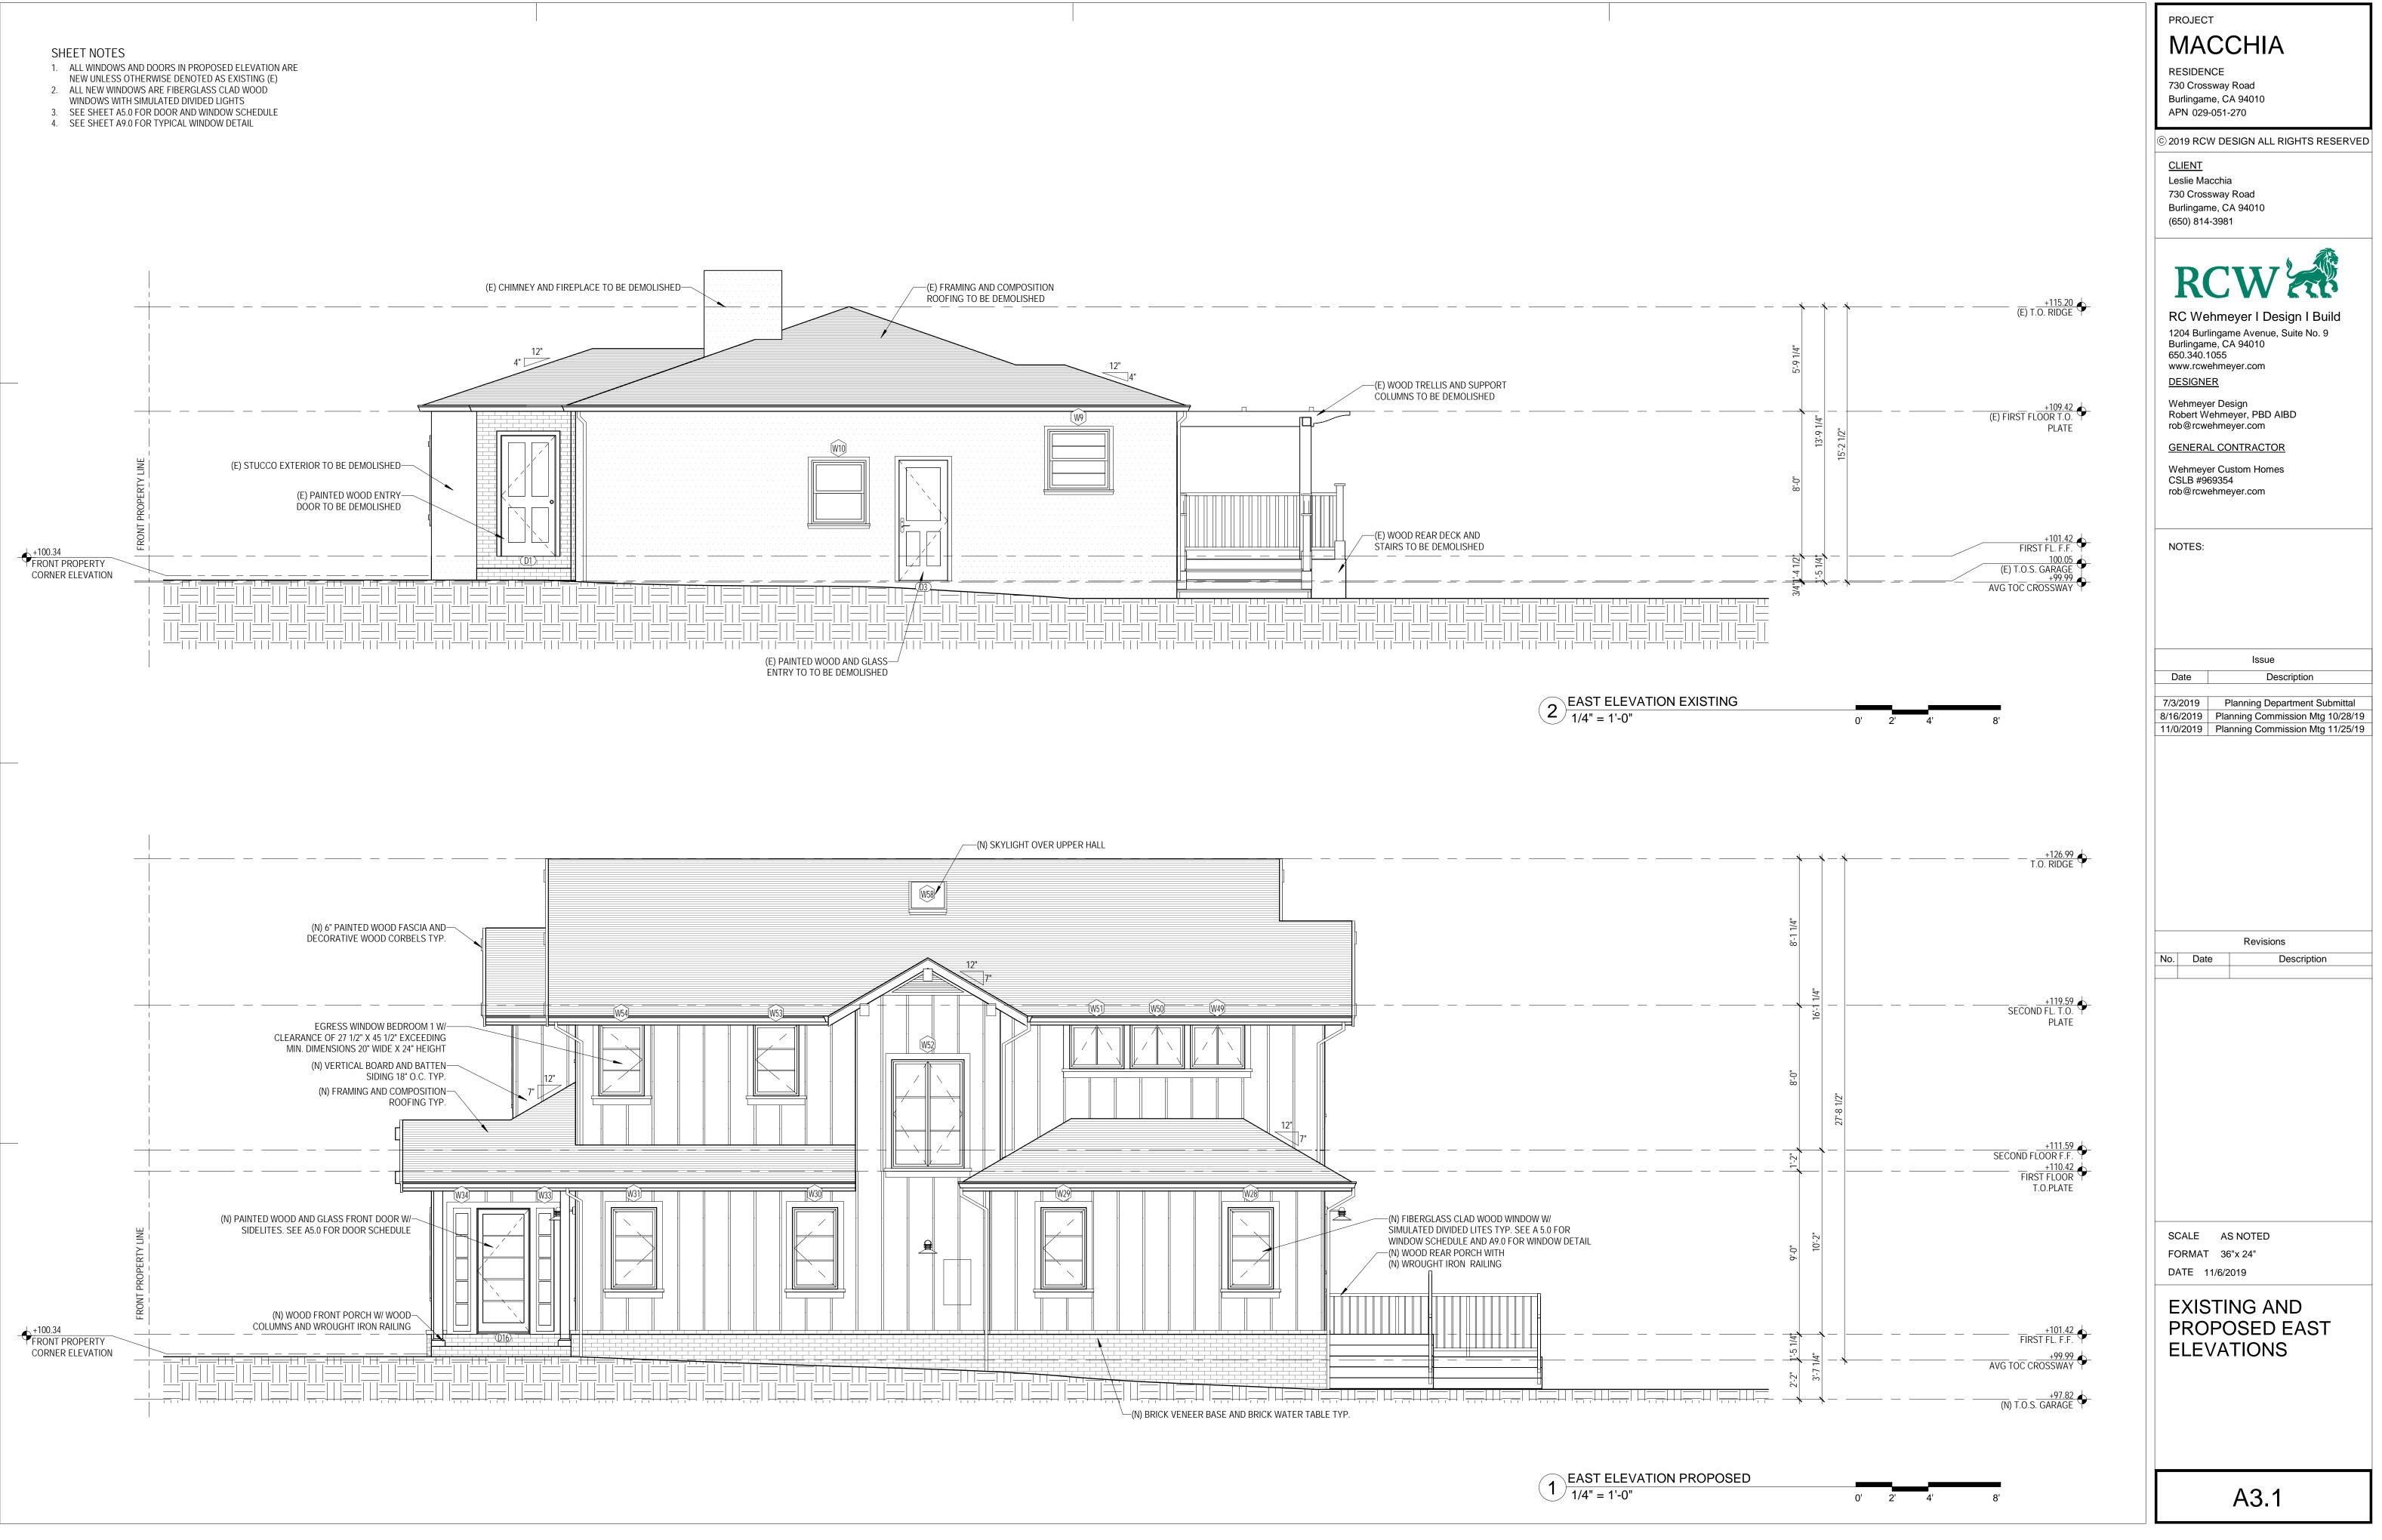

SHEET NOTES

1. ALL WINDOWS AND DOORS IN PROPOSED ELEVATION ARE NEW UNLESS OTHERWISE DENOTED AS EXISTING (E) 2. ALL NEW WINDOWS ARE FIBERGLASS CLAD WOOD WINDOWS WITH SIMULATED DIVIDED LIGHTS 3. SEE SHEET A5.0 FOR DOOR AND WINDOW SCHEDULE 4. SEE SHEET A9.0 FOR TYPICAL WINDOW DETAIL