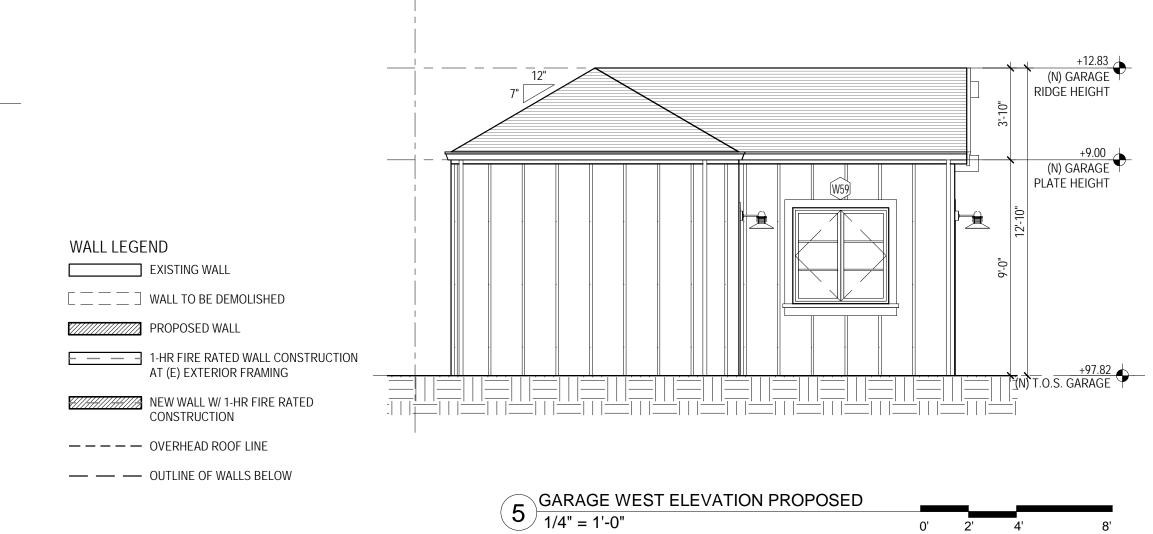

| ATIONS                                                            |
| <b> v</b>                    |                                                                   |
|                              |                                                                   |
|                              |                                                                   |
|                              |                                                                   |
|                              |                                                                   |
|                              |                                                                   |
|                              | A3.3                                                              |









GARAGE FLOOR PLAN PROPOSED1/4" = 1'-0"



## SHEET NOTES:

1. (N) DRAINAGE SYSTEM BELOW GRADE TYP.

- SEE (E) AND (N) TREE LOCATION ON L1.1 LANDSCAPE PLAN
  NEW DESIGN/BUILD SPRINKLER SYSTEM THROUGHOUT ALL NEW SPACES UNDER SEPARATE PERMIT.
- 4. FIRE FLOW SHALL MEET REQUIREMENTS OF CALIFORNIA FIRE CODE APPENDIX IIIA. FIRE FLOW FOR RESIDENTIAL BUILDINGS LESS THAN 3,600 SF SHALL BE PROVIDED AT 1,000 GPM UNLESS PROTECTED BY AN AUTOMATIC RESIDENTIAL FIRE SPRINKLER SYSTEM, THEN IT MAY BE REDUCED BY 50%.
- 5. NEW BACKFLOW PREVENTION DEVICE SHALL BE PROVIDED, USC APPROVED DOUBLE CHECK VALVE ASSEMBLY. GENERAL CONTRACTOR SHALL ENSURE THE DOUBLE CHECK VALVE ASSEMBLY FOR FIRE PROTECTION SHALL BE TESTED AND APPROVED BY A SAN MATEO COUNTY ENVIRONMENTAL HEALTH APPROVED CONTRACTOR PRIOR TO SCHEDULIN