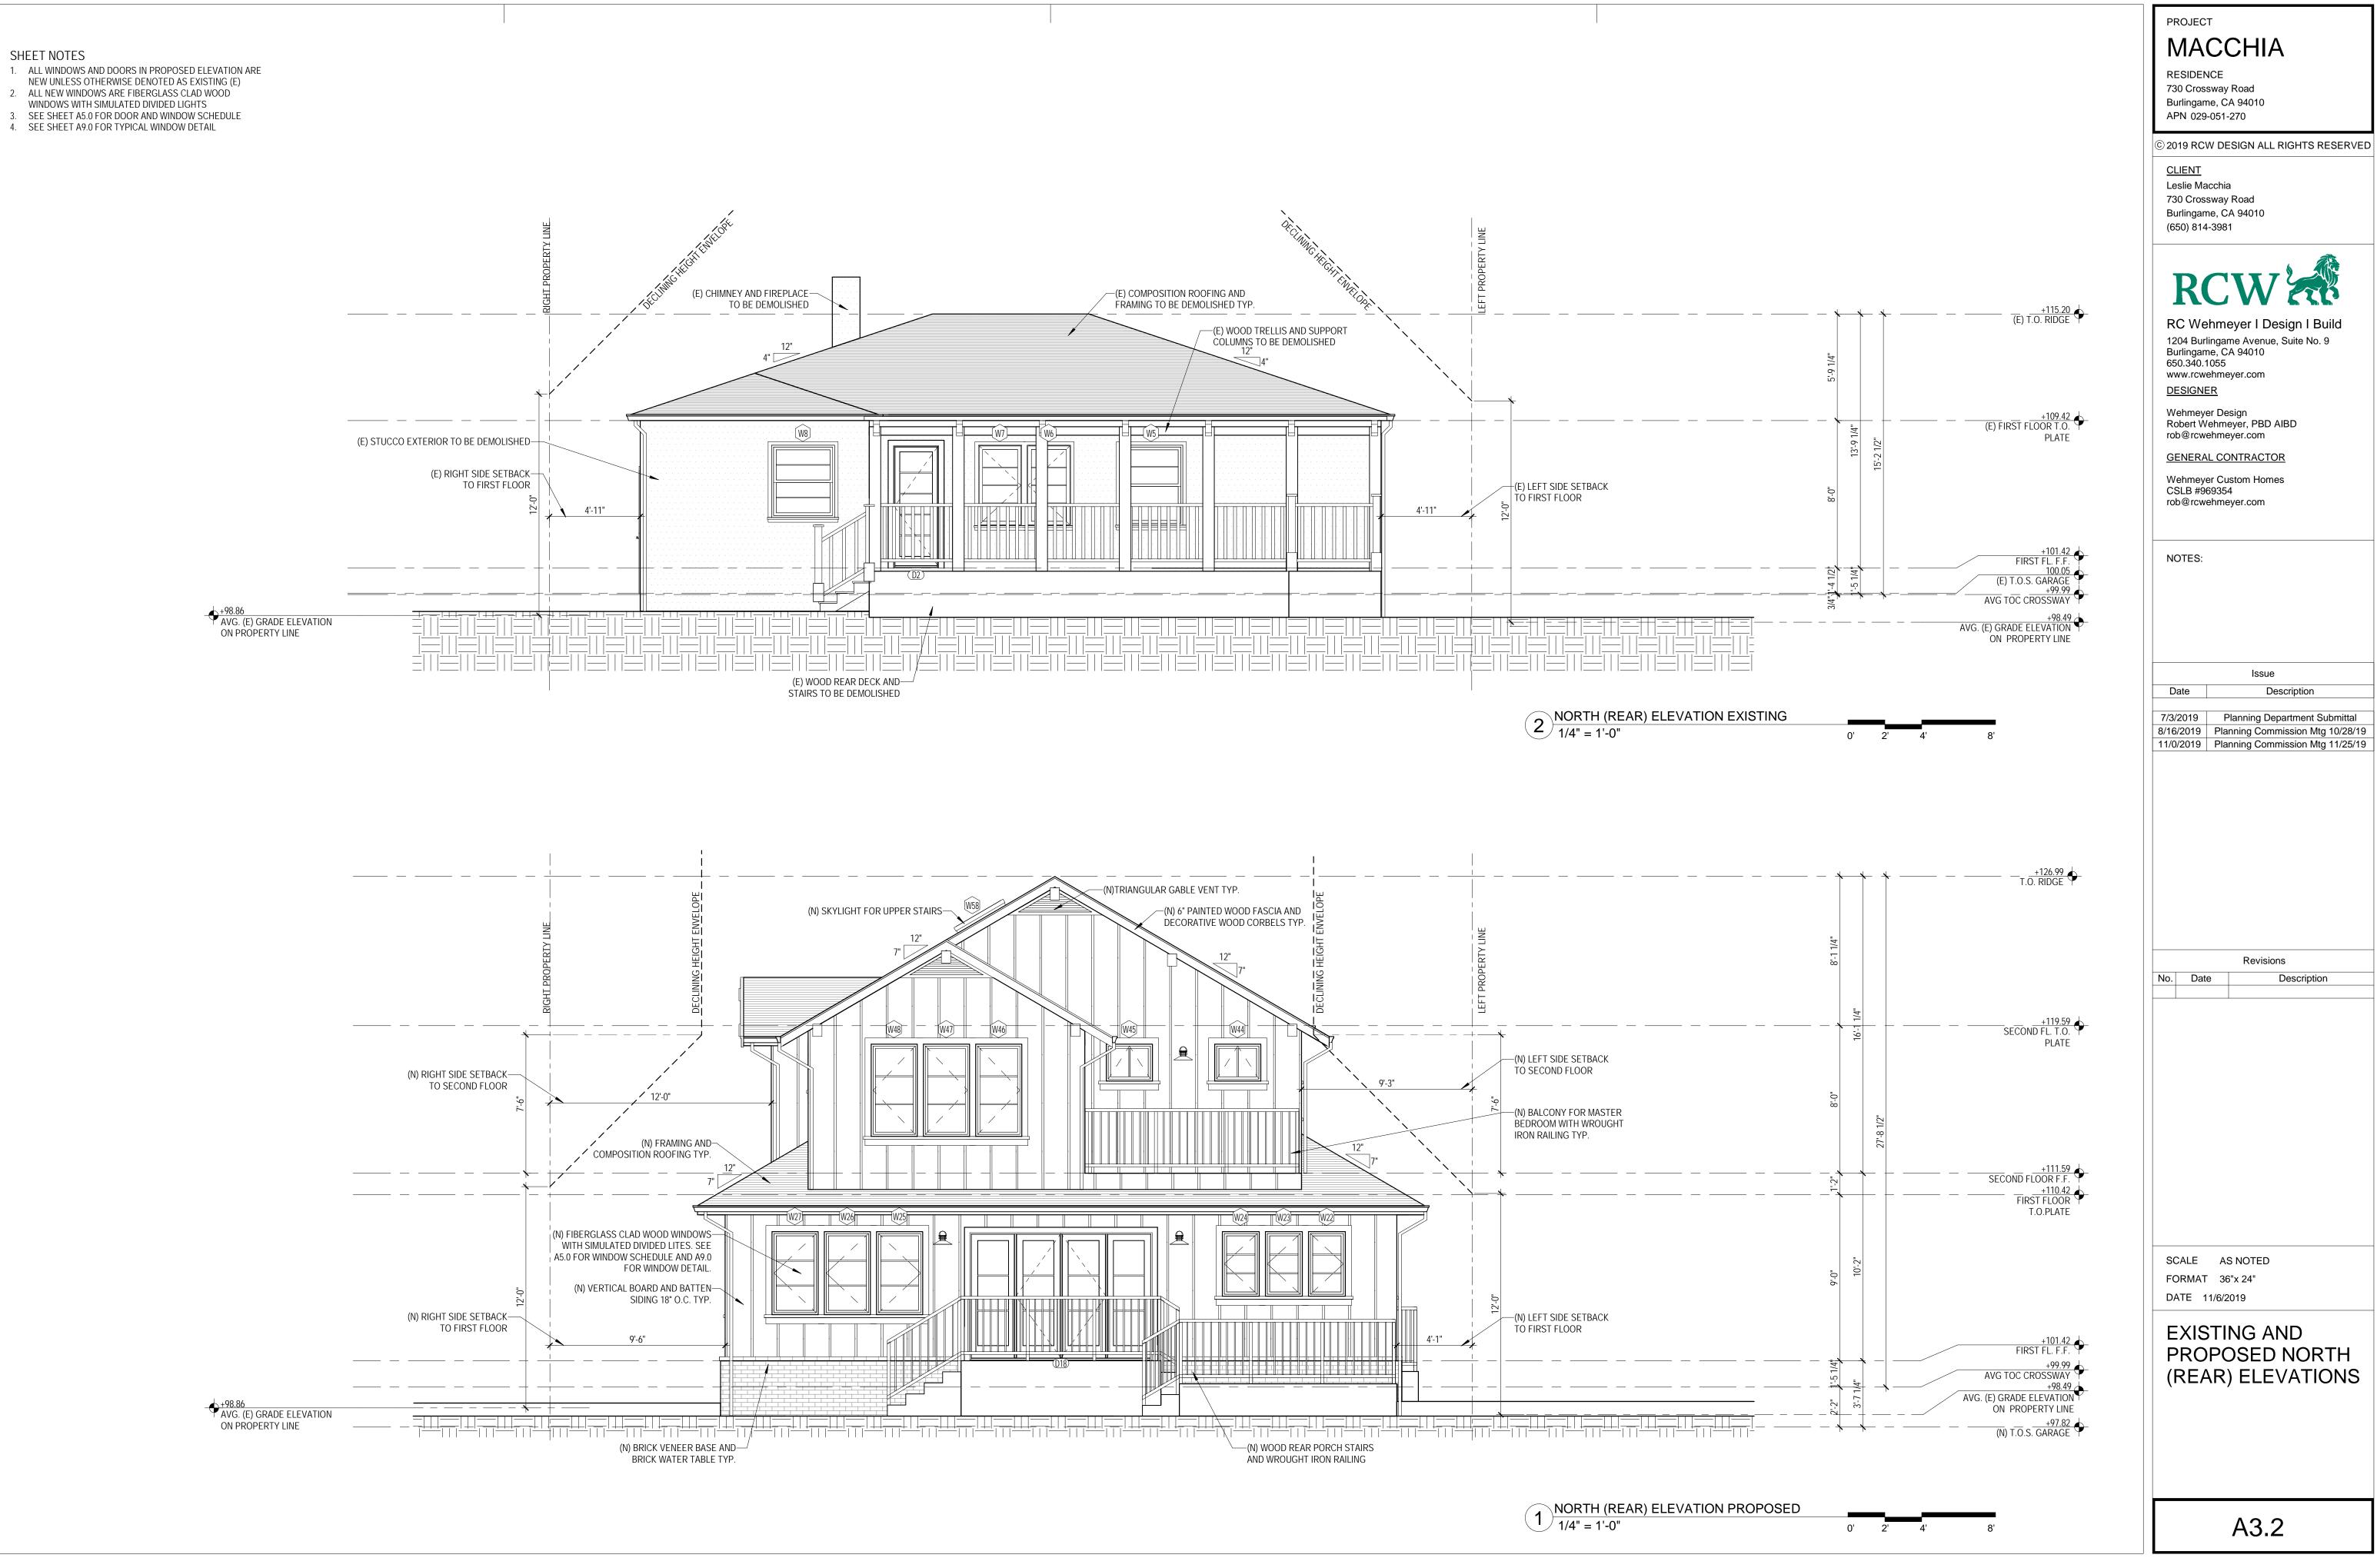

SHEET NOTES

1. ALL WINDOWS AND DOORS IN PROPOSED ELEVATION ARE NEW UNLESS OTHERWISE DENOTED AS EXISTING (E) 2. ALL NEW WINDOWS ARE FIBERGLASS CLAD WOOD WINDOWS WITH SIMULATED DIVIDED LIGHTS 3. SEE SHEET A5.0 FOR DOOR AND WINDOW SCHEDULE 4. SEE SHEET A9.0 FOR TYPICAL WINDOW DETAIL

- 1. ALL WINDOWS AND DOORS IN PROPOSED ELEVATION ARE

WITH WROUGHT IRON RAILING TYP. \_\_\_\_\_ \_ \_ \_ \_ \_ \_ \_ (N) FIBERGLASS CLAD WOOD WINDOWS WITH SIMULATED DIVIDED LITES. SEE A5.0 FOR WINDOW SCHEDULE AND A9.0 FOR WINDOW DETAIL. (N) WOOD REAR PORCH AND-WROUGHT IRON RAILING \_\_\_\_\_ <u>╷╷╷╷╷╷╷╷╷╷╷╷╷╷╷</u> \_\_\_\_\_