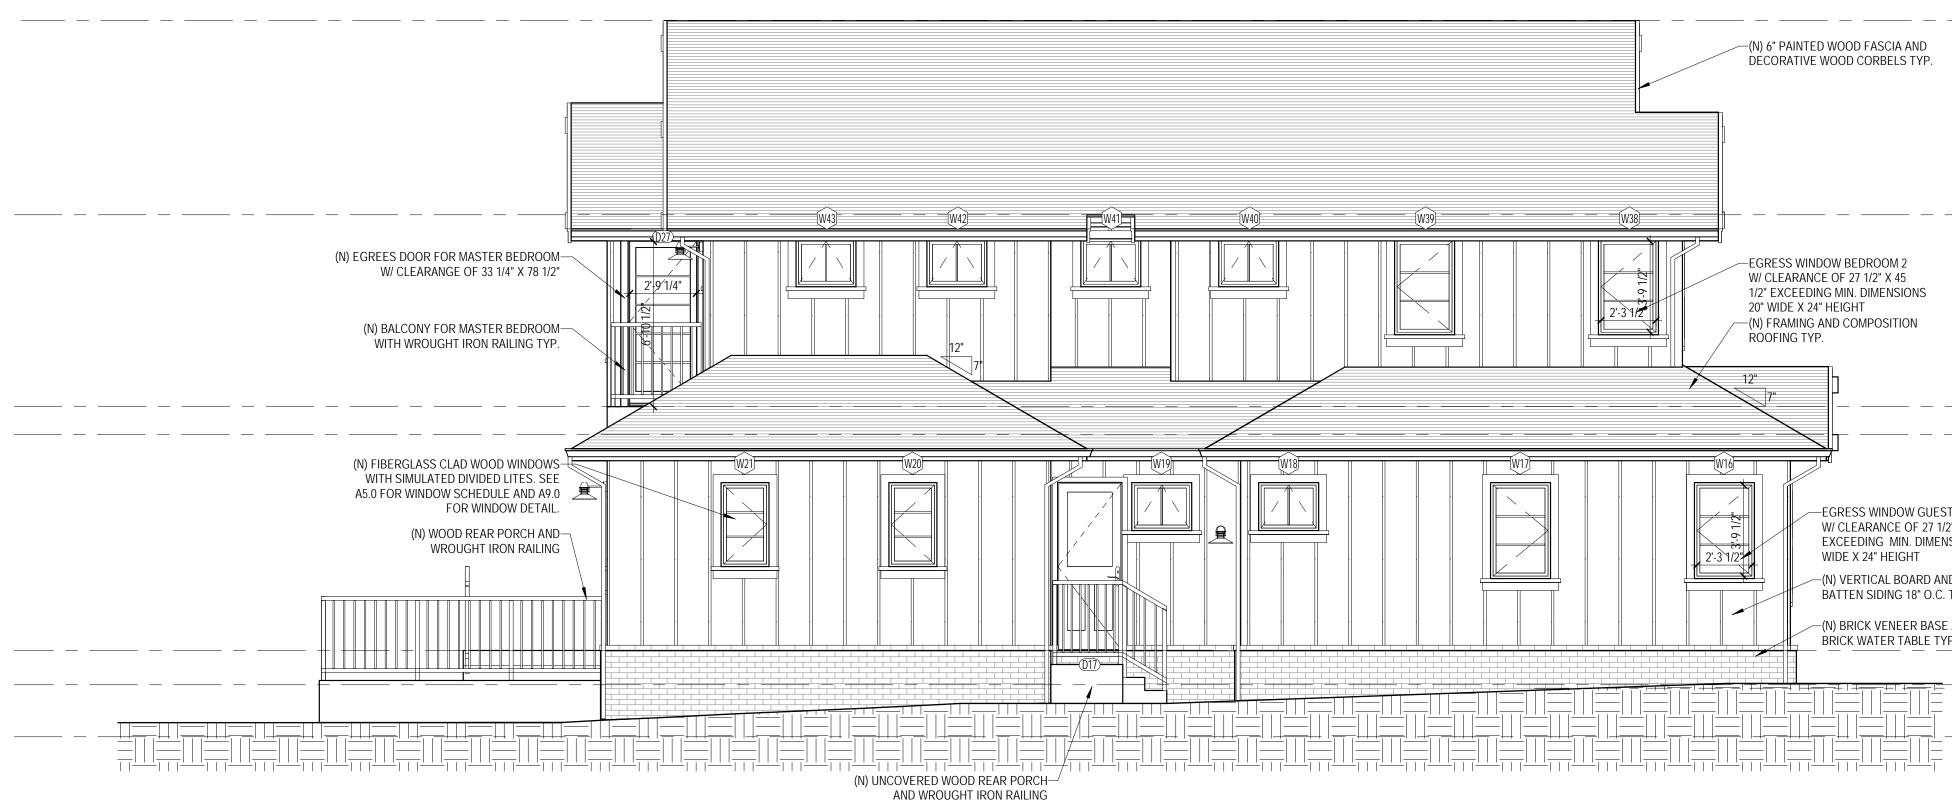

- 1. ALL WINDOWS AND DOORS IN PROPOSED ELEVATION ARE

WITH WROUGHT IRON RAILING TYP. \_\_\_\_\_ \_ \_ \_ \_ \_ \_ \_ (N) FIBERGLASS CLAD WOOD WINDOWS WITH SIMULATED DIVIDED LITES. SEE A5.0 FOR WINDOW SCHEDULE AND A9.0 FOR WINDOW DETAIL. (N) WOOD REAR PORCH AND-WROUGHT IRON RAILING \_\_\_\_\_ <u>╷╷╷╷╷╷╷╷╷╷╷╷╷╷╷</u> \_\_\_\_\_

SHEET NOTES

1. ALL WINDOWS AND DOORS IN PROPOSED ELEVATION ARE NEW UNLESS OTHERWISE DENOTED AS EXISTING (E) 2. ALL NEW WINDOWS ARE FIBERGLASS CLAD WOOD WINDOWS WITH SIMULATED DIVIDED LIGHTS 3. SEE SHEET A5.0 FOR DOOR AND WINDOW SCHEDULE 4. SEE SHEET A9.0 FOR TYPICAL WINDOW DETAIL