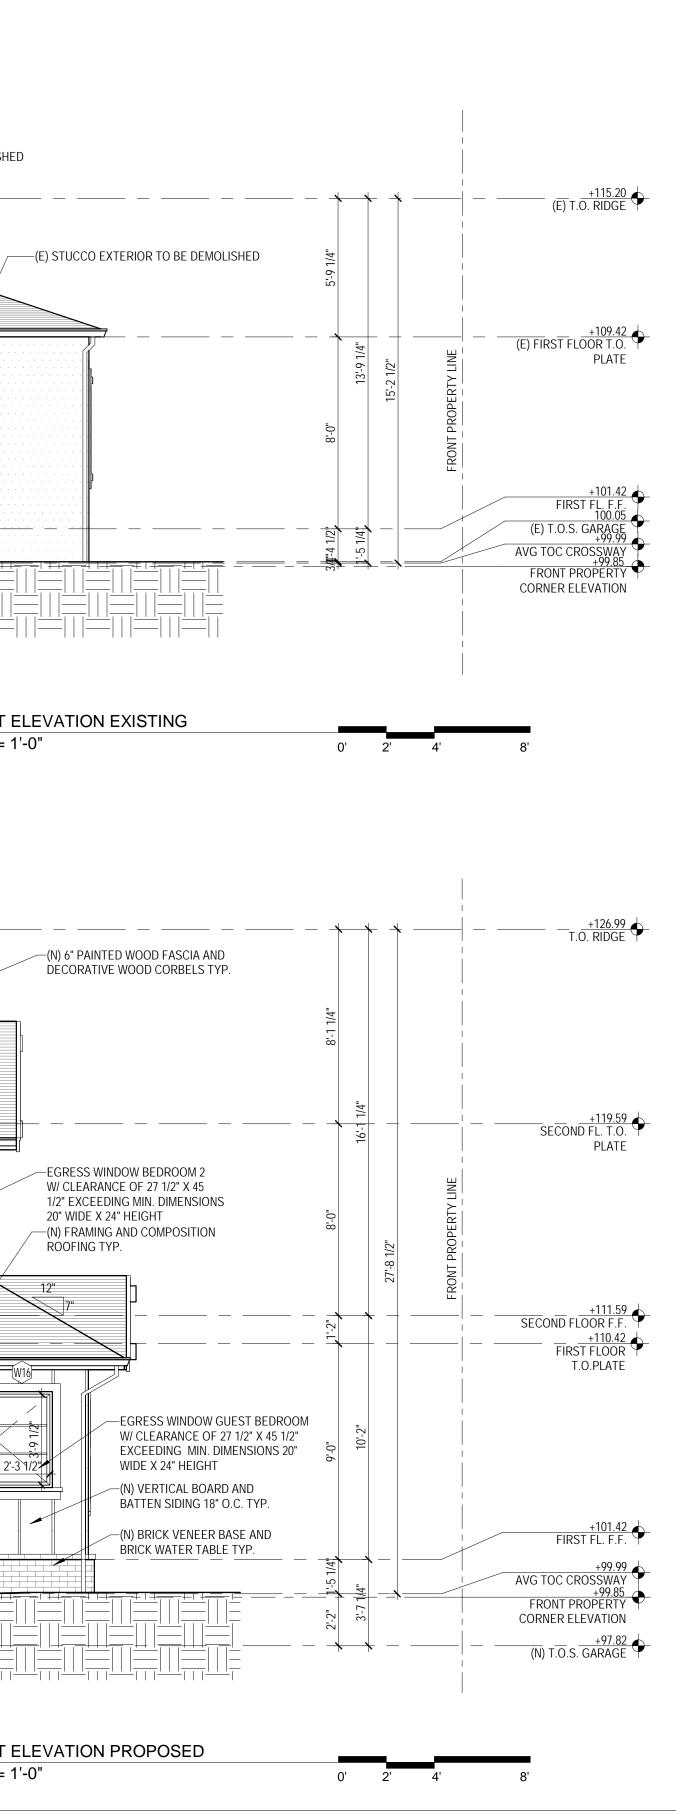

## 1 WEST ELEVATION PROPOSED 1/4" = 1'-0"

|                              | CHIA                                                              |
|------------------------------|-------------------------------------------------------------------|
| RESIDENC<br>730 Crossv       |                                                                   |
| Burlingame<br>APN 029-0      |                                                                   |
|                              |                                                                   |
|                              | DESIGN ALL RIGHTS RESERVED                                        |
| <u>CLIENT</u><br>Leslie Maco | chia                                                              |
| 730 Crossv<br>Burlingame     |                                                                   |
| (650) 814-3                  |                                                                   |
|                              |                                                                   |
| R(                           | Wat                                                               |
|                              |                                                                   |
|                              | meyer I Design I Build<br>game Avenue, Suite No. 9                |
|                              | , CA 94010                                                        |
| www.rcweh                    | imeyer.com                                                        |
| Wehmeyer                     | -                                                                 |
| Robert Wel                   | nmeyer, PBD AIBD<br>meyer.com                                     |
|                              | CONTRACTOR                                                        |
|                              | Custom Homes                                                      |
| CSLB #969<br>rob@rcweh       | 354<br>Imeyer.com                                                 |
|                              |                                                                   |
| NOTES:                       |                                                                   |
| NOTEO.                       |                                                                   |
|                              |                                                                   |
|                              |                                                                   |
|                              |                                                                   |
|                              | Issue                                                             |
| Date                         | Description                                                       |
| 7/3/2019                     | Planning Department Submittal<br>Planning Commission Mtg 10/28/19 |
|                              |                                                                   |
|                              |                                                                   |
|                              | Revisions                                                         |
| No. Date                     | Description                                                       |
|                              |                                                                   |
|                              |                                                                   |
|                              |                                                                   |
|                              |                                                                   |
|                              |                                                                   |
|                              |                                                                   |
|                              |                                                                   |
|                              |                                                                   |
|                              |                                                                   |
|                              |                                                                   |
| SCALE                        | AS NOTED                                                          |
| FORMAT                       |                                                                   |
| DATE 11/                     | 6/2019                                                            |
| FXIC                         |                                                                   |
|                              | POSED WEST                                                        |
|                              | ATIONS                                                            |
| <b> v</b>                    |                                                                   |
|                              |                                                                   |
|                              |                                                                   |
|                              |                                                                   |
|                              |                                                                   |
|                              |                                                                   |
|                              | A3.3                                                              |