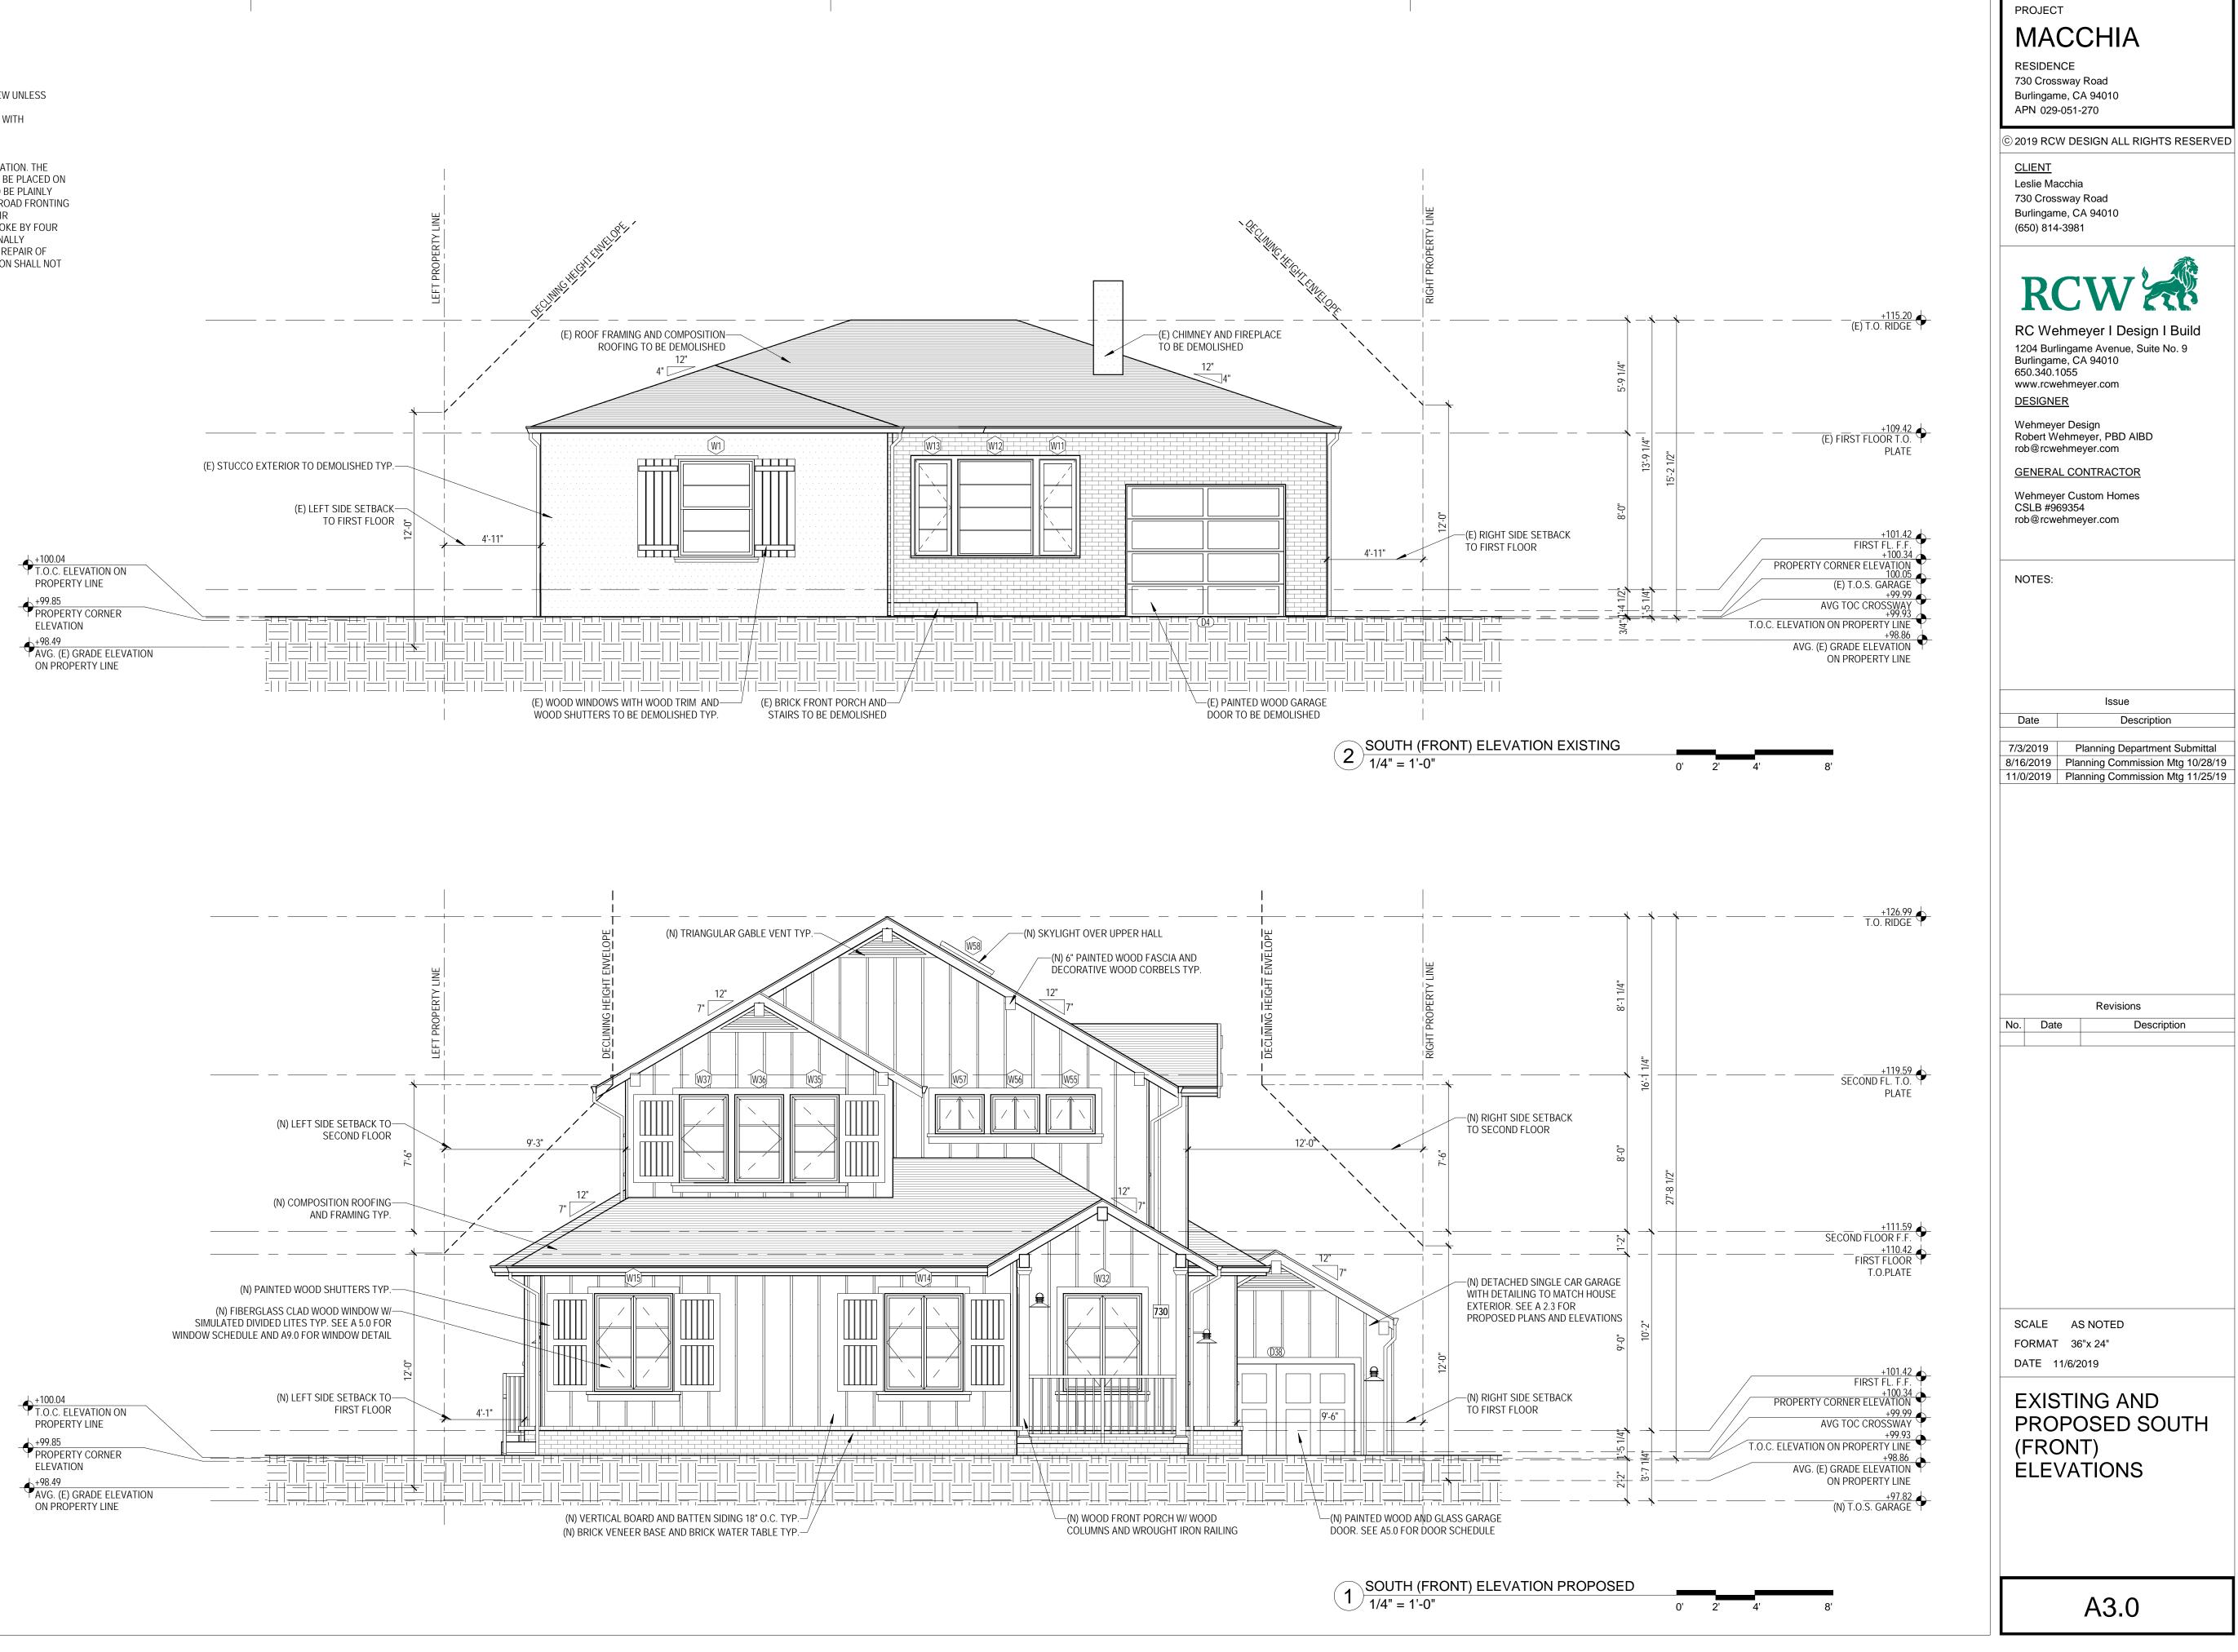

C:\Users\Katrina\Desktop\Server Files\1805\_Macchia\_730\_Crossway\02 - Revit Drawings Working\Macchia\_730\_Crossway.nd

- 1. ALL WINDOWS AND DOORS IN PROPOSED ELEVATION ARE NEW UNLESS OTHERWISE DENOTED AS EXISTING (E)
- 2. ALL NEW WINDOWS ARE FIBERGLASS CLAD WOOD WINDOWS WITH SIMULATED DIVIDED LIGHTS
- 3. SEE SHEET A5.0 FOR DOOR AND WINDOW SCHEDULE 4. SEE SHEET A9.0 FOR TYPICAL WINDOW DETAIL
- 5. (N) BUILDING ADDRESS LOCATION SHOW IN PROPOSED ELEVATION. THE TYPE WILL BE SUCH THAT NUMBERS AND ADDRESSES SHALL BE PLACED ON ALL NEW AND EXISTING BUILDING IN SUCH A POSITION AS TO BE PLAINLY VISIBLE AND LEGIBLE FRON THE FRONT OF THE STREET OR ROAD FRONTING THE PROPERTY. SAID NUMBERS SHALL CONTRAST WITH THEIR BACKGROUND, SHALL BE A MINIMUM OF ONE-HALF INCH STROKE BY FOUR INCHES HIGH, AND SHALL BE EITHER INTERNALLY OR EXTERNALLY ILLUMINATED IN ALL NEW CONSTRUCTION, ALTERATIONS OR REPAIR OF EXISTING CONSTRUCTION. THE POWER OF SUCH ILLUMINATION SHALL NOT BE NORMALLY SWITCHABLE.

- 1. ALL WINDOWS AND DOORS IN PROPOSED ELEVATION ARE

WITH WROUGHT IRON RAILING TYP. \_\_\_\_\_ \_ \_ \_ \_ \_ \_ \_ (N) FIBERGLASS CLAD WOOD WINDOWS WITH SIMULATED DIVIDED LITES. SEE A5.0 FOR WINDOW SCHEDULE AND A9.0 FOR WINDOW DETAIL. (N) WOOD REAR PORCH AND-WROUGHT IRON RAILING \_\_\_\_\_ <u>╷╷╷╷╷╷╷╷╷╷╷╷╷╷╷</u> \_\_\_\_\_

SHEET NOTES

1. ALL WINDOWS AND DOORS IN PROPOSED ELEVATION ARE NEW UNLESS OTHERWISE DENOTED AS EXISTING (E) 2. ALL NEW WINDOWS ARE FIBERGLASS CLAD WOOD WINDOWS WITH SIMULATED DIVIDED LIGHTS 3. SEE SHEET A5.0 FOR DOOR AND WINDOW SCHEDULE 4. SEE SHEET A9.0 FOR TYPICAL WINDOW DETAIL