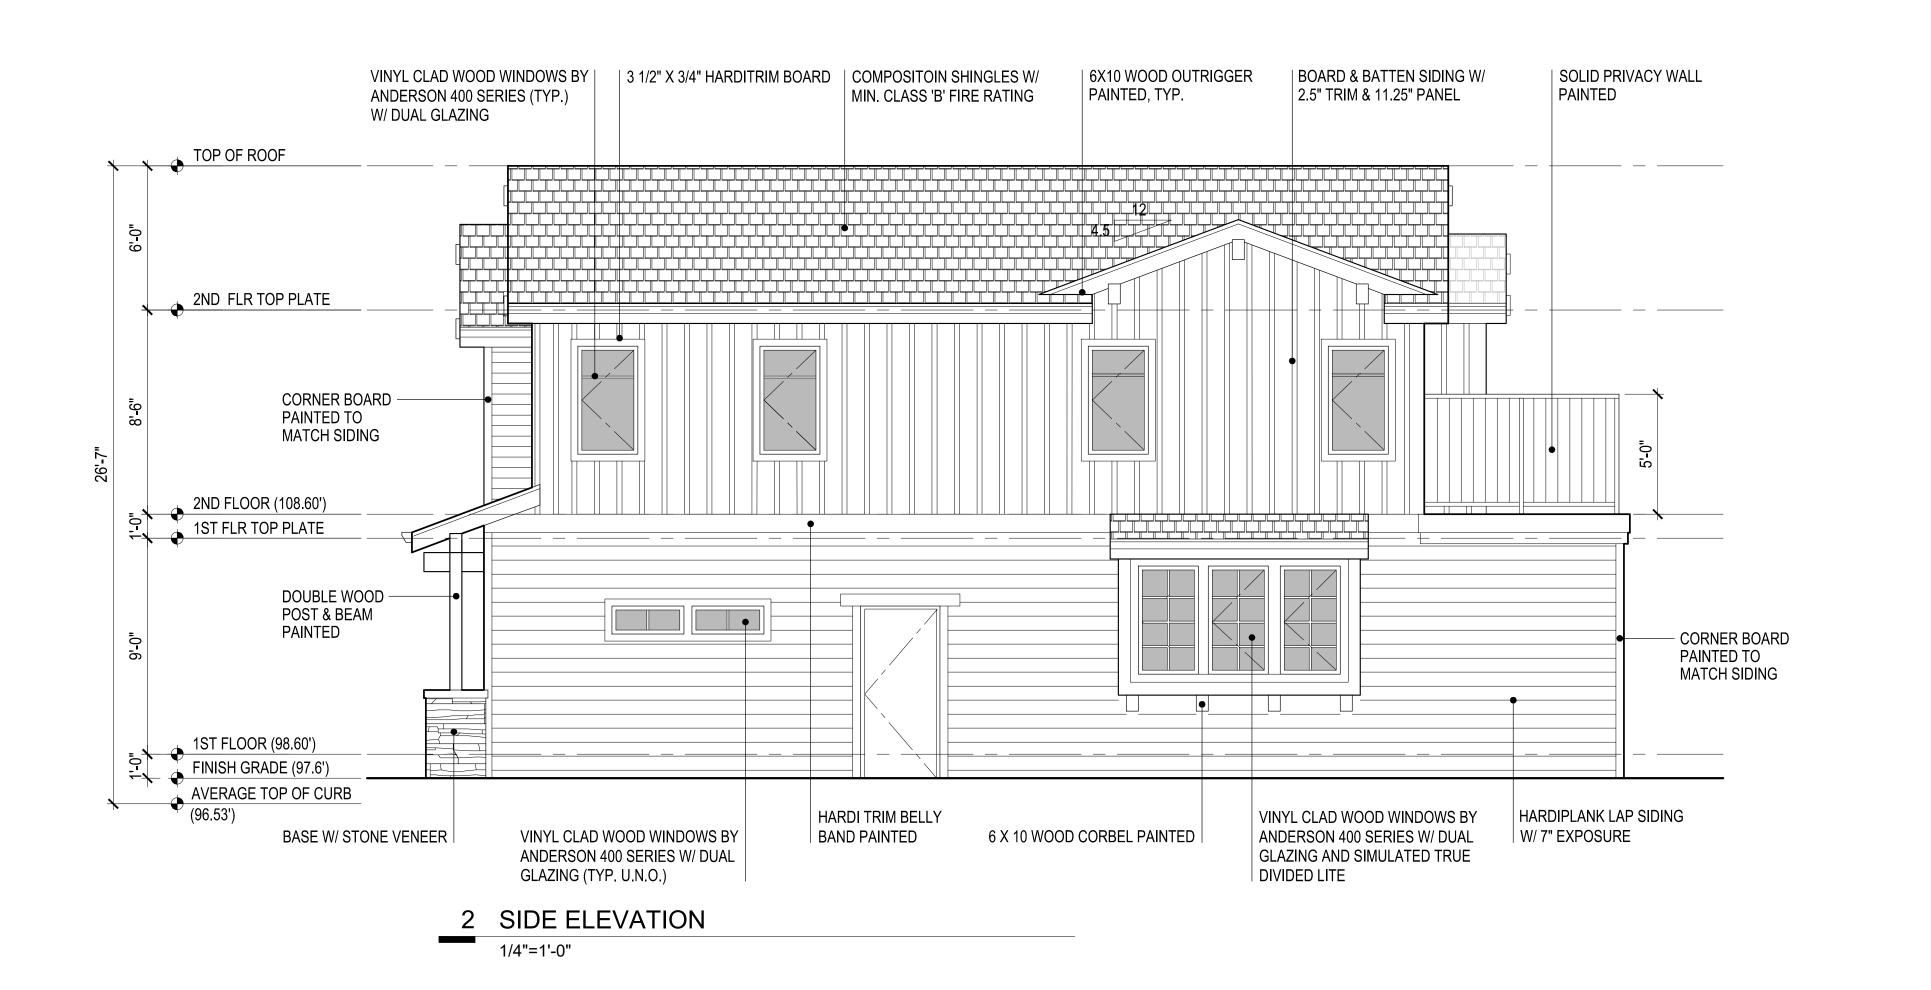

1/4"=1'-0"

ARLA design
2057 Hilldale Drive
La Canada Flintridge, CA 91011
Contact: Denny Han
Phone: 626-322-5464
Email: deyhan@gmail.com

project title:

Song Residence 110 Loma Vista Drive Burlingame, CA 94010

project phase:

Schematic Design

sheet title:

Exterior Elevations

revisions:

project no: sheet no

drawn:
DH
checked:

date: