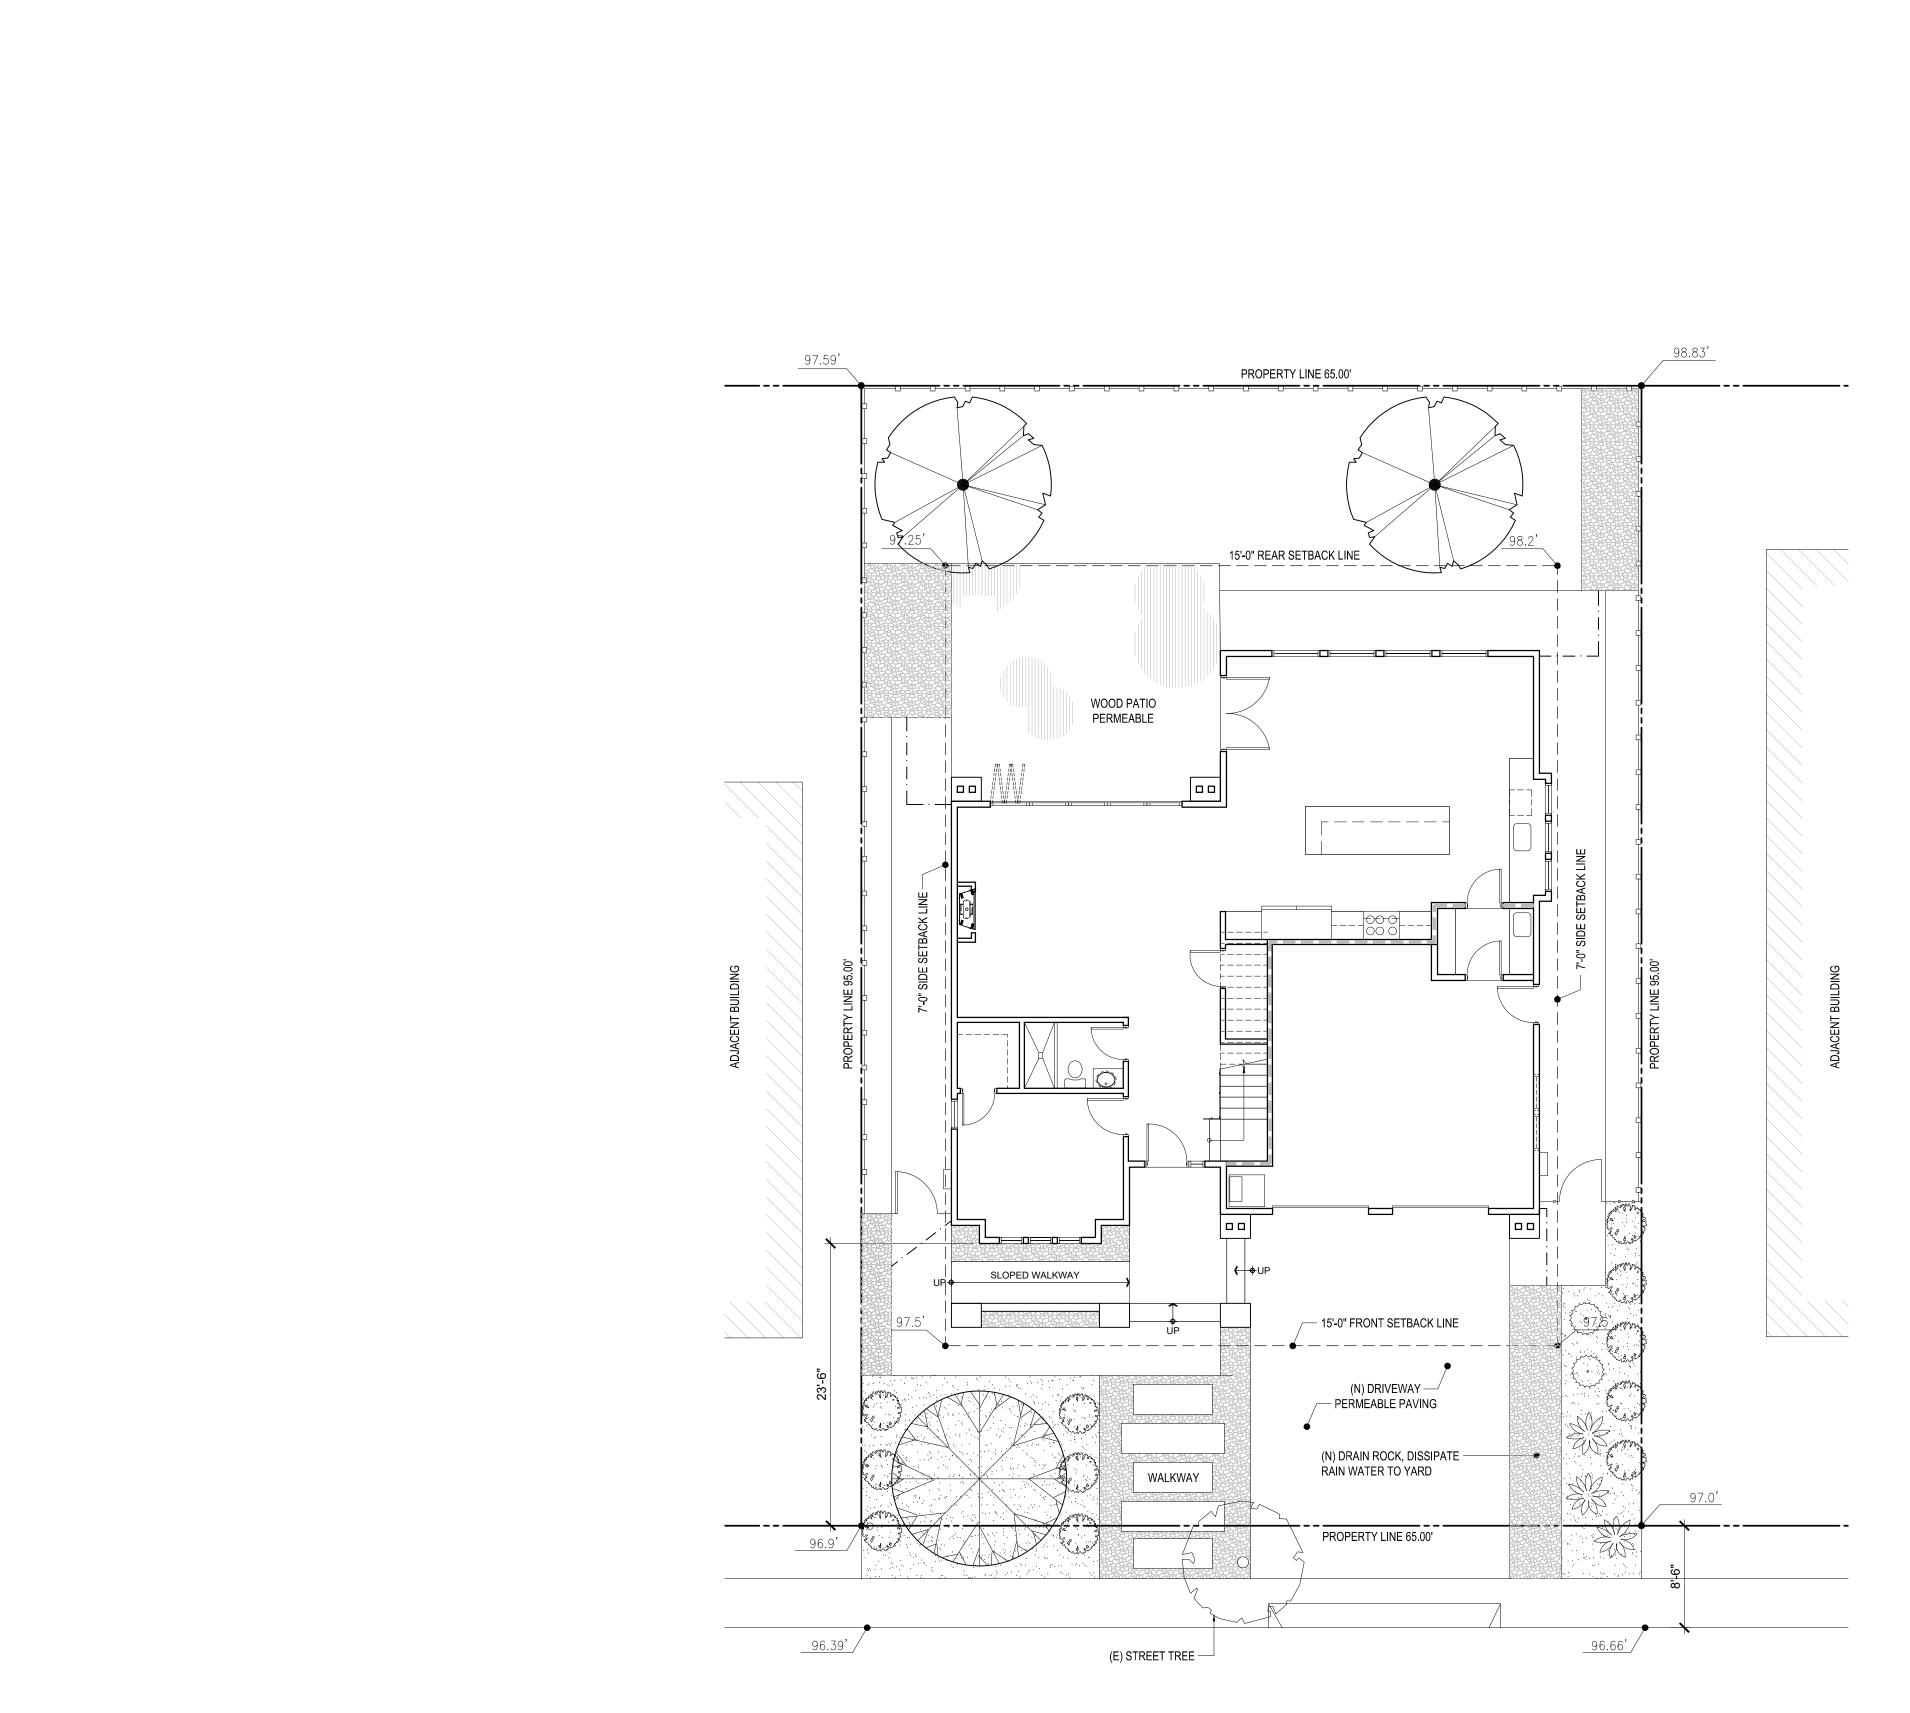

## LOMA VISTA DRIVE

### NOTES:

- IRRIGATION TO BE PER CITY OF BURLINGAME STANDARDS
   ALL PLANTING AREAS TO BE IRRIGATED BY AN AUTOMATIC IRRIGATION SYSTEM UTILIZING A WEATHER-BASED CONTROLLER AND LOW-FLOW HEADS TO MEET ALL
- REQUIREMENTS PER CITY OF BURLINGAME STANDARDS.

  3. REHABILITATED LANDSCAPE MUST COMPLY WITH THE WATER CONSERVATION IN
- LANDSCAPE ORDINANCE IRRIGATION PLAN FOR BUILDING PERMIT.

  4. ALL NEW TREES SHALL BE SINGLE STEM LANDSCAPE TREES (NO FRUIT OR NUT TREES)
  AND BE DOUBLE STAKED WITH 2" POLES AND SECURED WITH AT LEAST TWO RUBBER
  TIES OR STRAPS.

#### LEGEND:

IMPERVIOUS SURFACES: 988 SF < 2,500 SF