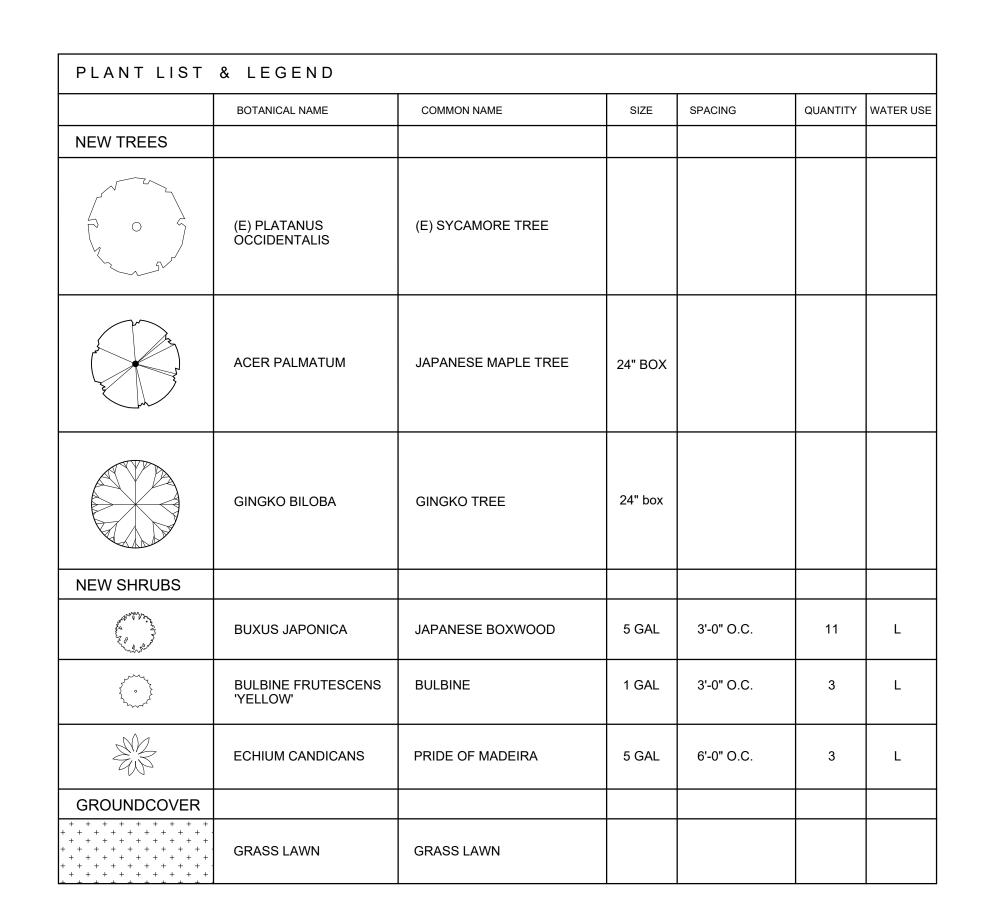

### NOTES:

- IRRIGATION TO BE PER CITY OF BURLINGAME STANDARDS
   ALL PLANTING AREAS TO BE IRRIGATED BY AN AUTOMATIC IRRIGATION SYSTEM UTILIZING A WEATHER-BASED CONTROLLER AND LOW-FLOW HEADS TO MEET ALL
- REQUIREMENTS PER CITY OF BURLINGAME STANDARDS.

  3. REHABILITATED LANDSCAPE MUST COMPLY WITH THE WATER CONSERVATION IN
- LANDSCAPE ORDINANCE IRRIGATION PLAN FOR BUILDING PERMIT.

  4. ALL NEW TREES SHALL BE SINGLE STEM LANDSCAPE TREES (NO FRUIT OR NUT TREES)
  AND BE DOUBLE STAKED WITH 2" POLES AND SECURED WITH AT LEAST TWO RUBBER
  TIES OR STRAPS.

#### LEGEND:

IMPERVIOUS SURFACES: 988 SF < 2,500 SF