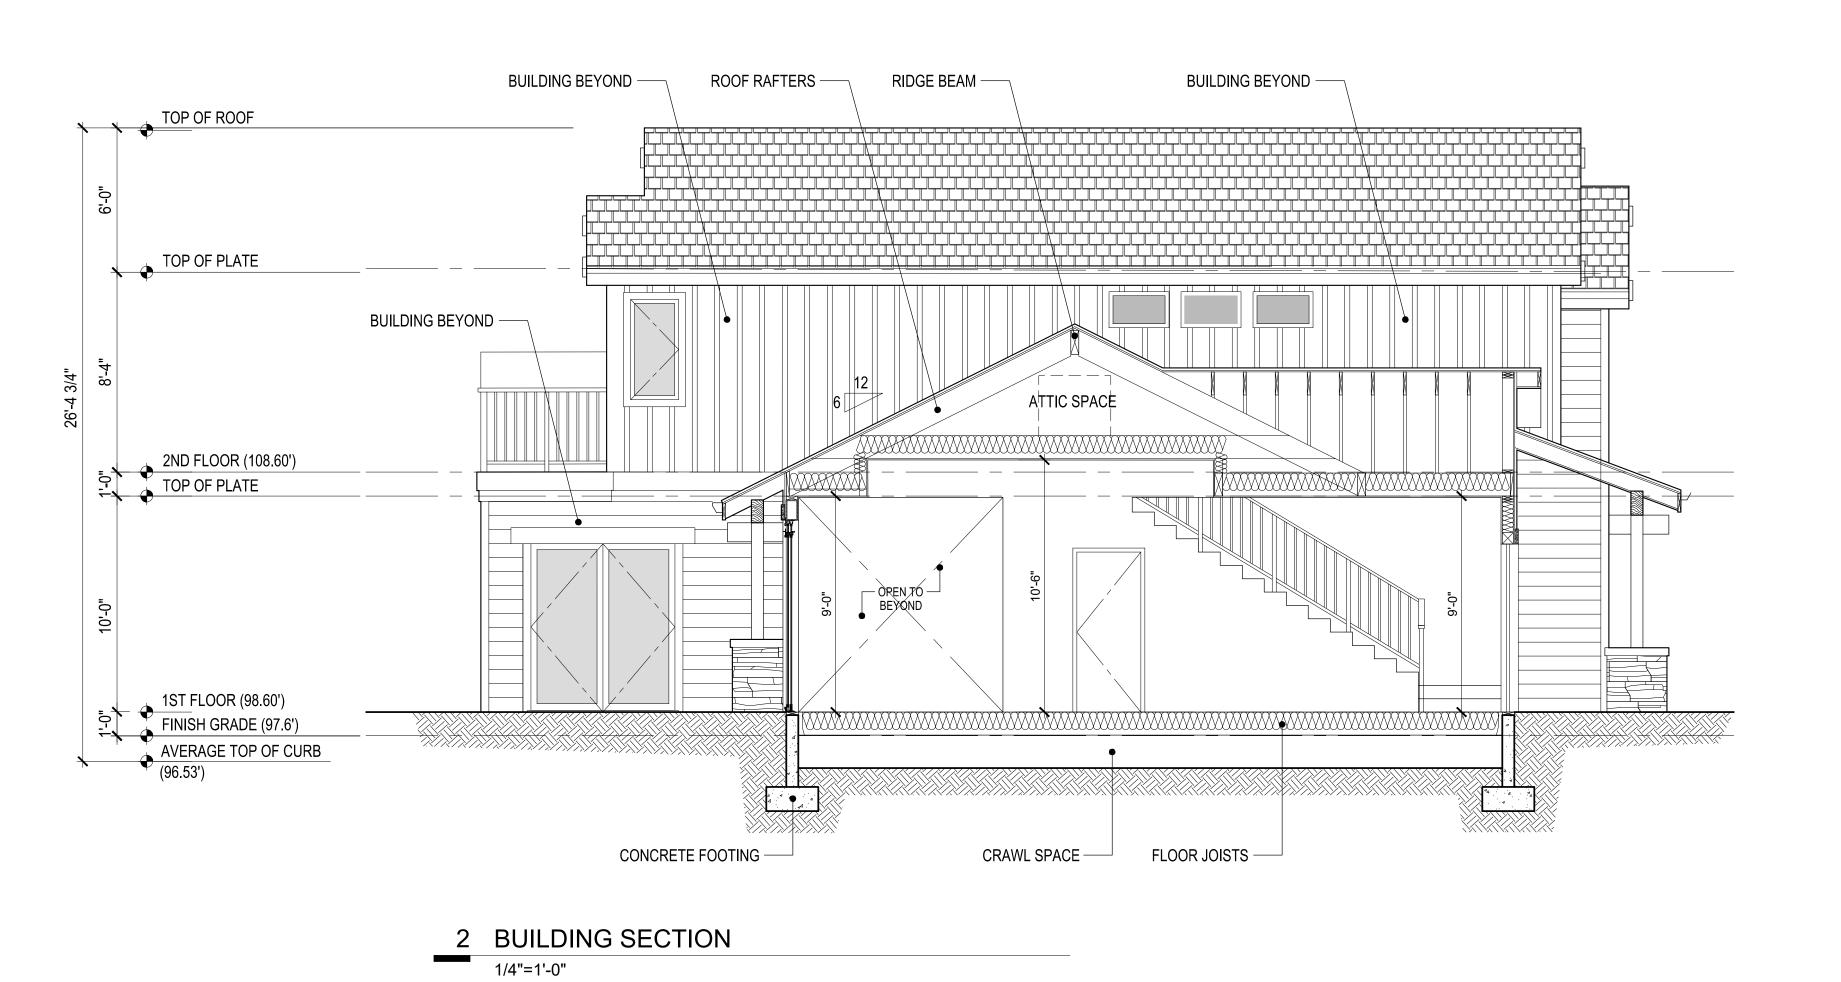

Schematic Design

sheet title:

**Building Sections** 

revisions:

project no:

drawn:
DH
checked:

A-5