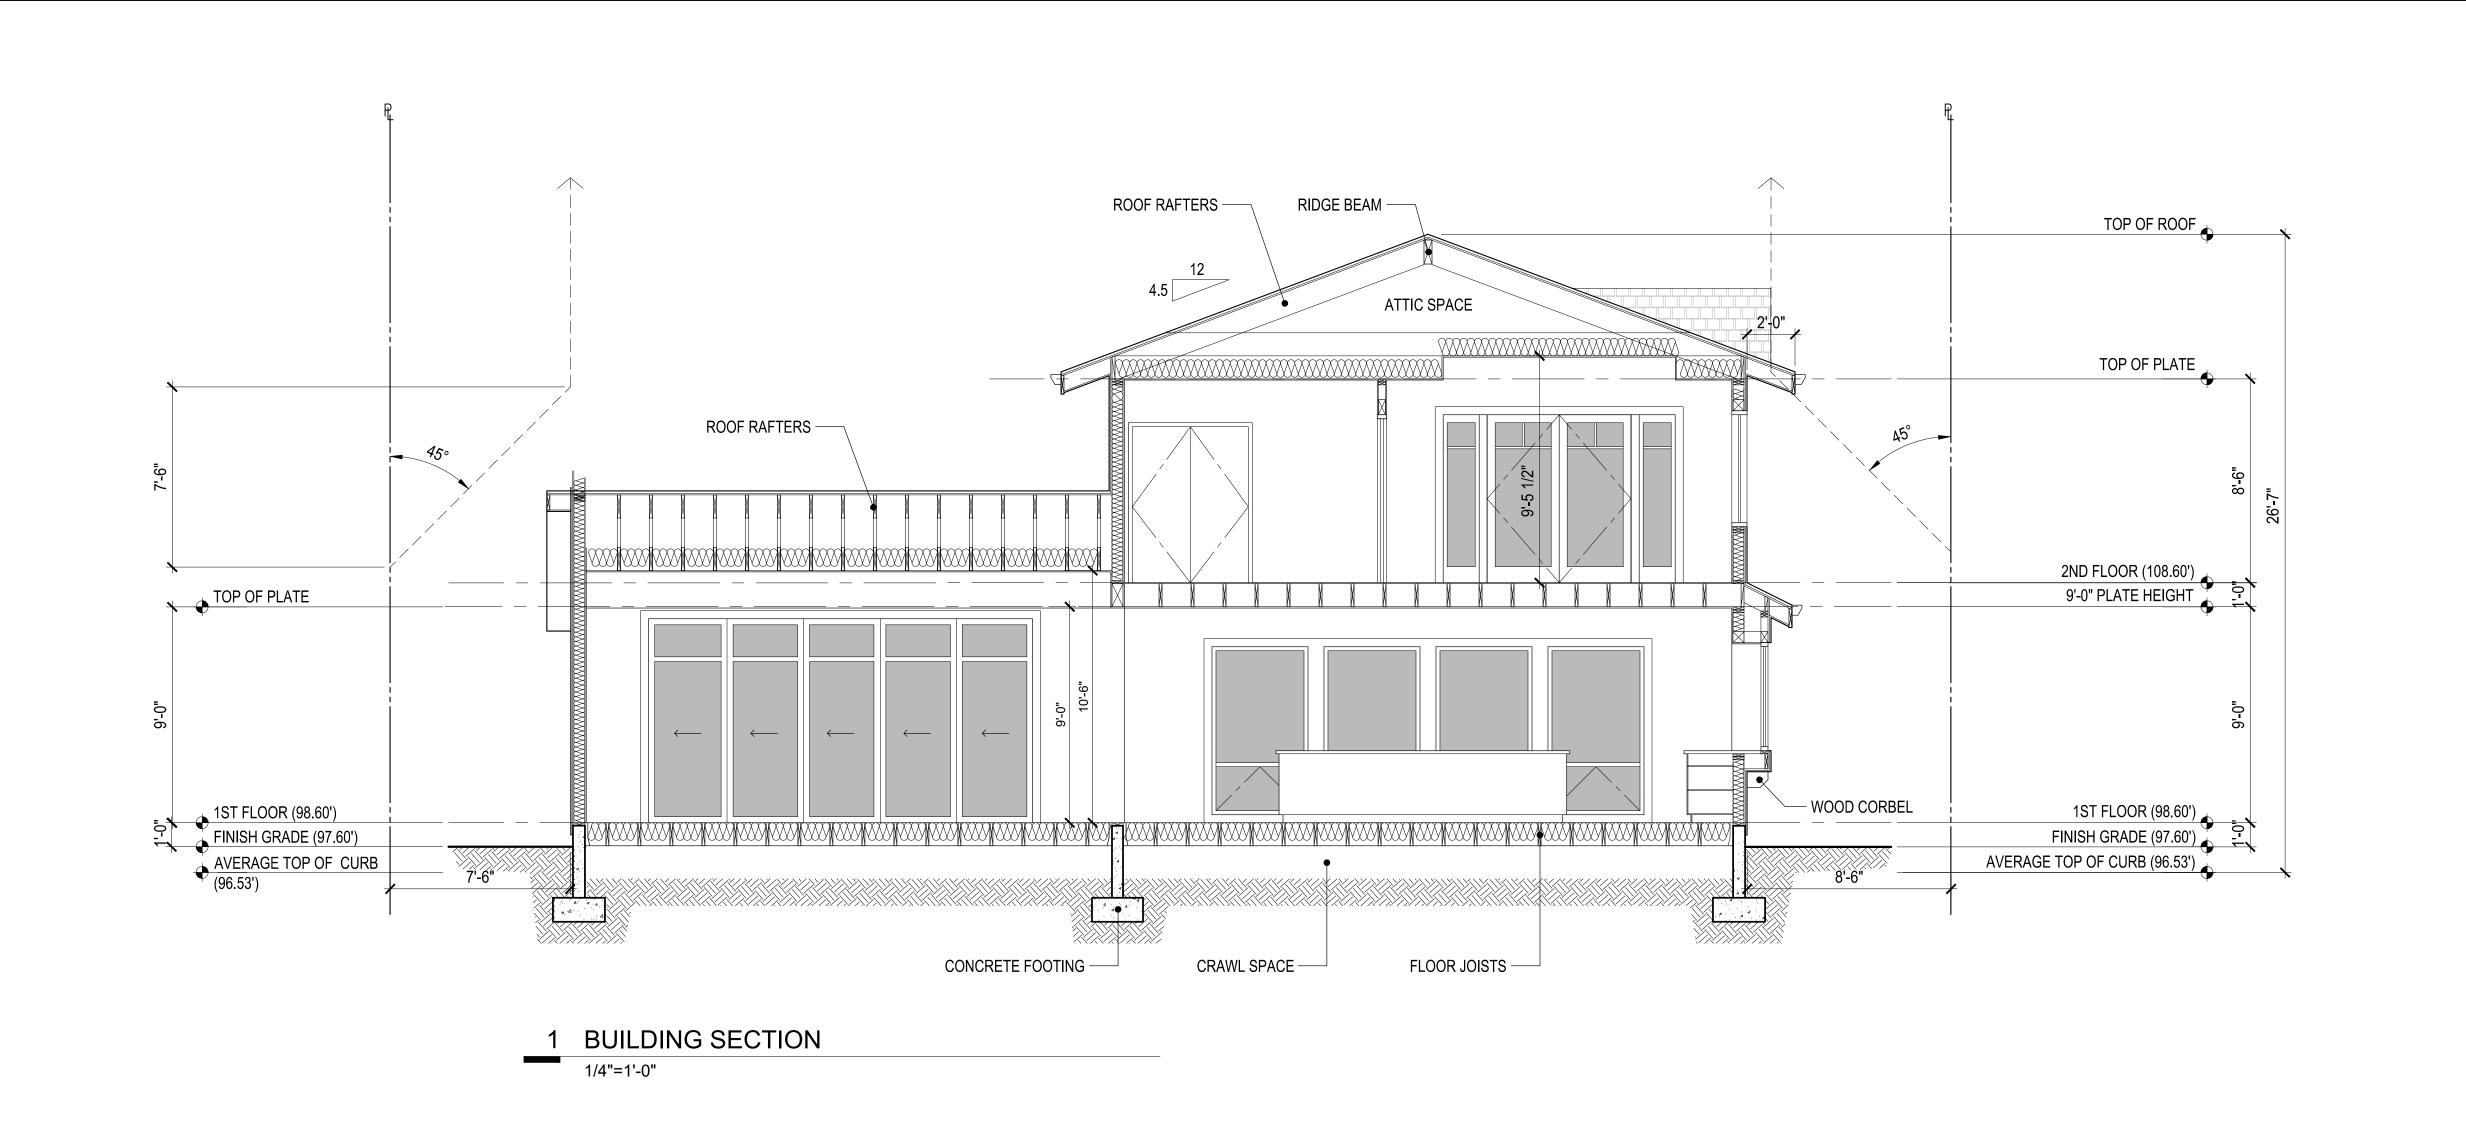

project title:

Song Residence 110 Loma Vista Drive Burlingame, CA 94010

**ARLA** design

2057 Hilldale Drive La Canada Flintridge, CA 91011 Contact: Denny Han Phone: 626-322-5464 Email: deyhan@gmail.com

project phase:

Schematic Design

sheet title:

**Building Sections** 

revisions:

project no:

drawn:
DH
checked:

A-5