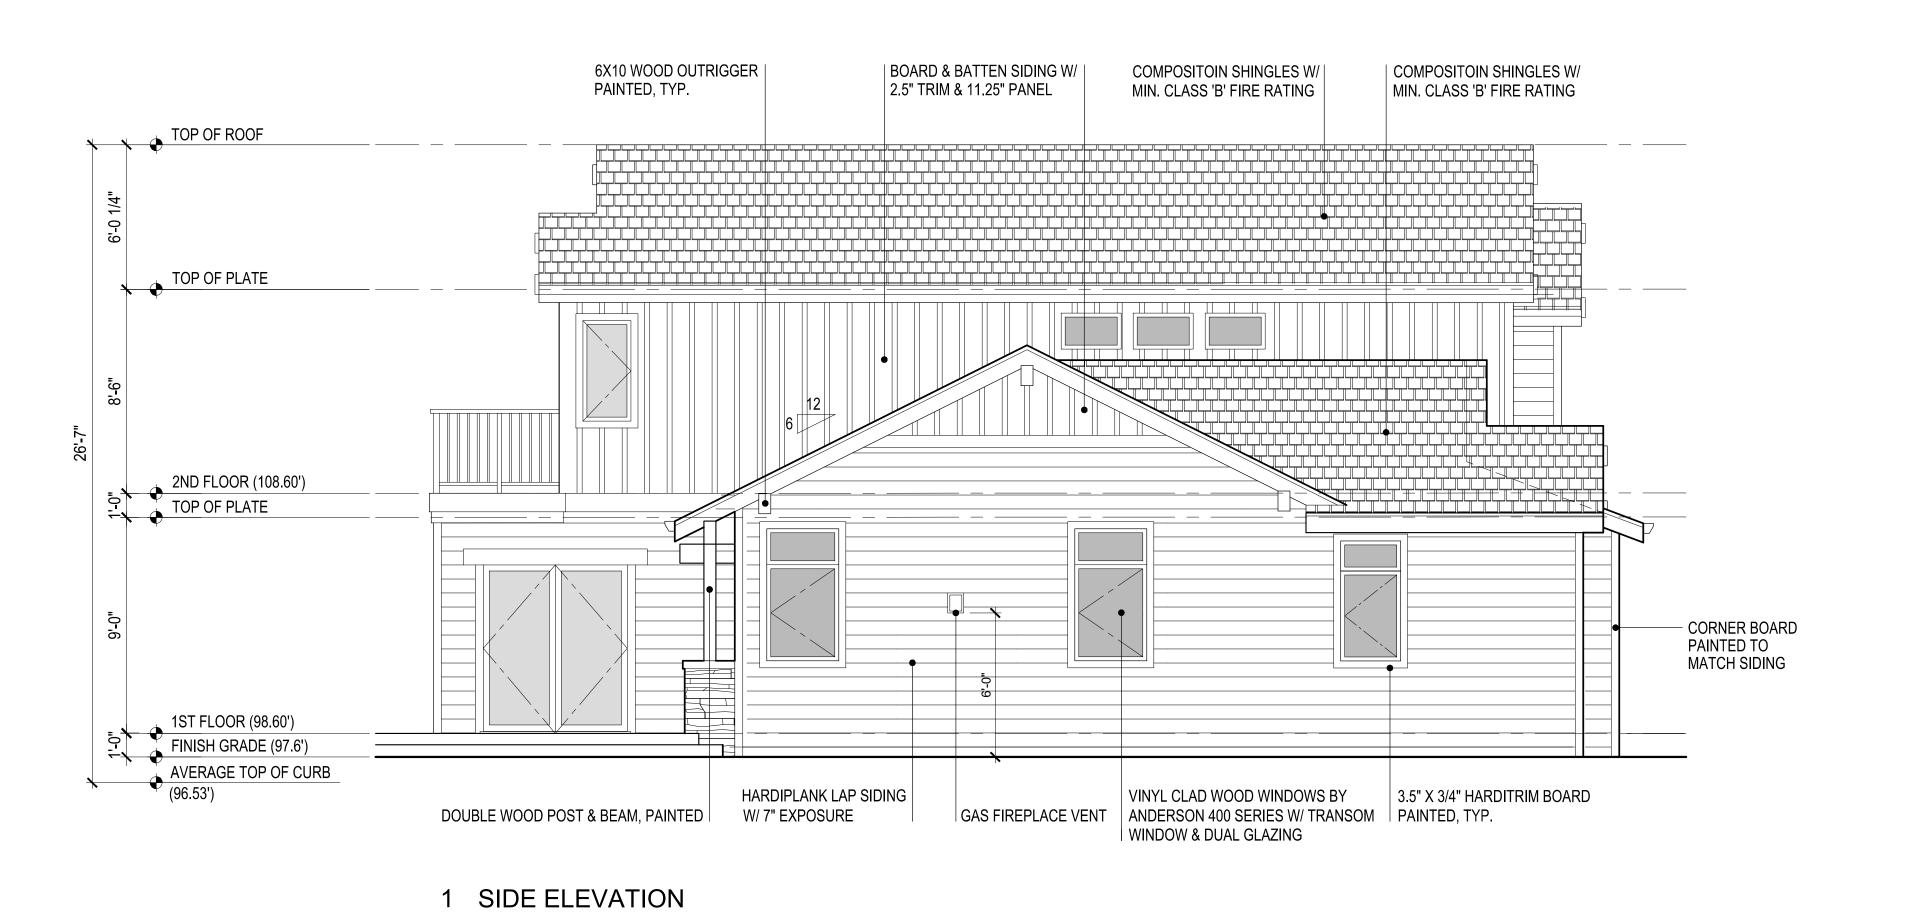

1/4"=1'-0"

ARLA design
2057 Hilldale Drive
La Canada Flintridge, CA 91011
Contact: Denny Han
Phone: 626-322-5464
Email: deyhan@gmail.com

project title:

Song Residence 110 Loma Vista Drive Burlingame, CA 94010

project phase:

Schematic Design

sheet title:

Exterior Elevations

revisions:

project no: sheet no

drawn:
DH
checked:

date: