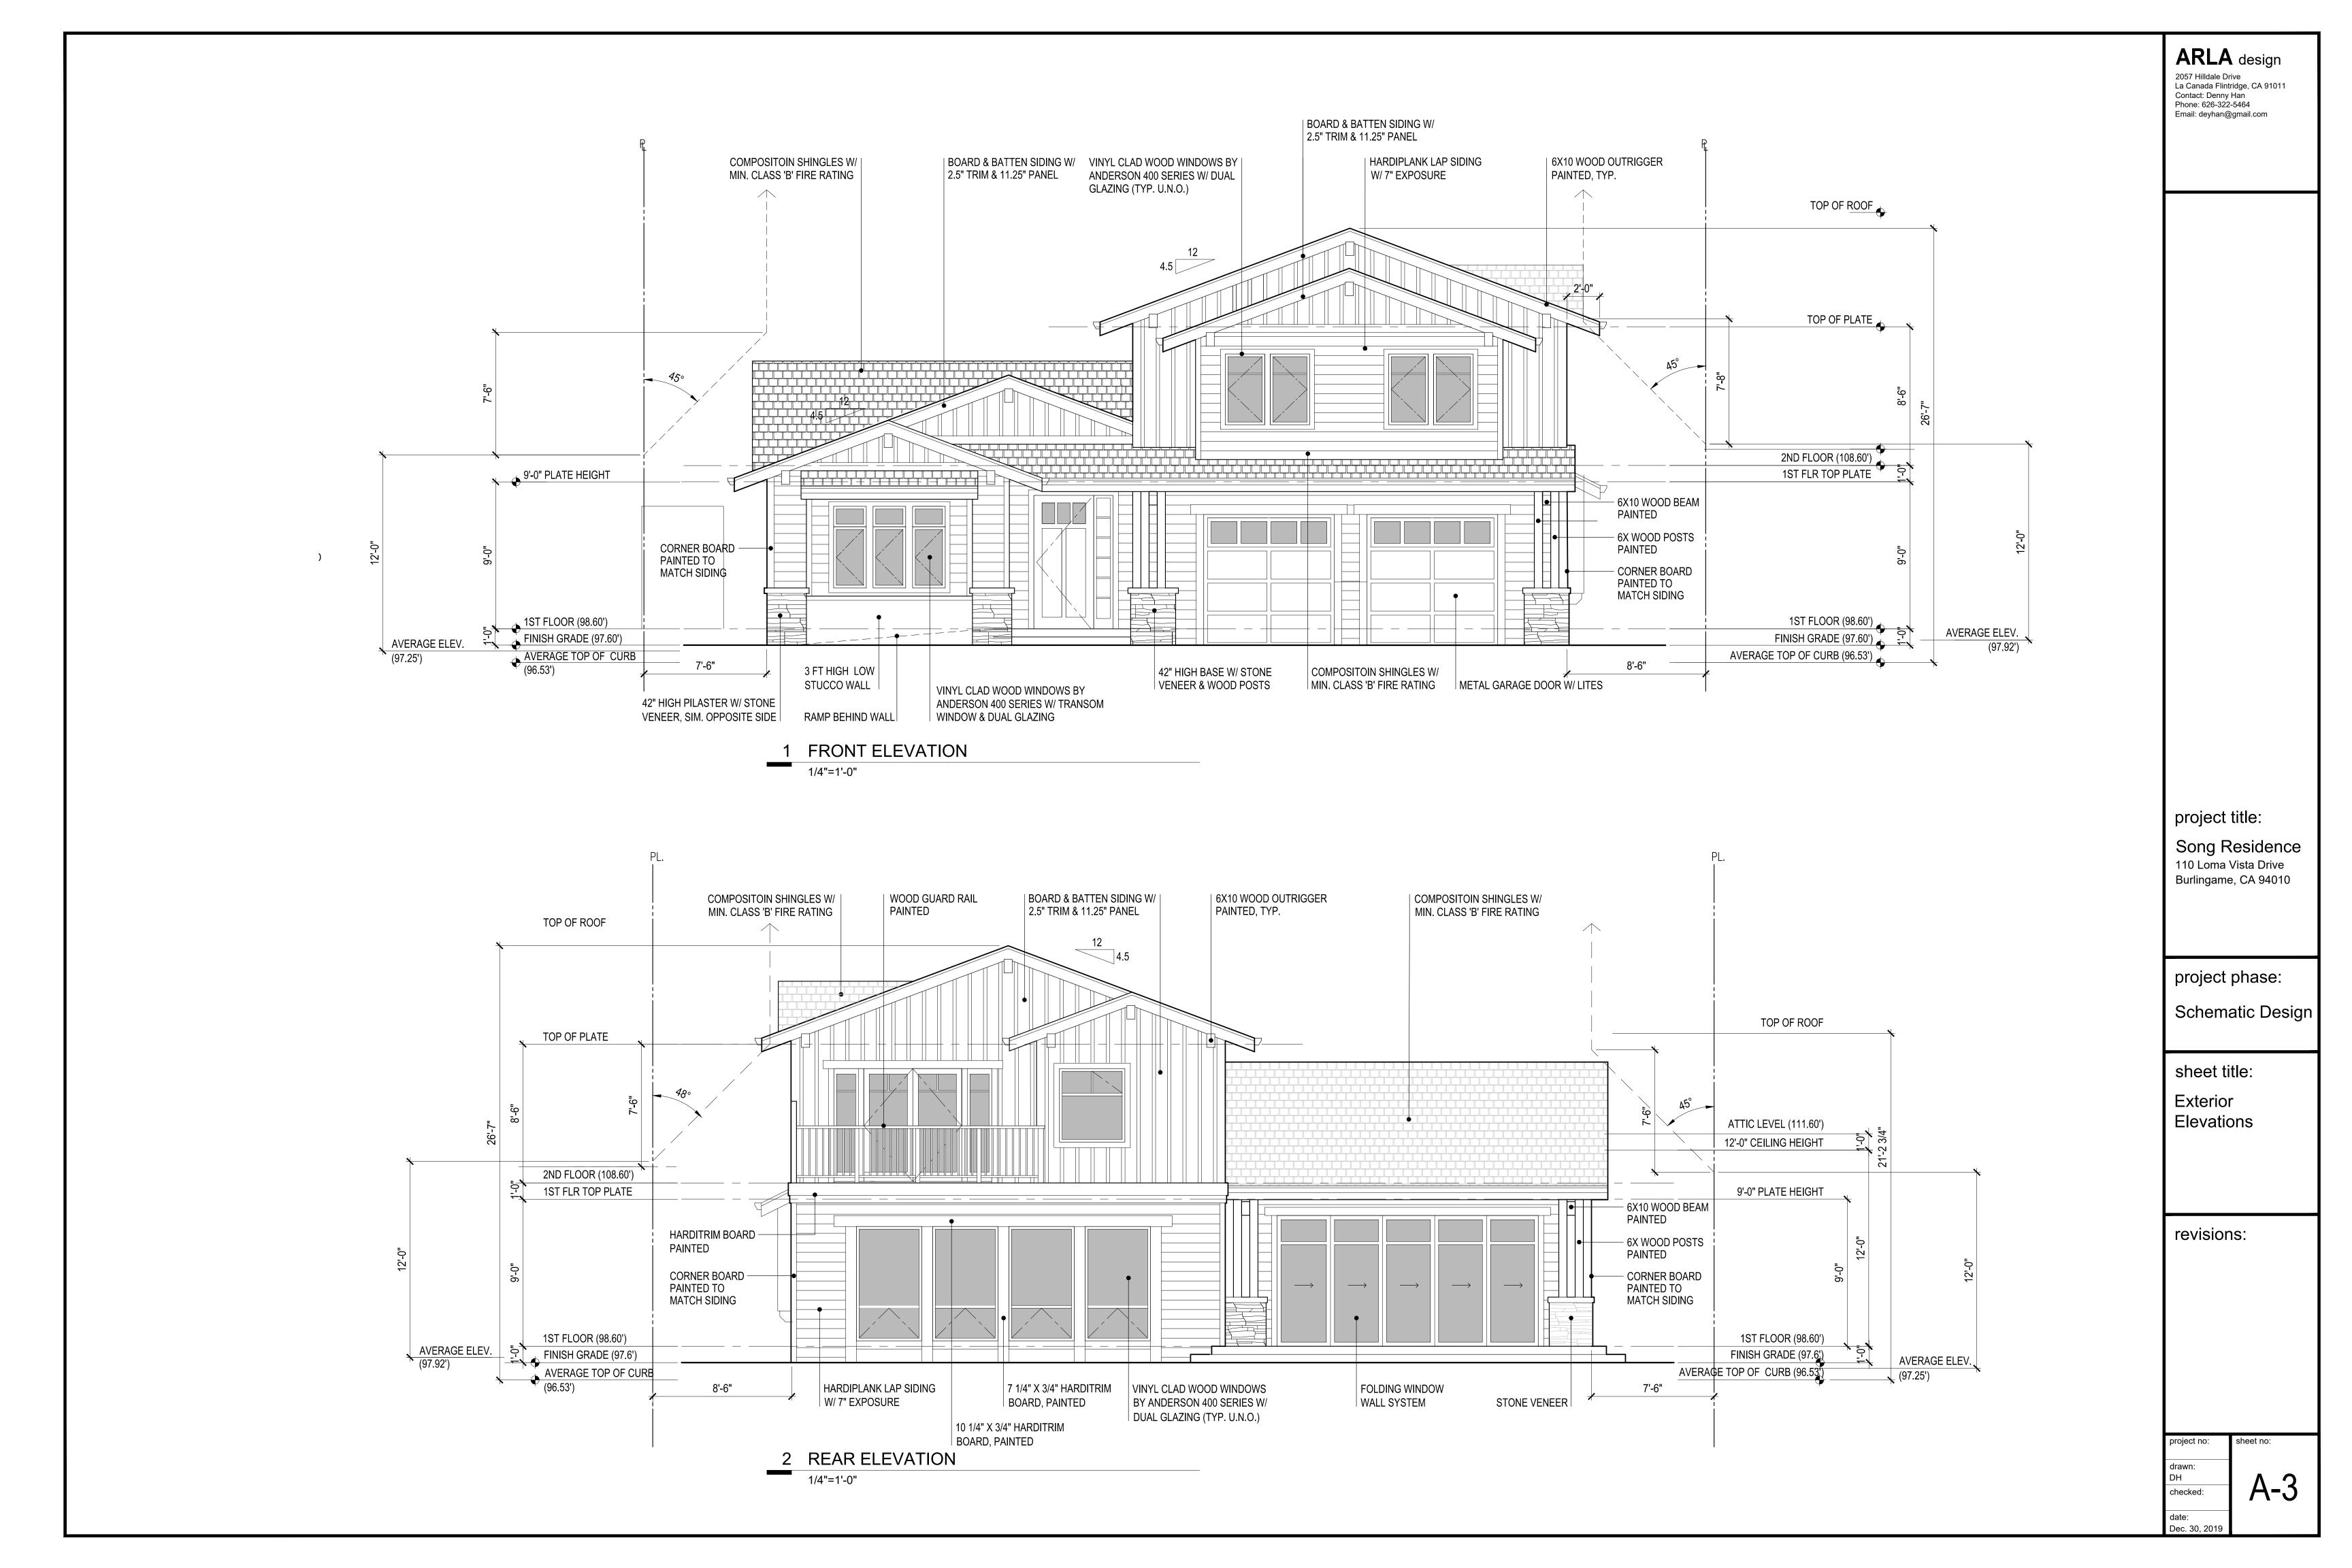

1/4"=1'-0"

ARLA design
2057 Hilldale Drive
La Canada Flintridge, CA 91011
Contact: Denny Han
Phone: 626-322-5464
Email: deyhan@gmail.com

project title:

Song Residence 110 Loma Vista Drive Burlingame, CA 94010

project phase:

Schematic Design

sheet title:

Exterior Elevations

revisions:

project no: sheet no

drawn:
DH
checked:

date: