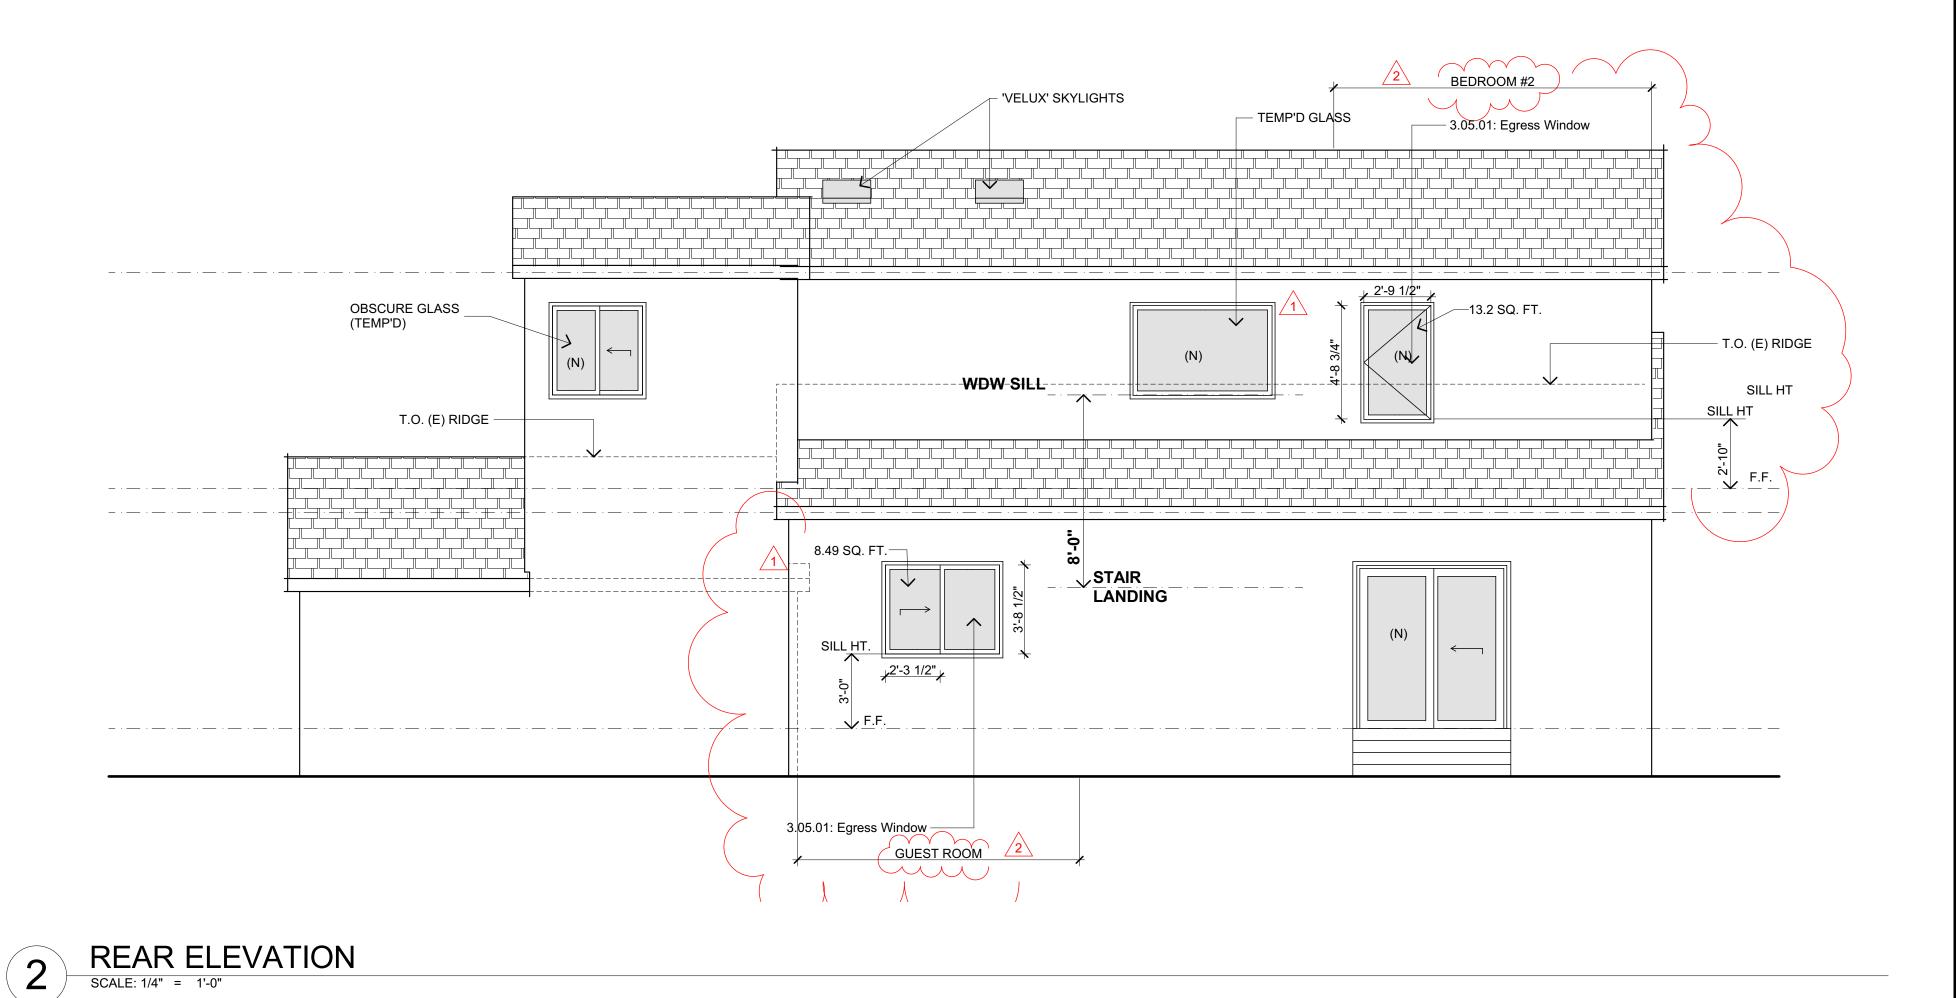

#### OWNER:

SAPPHIRE HUEY 1151 ROSEDALE AVENUE BURLINGAME, CA.

ADDITION/ ALTERATION FOR:

# TRANS RESIDENCE

2-2-2020

1151 ROSEDALE AVE. BURLINGAME, CA.

| <u>^2</u>                    | 8-20-2020 | PLANNING RESPONSE |  |  |
|------------------------------|-----------|-------------------|--|--|
| 1                            | 6-29-2020 | PLANNING RESPONSE |  |  |
| MARK                         | DATE      | DESCRIPTION       |  |  |
| PROJECT NO: TRANS BURLINGAME |           |                   |  |  |

PLANNING SUBMITTAL

### PROJECT NO: TRANS BURLINGAME MODEL FILE:

HENRY III revised for design review.pln

COPYRIGHT:

SHEET TITLE

SECTIONS

C:\Users\tk\Desktop\hernv III\_burlingame\design 1\HENRY III revised for design revie