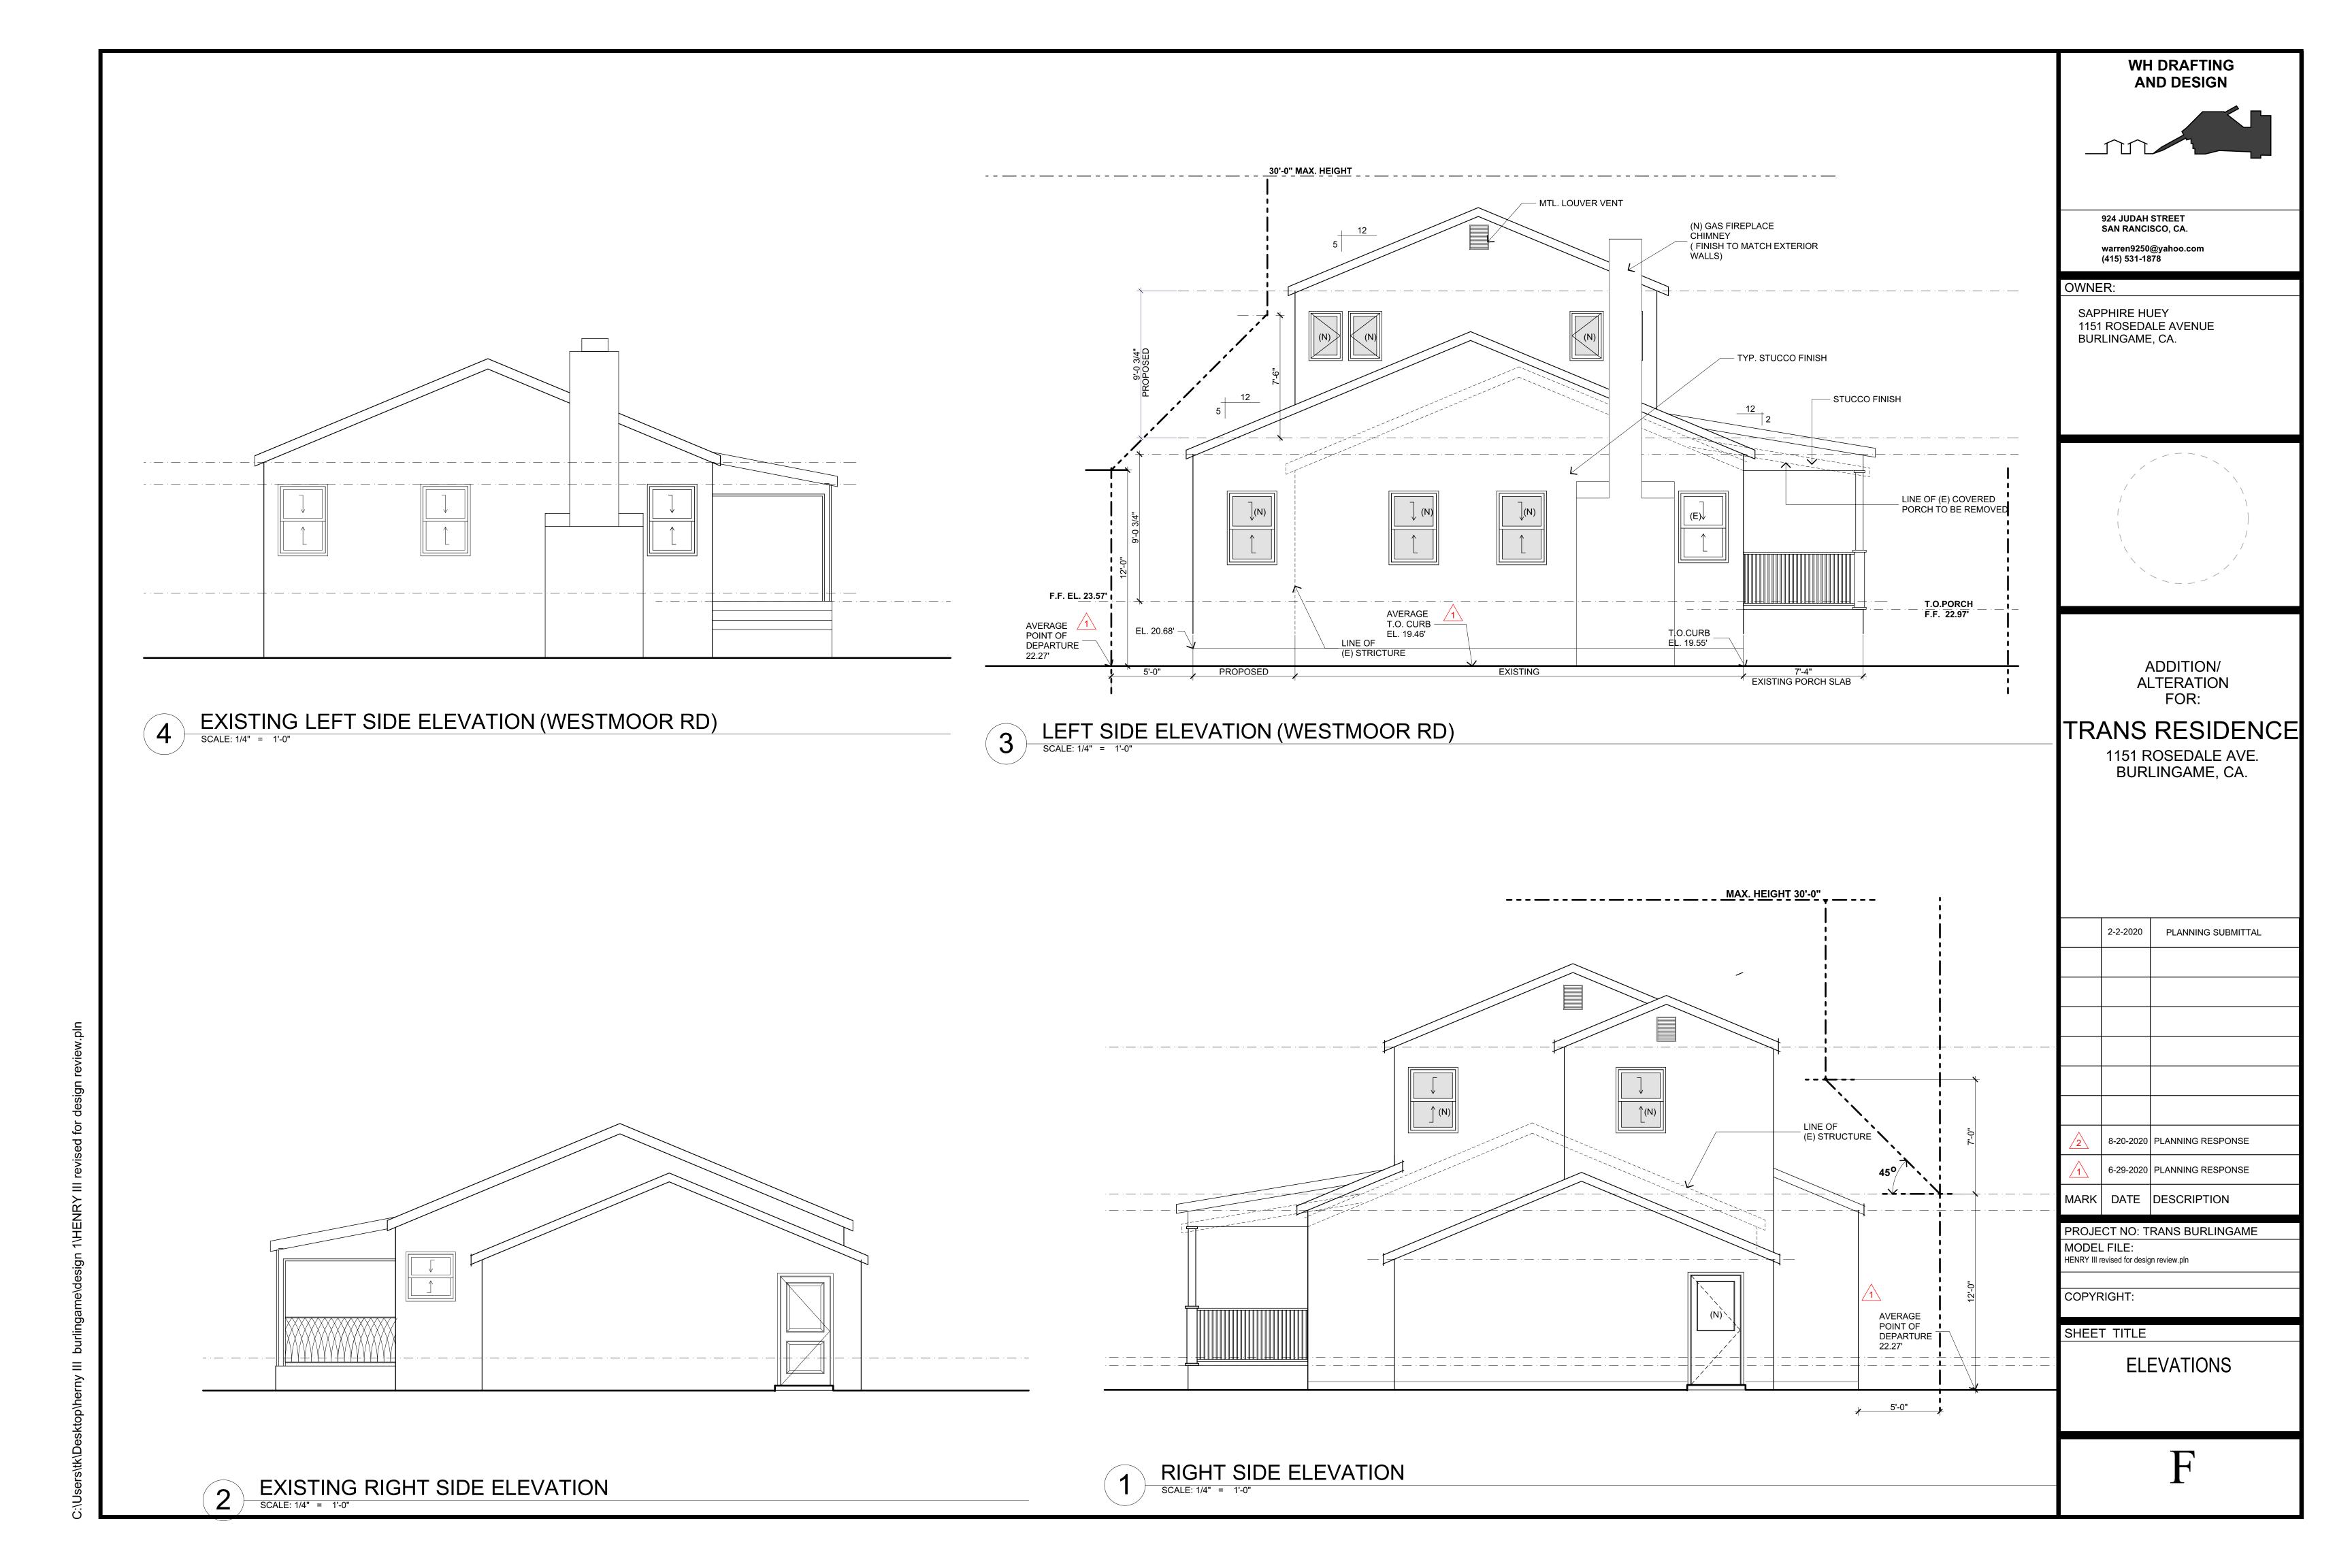

924 JUDAH STREET SAN RANCISCO, CA. warren9250@yahoo.com (415) 531-1878

## OWNER:

SAPPHIRE HUEY 1151 ROSEDALE AVENUE BURLINGAME, CA.

ADDITION/ ALTERATION FOR:

# TRANS RESIDENCE 1151 ROSEDALE AVE. BURLINGAME, CA.

|         | 2-2-2020  | PLANNING SUBMITTAL |
|---------|-----------|--------------------|
|         |           |                    |
|         |           |                    |
|         |           |                    |
|         |           |                    |
|         |           |                    |
|         |           |                    |
| 2       | 8-20-2020 | PLANNING RESPONSE  |
| <u></u> | 6-29-2020 | PLANNING RESPONSE  |
| MARK    | DATE      | DESCRIPTION        |

PROJECT NO: TRANS BURLINGAME

MODEL FILE:
HENRY III revised for design review.pln

COPYRIGHT:

SHEET TITLE

**ROOF PLAN** 

H

WH DRAFTING **AND DESIGN** 

924 JUDAH STREET SAN RANCISCO, CA. warren9250@yahoo.com (415) 531-1878