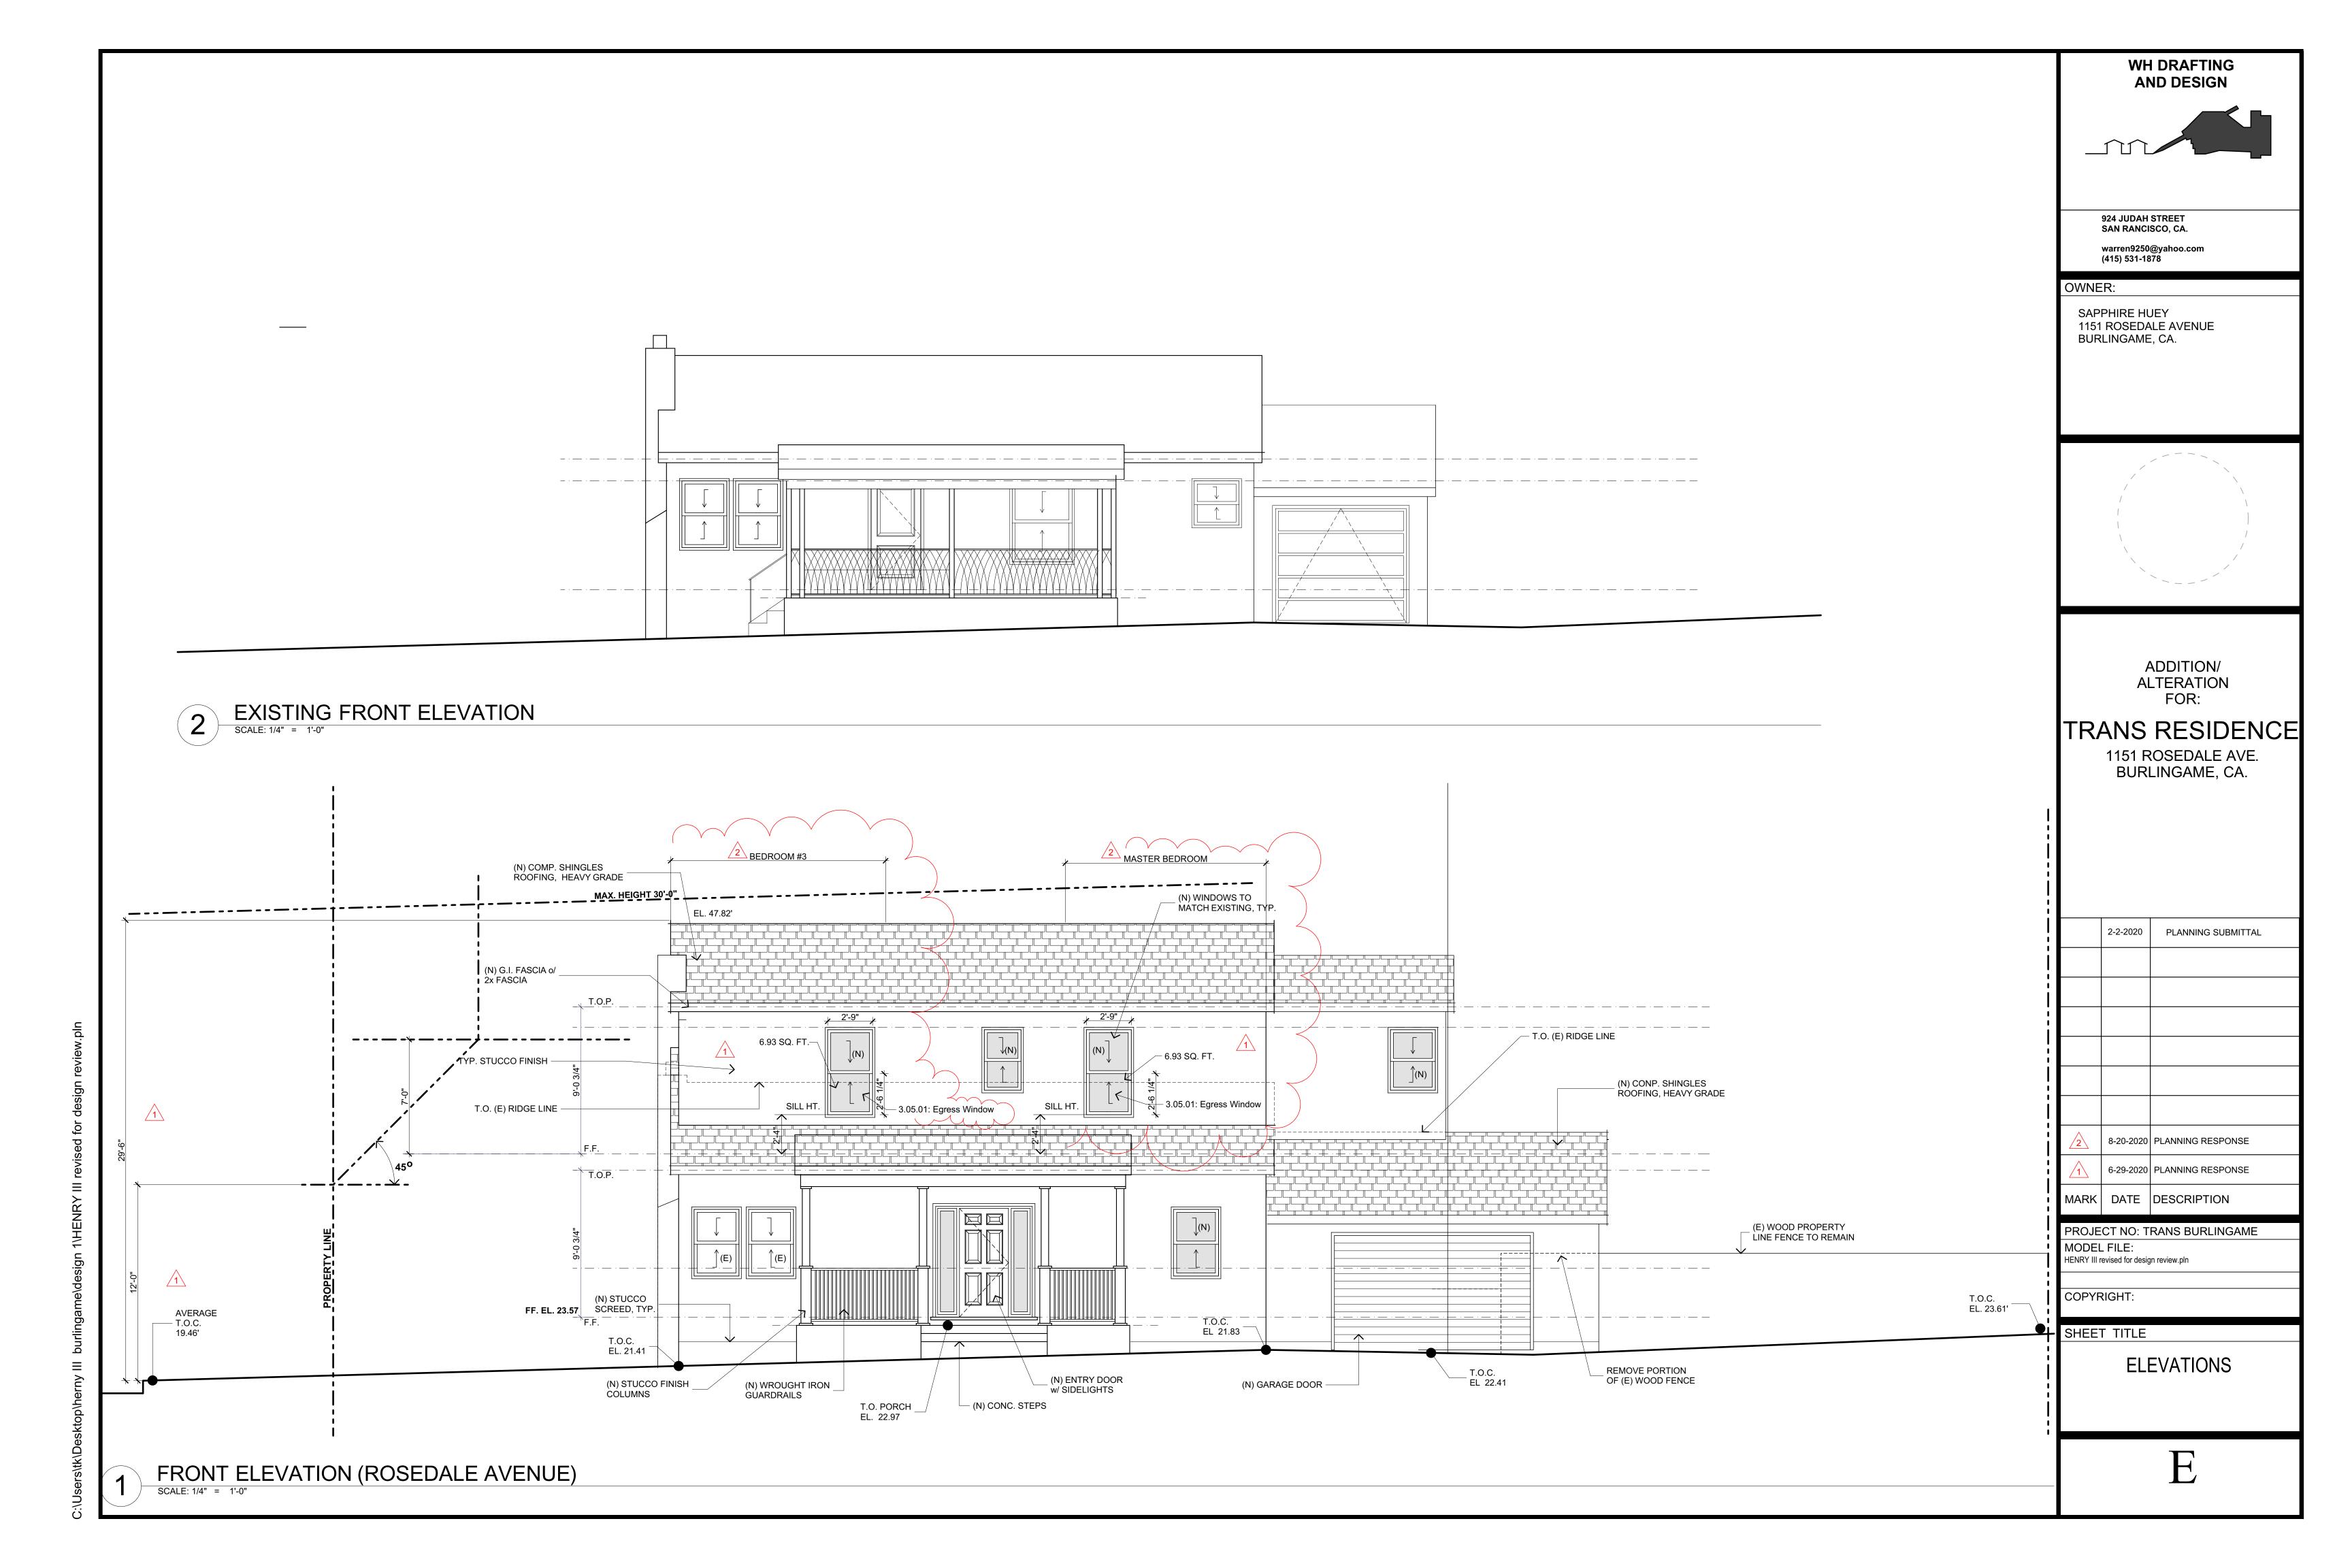

1 EXISTING REAR ELEVATION

SCALE: 1/4" = 1'-0"

WH DRAFTING AND DESIGN

924 JUDAH STREET SAN RANCISCO, CA. warren9250@yahoo.com (415) 531-1878

## OWNER:

SAPPHIRE HUEY 1151 ROSEDALE AVENUE BURLINGAME, CA.

ADDITION/ ALTERATION FOR:

# TRANS RESIDENCE

1151 ROSEDALE AVE. BURLINGAME, CA.

|                             | 2-2-2020  | PLANNING SUBMITTAL |  |  |
|-----------------------------|-----------|--------------------|--|--|
|                             |           |                    |  |  |
|                             |           |                    |  |  |
|                             |           |                    |  |  |
|                             |           |                    |  |  |
|                             |           |                    |  |  |
|                             |           |                    |  |  |
| 2                           | 8-20-2020 | PLANNING RESPONSE  |  |  |
| 1                           | 6-29-2020 | PLANNING RESPONSE  |  |  |
| 1ARK                        | DATE      | DESCRIPTION        |  |  |
| ROJECT NO: TRANS BURLINGAME |           |                    |  |  |

PROJECT NO: TRANS BURLINGAME

MODEL FILE:
HENRY III revised for design review.pln

COPYRIGHT:

SHEET TITLE

**ELEVATIONS** 

G

1 ROOF PLAN
SCALE: 1/4" = 1'-0"

WH DRAFTING AND DESIGN