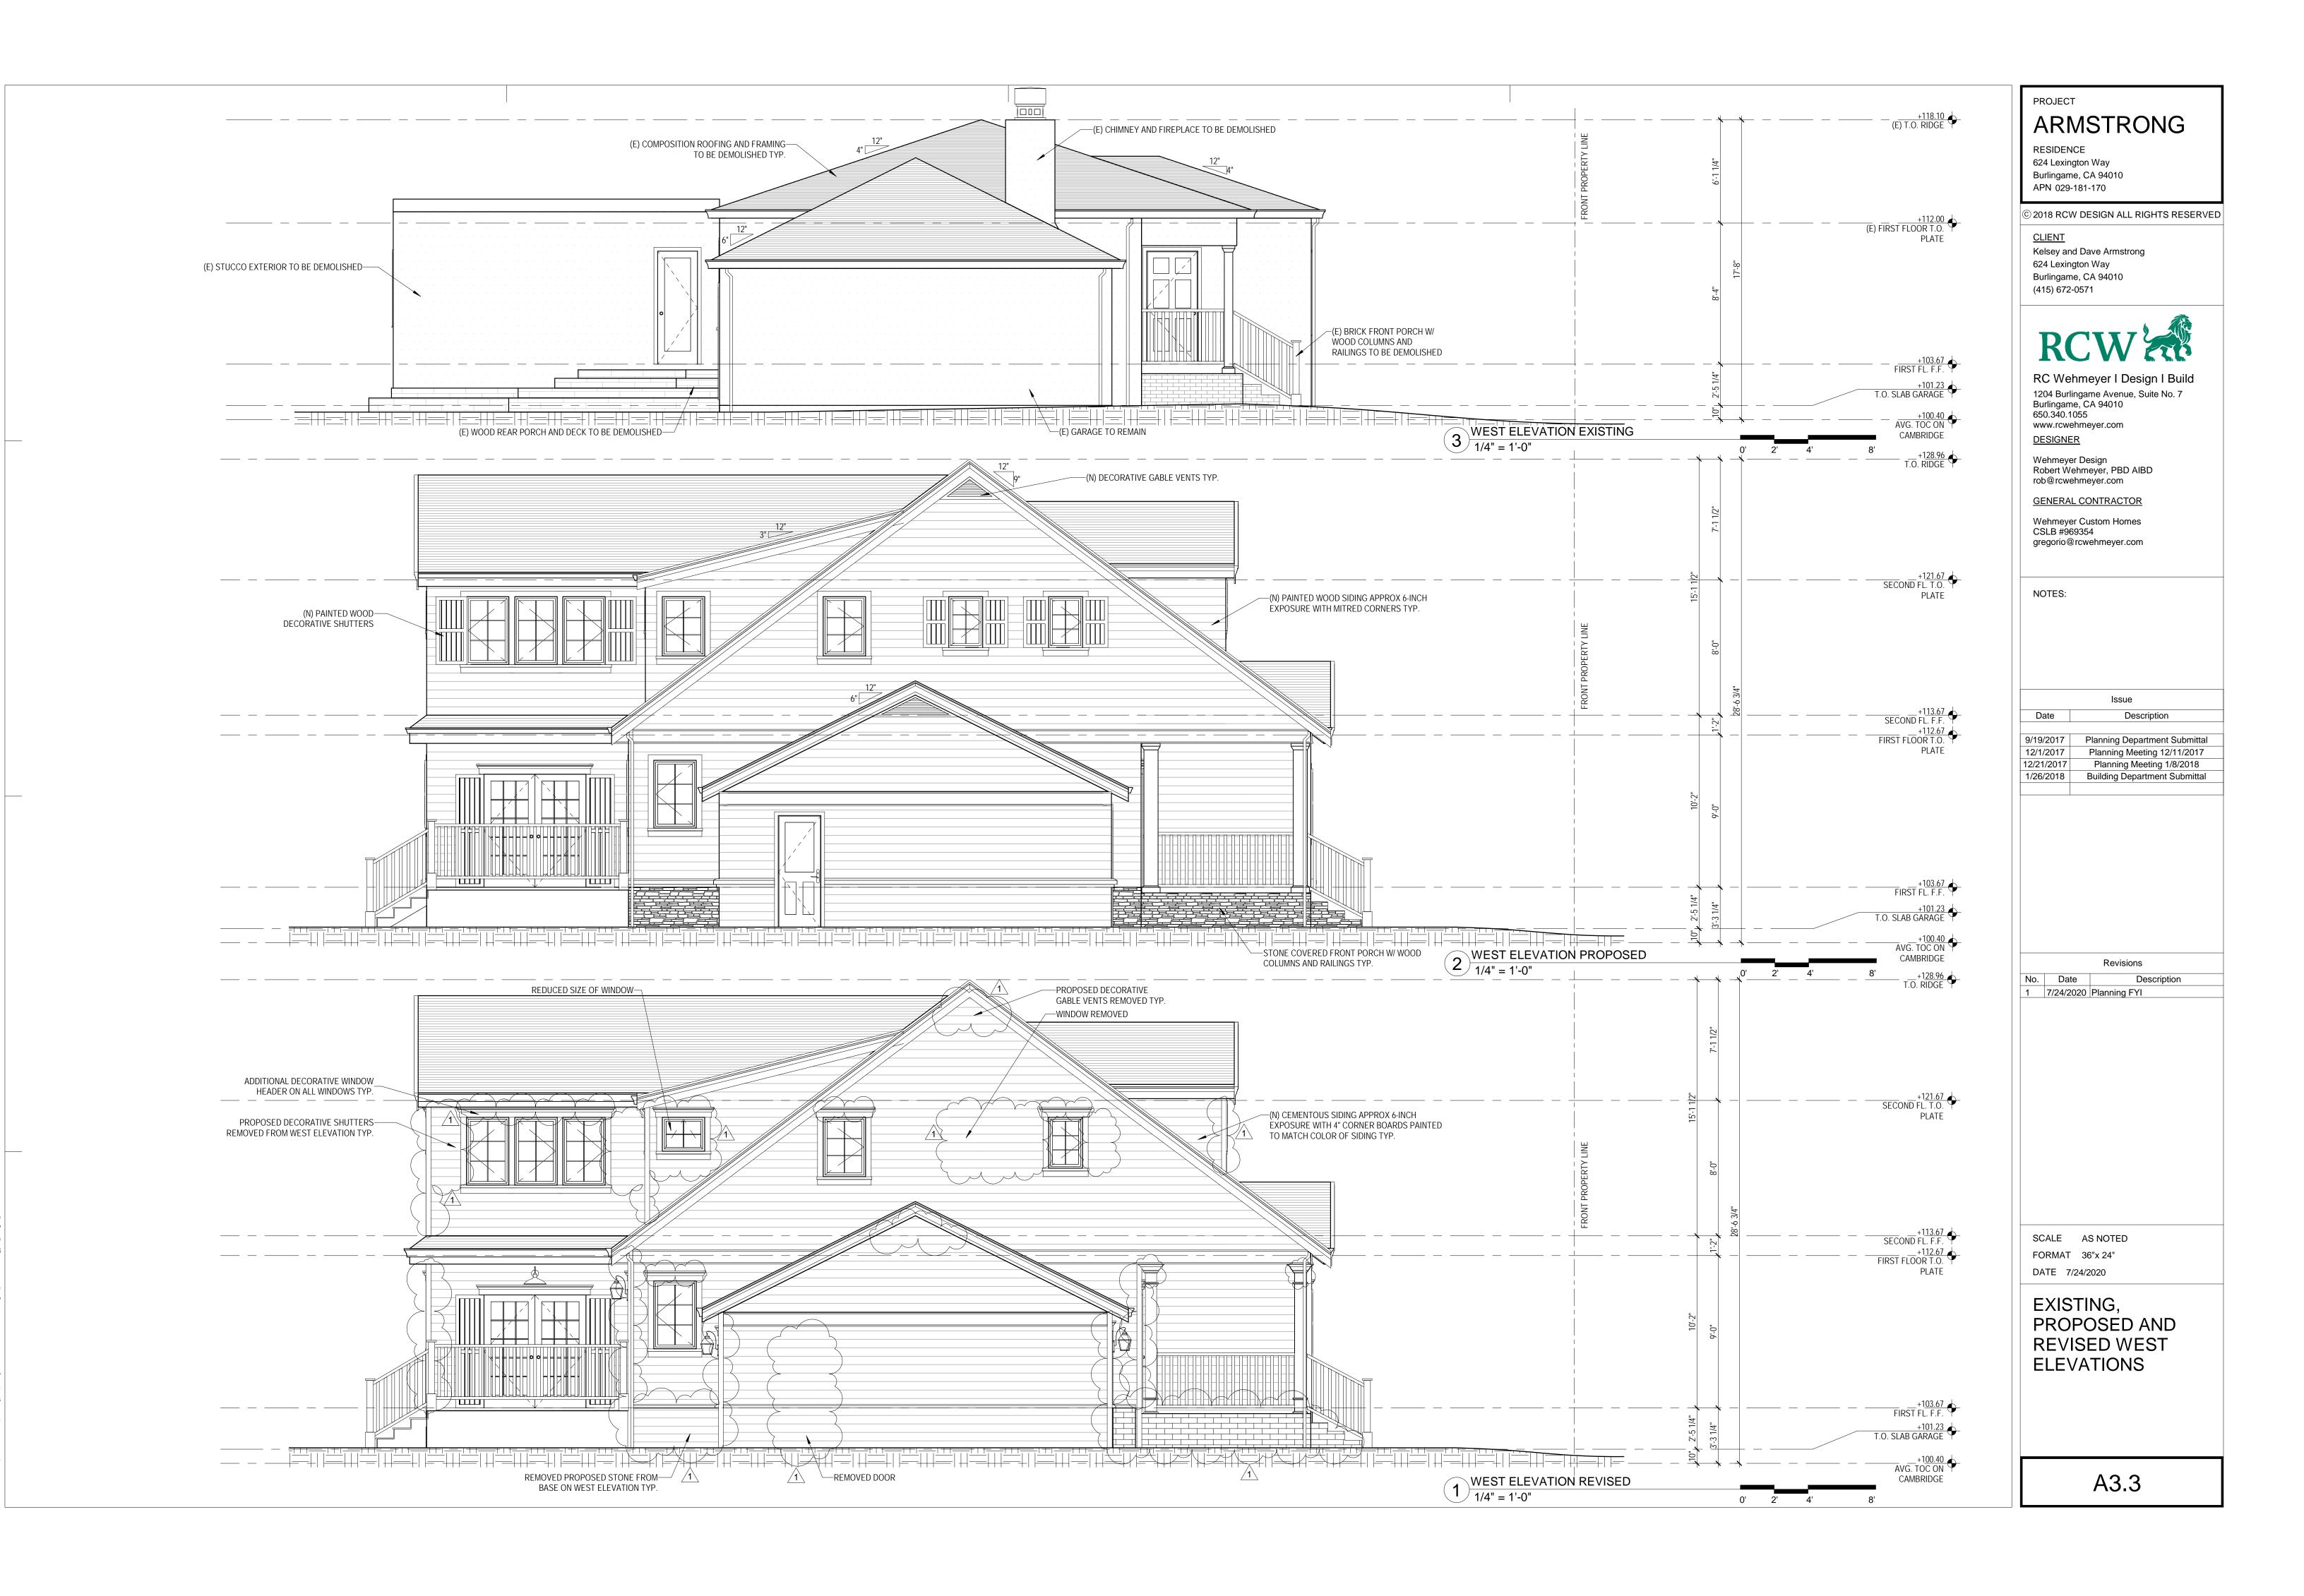

|  |  |
| EXISTING,                                                                    |  |  |
| PROPOSED, AND                                                                |  |  |
| REVISED NORTH                                                                |  |  |
| (REAR) ELEVATIONS                                                            |  |  |
|                                                                              |  |  |
|                                                                              |  |  |
|                                                                              |  |  |
| A3 2                                                                         |  |  |
|                                                                              |  |  |



:\UsersKatrinalDesktop)Server Files\1612\_Armstrong\_624\_Lextington\08-Submittal Archive\13-Planning FYL 190924\Armstrong\_624\_Lexington\_200722.nt