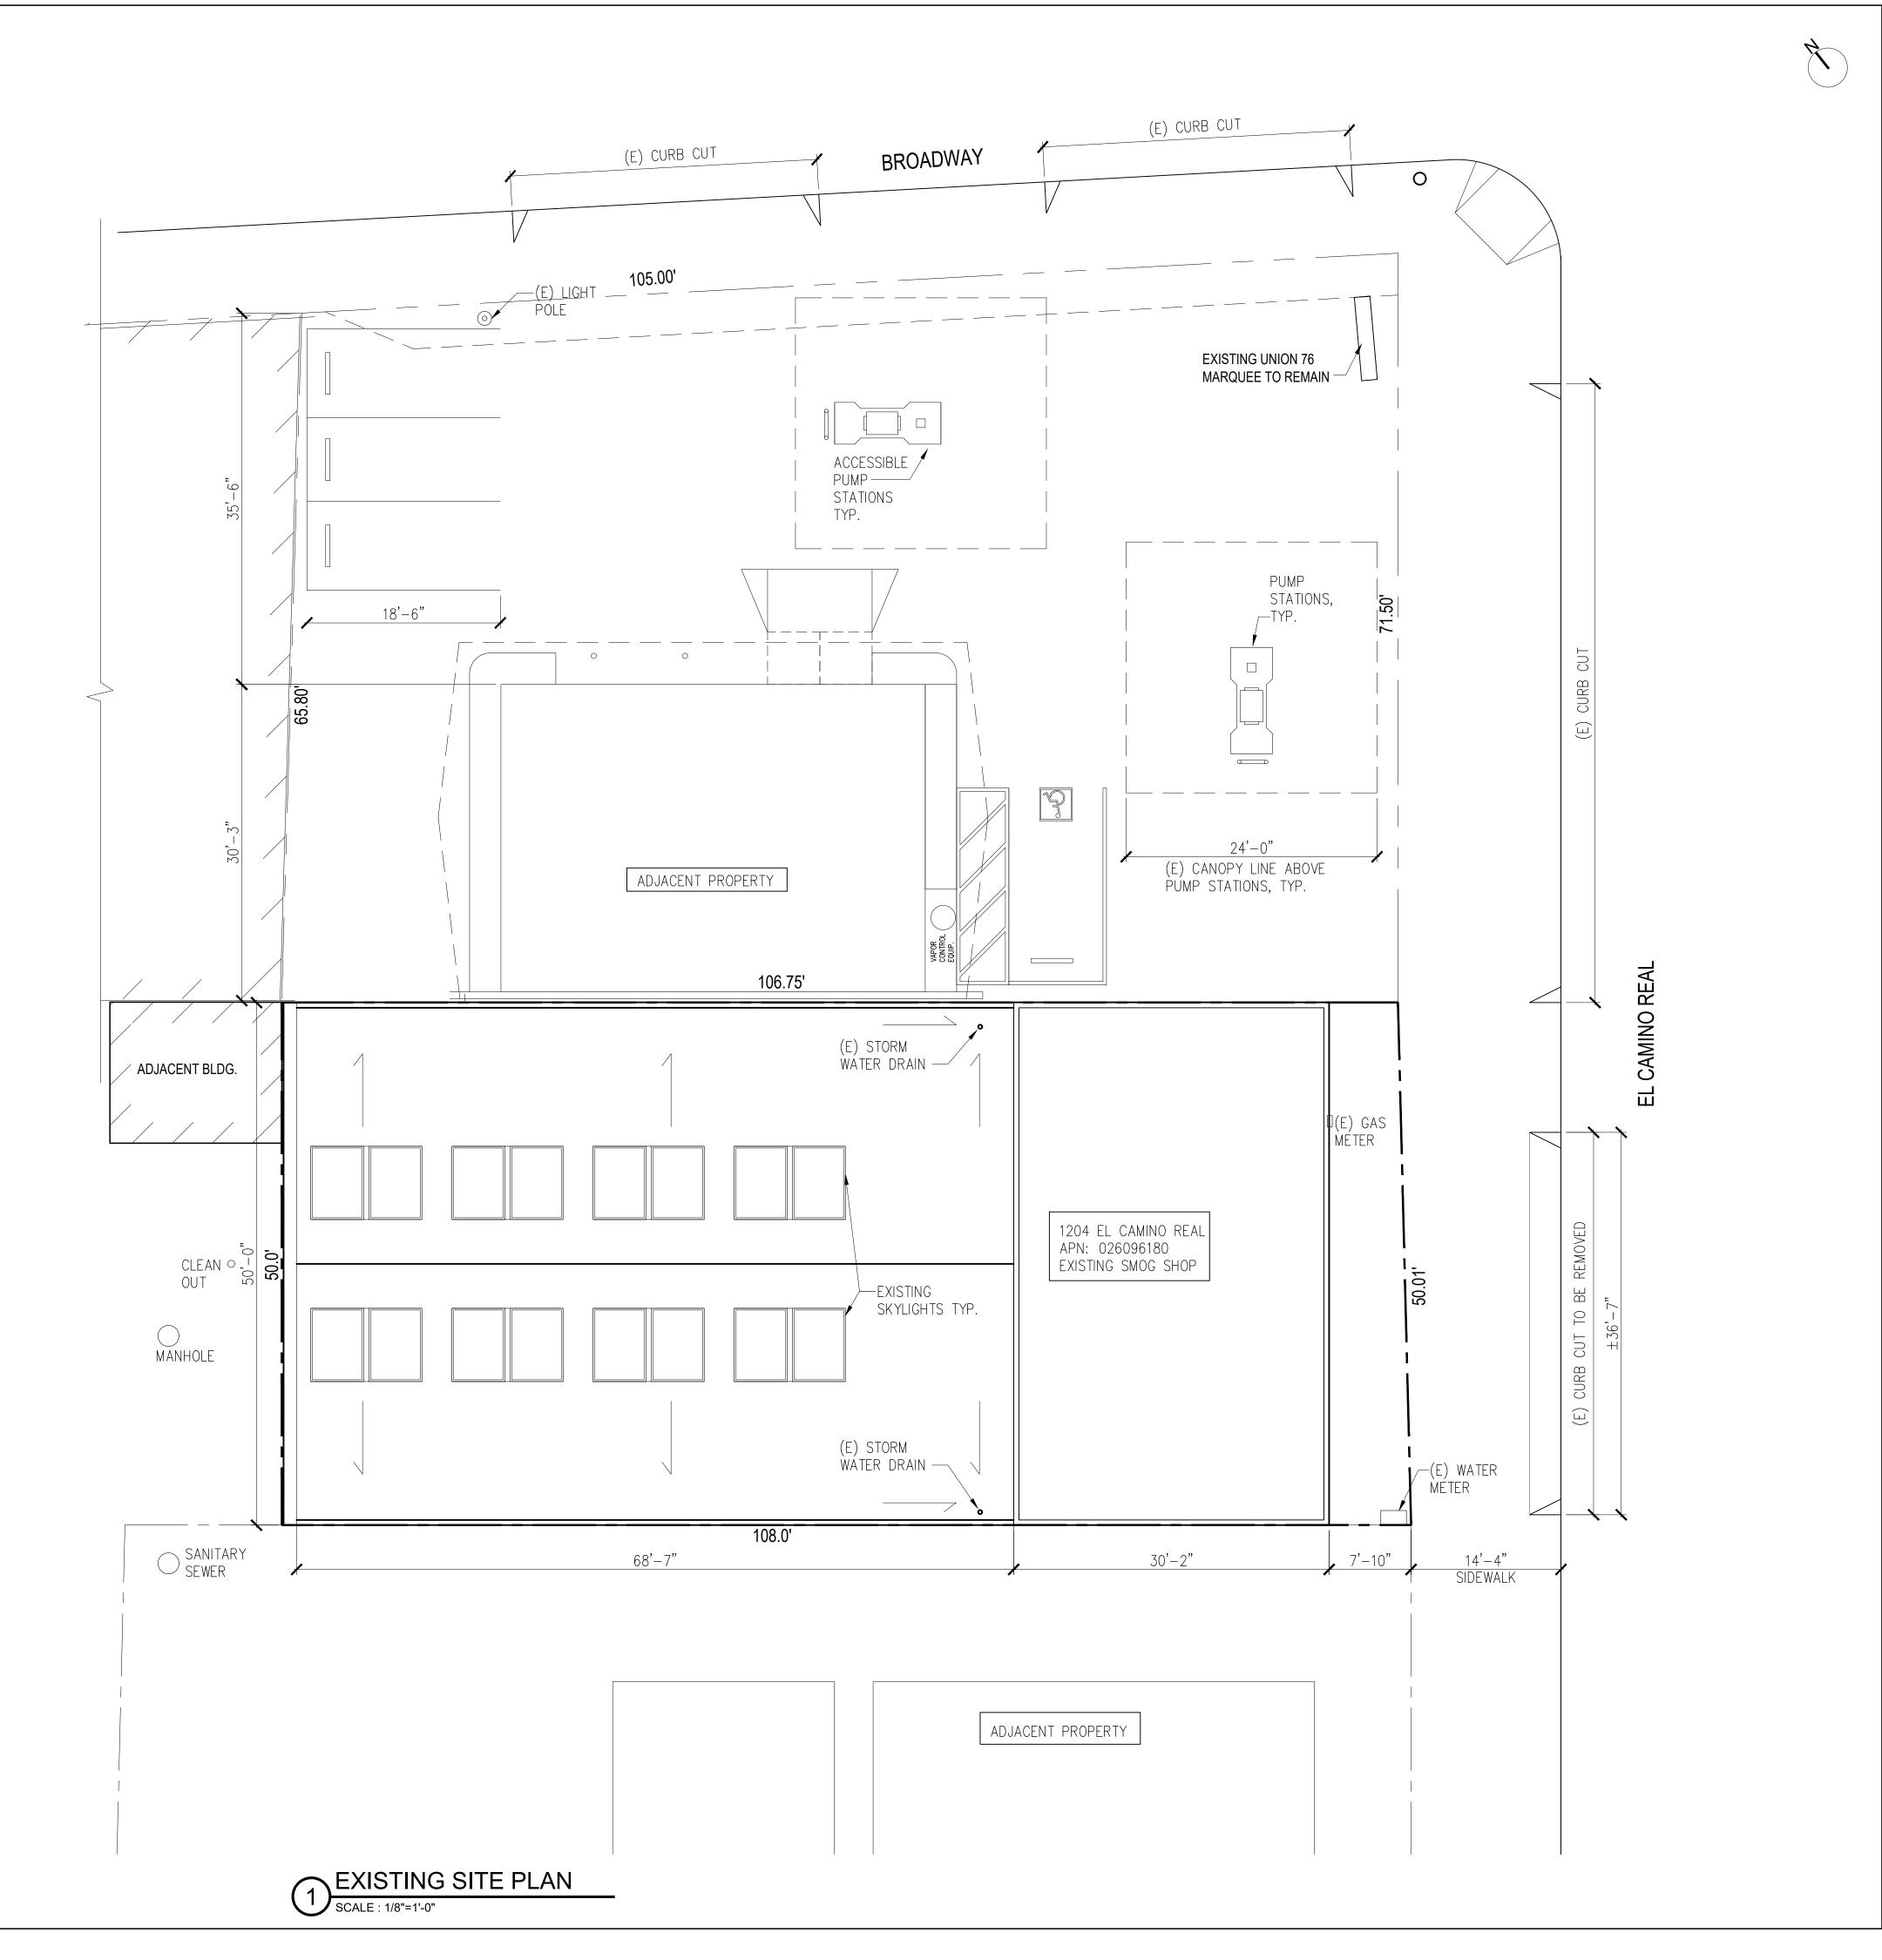

890 7TH STREET SAN FRANCISCO, CA 94107 TEL: 415-512-7566 CONTACT: SUHEIL SHATARA

BUILDING 11-18-2020

BUILDING 04-12-2021

BUILDING 05-14-2021

BUILDING 05-27-2021

No. 924/00 REM 10/31/21

EXISTING SITE PLAN

A1.0