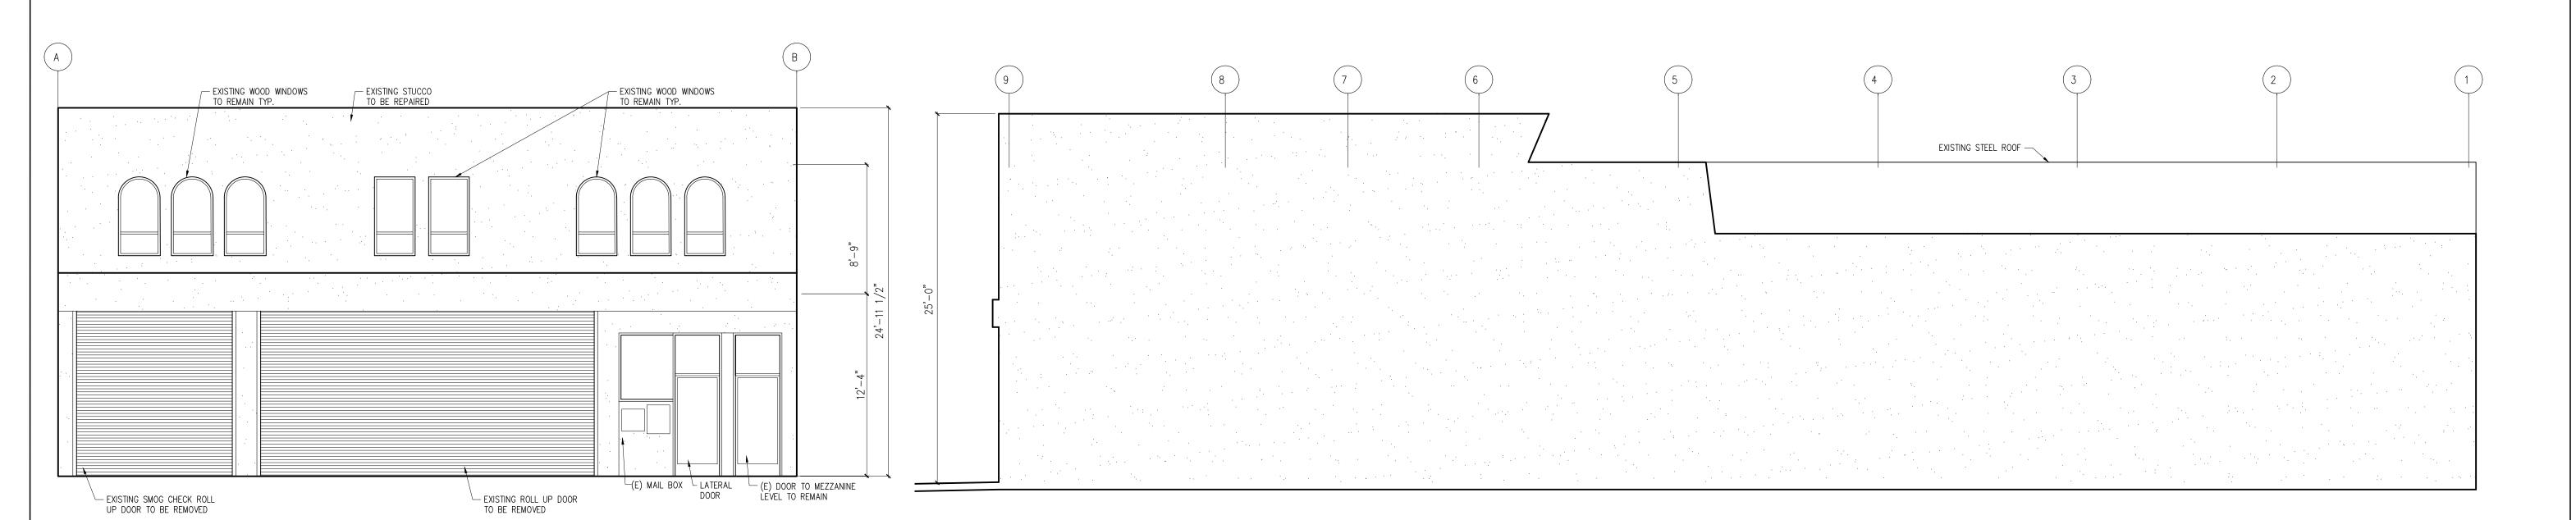

3 EXISTING NORTH EAST ELEVATION - NO CHANGE SCALE: 3/16"=1'-0"

EXISTING NORTH WEST ELEVATION - NO CHANGE

SCALE: 3/16"=1'-0"

EXISTING SOUTH WEST / FRONT ELEVATION

EXISTING SOUTH EAST ELEVATION - NO CHANGE

SCALE: 3/16"=1'-0"

BUILDING 11-18-2020

BUILDING 04-12-2021

BUILDING 05-14-2021
BUILDING 05-27-2021

No. 024/00
REN 1931/21

EXISTING
ELEVATIONS

A1.3

SHATARA ARCHITECTURE INC.

> 890 7TH ST. SAN FRANCISCO CA 94107