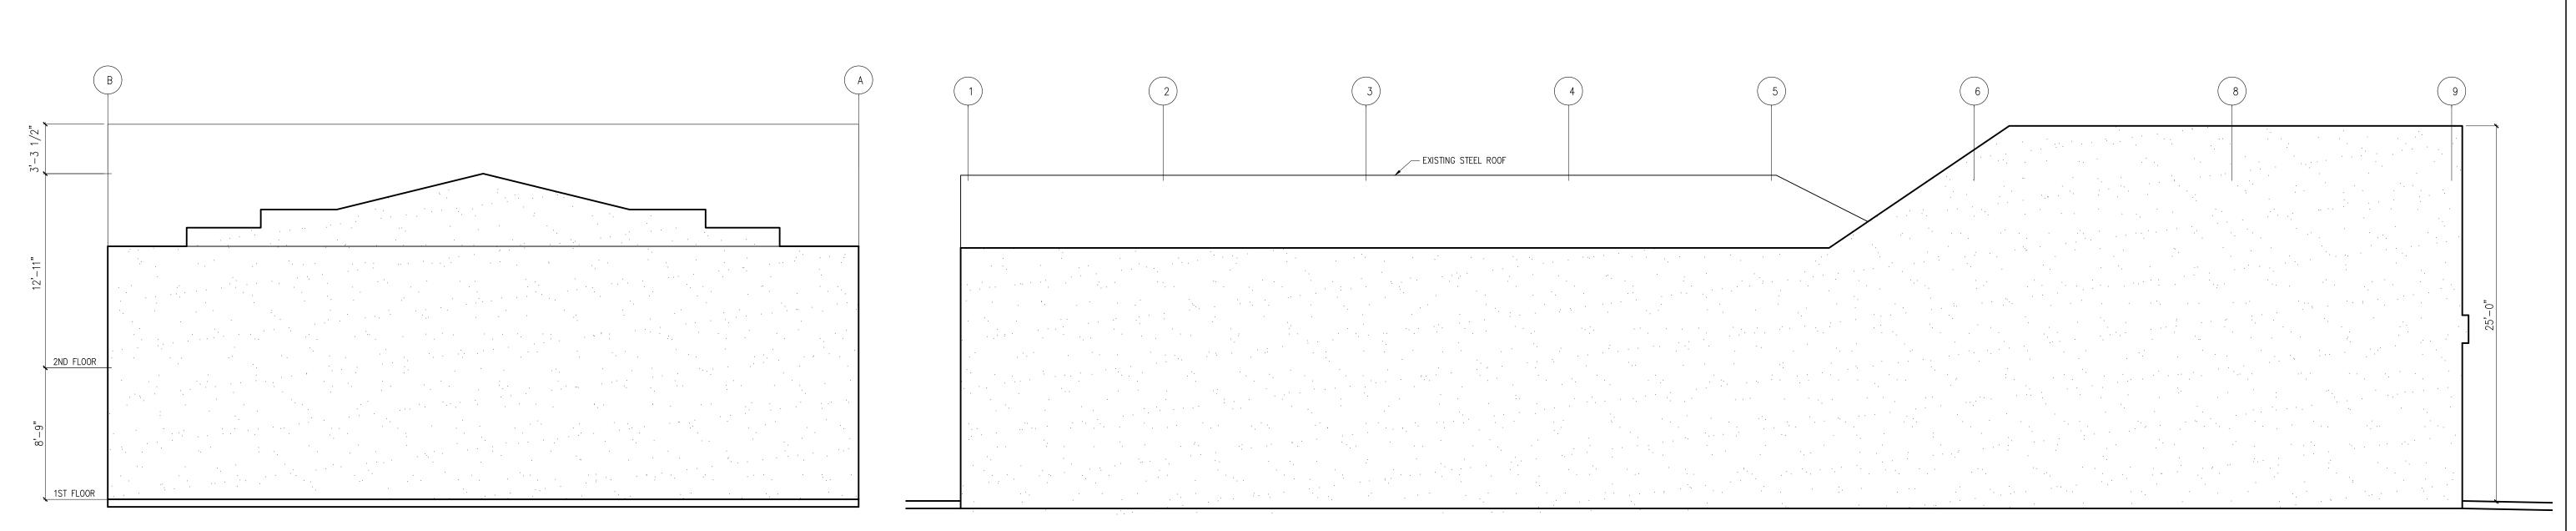

3 EXISTING NORTH EAST ELEVATION - NO CHANGE SCALE: 3/16"=1'-0"

EXISTING NORTH WEST ELEVATION - NO CHANGE

SCALE: 3/16"=1'-0"

EXISTING SOUTH WEST / FRONT ELEVATION

EXISTING SOUTH EAST ELEVATION - NO CHANGE

SCALE: 3/16"=1'-0"